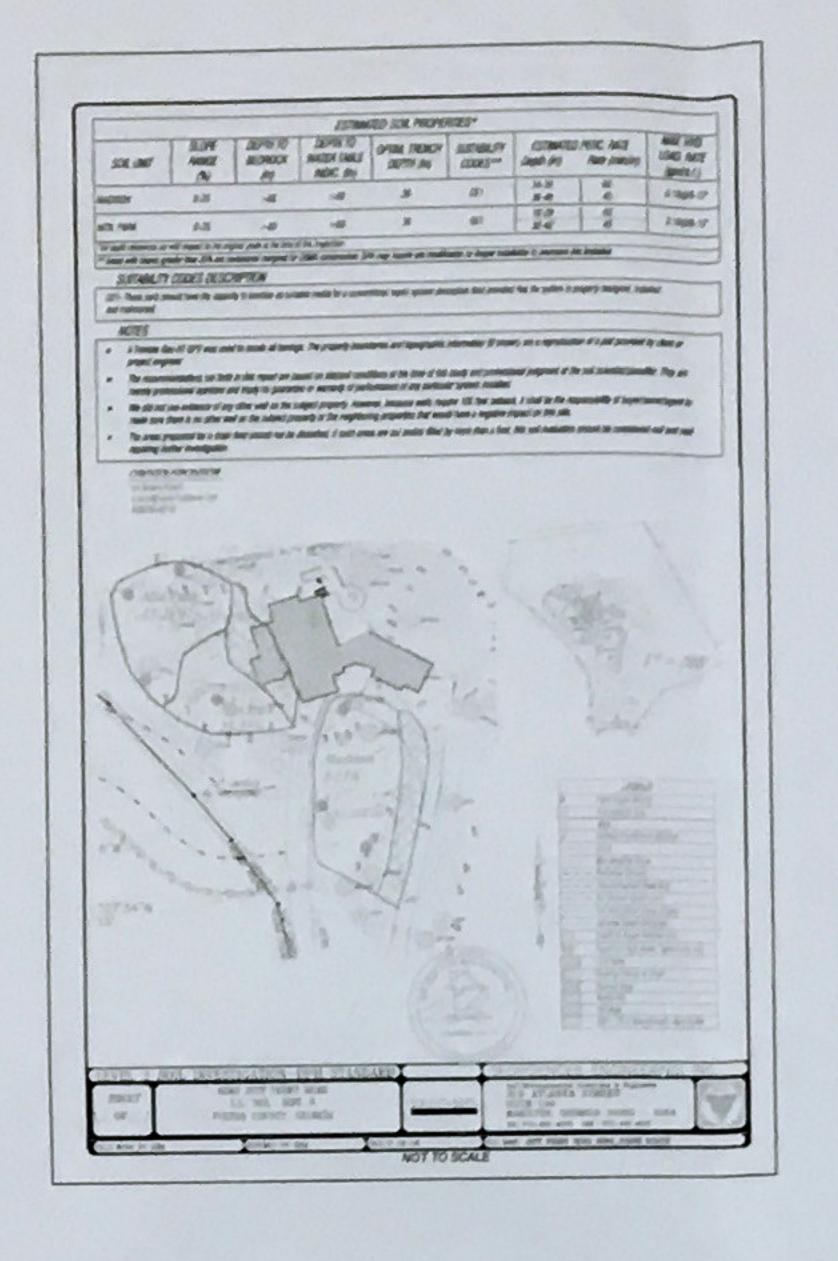

Name of Proposal: RC-18-02SS 8260 Jett Ferry Road

Review Type: Metro River MRPA Code: RC-18-02SS

<u>Description:</u> An application for a Metropolitan River Protection Act (MRPA) Certificate for the construction of a new single-family residence.

<u>Preliminary Finding:</u> ARC staff has begun the review of the application for a MRPA Certificate for this proposed project in the Chattahoochee River Corridor. ARC's preliminary finding is that the proposed project is consistent with the Chattahoochee Corridor Plan.