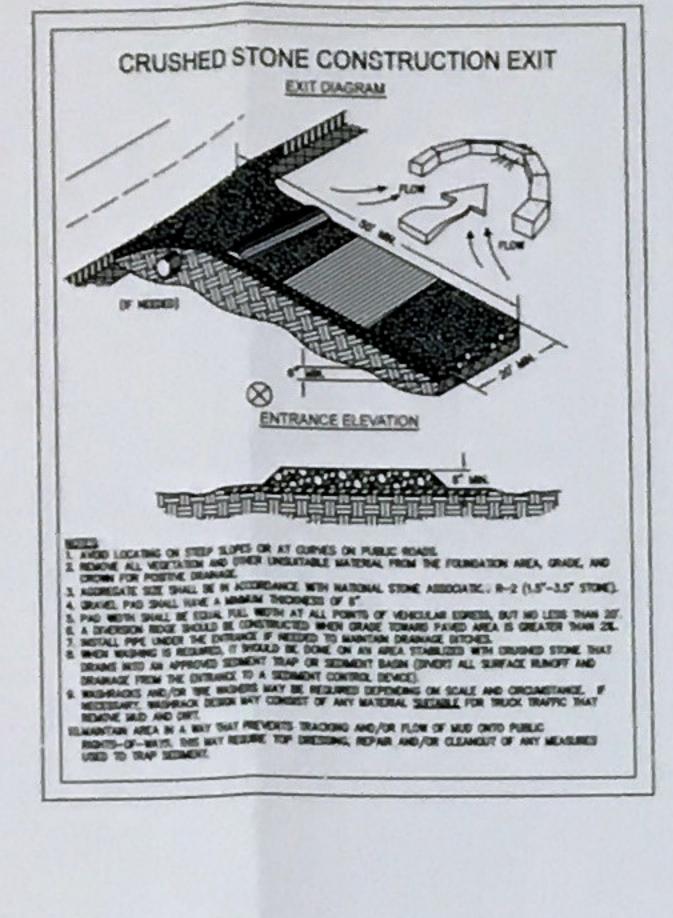

Name of Proposal: RC-18-02SS 8260 Jett Ferry Road

Review Type: Metro River MRPA Code: RC-18-02SS

<u>Description:</u> An application for a Metropolitan River Protection Act (MRPA) Certificate for the construction of a new single-family residence.

<u>Preliminary Finding:</u> ARC staff has begun the review of the application for a MRPA Certificate for this proposed project in the Chattahoochee River Corridor. ARC's preliminary finding is that the proposed project is consistent with the Chattahoochee Corridor Plan.