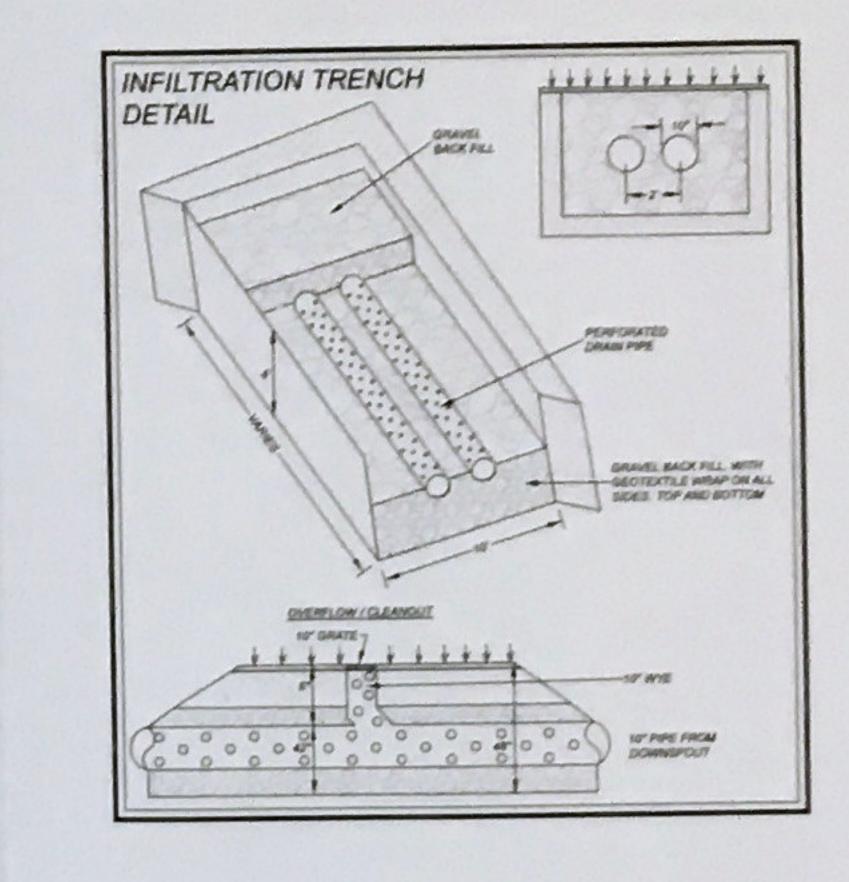

TO THE SURVEYOR. LOCATIONS OF UNDERGROUND UTILITIES OR STRUCTURES MAY VARY FROM LOCATIONS SHOWN HEREON. ADDITIONAL BURIED UTILITIES OR STRUCTURES MAY EXIST. THE SURVEYOR MAKES NO CERTIFICATION AS TO THE ACCURACY AND COMPLETENESS OF THE LOCATIONS SHOWN HEREON.
- 4. NO ABSTRACT OF TITLE, TITLE COMMITMENT, OR RESULTS OF TITLE SEARCHES WERE SUPPLIED TO THE SURVEYOR. THERE MAY BE OTHER MATTERS OF RECORD THAT AFFECT THIS PROPERTY.
- 5. BUILDING SETBACK INFORMATION SHOWN HEREON IS PER THE CITY OF SANDY SPRINGS ZONING ORDINANCE FOR RE-2 ZONING CLASSIFICATION
- 6. THE LAST DAY OF THE FIELD SURVEY WAS PERFORMED ON 8-17-2018
- 7. VERTICAL INFORMATION SHOWN HEREON WAS OBTAINED FROM A "FIELD RUN" SURVEY REFERENCE DATUM IS NAVD 88-1994 MEAN SEA LEVEL CONTOUR INTERVAL EQUALS TWO FEET





















### WATER QUALITY CALCULATIONS: DRAINAGE AREA=

DRAINAGE AREA x (1.2"/12) = REQUIRED STORAGE VOLUME 6,457 SF x (1.2"/12) = 646 CF

REQUIRED WATER STORAGE = 646 CF
CROSS SECTION AREA OF TRENCH = 15 SF
CROSS SECTION AREA OF 10" PERFORATED PIPE x 2 × 1.1 (.55 SF
x 2)

CROSS SECTIONAL AREA OF BACKFILL SPACE = 13.9 SF VOID RATIO OF 34 STONE = 40% OR 0.40

(BACKFILL SPACE x VOID RATIO) + AREA OF TWO 10° PIPES =
CROSS SECTIONAL VOLUME OF WATER QUALITY
(13.9 SF x 0.4) + 1.1 SF = 6.7 SF

REQUIRED WATER STORAGE / CROSS SECTION VOLUME OF WATER QUALITY = LENGTH OF WATER QUALITY

646 CF / 6.7 SF = 97 FEET IS REQUIRED LENGTH OF WATER QUALITY INFILTRATION TRENCH











404-384-9577

AND SURVEYOR, LLC
SANDANDELANE, STE!
SUMANDEL DA 30034



SO JETT FERRY ROAD

BEING 5.362+/- ACRES
LAND LOT 343, 6th