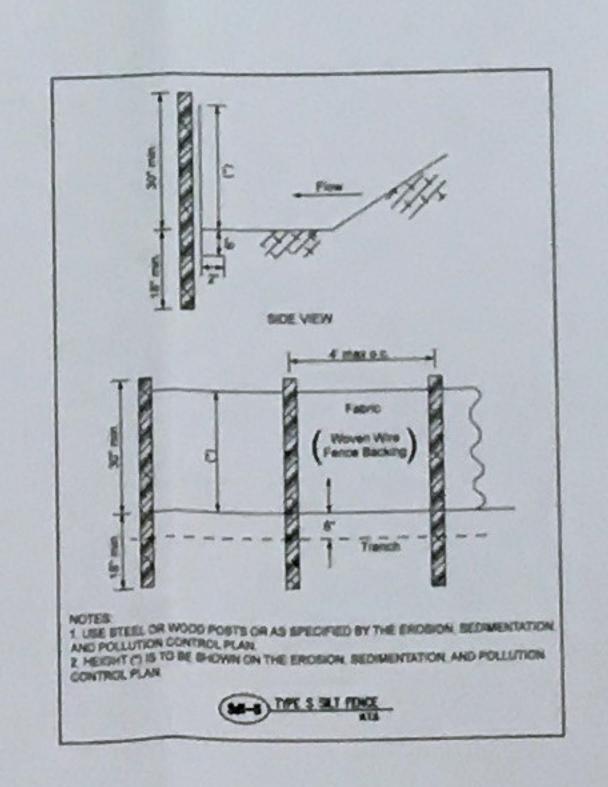

AS OBTAINED FROM A "FIELD RUN" SURVEY REFERENCE DATUM IS NAVD 88-1994 MEAN SEA LEVEL CONTOUR INTERVAL EQUALS TWO FEET





















### WATER QUALITY CALCULATIONS: DRAINAGE AREA=

DRAINAGE AREA x (1.2"/12) = REQUIRED STORAGE VOLUME 6,457 SF x (1.2"/12) = 646 CF

REQUIRED WATER STORAGE = 646 CF
CROSS SECTION AREA OF TRENCH = 15 SF
CROSS SECTION AREA OF 10" PERFORATED PIPE x 2 × 1.1 (.55 SF
x 2)

CROSS SECTIONAL AREA OF BACKFILL SPACE = 13.9 SF VOID RATIO OF 34 STONE = 40% OR 0.40

(BACKFILL SPACE x VOID RATIO) + AREA OF TWO 10° PIPES =
CROSS SECTIONAL VOLUME OF WATER QUALITY
(13.9 SF x 0.4) + 1.1 SF = 6.7 SF

REQUIRED WATER STORAGE / CROSS SECTION VOLUME OF WATER QUALITY = LENGTH OF WATER QUALITY

646 CF / 6.7 SF = 97 FEET IS REQUIRED LENGTH OF WATER QUALITY INFILTRATION TRENCH











404-384-9577

AND SURVEYOR, LLC
SANDANDELANE, STE!
SUMANDEL DA 30034



SO JETT FERRY ROAD

BEING 5.362+/- ACRES
LAND LOT 343, 6th DISTRICT
FULTON COUNTY, GEORGIA

TAX PARCEL NO. 06 0343 LL0152

JOB NO. 18-187 DRAWING NO. 18-187

18-187 SHEET NO OF 3 3