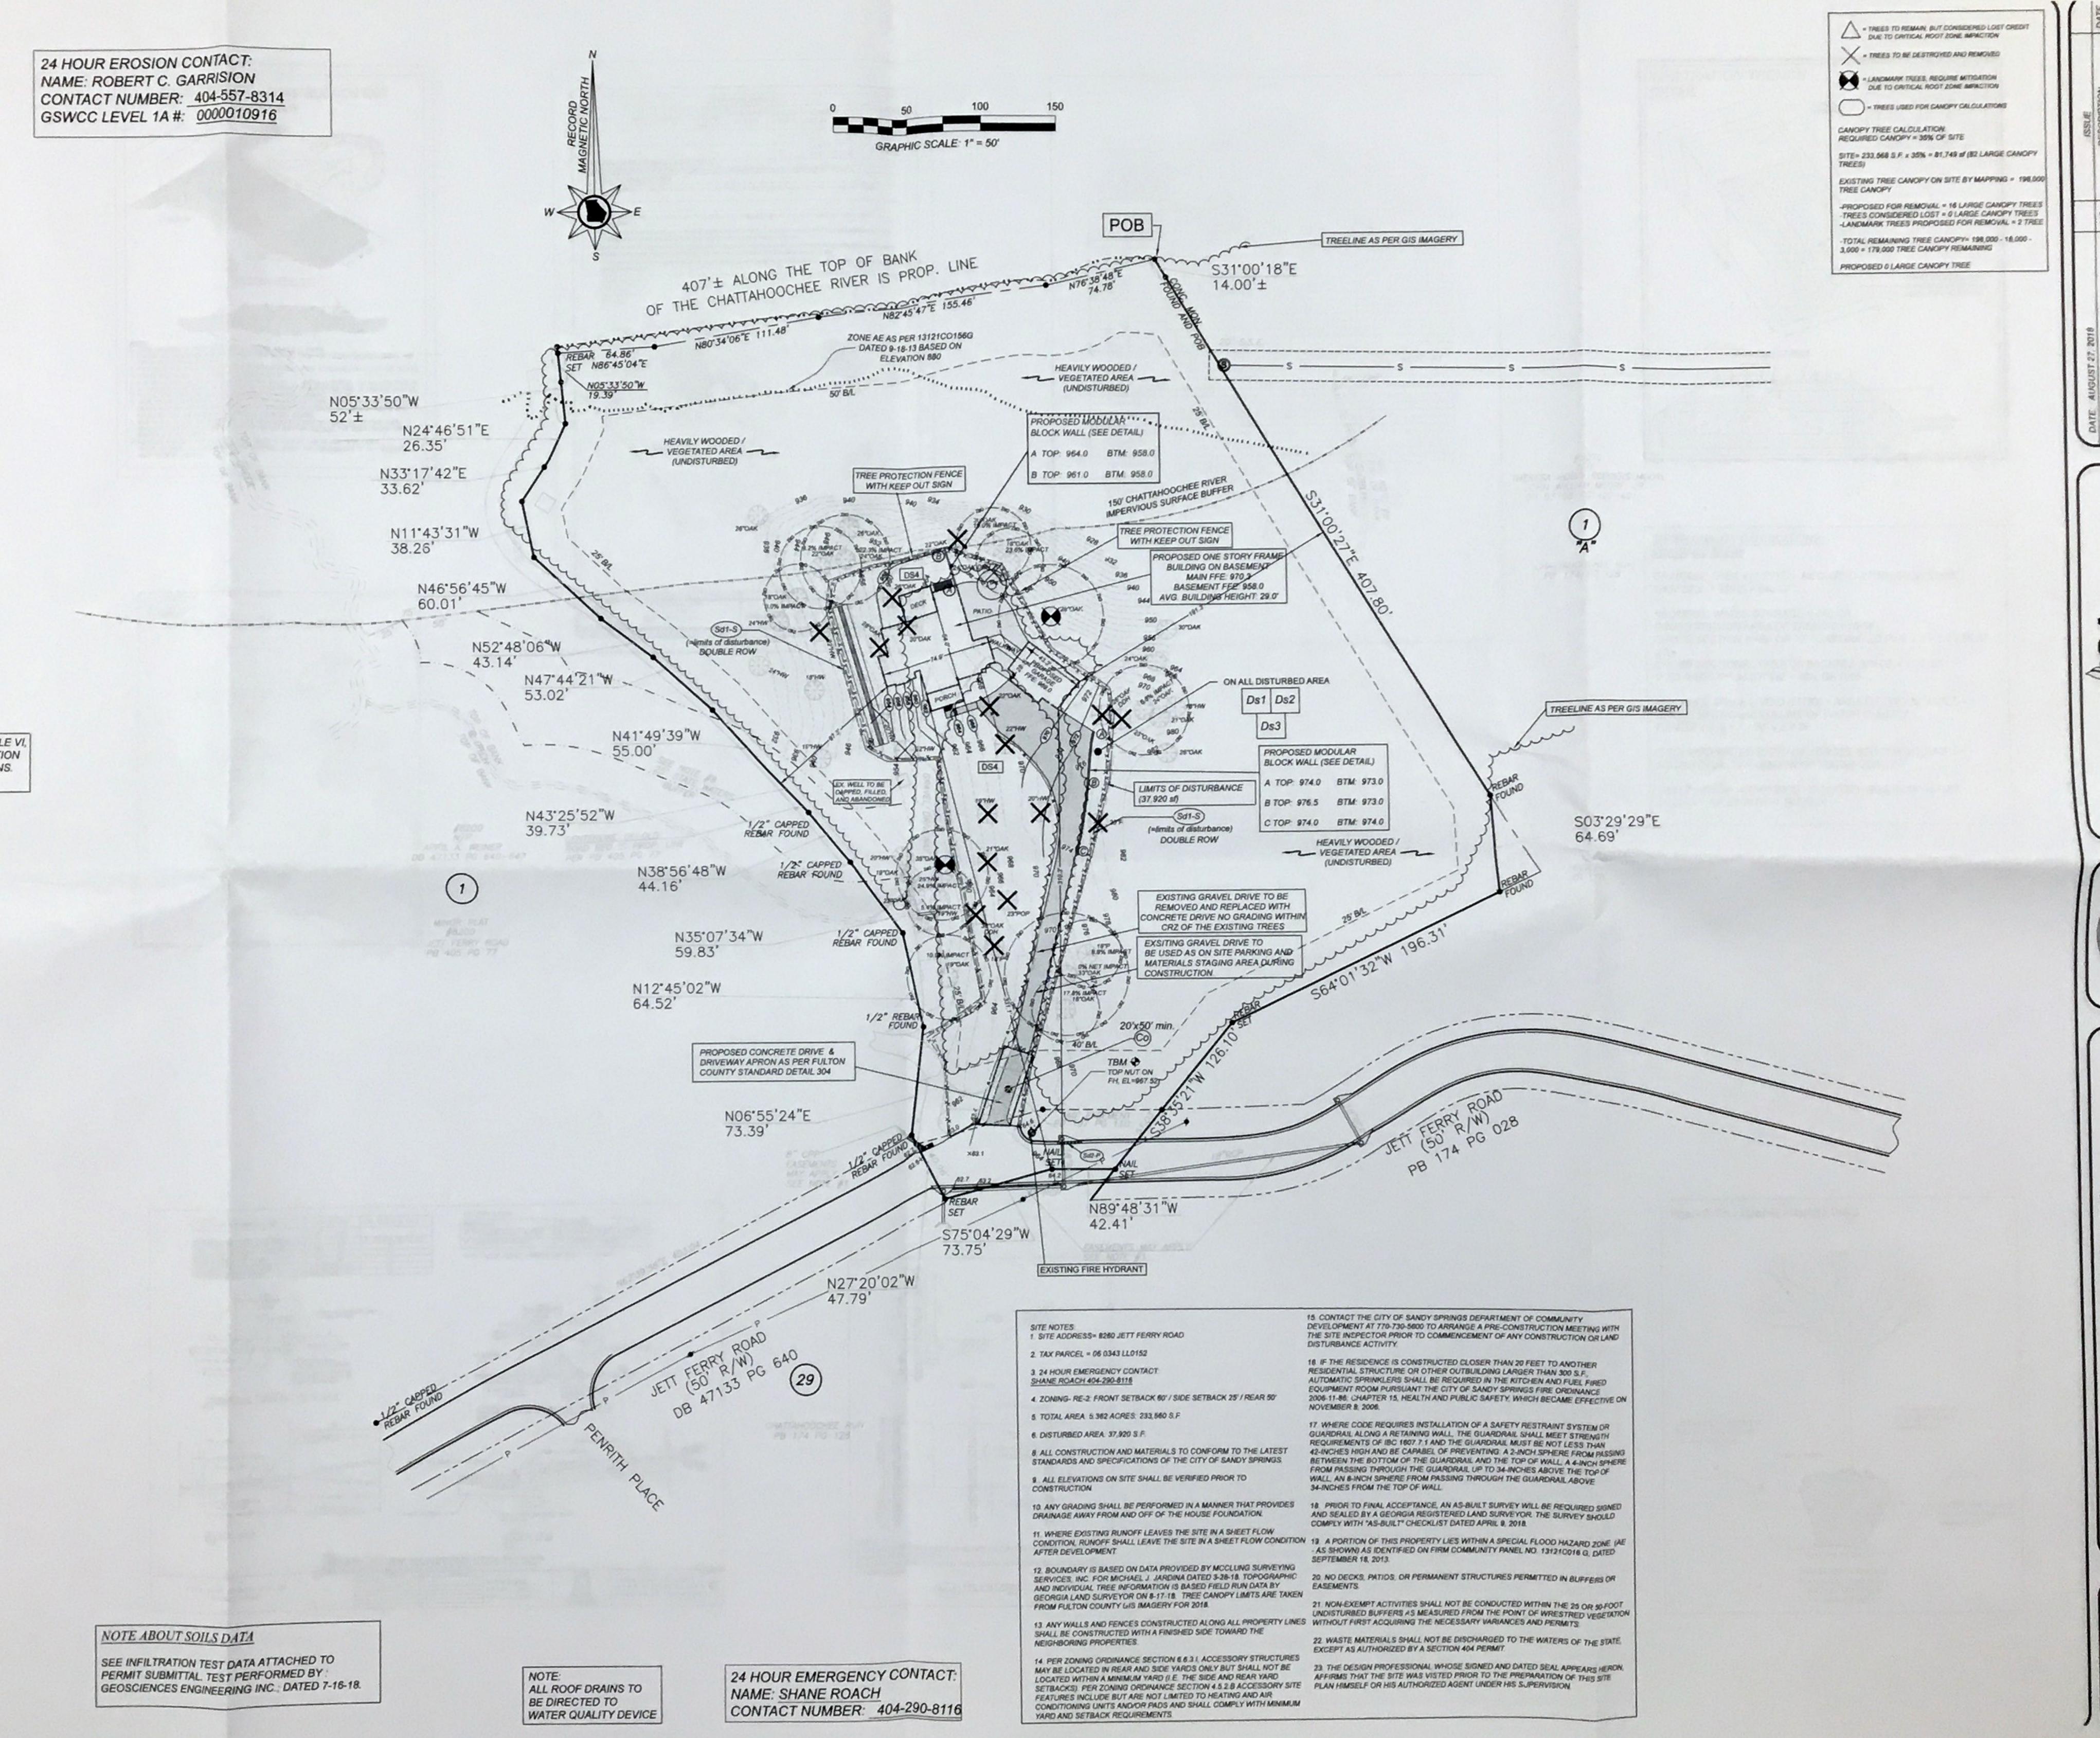

Name of Proposal: RC-18-02SS 8260 Jett Ferry Road

Review Type: Metro River MRPA Code: RC-18-02SS

<u>Description:</u> An application for a Metropolitan River Protection Act (MRPA) Certificate for the construction of a new single-family residence.

<u>Preliminary Finding:</u> ARC staff has begun the review of the application for a MRPA Certificate for this proposed project in the Chattahoochee River Corridor. ARC's preliminary finding is that the proposed project is consistent with the Chattahoochee Corridor Plan.

#### **Reviewing staff by Jurisdiction:**

**Community Development:** Herrig, Robert

**Natural Resources:** 

Name of Proposal: RC-18-02SS 8260 Jett Ferry Road

**Review Type:** Metro River

<u>Description:</u> An application for a Metropolitan River Protection Act (MRPA) Certificate for the construction of a new single-family