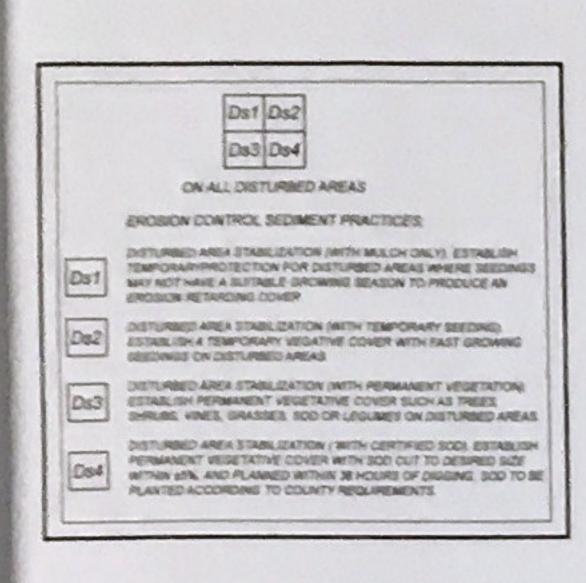

ATION SUPPLIED TO THE SURVEYOR. LOCATIONS OF UNDERGROUND UTILITIES OR STRUCTURES MAY VARY FROM LOCATIONS SHOWN HEREON. ADDITIONAL BURIED UTILITIES OR STRUCTURES MAY EXIST. THE SURVEYOR MAKES NO CERTIFICATION AS TO THE ACCURACY AND COMPLETENESS OF THE LOCATIONS SHOWN HEREON.
- 4. NO ABSTRACT OF TITLE, TITLE COMMITMENT, OR RESULTS OF TITLE SEARCHES WERE SUPPLIED TO THE SURVEYOR. THERE MAY BE OTHER MATTERS OF RECORD THAT AFFECT THIS PROPERTY.
- 5. BUILDING SETBACK INFORMATION SHOWN HEREON IS PER THE CITY OF SANDY SPRINGS ZONING ORDINANCE FOR RE-2 ZONING CLASSIFICATION
- 6. THE LAST DAY OF THE FIELD SURVEY WAS PERFORMED ON 8-17-2018
- 7. VERTICAL INFORMATION SHOWN HEREON WAS OBTAINED FROM A "FIELD RUN" SURVEY REFERENCE DATUM IS NAVD 88-1994 MEAN SEA LEVEL CONTOUR INTERVAL EQUALS TWO FEET





















### WATER QUALITY CALCULATIONS: DRAINAGE AREA=

DRAINAGE AREA x (1.2"/12) = REQUIRED STORAGE VOLUME 6,457 SF x (1.2"/12) = 646 CF

REQUIRED WATER STORAGE = 646 CF
CROSS SECTION AREA OF TRENCH = 15 SF
CROSS SECTION AREA OF 10" PERFORATED PIPE x 2 × 1.1 (.55 SF
x 2)

CROSS SECTIONAL AREA OF BACKFILL SPACE = 13.9 SF VOID RATIO OF 34 STONE = 40% OR 0.40

(BACKFILL SPACE x VOID RATIO) + AREA OF TWO 10° PIPES =
CROSS SECTIONAL VOLUME OF WATER QUALITY
(13.9 SF x 0.4) + 1.1 SF = 6.7 SF

REQUIRED WATER STORAGE / CROSS SECTION VOLUME OF WATER QUALITY = LENGTH OF WATER QUALITY

646 CF / 6.7 SF = 97 FEET IS REQUIRED LENGTH OF WATER QUALITY INFILTRATION TRENCH











404-384-9577

AND SURVEYOR, LLC
SANDANDELANE, STE!
SUMANDEL DA 30034



SO JETT FERRY ROAD

BEING 5.362+/- ACRES
LAND