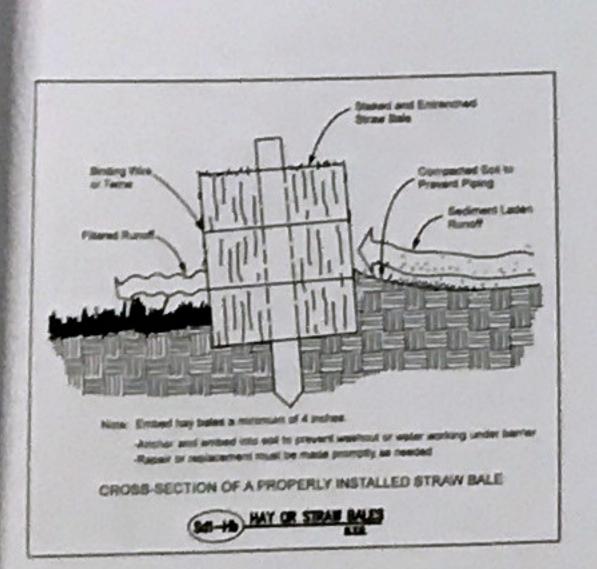

ON WAS OBTAINED FROM A "FIELD RUN" SURVEY REFERENCE DATUM IS NAVD 88-1994 MEAN SEA LEVEL CONTOUR INTERVAL EQUALS TWO FEET





















### WATER QUALITY CALCULATIONS: DRAINAGE AREA=

DRAINAGE AREA x (1.2"/12) = REQUIRED STORAGE VOLUME 6,457 SF x (1.2"/12) = 646 CF

REQUIRED WATER STORAGE = 646 CF
CROSS SECTION AREA OF TRENCH = 15 SF
CROSS SECTION AREA OF 10" PERFORATED PIPE x 2 × 1.1 (.55 SF
x 2)

CROSS SECTIONAL AREA OF BACKFILL SPACE = 13.9 SF VOID RATIO OF 34 STONE = 40% OR 0.40

(BACKFILL SPACE x VOID RATIO) + AREA OF TWO 10° PIPES =
CROSS SECTIONAL VOLUME OF WATER QUALITY
(13.9 SF x 0.4) + 1.1 SF = 6.7 SF

REQUIRED WATER STORAGE / CROSS SECTION VOLUME OF WATER QUALITY = LENGTH OF WATER QUALITY

646 CF / 6.7 SF = 97 FEET IS REQUIRED LENGTH OF WATER QUALITY INFILTRATION TRENCH











404-384-9577

AND SURVEYOR, LLC
SANDANDELANE, STE!
SUMANDEL DA 30034



SO JETT FERRY ROAD

BEING 5.362+/- ACRES
LAND LOT 343, 6th DISTRICT
FULTON COUNTY, GEORGIA

TAX PARCEL NO. 06 0343 LL0152

JOB NO. 18-187 DRAWING NO. 18-187

18-187 SHEET NO OF 3 3