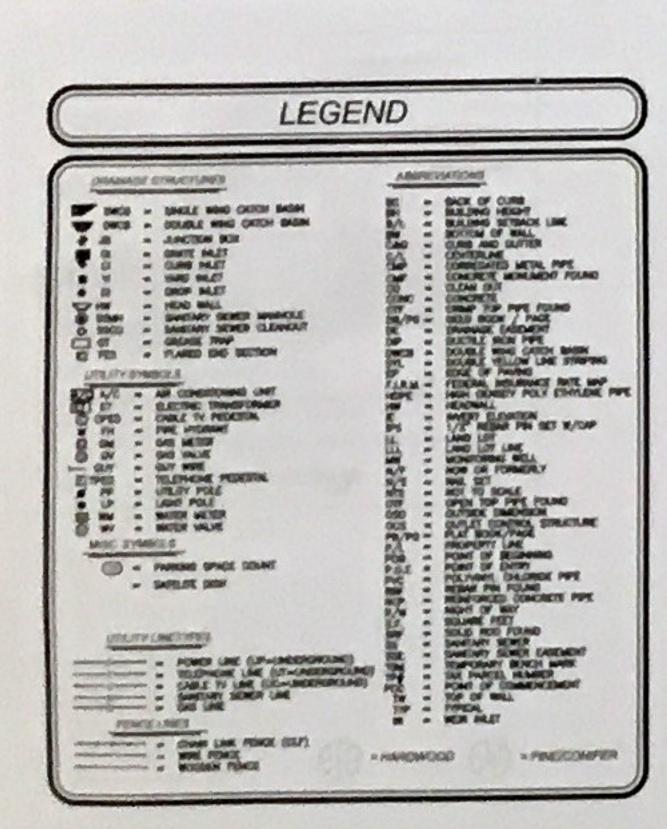

FORMATION SUPPLIED TO THE SURVEYOR. LOCATIONS OF UNDERGROUND UTILITIES OR STRUCTURES MAY VARY FROM LOCATIONS SHOWN HEREON. ADDITIONAL BURIED UTILITIES OR STRUCTURES MAY EXIST. THE SURVEYOR MAKES NO CERTIFICATION AS TO THE ACCURACY AND COMPLETENESS OF THE LOCATIONS SHOWN HEREON.
- 4. NO ABSTRACT OF TITLE, TITLE COMMITMENT, OR RESULTS OF TITLE SEARCHES WERE SUPPLIED TO THE SURVEYOR. THERE MAY BE OTHER MATTERS OF RECORD THAT AFFECT THIS PROPERTY.
- 5. BUILDING SETBACK INFORMATION SHOWN HEREON IS PER THE CITY OF SANDY SPRINGS ZONING ORDINANCE FOR RE-2 ZONING CLASSIFICATION
- 6. THE LAST DAY OF THE FIELD SURVEY WAS PERFORMED ON 8-17-2018
- 7. VERTICAL INFORMATION SHOWN HEREON WAS OBTAINED FROM A "FIELD RUN" SURVEY REFERENCE DATUM IS NAVD 88-1994 MEAN SEA LEVEL CONTOUR INTERVAL EQUALS TWO FEET





















### WATER QUALITY CALCULATIONS: DRAINAGE AREA=

DRAINAGE AREA x (1.2"/12) = REQUIRED STORAGE VOLUME 6,457 SF x (1.2"/12) = 646 CF

REQUIRED WATER STORAGE = 646 CF
CROSS SECTION AREA OF TRENCH = 15 SF
CROSS SECTION AREA OF 10" PERFORATED PIPE x 2 × 1.1 (.55 SF
x 2)

CROSS SECTIONAL AREA OF BACKFILL SPACE = 13.9 SF VOID RATIO OF 34 STONE = 40% OR 0.40

(BACKFILL SPACE x VOID RATIO) + AREA OF TWO 10° PIPES =
CROSS SECTIONAL VOLUME OF WATER QUALITY
(13.9 SF x 0.4) + 1.1 SF = 6.7 SF

REQUIRED WATER STORAGE / CROSS SECTION VOLUME OF WATER QUALITY = LENGTH OF WATER QUALITY

646 CF / 6.7 SF = 97 FEET IS REQUIRED LENGTH OF WATER QUALITY INFILTRATION TRENCH











404-384-9577

AND SURVEYOR, LLC
SANDANDELANE, STE!
SUMANDEL DA 30034



SO JETT FERRY ROAD

BEING 5.362+/- ACRES