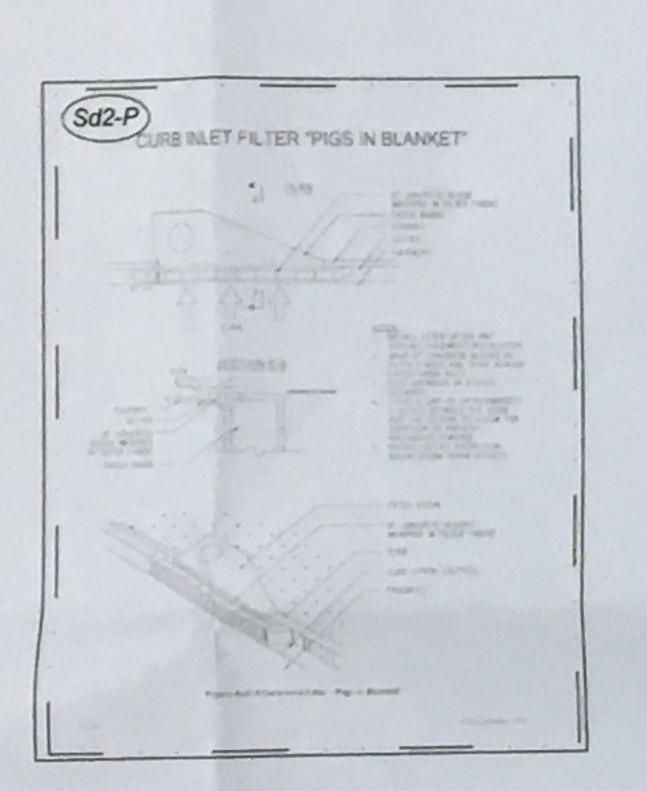

Name of Proposal: RC-18-02SS 8260 Jett Ferry Road

Review Type: Metro River MRPA Code: RC-18-02SS

<u>Description:</u> An application for a Metropolitan River Protection Act (MRPA) Certificate for the construction of a new single-family residence.

<u>Preliminary Finding:</u> ARC staff has begun the review of the application for a MRPA Certificate for this proposed project in the Chattahoochee River Corridor. ARC's preliminary finding is that the proposed project is consistent with the Chattahoochee Corridor Plan.