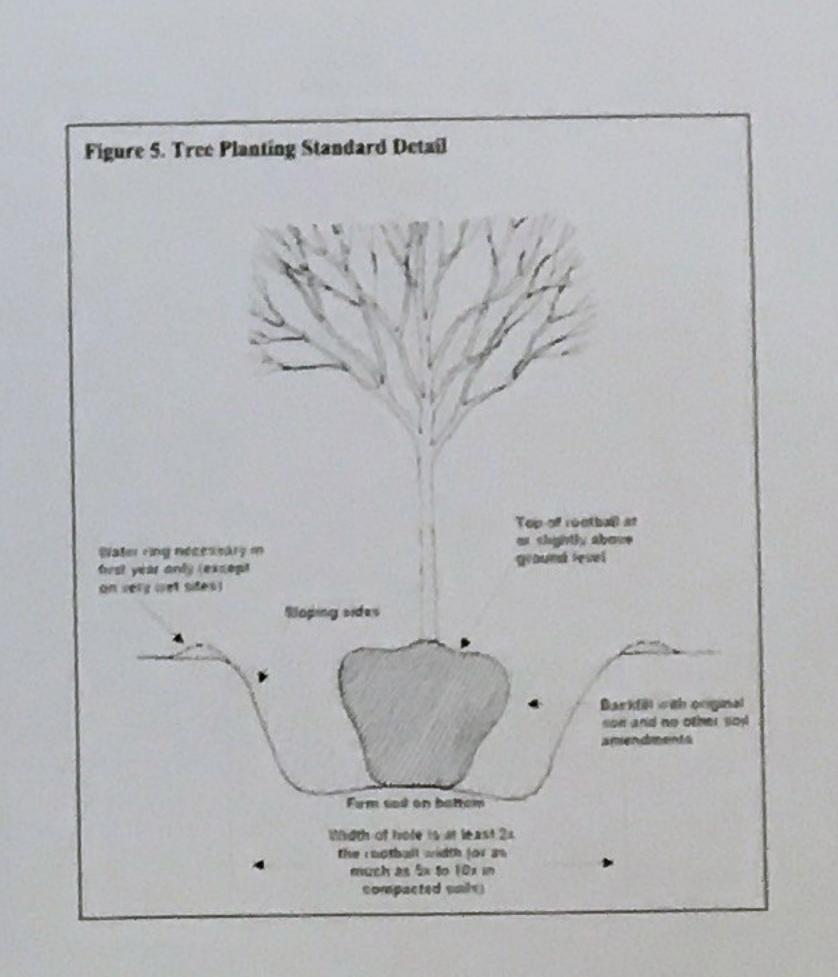

OBTAINED FROM A "FIELD RUN" SURVEY REFERENCE DATUM IS NAVD 88-1994 MEAN SEA LEVEL CONTOUR INTERVAL EQUALS TWO FEET





















### WATER QUALITY CALCULATIONS: DRAINAGE AREA=

DRAINAGE AREA x (1.2"/12) = REQUIRED STORAGE VOLUME 6,457 SF x (1.2"/12) = 646 CF

REQUIRED WATER STORAGE = 646 CF
CROSS SECTION AREA OF TRENCH = 15 SF
CROSS SECTION AREA OF 10" PERFORATED PIPE x 2 × 1.1 (.55 SF
x 2)

CROSS SECTIONAL AREA OF BACKFILL SPACE = 13.9 SF VOID RATIO OF 34 STONE = 40% OR 0.40

(BACKFILL SPACE x VOID RATIO) + AREA OF TWO 10° PIPES =
CROSS SECTIONAL VOLUME OF WATER QUALITY
(13.9 SF x 0.4) + 1.1 SF = 6.7 SF

REQUIRED WATER STORAGE / CROSS SECTION VOLUME OF WATER QUALITY = LENGTH OF WATER QUALITY

646 CF / 6.7 SF = 97 FEET IS REQUIRED LENGTH OF WATER QUALITY INFILTRATION TRENCH











404-384-9577

AND SURVEYOR, LLC
SANDANDELANE, STE!
SUMANDEL DA 30034



SO JETT FERRY ROAD

BEING 5.362+/- ACRES
LAND LOT 343, 6th DISTRICT
FULTON COUNTY, GEORGIA

TAX PARCEL NO. 06 0343 LL0152

JOB NO. 18-187 DRAWING NO. 18-187

18-187 SHEET NO OF 3 3