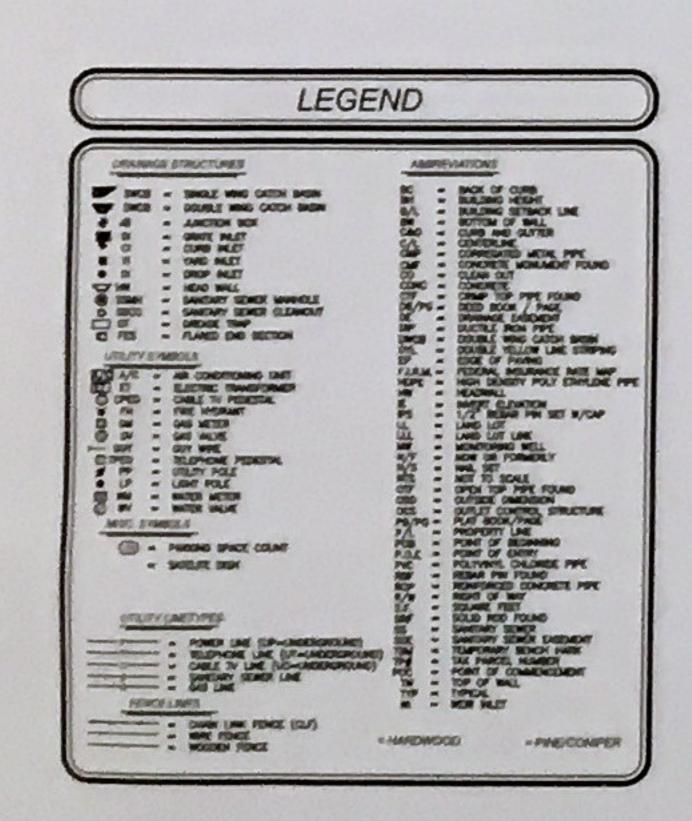

FORMATION SUPPLIED TO THE SURVEYOR. LOCATIONS OF UNDERGROUND UTILITIES OR STRUCTURES MAY VARY FROM LOCATIONS SHOWN HEREON. ADDITIONAL BURIED UTILITIES OR STRUCTURES MAY EXIST. THE SURVEYOR MAKES NO CERTIFICATION AS TO THE ACCURACY AND COMPLETENESS OF THE LOCATIONS SHOWN HEREON.

4 NO ABSTRACT OF TITLE, TITLE COMMITMENT, OR RESULTS OF TITLE SEARCHES WERE SUPPLIED TO THE SURVEYOR. THERE MAY BE OTHER MATTERS OF RECORD THAT AFFECT THIS PROPERTY.

5. BUILDING SETBACK INFORMATION SHOWN HEREON IS PER THE CITY OF SANDY SPRINGS ZONING ORDINANCE FOR RE-2 ZONING CLASSIFICATION.

6. THE LAST DAY OF THE FIELD SURVEY WAS PERFORMED ON 8-17-2018.

7. VERTICAL INFORMATION SHOWN HEREON WAS OBTAINED FROM A "FIELD RUN" SURVEY. REFERENCE DATUM IS NAVD 88-1994 MEAN SEA LEVEL. CONTOUR INTERVAL EQUALS TWO FEET.





FEATURES INCLUDE BUT ARE NOT LIMITED TO HEATING AND AIR

YARD AND SETBACK REQUIREMENTS.

CONDITIONING UNITS AND/OR PADS AND SHALL COMPLY WITH MINIMUM

ZONE E ALLOWED IMPERVIOUS SURFACE: (15%) 35,034 S.F.

CONTACT NUMBER: 404-290-8116

WATER QUALITY DEVICE



THE ESCAPE OF SEDIMENT FROM SITE SHALL BE PREVENTED BY THE INSTALLATION OF EROSION AND SEDIMENT CONTROL MEASURES AND PRACTICES PRIOR TO LAND DISTURBING ACTIVITIES.

ANY DISTURBED AREAS LEFT EXPOSED FOR A PERIOD GREATER THAN 14 DAYS SHALL BE STABILIZED WITH MULCH OR TEMPORARY SEEDING.

MEASURES WILL BE INSTALLED IF DEEMED NECESSARY BY ON-SITE INSPECTION. EROSION CONTROL WILL BE INSPECTED DAILY AND

ADDITIONAL EROSION AMD SEDIMENT CONTROL

AFTER EACH RAIN, AND REPAIRED BY THE GENERAL CONTRACTOR

ANY TRACKING OF DIRT, SILT, MUD. ETC.