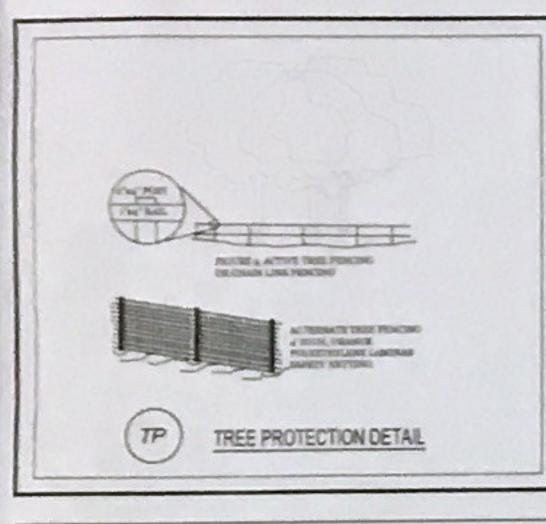

ION SUPPLIED TO THE SURVEYOR. LOCATIONS OF UNDERGROUND UTILITIES OR STRUCTURES MAY VARY FROM LOCATIONS SHOWN HEREON. ADDITIONAL BURIED UTILITIES OR STRUCTURES MAY EXIST. THE SURVEYOR MAKES NO CERTIFICATION AS TO THE ACCURACY AND COMPLETENESS OF THE LOCATIONS SHOWN HEREON.
- 4. NO ABSTRACT OF TITLE, TITLE COMMITMENT, OR RESULTS OF TITLE SEARCHES WERE SUPPLIED TO THE SURVEYOR. THERE MAY BE OTHER MATTERS OF RECORD THAT AFFECT THIS PROPERTY.
- 5. BUILDING SETBACK INFORMATION SHOWN HEREON IS PER THE CITY OF SANDY SPRINGS ZONING ORDINANCE FOR RE-2 ZONING CLASSIFICATION
- 6. THE LAST DAY OF THE FIELD SURVEY WAS PERFORMED ON 8-17-2018
- 7. VERTICAL INFORMATION SHOWN HEREON WAS OBTAINED FROM A "FIELD RUN" SURVEY REFERENCE DATUM IS NAVD 88-1994 MEAN SEA LEVEL CONTOUR INTERVAL EQUALS TWO FEET





















### WATER QUALITY CALCULATIONS: DRAINAGE AREA=

DRAINAGE AREA x (1.2"/12) = REQUIRED STORAGE VOLUME 6,457 SF x (1.2"/12) = 646 CF

REQUIRED WATER STORAGE = 646 CF
CROSS SECTION AREA OF TRENCH = 15 SF
CROSS SECTION AREA OF 10" PERFORATED PIPE x 2 × 1.1 (.55 SF
x 2)

CROSS SECTIONAL AREA OF BACKFILL SPACE = 13.9 SF VOID RATIO OF 34 STONE = 40% OR 0.40

(BACKFILL SPACE x VOID RATIO) + AREA OF TWO 10° PIPES =
CROSS SECTIONAL VOLUME OF WATER QUALITY
(13.9 SF x 0.4) + 1.1 SF = 6.7 SF

REQUIRED WATER STORAGE / CROSS SECTION VOLUME OF WATER QUALITY = LENGTH OF WATER QUALITY

646 CF / 6.7 SF = 97 FEET IS REQUIRED LENGTH OF WATER QUALITY INFILTRATION TRENCH











404-384-9577

AND SURVEYOR, LLC
SANDANDELANE, STE!
SUMANDEL DA 30034



SO JETT FERRY ROAD

BEING 5.362+/- ACRES
LAND L