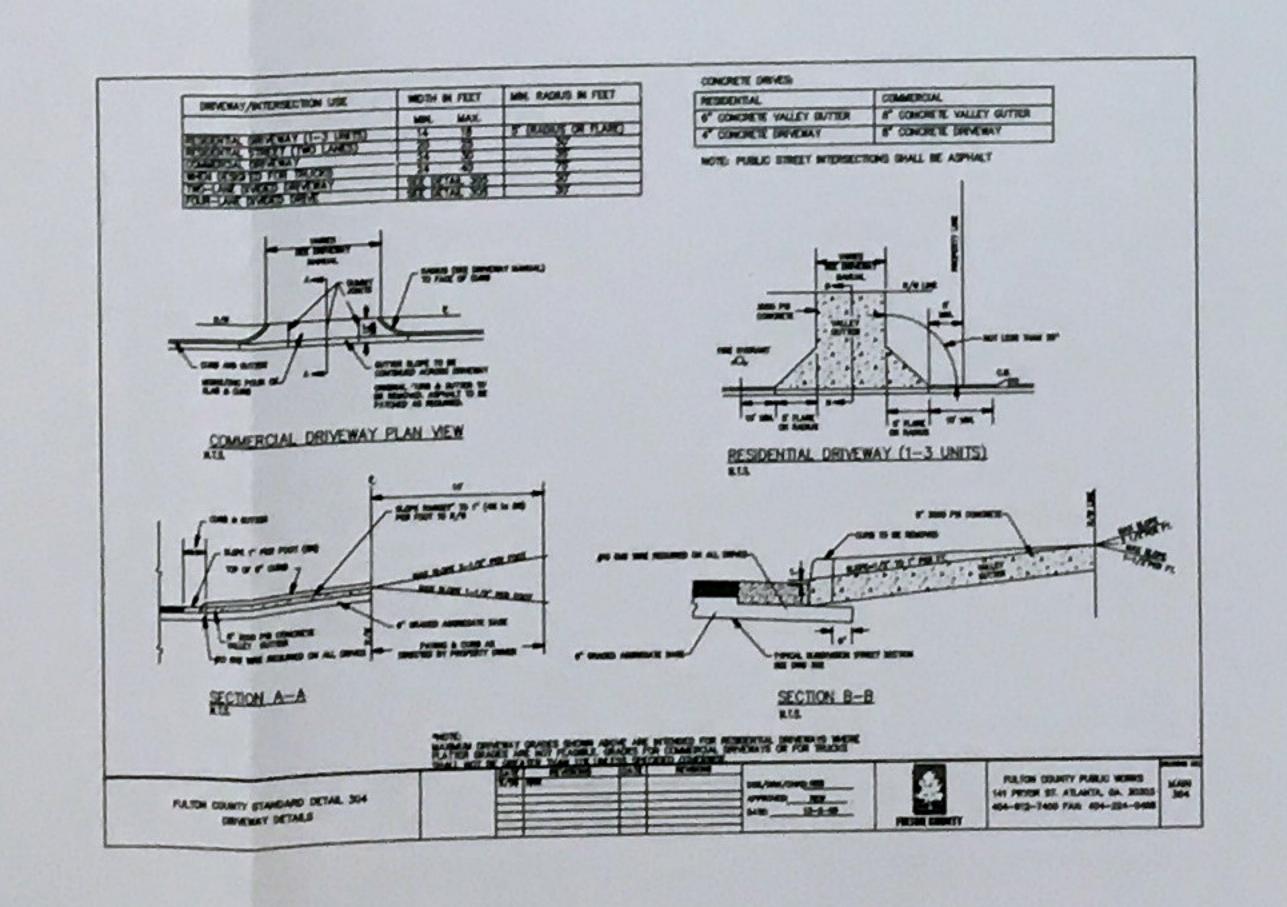

WAS OBTAINED FROM A "FIELD RUN" SURVEY REFERENCE DATUM IS NAVD 88-1994 MEAN SEA LEVEL CONTOUR INTERVAL EQUALS TWO FEET





















### WATER QUALITY CALCULATIONS: DRAINAGE AREA=

DRAINAGE AREA x (1.2"/12) = REQUIRED STORAGE VOLUME 6,457 SF x (1.2"/12) = 646 CF

REQUIRED WATER STORAGE = 646 CF
CROSS SECTION AREA OF TRENCH = 15 SF
CROSS SECTION AREA OF 10" PERFORATED PIPE x 2 × 1.1 (.55 SF
x 2)

CROSS SECTIONAL AREA OF BACKFILL SPACE = 13.9 SF VOID RATIO OF 34 STONE = 40% OR 0.40

(BACKFILL SPACE x VOID RATIO) + AREA OF TWO 10° PIPES =
CROSS SECTIONAL VOLUME OF WATER QUALITY
(13.9 SF x 0.4) + 1.1 SF = 6.7 SF

REQUIRED WATER STORAGE / CROSS SECTION VOLUME OF WATER QUALITY = LENGTH OF WATER QUALITY

646 CF / 6.7 SF = 97 FEET IS REQUIRED LENGTH OF WATER QUALITY INFILTRATION TRENCH











404-384-9577

AND SURVEYOR, LLC
SANDANDELANE, STE!
SUMANDEL DA 30034



SO JETT FERRY ROAD

BEING 5.362+/- ACRES
LAND LOT 343, 6th DISTRICT
FULTON COUNTY, GEORGIA

TAX PARCEL NO. 06 0343 LL0152

JOB NO. 18-187 DRAWING NO. 18-187

18-187 SHEET NO OF 3 3