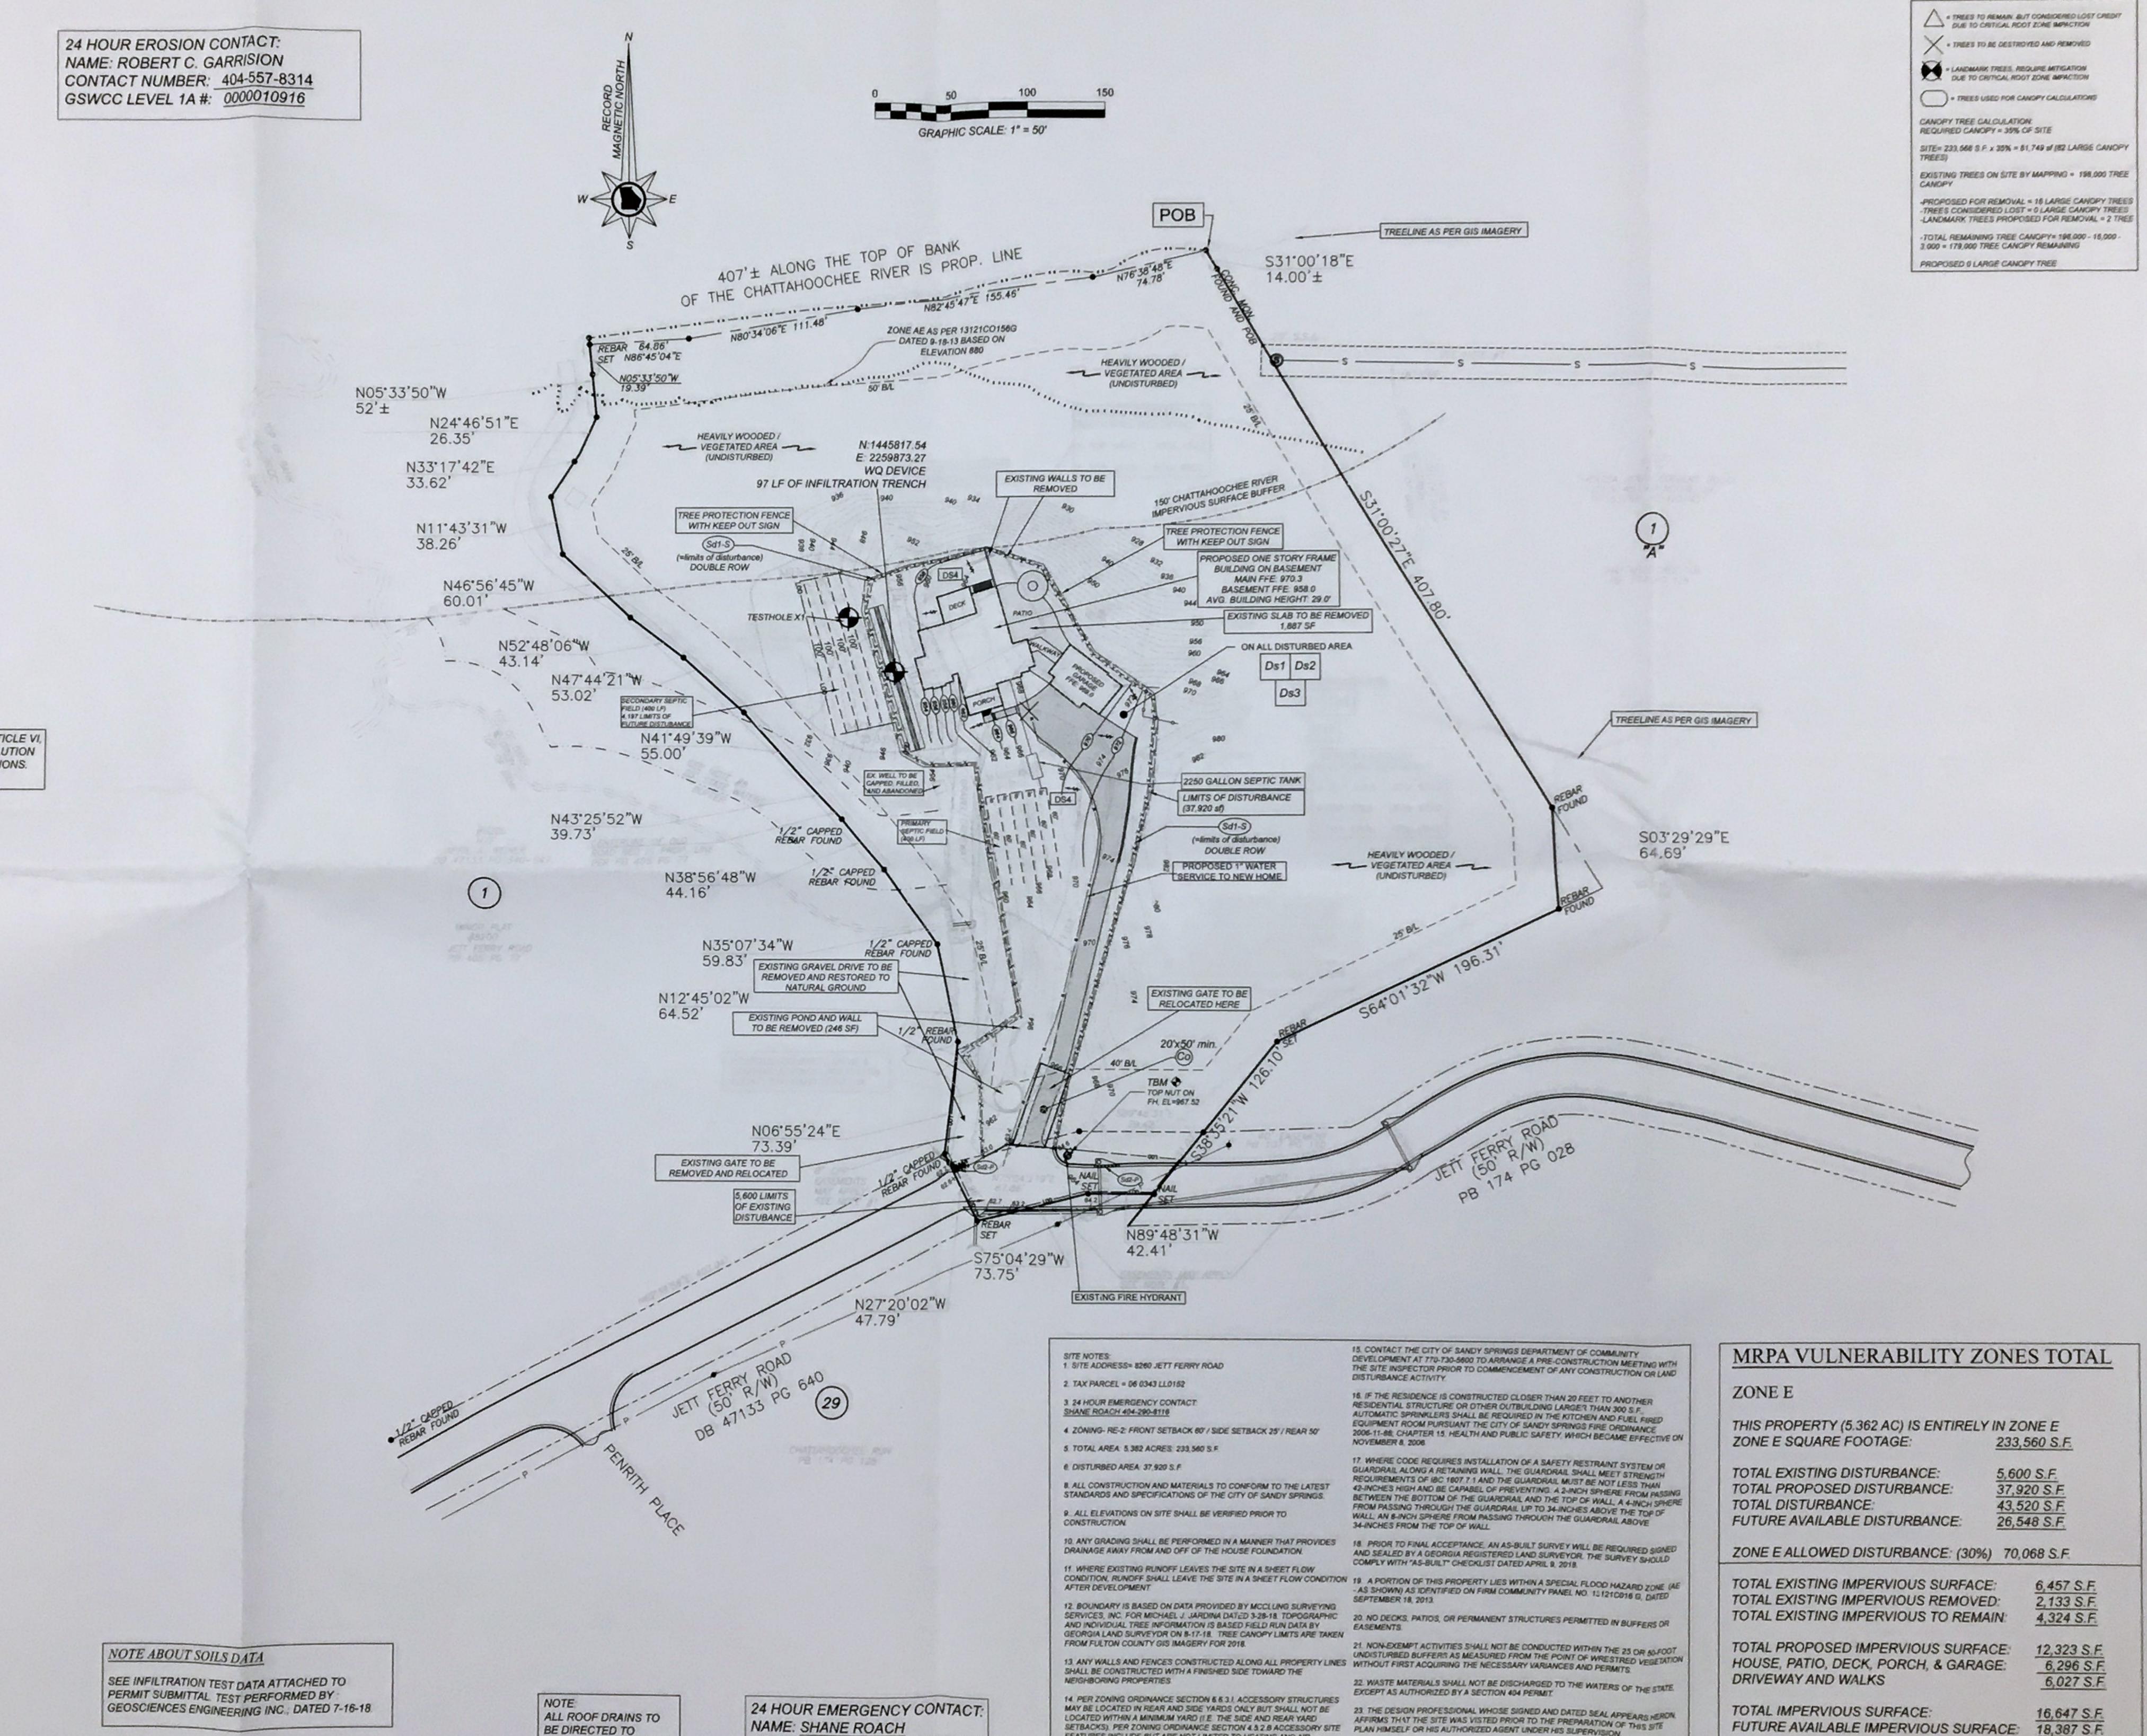

RMATION SUPPLIED TO THE SURVEYOR. LOCATIONS OF UNDERGROUND UTILITIES OR STRUCTURES MAY VARY FROM LOCATIONS SHOWN HEREON. ADDITIONAL BURIED UTILITIES OR STRUCTURES MAY EXIST. THE SURVEYOR MAKES NO CERTIFICATION AS TO THE ACCURACY AND COMPLETENESS OF THE LOCATIONS SHOWN HEREON.

4 NO ABSTRACT OF TITLE, TITLE COMMITMENT, OR RESULTS OF TITLE SEARCHES WERE SUPPLIED TO THE SURVEYOR. THERE MAY BE OTHER MATTERS OF RECORD THAT AFFECT THIS PROPERTY.

5. BUILDING SETBACK INFORMATION SHOWN HEREON IS PER THE CITY OF SANDY SPRINGS ZONING ORDINANCE FOR RE-2 ZONING CLASSIFICATION.

6. THE LAST DAY OF THE FIELD SURVEY WAS PERFORMED ON 8-17-2018.

7. VERTICAL INFORMATION SHOWN HEREON WAS OBTAINED FROM A "FIELD RUN" SURVEY. REFERENCE DATUM IS NAVD 88-1994 MEAN SEA LEVEL. CONTOUR INTERVAL EQUALS TWO FEET.





FEATURES INCLUDE BUT ARE NOT LIMITED TO HEATING AND AIR

YARD AND SETBACK REQUIREMENTS.

CONDITIONING UNITS AND/OR PADS AND SHALL COMPLY WITH MINIMUM

ZONE E ALLOWED IMPERVIOUS SURFACE: (15%) 35,034 S.F.

CONTACT NUMBER: 404-290-8116

WATER QUALITY DEVICE



THE ESCAPE OF SEDIMENT FROM SITE SHALL BE PREVENTED BY THE INSTALLATION OF EROSION AND SEDIMENT CONTROL MEASURES AND PRACTICES PRIOR TO LAND DISTURBING ACTIVITIES.

ANY DISTURBED AREAS LEFT EXPOSED FOR A PERIOD GREATER THAN 14 DAYS SHALL BE STABILIZED WITH MULCH OR TEMPORARY SEEDING.

MEASURES WILL BE INSTALLED IF DEEMED NECESSARY BY ON-SITE INSPECTION. EROSION CONTROL WILL BE INSPECTED DAILY AND

ADDITIONAL EROSION AMD SEDIMENT CONTROL

AFTER EACH RAIN, AND REPAIRED BY THE GENERAL CONTRACTOR

ANY TRACKING OF DIRT, SILT, MUD. ETC. ON