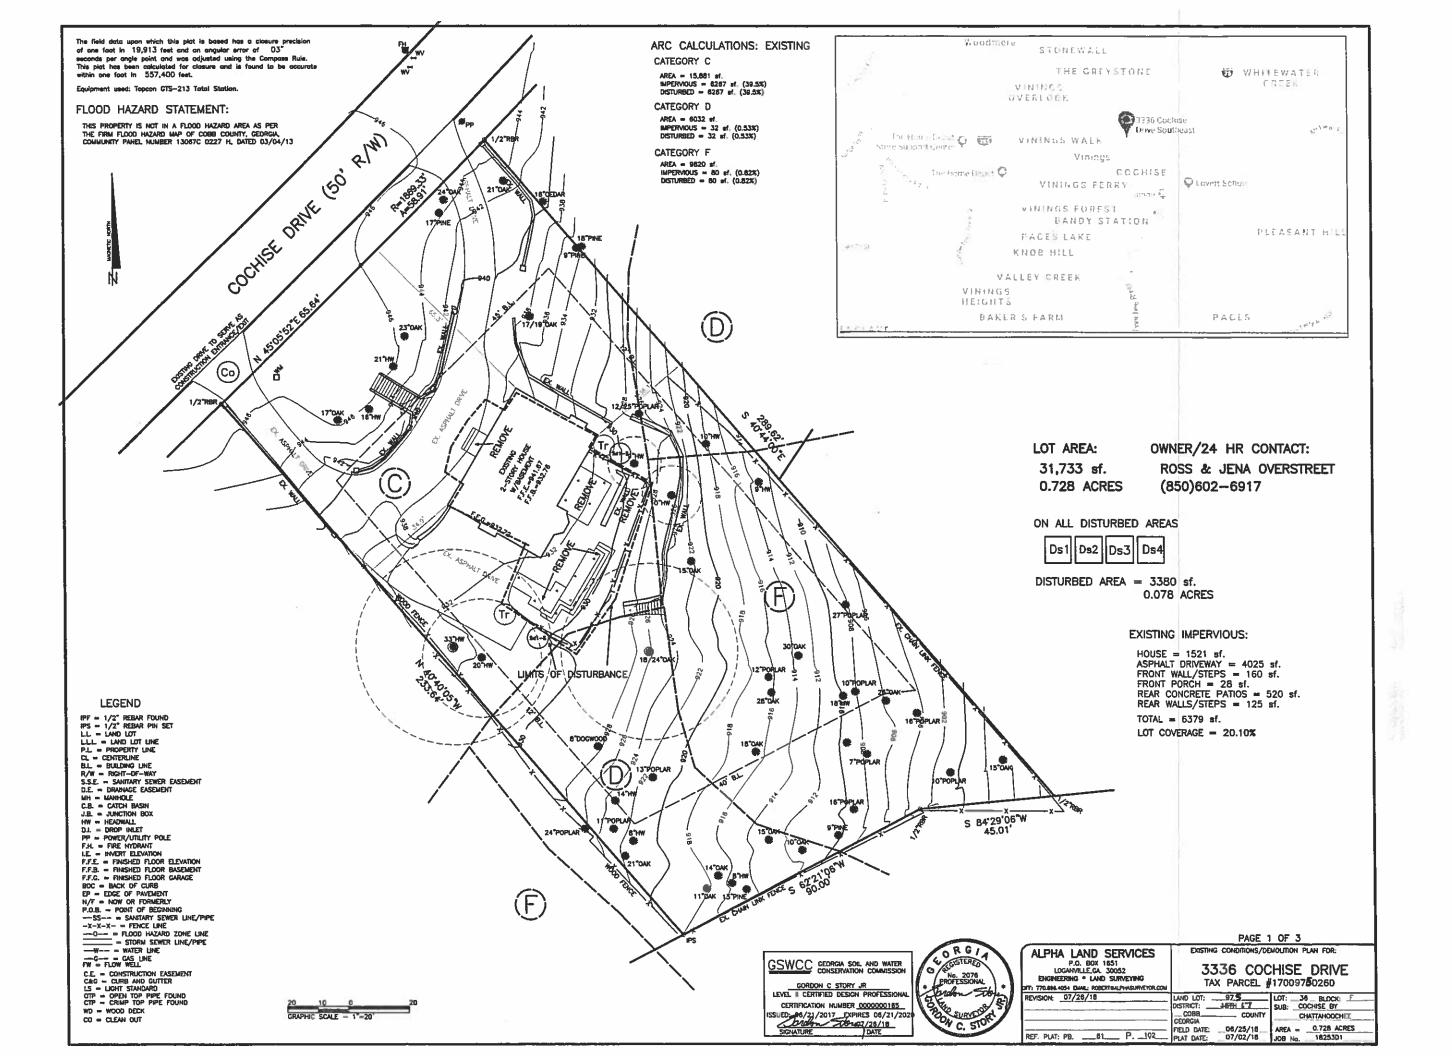

Name of Proposal: RC-18-06CC 3336 Cochise Drive

Review Type: Metro River MRPA Code: RC-18-06CC

<u>Description:</u> An application for a Metropolitan River Protection Act (MRPA) Certificate for the addition of a 619 sq ft living space to the back and a 164 sq ft porch to the front of the existing single family home.

**Submitting Local Government:** Cobb County

<u>Land Lot:</u> 975 <u>District:</u> 17 <u>Section:</u> 2 **Date Opened:** August 10, 2018

Deadline for Comments: August 20, 2018

Earliest the Regional Review can be Completed: August 21, 2018