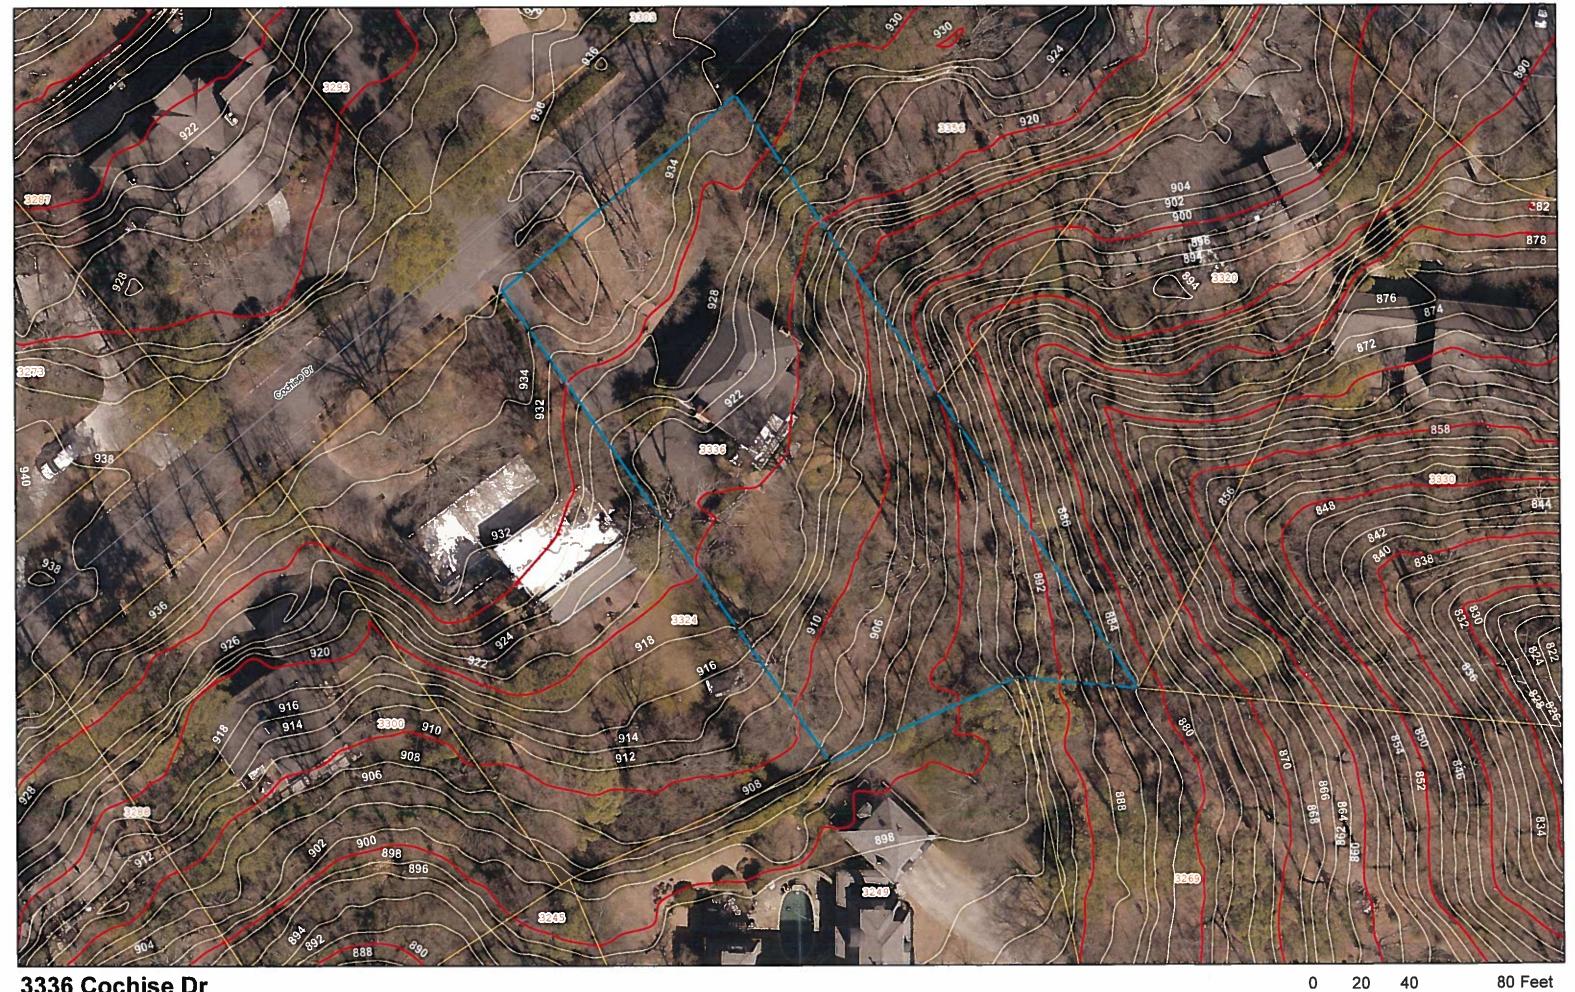

Name of Proposal: RC-18-06CC 3336 Cochise Drive

Review Type: Metro River MRPA Code: RC-18-06CC

<u>Description:</u> An application for a Metropolitan River Protection Act (MRPA) Certificate for the addition of a 619 sq ft living space to the back and a 164 sq ft porch to the front of the existing single family home.

**Submitting Local Government:** Cobb County

<u>Land Lot:</u> 975 <u>District:</u> 17 <u>Section:</u> 2 **Date Opened:** August 10, 2018

Deadline for Comments: August 20, 2018

Earliest the Regional Review can be Completed: August 21, 2018