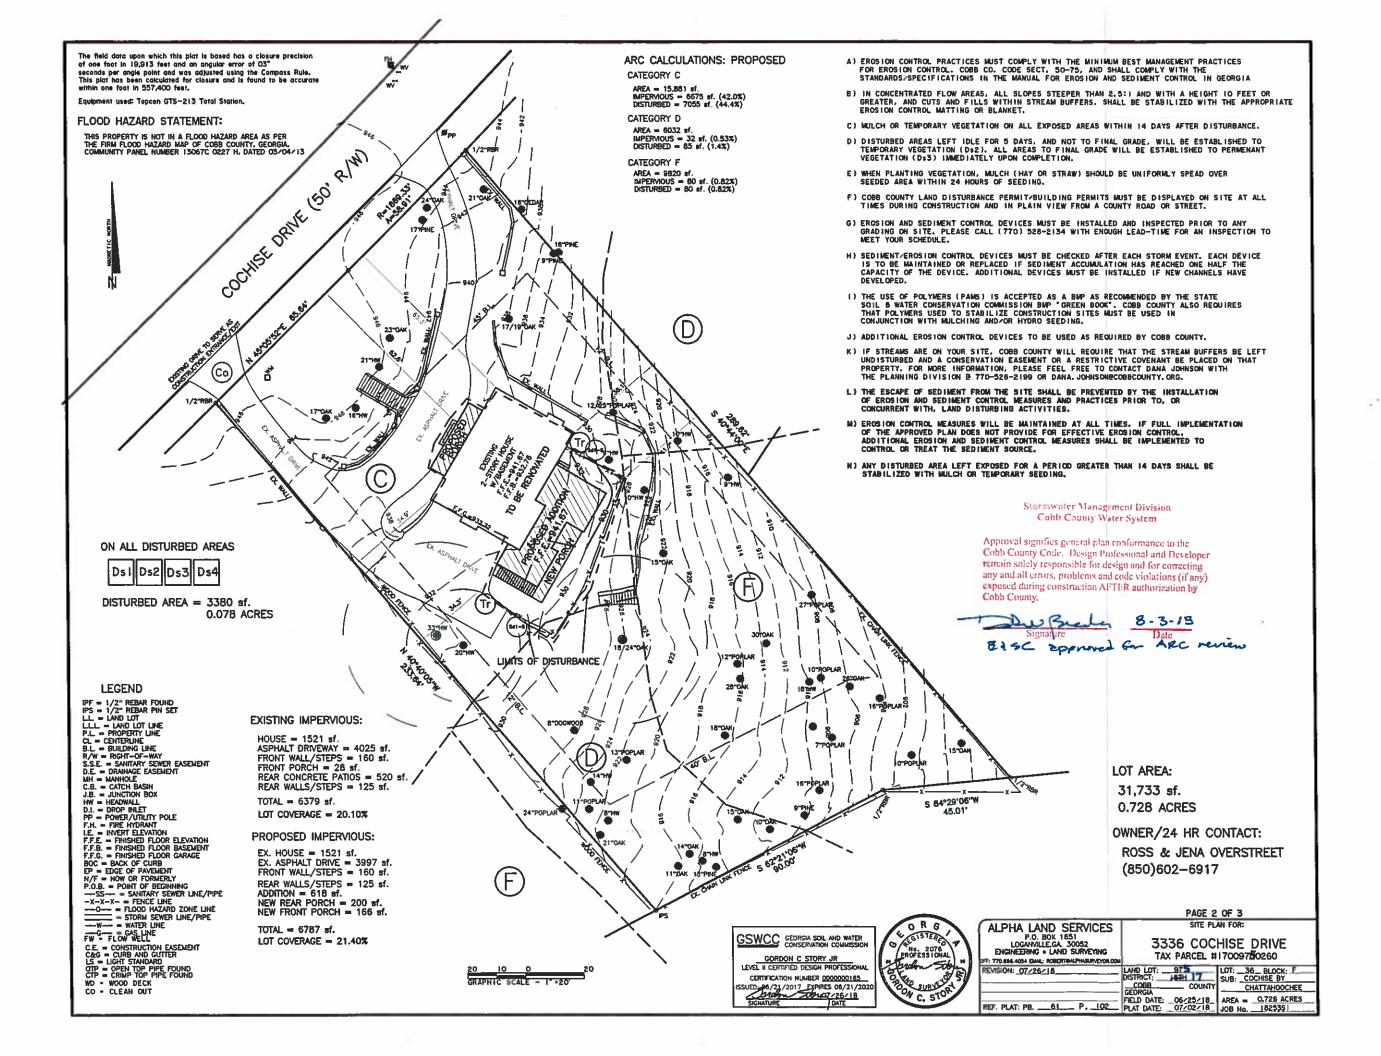

Name of Proposal: RC-18-06CC 3336 Cochise Drive

Review Type: Metro River MRPA Code: RC-18-06CC

<u>Description:</u> An application for a Metropolitan River Protection Act (MRPA) Certificate for the addition of a 619 sq ft living space to the back and a 164 sq ft porch to the front of the existing single family home.