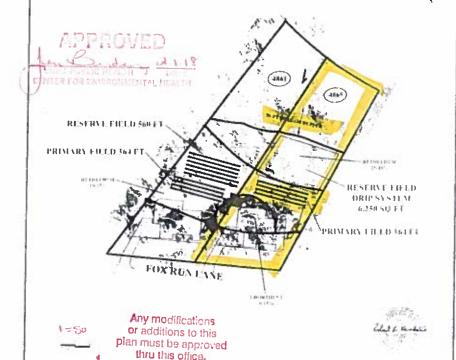

Name of Proposal: RC-18-04CC 4861 & 4865 Fox Run Lane

Review Type: Metro River MRPA Code: RC-18-04CC

<u>Description:</u> An application for a Metropolitan River Protection Act (MRPA) Certificate for the construction of two new single family homes.

<u>Description:</u> An application for a Metropolitan River Protection Act (MRPA) Certificate for the construction of two new single family

homes.

**Submitting Local Government:** City of Marietta

Date Opened: June 5, 2018