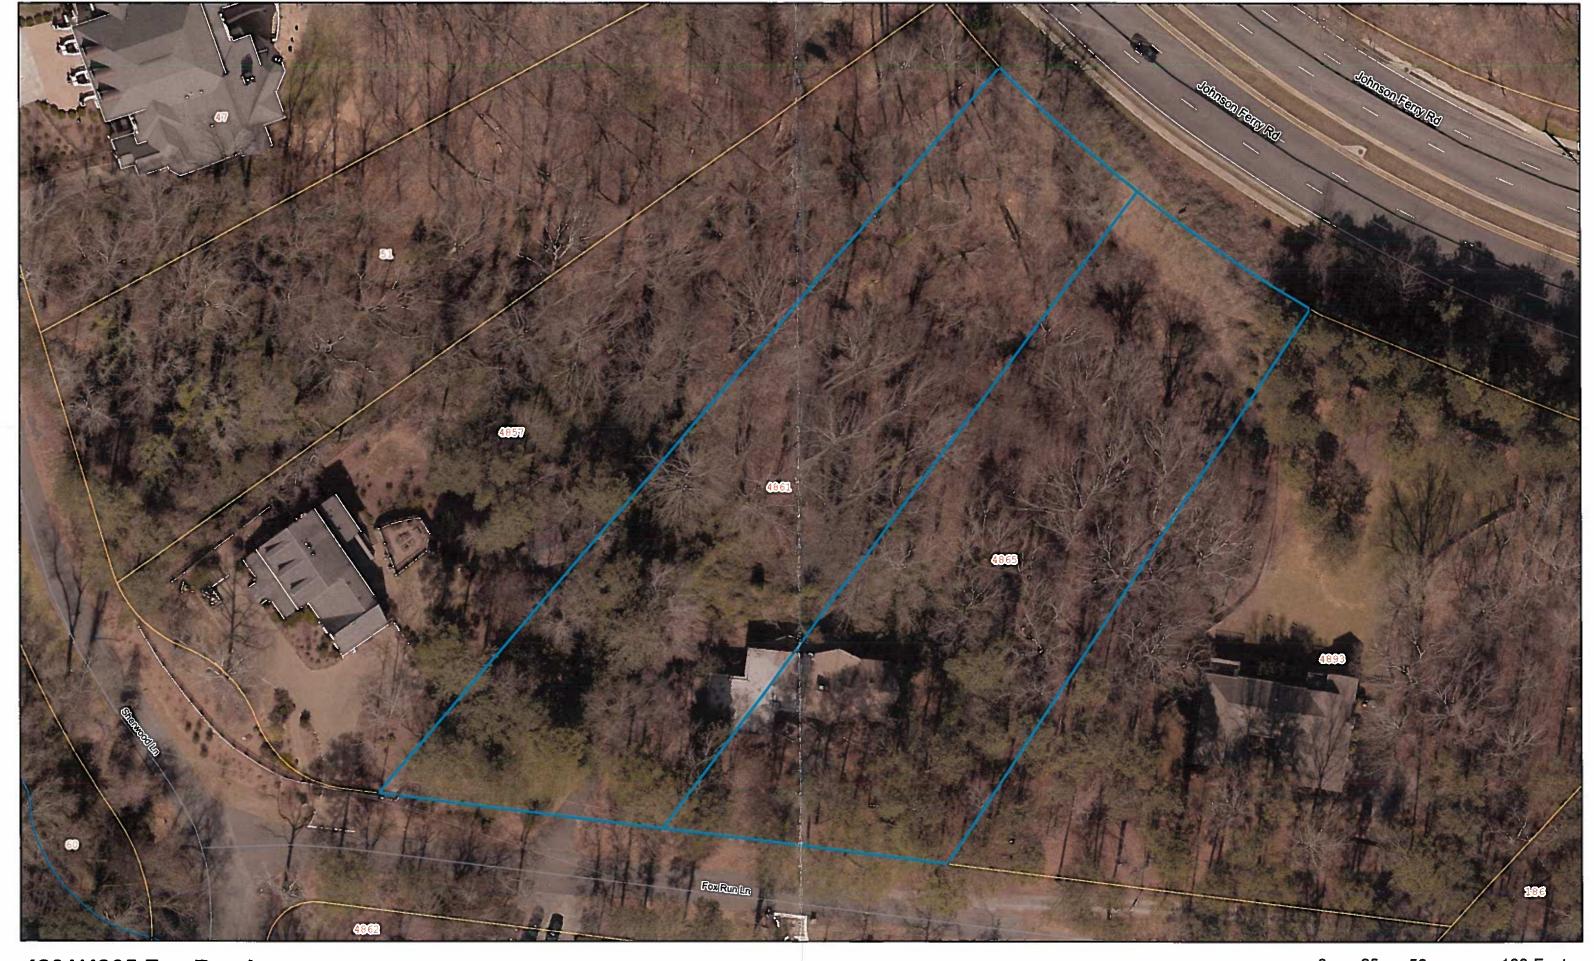

Name of Proposal: RC-18-04CC 4861 & 4865 Fox Run Lane

Review Type: Metro River MRPA Code: RC-18-04CC

<u>Description:</u> An application for a Metropolitan River Protection Act (MRPA) Certificate for the construction of two new single family homes.

<u>Description:</u> An application for a Metropolitan River Protection Act (MRPA) Certificate for the construction of two new single family

homes.

**Submitting Local Government:** City of Marietta

Date Opened: June 5, 2018