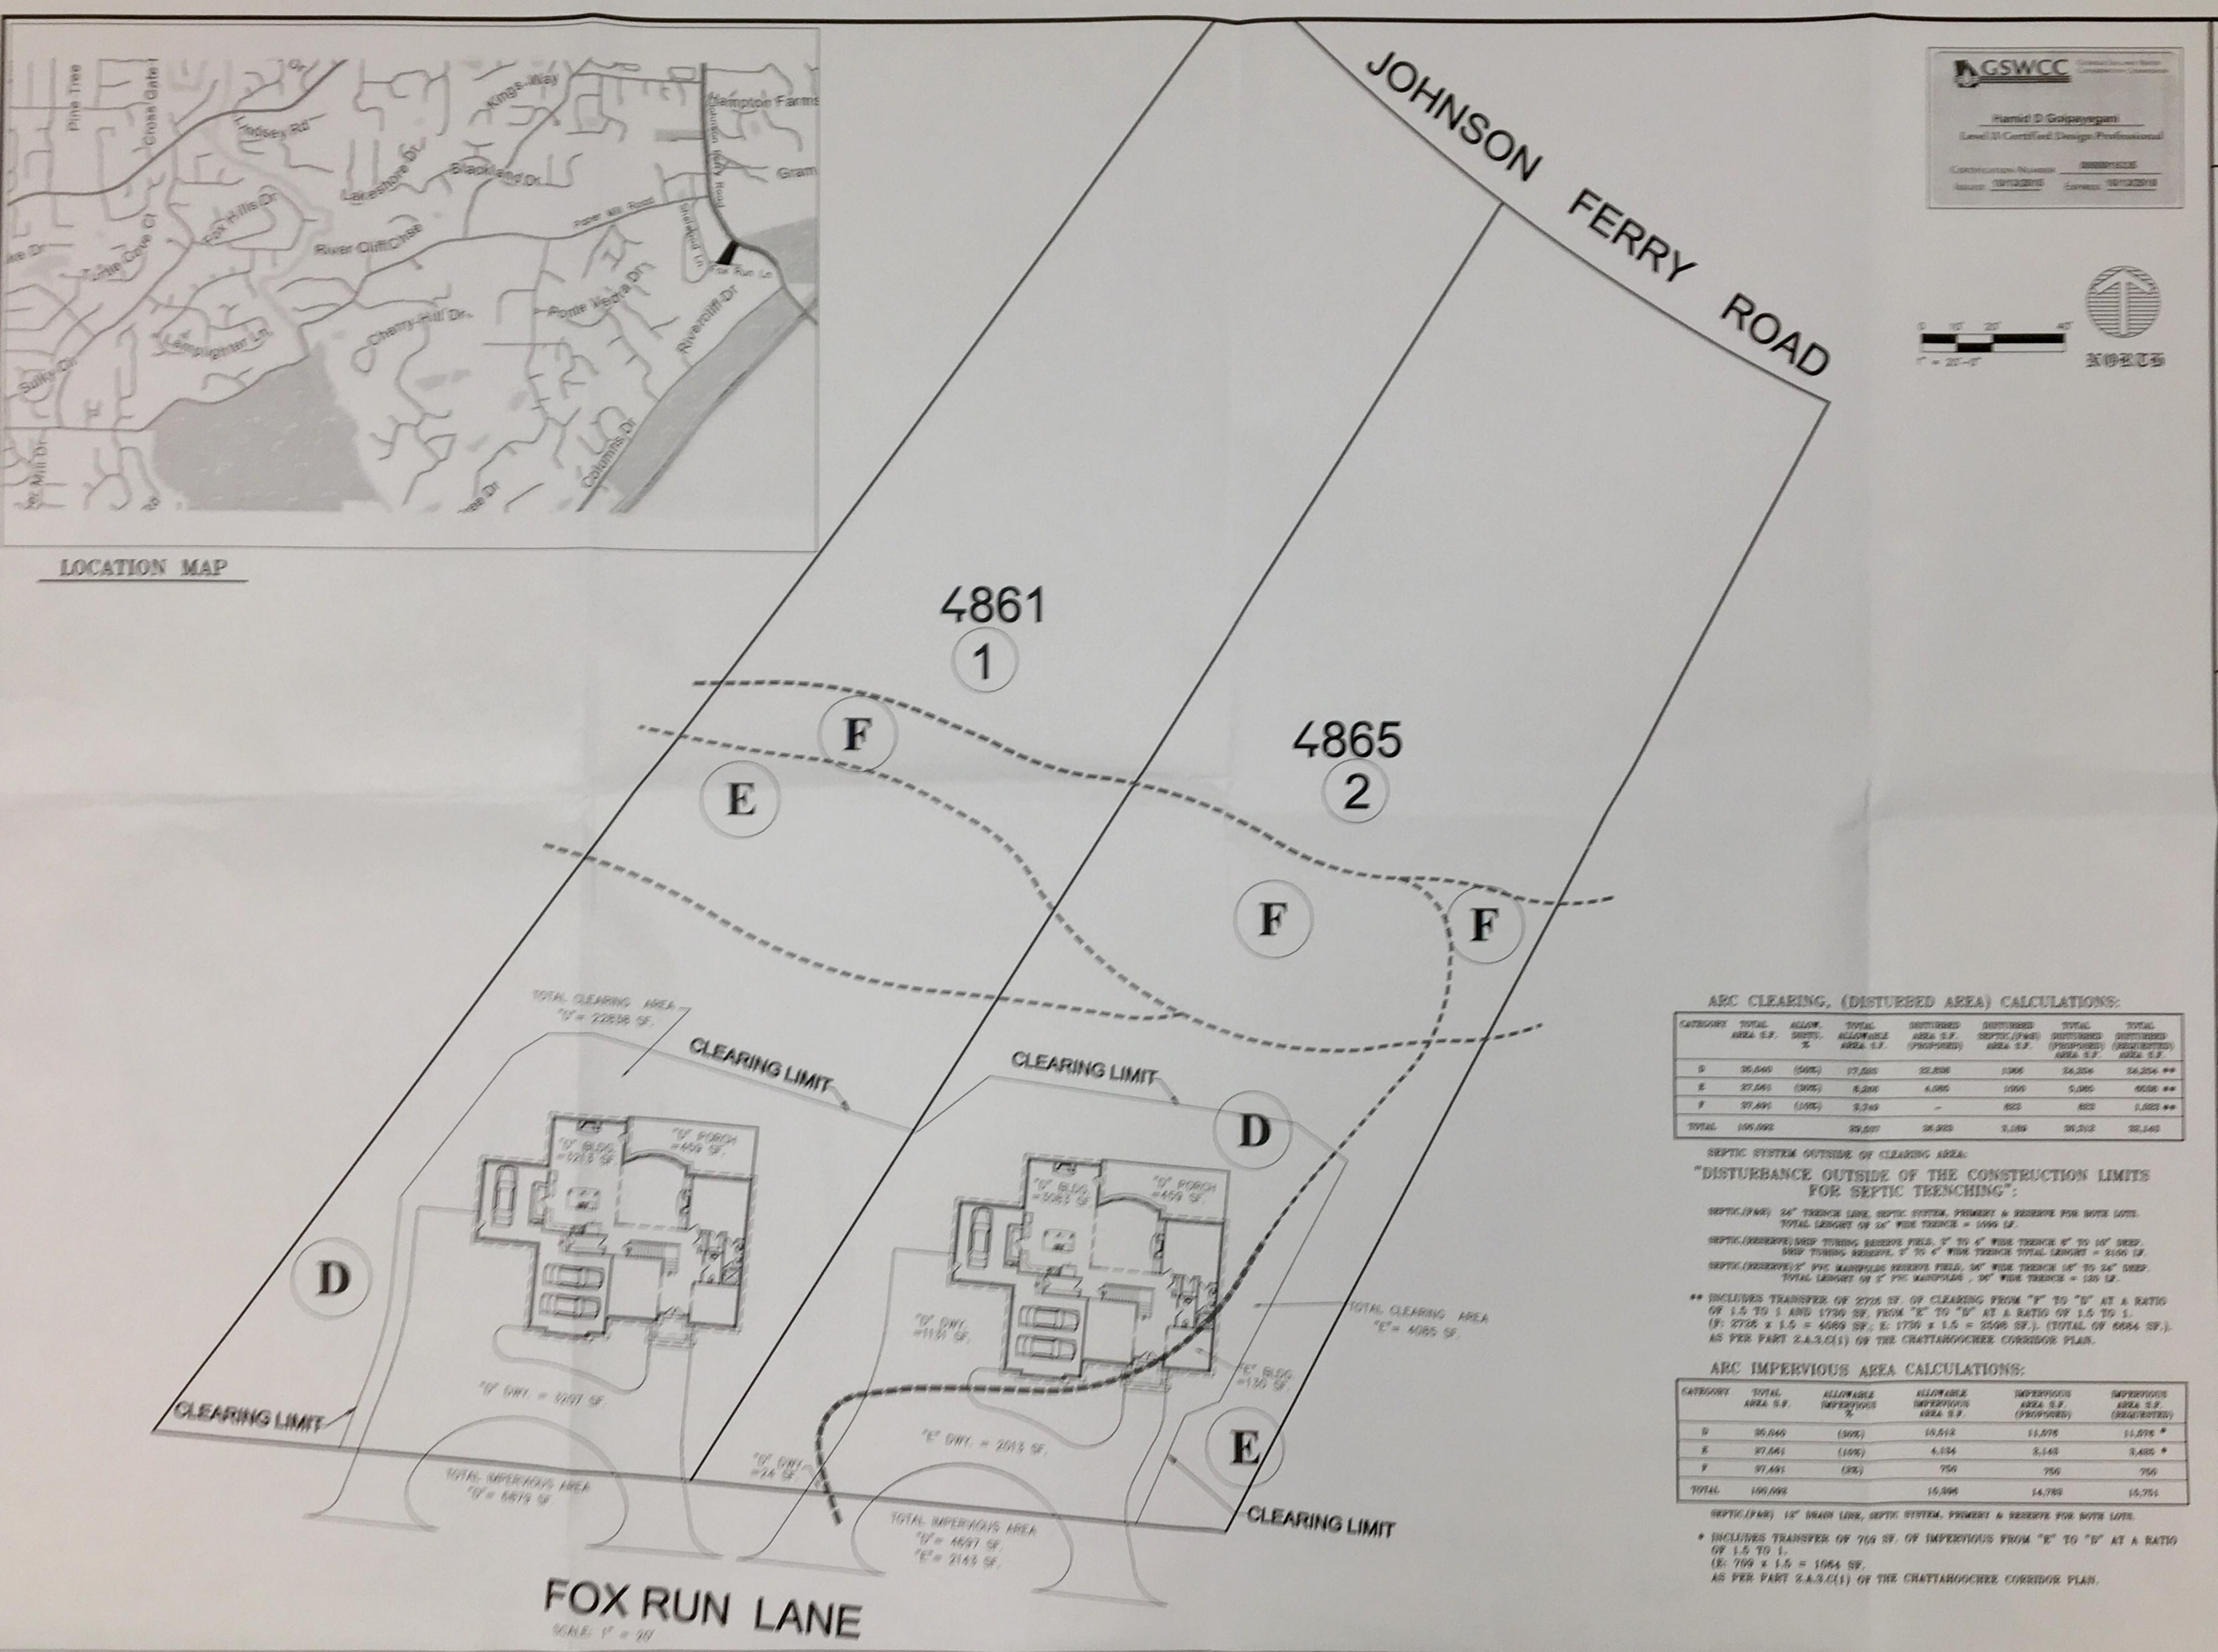

Name of Proposal: RC-18-04CC 4861 & 4865 Fox Run Lane

Review Type: Metro River MRPA Code: RC-18-04CC

<u>Description:</u> An application for a Metropolitan River Protection Act (MRPA) Certificate for the construction of two new single family homes.

<u>Description:</u> An application for a Metropolitan River Protection Act (MRPA) Certificate for the construction of two new single family

homes.

**Submitting Local Government:** City of Marietta

Date Opened: June 5, 2018

| A. Do                  | oes the total deve<br>not part of this a                                        | Corridor Develops<br>lopment include ad<br>application? NO<br>the additional land                   | ditional land                   | 9367                                    |                                                           | orridor that     |
|------------------------|---------------------------------------------------------------------------------|-----------------------------------------------------------------------------------------------------|---------------------------------|-----------------------------------------|-----------------------------------------------------------|------------------|
| bo<br>C<br>If          | ordering this land<br>orridor review a                                          | e property in this apd, previously receive pproval? NO entify the use(s), the                       | ed a certificate                | te or any oth                           | ner Chattaho<br><br>mber(s), and                          | ochee            |
| A. Se<br>B. Pt         | eptic tank <u>Sept</u><br>Note: For proposiocal governmen<br>ublic sewer system | this Development I  IC System  Sals with septic tank  t health department  NO  Lity Analysis of Pro | cs, the applicate approval for  | r the selected                          | nclude the ap                                             | propriate        |
| Vulnerabil<br>Category | •                                                                               | tage) (or Sq. Foo                                                                                   | _                               | l Acreage<br>q. Footage)<br>rv. Surface | Percent<br>Land<br><u>Disturb.</u><br>(Maximum<br>Parenth |                  |
| A                      |                                                                                 |                                                                                                     |                                 |                                         | (90)                                                      | (75)             |
| В                      |                                                                                 |                                                                                                     |                                 |                                         | (80)                                                      | (60)             |
| С                      |                                                                                 |                                                                                                     |                                 | *                                       | (70)                                                      | (45)             |
| D                      | 35,040 SF.                                                                      | 24,204 SF. **                                                                                       | 11,576 SF.                      | *                                       | (50) <mark>69.1</mark>                                    | (30) <u>33.0</u> |
| E                      | 27,561 SF.                                                                      | 6,538 SF.                                                                                           | 3,425 SF.                       |                                         | (30) <u>23.7</u>                                          | (15) <u>12.4</u> |
| F                      | 37,491 SF.                                                                      | 1,023 SF. **                                                                                        | 750 SF.                         | *                                       | (10) <u>2.7</u>                                           | ** (2) 2.0 *     |
| Total:                 | 100,092 SF.                                                                     | 31,765 SF.                                                                                          | 15,751 SF.                      |                                         | N/A                                                       | N/A              |
| **                     | OF 1.5 TO 1 At<br>(F: 2726 x 1.5 =                                              | ANSFER OF 2726 S<br>ND 1730 SF. FROM<br>4089 SF.; E: 1730 :<br>2 A 3 C/1) OF THE (                  | "E" TO "D" AT<br>x 1.5 = 2598 S | FA RATIO OF<br>SF.). (TOTAL             | F 1.5 TO 1.<br>OF 6684 SF.                                | ).               |