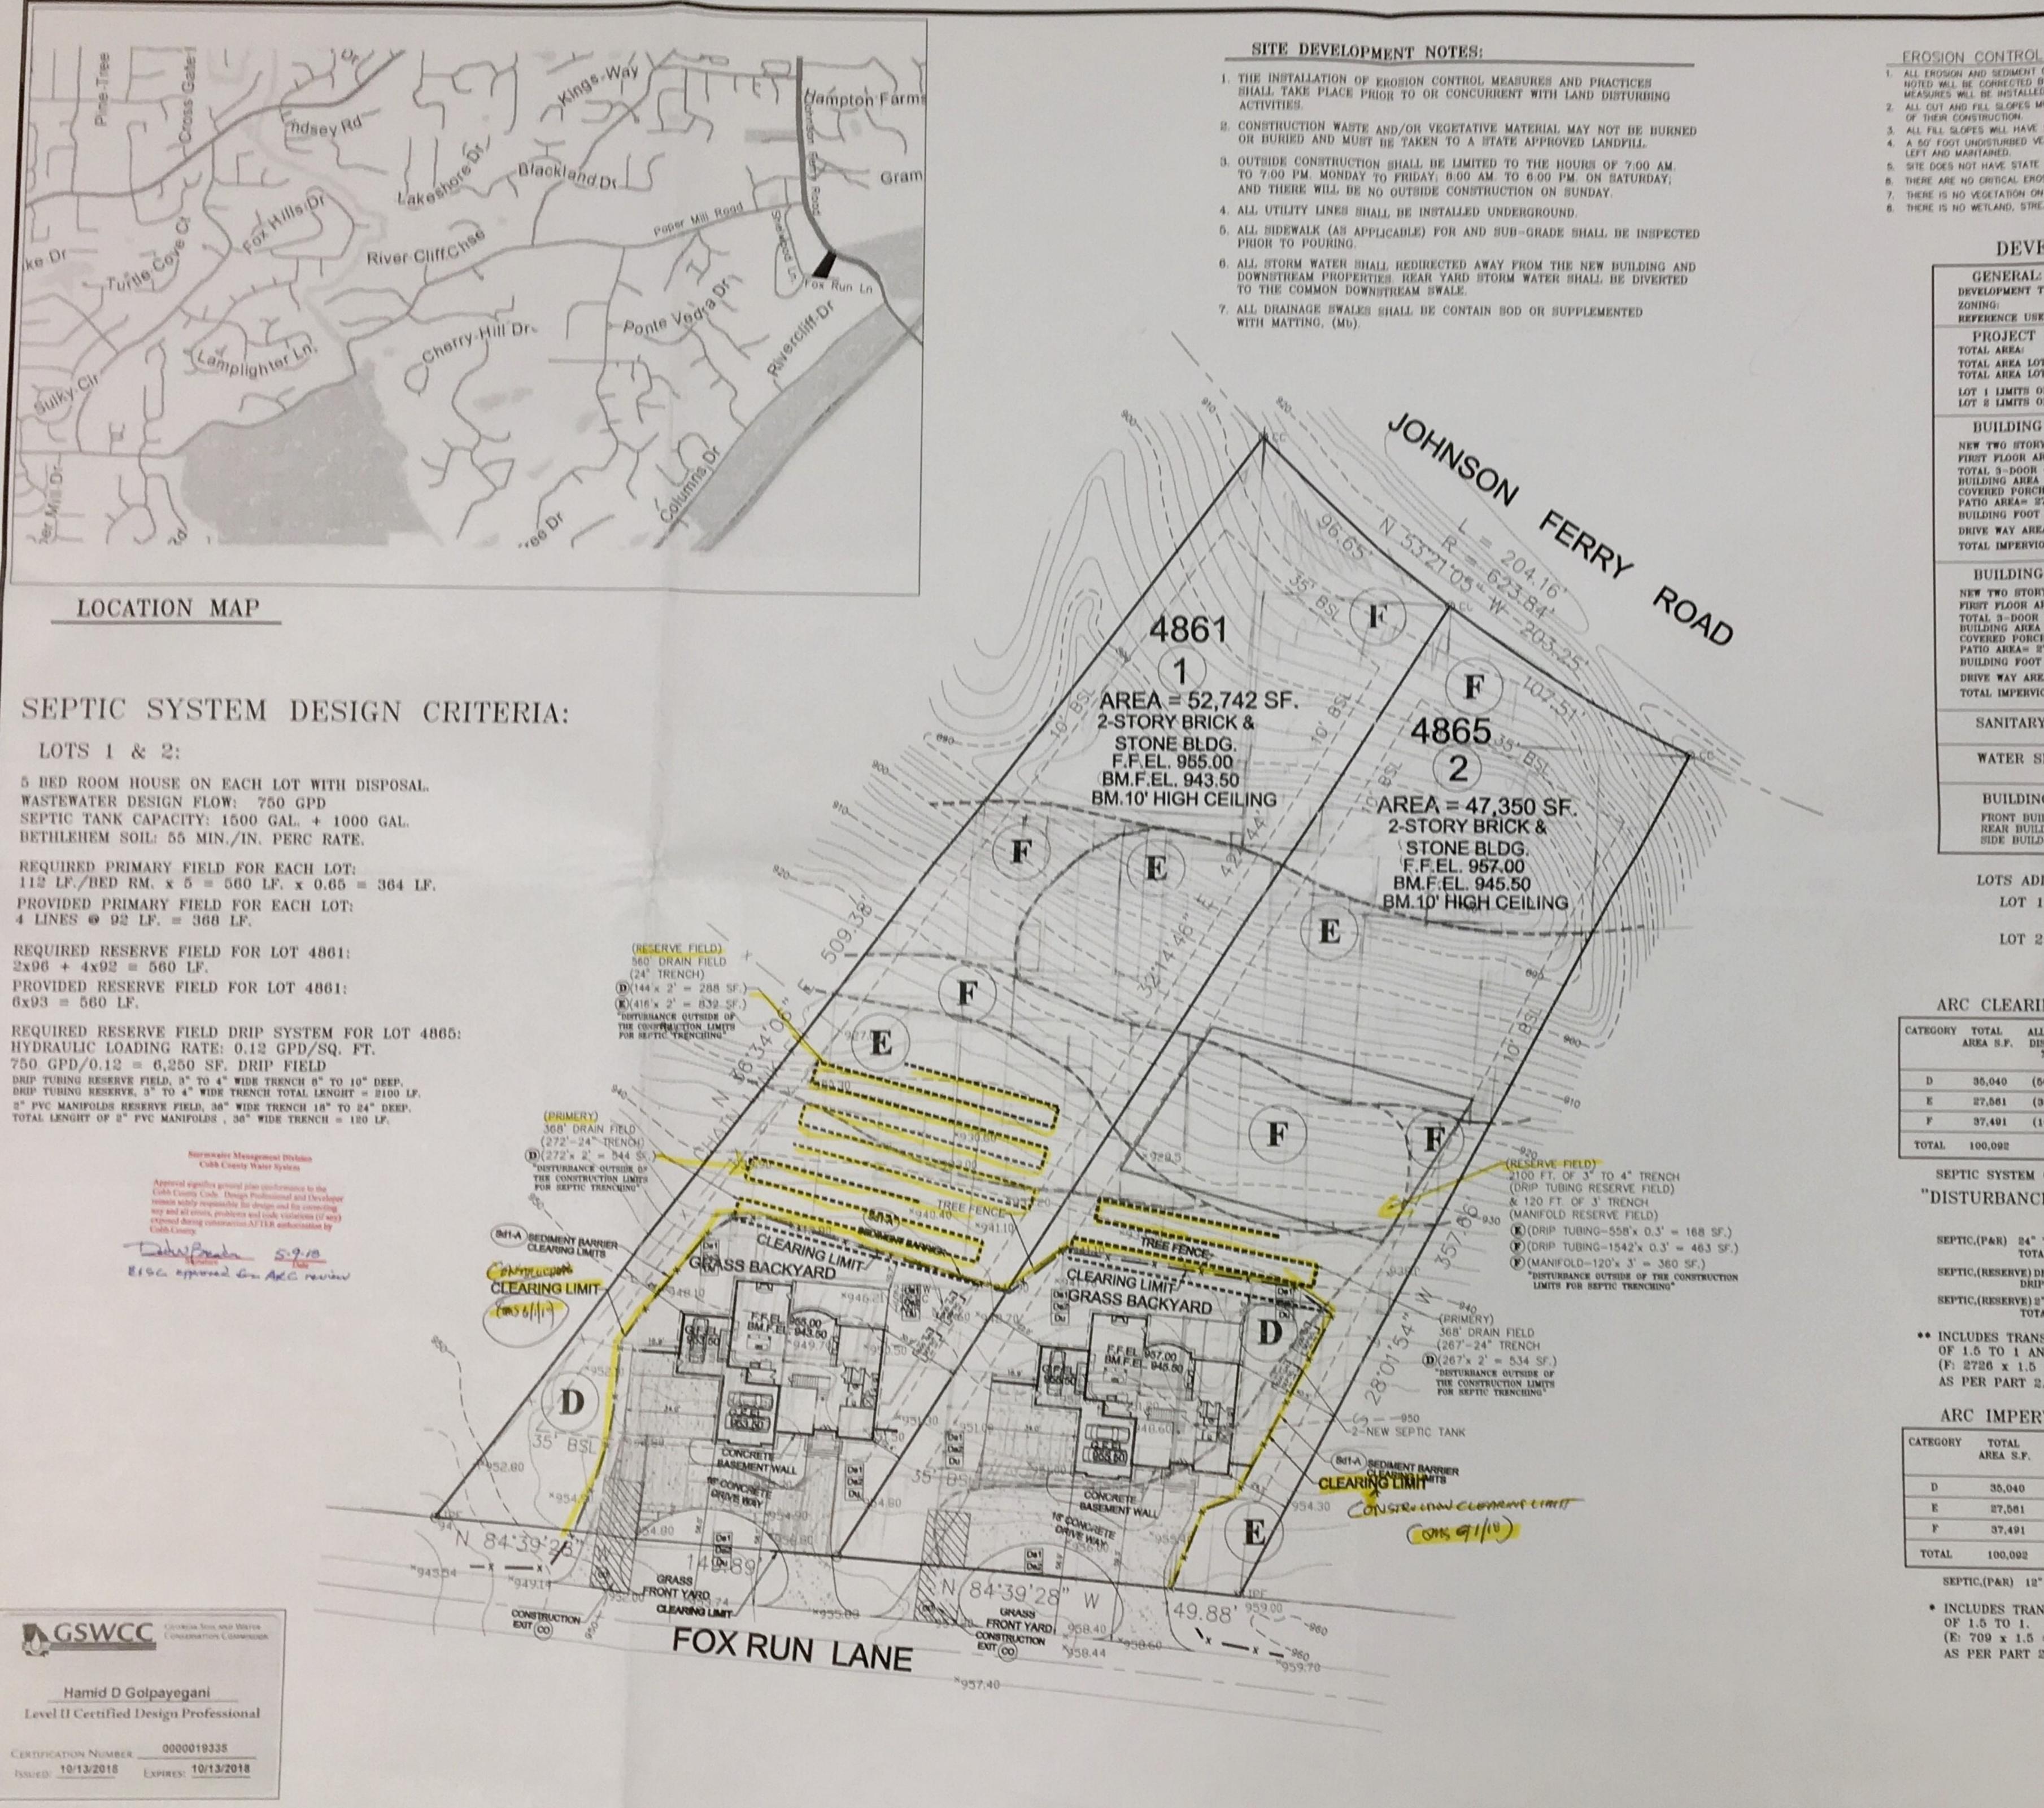

# APPLICATION FOR METROPOLITAN RIVER PROTECTION ACT CERTIFICATE

| Owner(s) of Re                                                           | cord of Property to be Reviewed:                                                                                                                                                                                                                                                                                                                                                                                                                                                                                                                                                                                                                                                                                                                                                                                                                                                                                                                                                                                                                                                                                                                                                                                                                                                                                                                                                                                                                                                                                                                                                                                                                                                                                                                                                                                                                                                                                                                                                                                                                                                                                               |                                                                           |
|--------------------------------------------------------------------------|--------------------------------------------------------------------------------------------------------------------------------------------------------------------------------------------------------------------------------------------------------------------------------------------------------------------------------------------------------------------------------------------------------------------------------------------------------------------------------------------------------------------------------------------------------------------------------------------------------------------------------------------------------------------------------------------------------------------------------------------------------------------------------------------------------------------------------------------------------------------------------------------------------------------------------------------------------------------------------------------------------------------------------------------------------------------------------------------------------------------------------------------------------------------------------------------------------------------------------------------------------------------------------------------------------------------------------------------------------------------------------------------------------------------------------------------------------------------------------------------------------------------------------------------------------------------------------------------------------------------------------------------------------------------------------------------------------------------------------------------------------------------------------------------------------------------------------------------------------------------------------------------------------------------------------------------------------------------------------------------------------------------------------------------------------------------------------------------------------------------------------|---------------------------------------------------------------------------|
| Name(s):_                                                                | 4861 Fox Run Lane, LLC and 4865 Capital (                                                                                                                                                                                                                                                                                                                                                                                                                                                                                                                                                                                                                                                                                                                                                                                                                                                                                                                                                                                                                                                                                                                                                                                                                                                                                                                                                                                                                                                                                                                                                                                                                                                                                                                                                                                                                                                                                                                                                                                                                                                                                      | City Development, LLC                                                     |
|                                                                          | dress: P.O. Box 4106                                                                                                                                                                                                                                                                                                                                                                                                                                                                                                                                                                                                                                                                                                                                                                                                                                                                                                                                                                                                                                                                                                                                                                                                                                                                                                                                                                                                                                                                                                                                                                                                                                                                                                                                                                                                                                                                                                                                                                                                                                                                                                           |                                                                           |
| City: Suw                                                                |                                                                                                                                                                                                                                                                                                                                                                                                                                                                                                                                                                                                                                                                                                                                                                                                                                                                                                                                                                                                                                                                                                                                                                                                                                                                                                                                                                                                                                                                                                                                                                                                                                                                                                                                                                                                                                                                                                                                                                                                                                                                                                                                | Zip:_30024                                                                |
|                                                                          | one Numbers (w/Area Code):                                                                                                                                                                                                                                                                                                                                                                                                                                                                                                                                                                                                                                                                                                                                                                                                                                                                                                                                                                                                                                                                                                                                                                                                                                                                                                                                                                                                                                                                                                                                                                                                                                                                                                                                                                                                                                                                                                                                                                                                                                                                                                     |                                                                           |
| Daytim                                                                   | e Phone: <u>Hamid Golp. 404-993-2829</u> Fax:                                                                                                                                                                                                                                                                                                                                                                                                                                                                                                                                                                                                                                                                                                                                                                                                                                                                                                                                                                                                                                                                                                                                                                                                                                                                                                                                                                                                                                                                                                                                                                                                                                                                                                                                                                                                                                                                                                                                                                                                                                                                                  |                                                                           |
| Other N                                                                  | lumbers: <u>Hamid Jah. 770-652-5552</u>                                                                                                                                                                                                                                                                                                                                                                                                                                                                                                                                                                                                                                                                                                                                                                                                                                                                                                                                                                                                                                                                                                                                                                                                                                                                                                                                                                                                                                                                                                                                                                                                                                                                                                                                                                                                                                                                                                                                                                                                                                                                                        |                                                                           |
|                                                                          | Applicant's Agent(s):                                                                                                                                                                                                                                                                                                                                                                                                                                                                                                                                                                                                                                                                                                                                                                                                                                                                                                                                                                                                                                                                                                                                                                                                                                                                                                                                                                                                                                                                                                                                                                                                                                                                                                                                                                                                                                                                                                                                                                                                                                                                                                          |                                                                           |
|                                                                          | Hamid Jahangard                                                                                                                                                                                                                                                                                                                                                                                                                                                                                                                                                                                                                                                                                                                                                                                                                                                                                                                                                                                                                                                                                                                                                                                                                                                                                                                                                                                                                                                                                                                                                                                                                                                                                                                                                                                                                                                                                                                                                                                                                                                                                                                |                                                                           |
| Mailing Ad                                                               | dress: 1150 Lea Drive                                                                                                                                                                                                                                                                                                                                                                                                                                                                                                                                                                                                                                                                                                                                                                                                                                                                                                                                                                                                                                                                                                                                                                                                                                                                                                                                                                                                                                                                                                                                                                                                                                                                                                                                                                                                                                                                                                                                                                                                                                                                                                          |                                                                           |
| City: Ro                                                                 | State: GA.                                                                                                                                                                                                                                                                                                                                                                                                                                                                                                                                                                                                                                                                                                                                                                                                                                                                                                                                                                                                                                                                                                                                                                                                                                                                                                                                                                                                                                                                                                                                                                                                                                                                                                                                                                                                                                                                                                                                                                                                                                                                                                                     | Zip: 30076                                                                |
| Contact Ph                                                               | one Numbers (w/Area Code):                                                                                                                                                                                                                                                                                                                                                                                                                                                                                                                                                                                                                                                                                                                                                                                                                                                                                                                                                                                                                                                                                                                                                                                                                                                                                                                                                                                                                                                                                                                                                                                                                                                                                                                                                                                                                                                                                                                                                                                                                                                                                                     |                                                                           |
| Daytim                                                                   | Phone: 770-652-5552 Fax:                                                                                                                                                                                                                                                                                                                                                                                                                                                                                                                                                                                                                                                                                                                                                                                                                                                                                                                                                                                                                                                                                                                                                                                                                                                                                                                                                                                                                                                                                                                                                                                                                                                                                                                                                                                                                                                                                                                                                                                                                                                                                                       |                                                                           |
|                                                                          | umbers: Hamid Golpayegani 404-993-2829                                                                                                                                                                                                                                                                                                                                                                                                                                                                                                                                                                                                                                                                                                                                                                                                                                                                                                                                                                                                                                                                                                                                                                                                                                                                                                                                                                                                                                                                                                                                                                                                                                                                                                                                                                                                                                                                                                                                                                                                                                                                                         |                                                                           |
| Description ————————————————————————————————————                         | or Water Use:  evelopment: 4861 & 4865 Fox Run Lane Man of Proposed Use: 2-New House Construction.  ption (Attach Legal Description and Vicinity N                                                                                                                                                                                                                                                                                                                                                                                                                                                                                                                                                                                                                                                                                                                                                                                                                                                                                                                                                                                                                                                                                                                                                                                                                                                                                                                                                                                                                                                                                                                                                                                                                                                                                                                                                                                                                                                                                                                                                                             | ſap):                                                                     |
| Description ————————————————————————————————————                         | evelopment: 4861 & 4865 Fox Run Lane Man<br>of Proposed Use: 2-New House Construction.<br>ption (Attach Legal Description and Vicinity Modern Proposed Use: 4861 & 4865 Fox                                                                                                                                                                                                                                                                                                                                                                                                                                                                                                                                                                                                                                                                                                                                                                                                                                                                                                                                                                                                                                                                                                                                                                                                                                                                                                                                                                                                                                                                                                                                                                                                                                                                                                                                                                                                                                                                                                                | Iap):<br>Run Lane, Land Lot 80, 1St.                                      |
| Description Property Descri Land Lot(s                                   | evelopment: 4861 & 4865 Fox Run Lane Man<br>of Proposed Use: 2-New House Construction.<br>ption (Attach Legal Description and Vicinity M<br>), District, Section, County: 4861 & 4865 Fox F<br>2Nd. Section, Cobb                                                                                                                                                                                                                                                                                                                                                                                                                                                                                                                                                                                                                                                                                                                                                                                                                                                                                                                                                                                                                                                                                                                                                                                                                                                                                                                                                                                                                                                                                                                                                                                                                                                                                                                                                                                                                                                                                                              | Iap):<br>Run Lane, Land Lot 80, 1St.<br>County, Georgia.                  |
| Description Property Descri Land Lot(s                                   | evelopment: 4861 & 4865 Fox Run Lane Man<br>of Proposed Use: 2-New House Construction.<br>ption (Attach Legal Description and Vicinity Modern Proposed Use: 4861 & 4865 Fox                                                                                                                                                                                                                                                                                                                                                                                                                                                                                                                                                                                                                                                                                                                                                                                                                                                                                                                                                                                                                                                                                                                                                                                                                                                                                                                                                                                                                                                                                                                                                                                                                                                                                                                                                                                                                                                                                                                | Iap):<br>Run Lane, Land Lot 80, 1St.<br>County, Georgia.                  |
| Property Descri<br>Land Lot(s)                                           | ption (Attach Legal Description and Vicinity M.), District, Section, County: 4861 & 4865 Fox                                                                                                                                                                                                                                                                                                                                                                                                                                                                                                                                                                                                                                                                                                                                                                                                                                                                                                                                                                                                                                                                                                                                                                                                                                                                                                                                                                                                                                                                                                                                                                                                                                                                                                                                                                                                                                                                                                                                                                                               | Iap):<br>Run Lane, Land Lot 80, 1St.<br>County, Georgia.                  |
| Property Descri<br>Land Lot(s)                                           | ption (Attach Legal Description and Vicinity No. 1), District, Section, County: 4861 & 4865 Fox Fox Run Lane Market, Legal Description and Vicinity No. 1), District, Section, County: 4861 & 4865 Fox Fox Run Lane Market, Section, County: 4861 & 4865 Fox Fox Run Lane Market, District, Section, Cobbot, Lot, Block, Street and Address, Distance to No. 1)                                                                                                                                                                                                                                                                                                                                                                                                                                                                                                                                                                                                                                                                                                                                                                                                                                                                                                                                                                                                                                                                                                                                                                                                                                                                                                                                                                                                                                                                                                                                                                                                                                                                                                                                                                | Iap):<br>Run Lane, Land Lot 80, 1St.<br>County, Georgia.                  |
| Property Descri Land Lot(s) Subdivision Size of Deve                     | ption (Attach Legal Description and Vicinity M.), District, Section, County: 4861 & 4865 Fox Fox Rection, Cobb., Lot, Block, Street and Address, Distance to N. elopment (Use as Applicable):  Inside Corridor: 2.30 Acres                                                                                                                                                                                                                                                                                                                                                                                                                                                                                                                                                                                                                                                                                                                                                                                                                                                                                                                                                                                                                                                                                                                                                                                                                                                                                                                                                                                                                                                                                                                                                                                                                                                                                                                                                                                                                                                                                                     | Iap):<br>Run Lane, Land Lot 80, 1St.<br>County, Georgia.                  |
| Property Descri Land Lot(s) Subdivision Size of Deve                     | evelopment: 4861 & 4865 Fox Run Lane Man of Proposed Use: 2-New House Construction.  ption (Attach Legal Description and Vicinity M ), District, Section, County: 4861 & 4865 Fox F 2Nd. Section, Cobb , Lot, Block, Street and Address, Distance to N elopment (Use as Applicable): Inside Corridor: 2.30 Acres Outside Corridor: N/A                                                                                                                                                                                                                                                                                                                                                                                                                                                                                                                                                                                                                                                                                                                                                                                                                                                                                                                                                                                                                                                                                                                                                                                                                                                                                                                                                                                                                                                                                                                                                                                                                                                                                                                                                                                         | Iap):<br>Run Lane, Land Lot 80, 1St.<br>County, Georgia.                  |
| Property Descri Land Lot(s) Subdivision Size of Deve                     | evelopment: 4861 & 4865 Fox Run Lane Man of Proposed Use: 2-New House Construction.  ption (Attach Legal Description and Vicinity No., District, Section, County: 4861 & 4865 Fox Fox 2Nd. Section, Cobbo, Lot, Block, Street and Address, Distance to No. elopment (Use as Applicable): Inside Corridor: 2.30 Acres Outside Corridor: N/A Total:                                                                                                                                                                                                                                                                                                                                                                                                                                                                                                                                                                                                                                                                                                                                                                                                                                                                                                                                                                                                                                                                                                                                                                                                                                                                                                                                                                                                                                                                                                                                                                                                                                                                                                                                                                              | Iap):<br>Run Lane, Land Lot 80, 1St.<br>County, Georgia.                  |
| Property Descri Land Lot(s) Subdivision Size of Deve                     | ption (Attach Legal Description and Vicinity M.), District, Section, County: 4861 & 4865 Fox F.  2Nd. Section, Cobb., Lot, Block, Street and Address, Distance to N.  clopment (Use as Applicable): Inside Corridor: 2.30 Acres Outside Corridor: N/A  Total: Inside Corridor: 2 Lots                                                                                                                                                                                                                                                                                                                                                                                                                                                                                                                                                                                                                                                                                                                                                                                                                                                                                                                                                                                                                                                                                                                                                                                                                                                                                                                                                                                                                                                                                                                                                                                                                                                                                                                                                                                                                                          | Iap):<br>Run Lane, Land Lot 80, 1St.<br>County, Georgia.                  |
| Property Descri Land Lot(s) Subdivision Size of Deve                     | evelopment: 4861 & 4865 Fox Run Lane Mark of Proposed Use: 2-New House Construction.  ption (Attach Legal Description and Vicinity M.), District, Section, County: 4861 & 4865 Fox Fox Relative 2Nd. Section, Cobb., Lot, Block, Street and Address, Distance to Note the Corridor: 2.30 Acres Outside Corridor: N/A  Total: Inside Corridor: 2 Lots Outside Corridor: 2 Lots Outside Corridor: 2 Lots                                                                                                                                                                                                                                                                                                                                                                                                                                                                                                                                                                                                                                                                                                                                                                                                                                                                                                                                                                                                                                                                                                                                                                                                                                                                                                                                                                                                                                                                                                                                                                                                                                                                                                                         | Iap):<br>Run Lane, Land Lot 80, 1St.<br>County, Georgia.                  |
| Property Descri Land Lot(s) Subdivision Size of Devention Acres: Lots:   | evelopment: 4861 & 4865 Fox Run Lane Mark of Proposed Use: 2-New House Construction.  ption (Attach Legal Description and Vicinity No., District, Section, County: 4861 & 4865 Fox Fox Rection, Cobb., Lot, Block, Street and Address, Distance to No., Lot, Block, Street and Address, Distance to No., Lot, Block Corridor: 2.30 Acres  Outside Corridor: N/A  Total: Inside Corridor: 1 Lots  Outside Corridor: N/A                                                                                                                                                                                                                                                                                                                                                                                                                                                                                                                                                                                                                                                                                                                                                                                                                                                                                                                                                                                                                                                                                                                                                                                                                                                                                                                                                                                                                                                                                                                                                                                                                                                                                                         | Iap):<br>Run Lane, Land Lot 80, 1St.<br>County, Georgia.                  |
| Property Descri Land Lot(s) Subdivision Size of Deve                     | evelopment: 4861 & 4865 Fox Run Lane Mark of Proposed Use: 2-New House Construction.  ption (Attach Legal Description and Vicinity Moderate), District, Section, County: 4861 & 4865 Fox Fox 2Nd. Section, Cobbot, Lot, Block, Street and Address, Distance to Note the Inside Corridor: 2.30 Acres  Outside Corridor: N/A  Total: Inside Corridor: 2 Lots  Outside Corridor: N/A  Inside Corridor: N/A  Inside Corridor: N/A                                                                                                                                                                                                                                                                                                                                                                                                                                                                                                                                                                                                                                                                                                                                                                                                                                                                                                                                                                                                                                                                                                                                                                                                                                                                                                                                                                                                                                                                                                                                                                                                                                                                                                  | Iap):<br>Run Lane, Land Lot 80, 1St.<br>County, Georgia.                  |
| Property Descri Land Lot(s) Subdivision Size of Devention Acres: Lots:   | evelopment: 4861 & 4865 Fox Run Lane Mark of Proposed Use: 2-New House Construction.  ption (Attach Legal Description and Vicinity M.), District, Section, County: 4861 & 4865 Fox Fox Relative 2Nd. Section, Cobb., Lot, Block, Street and Address, Distance to Note the Corridor: 2.30 Acres  Outside Corridor: N/A  Total: N/A  Inside Corridor: N/A  Inside Corridor: N/A  Outside Corridor: N/A  Outside Corridor: N/A                                                                                                                                                                                                                                                                                                                                                                                                                                                                                                                                                                                                                                                                                                                                                                                                                                                                                                                                                                                                                                                                                                                                                                                                                                                                                                                                                                                                                                                                                                                                                                                                                                                                                                    | Iap):<br>Run Lane, Land Lot 80, 1St.<br>County, Georgia.                  |
| Property Descri Land Lot(s) Subdivision Size of Deventures: Lots: Units: | evelopment: 4861 & 4865 Fox Run Lane Mark of Proposed Use: 2-New House Construction.  ption (Attach Legal Description and Vicinity M.), District, Section, County: 4861 & 4865 Fox Fox Relative 2Nd. Section, Cobb., Lot, Block, Street and Address, Distance to Note that the section of the secti | fap): Run Lane, Land Lot 80, 1St. o County, Georgia. earest Intersection: |
| Property Descri Land Lot(s) Subdivision Size of Deventures: Lots: Units: | evelopment: 4861 & 4865 Fox Run Lane Mark of Proposed Use: 2-New House Construction.  ption (Attach Legal Description and Vicinity Moderate), District, Section, County: 4861 & 4865 Fox Fox 2Nd. Section, Cobbot, Lot, Block, Street and Address, Distance to Note the Inside Corridor: 2.30 Acres  Outside Corridor: N/A  Total: Inside Corridor: N/A  Inside Corridor: N/A  Outside Corridor: N/A                                                                                                                                                                                                                                                                                                                                                                                                                                                                                                                                                                                                                                                                                                                                                                                                                                                                                                                                                                                                                                                                                                                                                                                                                                                                                                                                                                                                                                                                                     | fap): Run Lane, Land Lot 80, 1St. o County, Georgia. earest Intersection: |
| Property Descri Land Lot(s) Subdivision Size of Deventures: Lots: Units: | evelopment: 4861 & 4865 Fox Run Lane Mark of Proposed Use: 2-New House Construction.  ption (Attach Legal Description and Vicinity M.), District, Section, County: 4861 & 4865 Fox Fox Relative 2Nd. Section, Cobb., Lot, Block, Street and Address, Distance to Note that the section of the secti | fap): Run Lane, Land Lot 80, 1St. o County, Georgia. earest Intersection: |

| A. Do                  | oes the total deve<br>not part of this a                                        | Corridor Develops<br>lopment include ad<br>application? NO<br>the additional land                   | ditional land                   | 9367                                    |                                                           | orridor that     |
|------------------------|---------------------------------------------------------------------------------|-----------------------------------------------------------------------------------------------------|---------------------------------|-----------------------------------------|-----------------------------------------------------------|------------------|
| bo<br>C<br>If          | ordering this land<br>orridor review a                                          | e property in this apd, previously receive pproval? NO entify the use(s), the                       | ed a certificate                | te or any oth                           | ner Chattaho<br><br>mber(s), and                          | ochee            |
| A. Se<br>B. Pt         | eptic tank <u>Sept</u><br>Note: For proposiocal governmen<br>ublic sewer system | this Development I  IC System  Sals with septic tank  t health department  NO  Lity Analysis of Pro | cs, the applicate approval for  | r the selected                          | nclude the ap                                             | propriate        |
| Vulnerabil<br>Category | •                                                                               | tage) (or Sq. Foo                                                                                   | _                               | l Acreage<br>q. Footage)<br>rv. Surface | Percent<br>Land<br><u>Disturb.</u><br>(Maximum<br>Parenth |                  |
| A                      |                                                                                 |                                                                                                     |                                 |                                         | (90)                                                      | (75)             |
| В                      |                                                                                 |                                                                                                     |                                 |                                         | (80)                                                      | (60)             |
| С                      |                                                                                 |                                                                                                     |                                 | *                                       | (70)                                                      | (45)             |
| D                      | 35,040 SF.                                                                      | 24,204 SF. **                                                                                       | 11,576 SF.                      | *                                       | (50) <mark>69.1</mark>                                    | (30) <u>33.0</u> |
| E                      | 27,561 SF.                                                                      | 6,538 SF.                                                                                           | 3,425 SF.                       |                                         | (30) <u>23.7</u>                                          | (15) <u>12.4</u> |
| F                      | 37,491 SF.                                                                      | 1,023 SF. **                                                                                        | 750 SF.                         | *                                       | (10) <u>2.7</u>                                           | ** (2) 2.0 *     |
| Total:                 | 100,092 SF.                                                                     | 31,765 SF.                                                                                          | 15,751 SF.                      |                                         | N/A                                                       | N/A              |
| **                     | OF 1.5 TO 1 At<br>(F: 2726 x 1.5 =                                              | ANSFER OF 2726 S<br>ND 1730 SF. FROM<br>4089 SF.; E: 1730 :<br>2 A 3 C/1) OF THE (                  | "E" TO "D" AT<br>x 1.5 = 2598 S | FA RATIO OF<br>SF.). (TOTAL             | F 1.5 TO 1.<br>OF 6684 SF.                                | ).               |