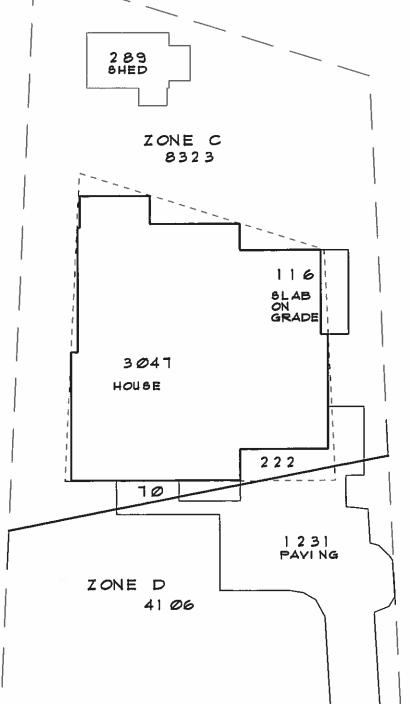

|                | A. Does the total development include additional land in the Chattahoochee Corridor that is not part of this application? No If "yes", describe the additional land and any development plans:  B. Has any part of the property in this application, or any right-of-way or easement bordering this land, previously received a certificate or any other Chattahoochee Corridor review approval? No If "yes", please identify the use(s), the review identification number(s), and the date(s) of the review(s):  How Will Sewage from this Development be Treated?  A. Septic tank Note: For proposals with septic tanks, the application must include the appropriate local government health department approval for the selected site.  B. Public sewer system X |                                   |                                                       |                                                      |                                                            |                   |  |  |  |
|----------------|----------------------------------------------------------------------------------------------------------------------------------------------------------------------------------------------------------------------------------------------------------------------------------------------------------------------------------------------------------------------------------------------------------------------------------------------------------------------------------------------------------------------------------------------------------------------------------------------------------------------------------------------------------------------------------------------------------------------------------------------------------------------|-----------------------------------|-------------------------------------------------------|------------------------------------------------------|------------------------------------------------------------|-------------------|--|--|--|
| В              |                                                                                                                                                                                                                                                                                                                                                                                                                                                                                                                                                                                                                                                                                                                                                                      |                                   |                                                       |                                                      |                                                            |                   |  |  |  |
| A<br>B         |                                                                                                                                                                                                                                                                                                                                                                                                                                                                                                                                                                                                                                                                                                                                                                      |                                   |                                                       |                                                      |                                                            |                   |  |  |  |
| Vulner<br>Cate | rability<br>gory                                                                                                                                                                                                                                                                                                                                                                                                                                                                                                                                                                                                                                                                                                                                                     | Total Acreage<br>(or Sq. Footage) | Total Acreage<br>(or Sq. Footage)<br>Land Disturbance | Total Acreage<br>(or Sq. Footage)<br>Imperv. Surface | Percent<br>Land<br><u>Disturb.</u><br>(Maximums<br>Parenth |                   |  |  |  |
| A              |                                                                                                                                                                                                                                                                                                                                                                                                                                                                                                                                                                                                                                                                                                                                                                      |                                   |                                                       |                                                      | (90)                                                       | (75)              |  |  |  |
| В              |                                                                                                                                                                                                                                                                                                                                                                                                                                                                                                                                                                                                                                                                                                                                                                      |                                   |                                                       | V6311                                                | _ (80)                                                     | (60)              |  |  |  |
| C              |                                                                                                                                                                                                                                                                                                                                                                                                                                                                                                                                                                                                                                                                                                                                                                      | 8,323 sq/ft                       | 5,826 sq/ft                                           | 3,744 sq/ft                                          | (70) <u>70%</u>                                            | <u>(45) 45%</u>   |  |  |  |
| D              |                                                                                                                                                                                                                                                                                                                                                                                                                                                                                                                                                                                                                                                                                                                                                                      | 4,106 sq/ft                       | 2,053 sq/ft                                           | اروران<br>1,23 <b>2</b> sq/ft                        |                                                            | <u>%_(30)_30%</u> |  |  |  |
| E              |                                                                                                                                                                                                                                                                                                                                                                                                                                                                                                                                                                                                                                                                                                                                                                      |                                   | 9 1 6 3 J 1 3 4 4 4 1 1 1 6 1 6 1 6 1 6 1 6 1 6 1 6 1 |                                                      | (30)                                                       | (15)              |  |  |  |
| F              |                                                                                                                                                                                                                                                                                                                                                                                                                                                                                                                                                                                                                                                                                                                                                                      |                                   |                                                       | delta                                                | (10)                                                       | (2)               |  |  |  |
| Tota           | al:                                                                                                                                                                                                                                                                                                                                                                                                                                                                                                                                                                                                                                                                                                                                                                  | 12,429 sq/ft                      | 7,879 sq/ft                                           | 4,97 <b>5</b> sq/ft                                  | N/A                                                        | N/A               |  |  |  |