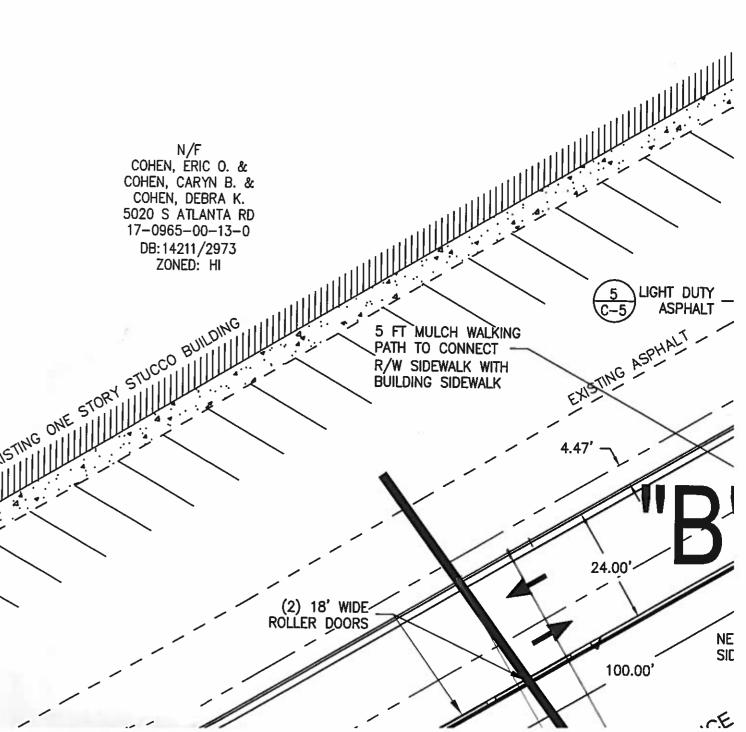

Name of Proposal: RC-17-02CC 5024 South Atlanta Road Review Type: Metropolitan River Protection Act (MRPA)

MRPA Code: RC-17-02CC

<u>Description:</u> An application for a Metropolitan River Protection Act (MRPA) Certificate for the construction of a 6,000-square foot office/warehouse building.

a 6,000-square foot office/warehouse building. Submitting Local Government: Cobb County

Date Opened: January 19, 2017

**Deadline for Comments:** January 29, 2017

Earliest the Regional Review can be Completed: January 29, 2017