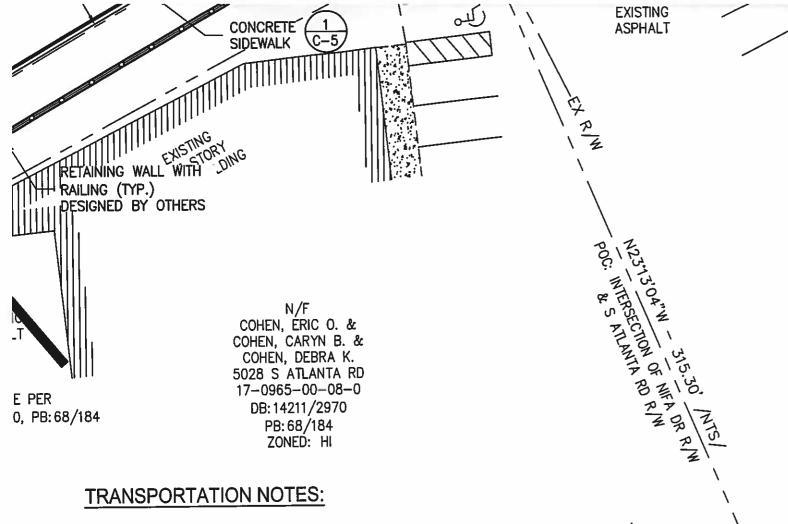

Name of Proposal: RC-17-02CC 5024 South Atlanta Road Review Type: Metropolitan River Protection Act (MRPA)

MRPA Code: RC-17-02CC

<u>Description:</u> An application for a Metropolitan River Protection Act (MRPA) Certificate for the construction of a 6,000-square foot office/warehouse building.

**Submitting Local Government**: Cobb County **Land Lot**: 962, 965 **District**: 17 **Section**: 2

Date Opened: January 19, 2017

Deadline for Comments: January 29, 2017

Earliest the Regional Review can be Completed: January 29, 2017