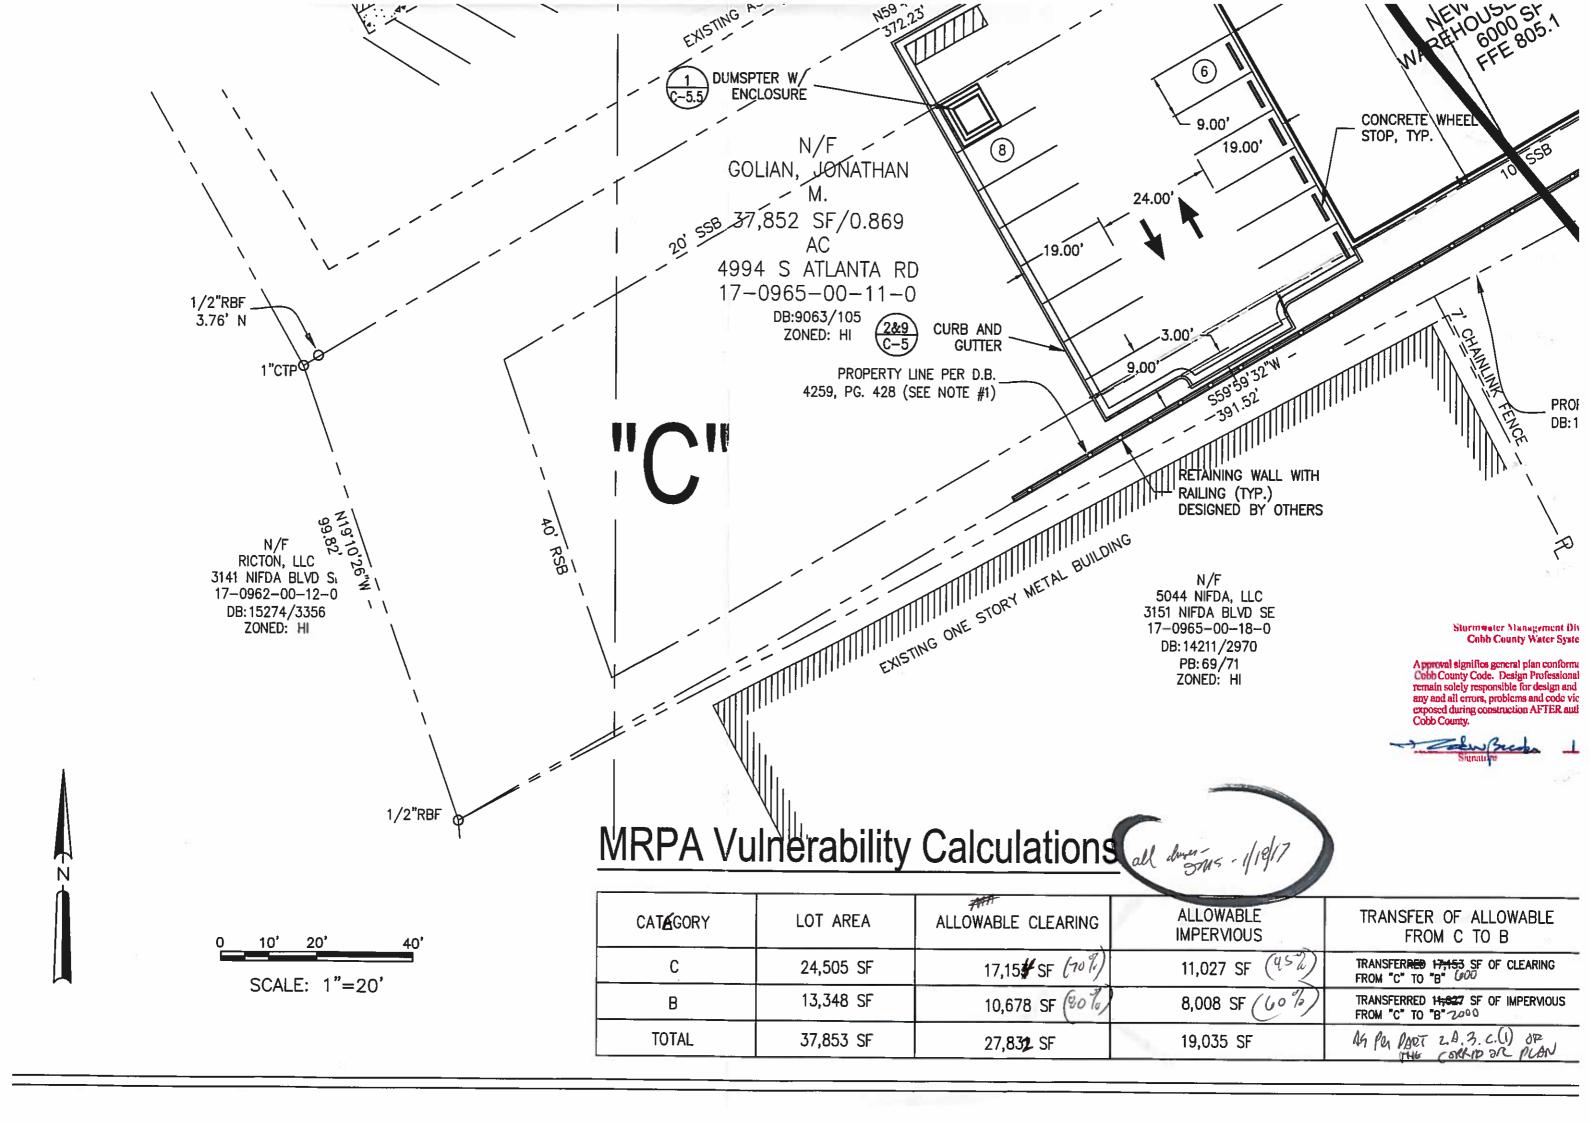

Name of Proposal: RC-17-02CC 5024 South Atlanta Road Review Type: Metropolitan River Protection Act (MRPA)

MRPA Code: RC-17-02CC

<u>Description:</u> An application for a Metropolitan River Protection Act (MRPA) Certificate for the construction of a 6,000-square foot office/warehouse building.

<u>Preliminary Finding:</u> ARC staff has begun the review of the application for a MRPA Certificate for this proposed project in the Chattahoochee River Corridor. ARC's preliminary finding is that the proposed project is consistent with the Chattahoochee Corridor Plan.

a 6,000-square foot office/warehouse building. Submitting Local Government: Cobb County

Date Opened: January 19, 2017

**Deadline for Comments:** January 29, 2017

Earliest the Regional Review can be Completed: January 29, 2017