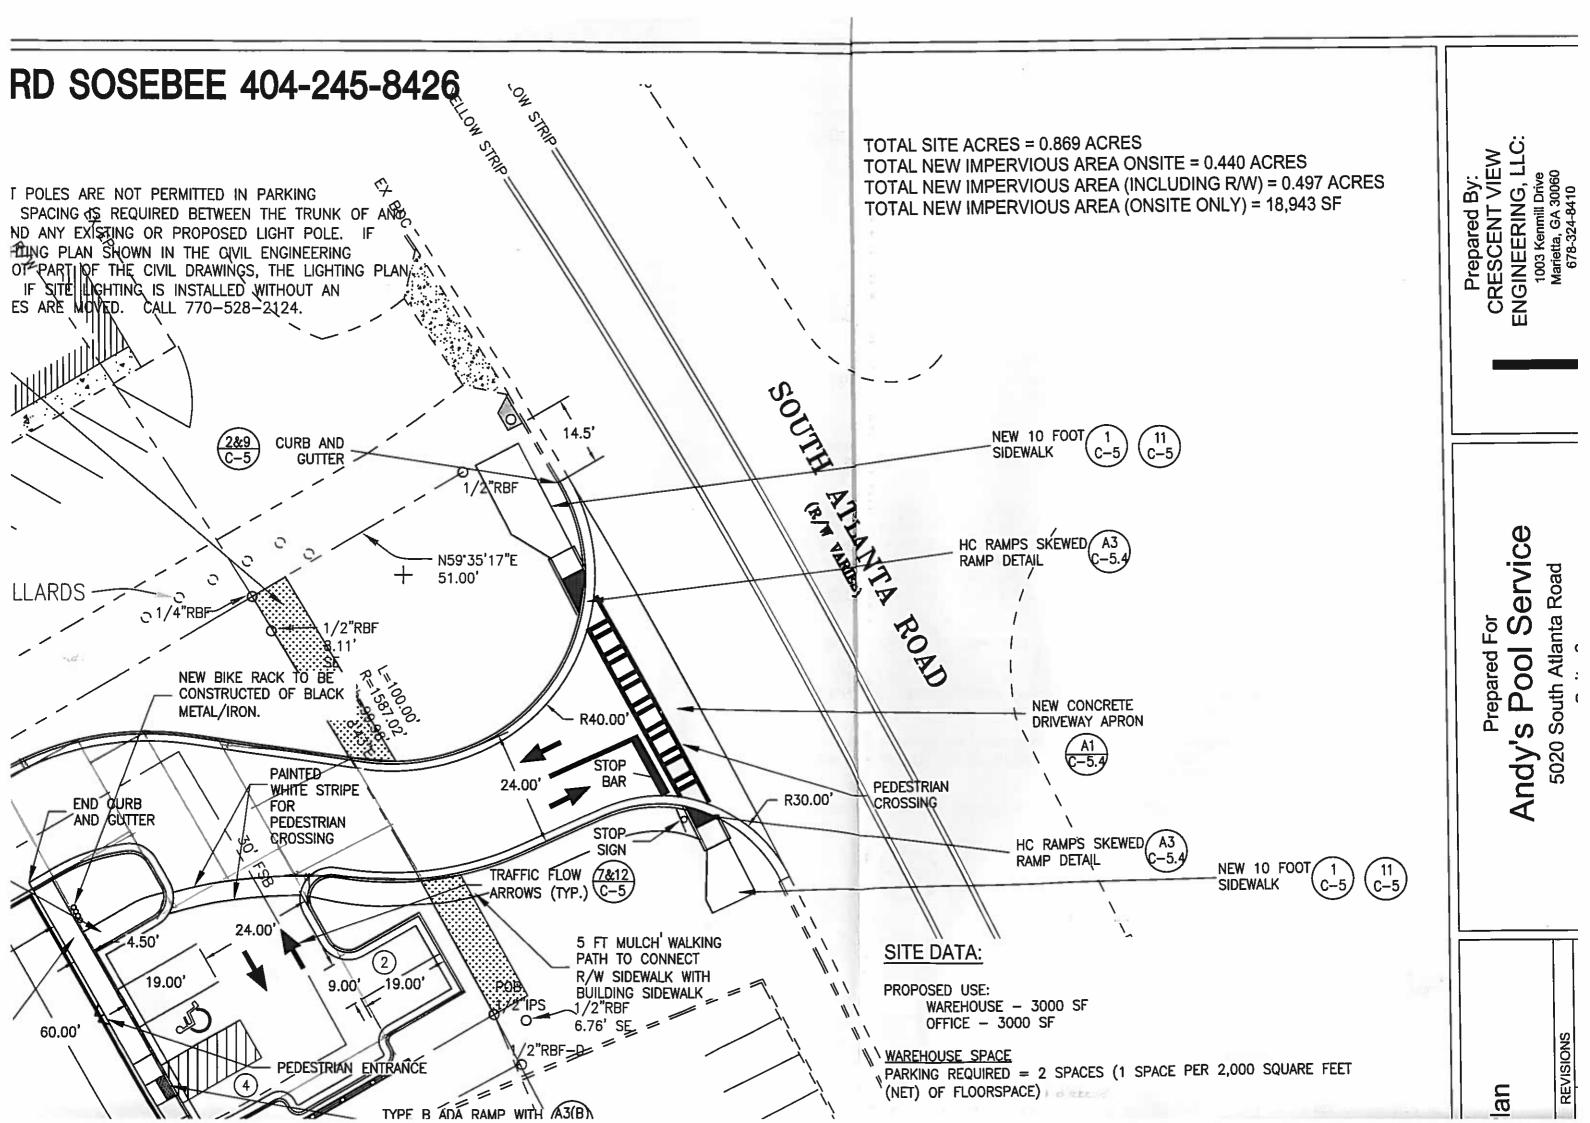

Name of Proposal: RC-17-02CC 5024 South Atlanta Road Review Type: Metropolitan River Protection Act (MRPA)

MRPA Code: RC-17-02CC

<u>Description:</u> An application for a Metropolitan River Protection Act (MRPA) Certificate for the construction of a 6,000-square foot office/warehouse building.

a 6,000-square foot office/warehouse building. Submitting Local Government: Cobb County

Date Opened: January 19, 2017

**Deadline for Comments:** January 29, 2017

Earliest the Regional Review can be Completed: January 29, 2017