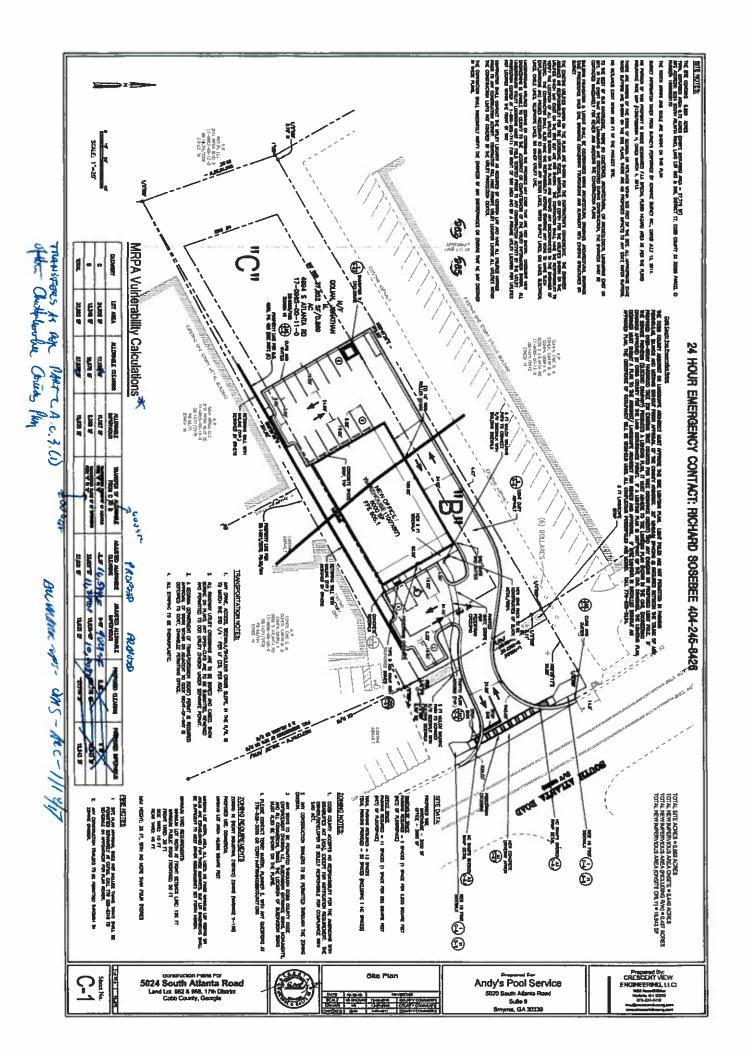

Name of Proposal: RC-17-02CC 5024 South Atlanta Road Review Type: Metropolitan River Protection Act (MRPA)

MRPA Code: RC-17-02CC

<u>Description:</u> An application for a Metropolitan River Protection Act (MRPA) Certificate for the construction of a 6,000-square foot office/warehouse building.

**Submitting Local Government**: Cobb County **Land Lot**: 962, 965 **District**: 17 **Section**: 2

Date Opened: January 19, 2017

Deadline for Comments: January 29, 2017

Earliest the Regional Review can be Completed: January 29, 2017