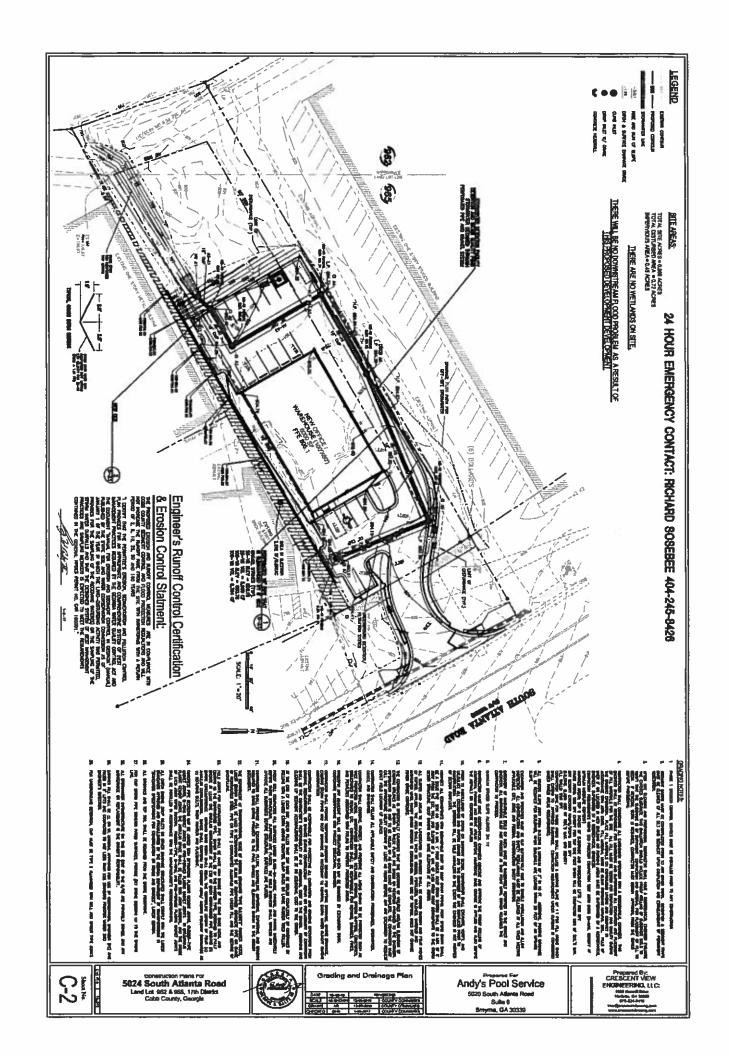

Name of Proposal: RC-17-02CC 5024 South Atlanta Road Review Type: Metropolitan River Protection Act (MRPA)

MRPA Code: RC-17-02CC

<u>Description:</u> An application for a Metropolitan River Protection Act (MRPA) Certificate for the construction of a 6,000-square foot office/warehouse building.

**Submitting Local Government**: Cobb County **Land Lot**: 962, 965 **District**: 17 **Section**: 2

Date Opened: January 19, 2017

Deadline for Comments: January 29, 2017

Earliest the Regional Review can be Completed: January 29, 2017