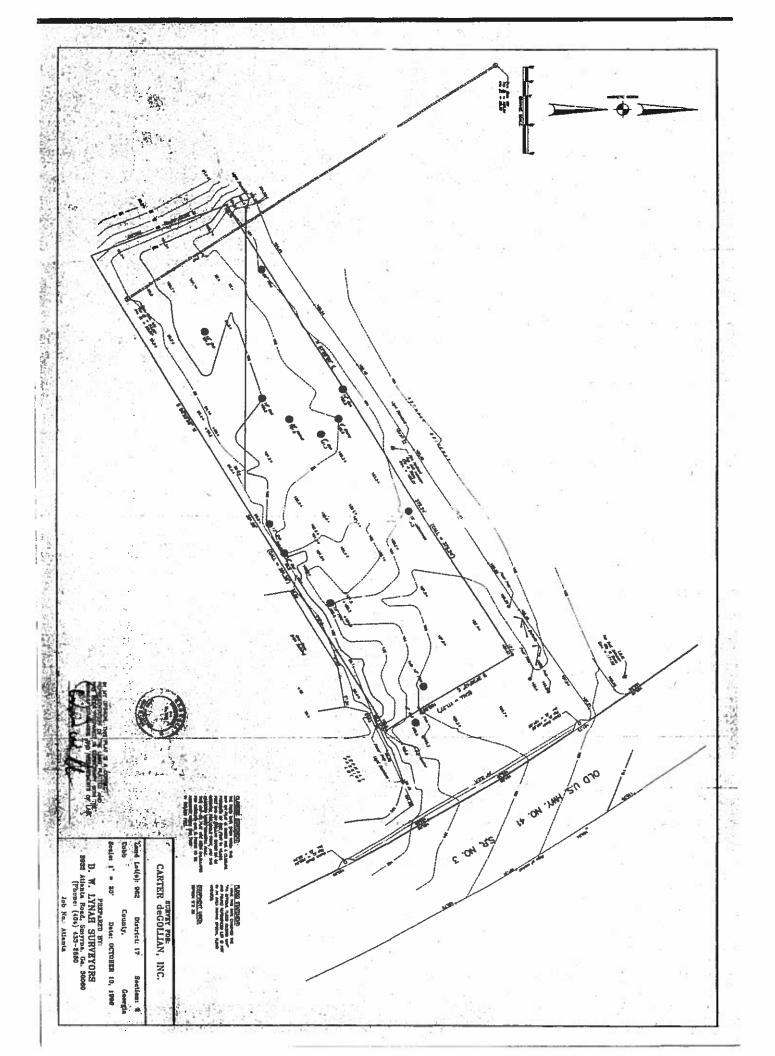

Name of Proposal: RC-17-02CC 5024 South Atlanta Road Review Type: Metropolitan River Protection Act (MRPA)

MRPA Code: RC-17-02CC

<u>Description:</u> An application for a Metropolitan River Protection Act (MRPA) Certificate for the construction of a 6,000-square foot office/warehouse building.

**Submitting Local Government**: Cobb County **Land Lot**: 962, 965 **District**: 17 **Section**: 2

Date Opened: January 19, 2017

Deadline for Comments: January 29, 2017

Earliest the Regional Review can be Completed: January 29, 2017