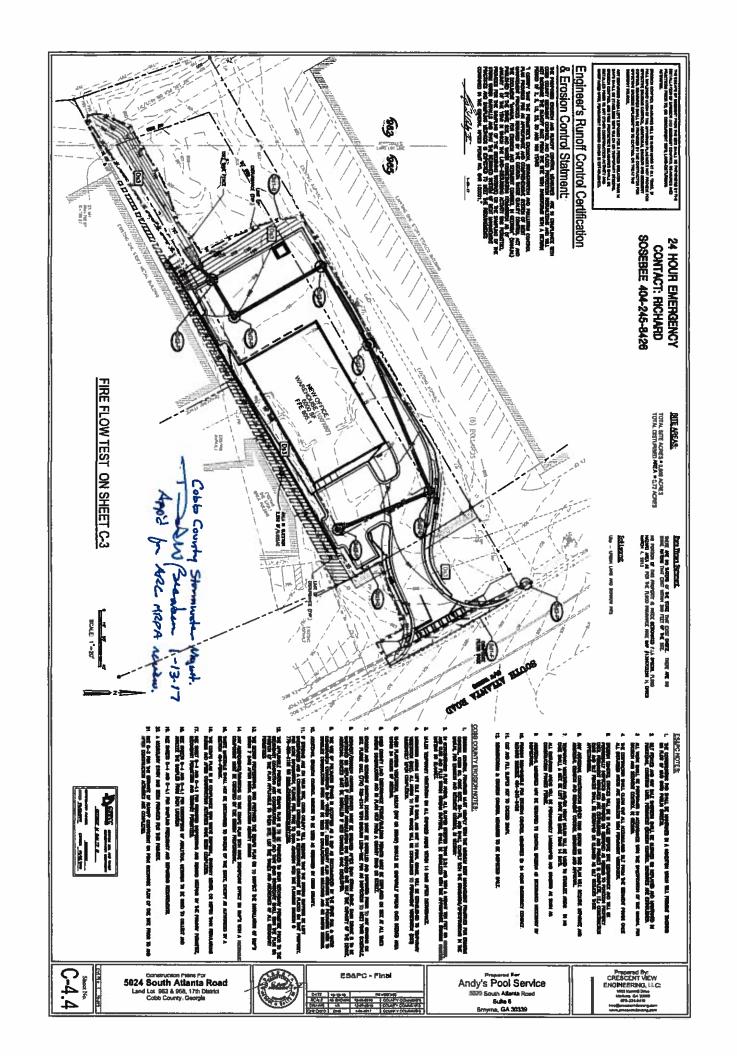

Name of Proposal: RC-17-02CC 5024 South Atlanta Road Review Type: Metropolitan River Protection Act (MRPA)

MRPA Code: RC-17-02CC

<u>Description:</u> An application for a Metropolitan River Protection Act (MRPA) Certificate for the construction of a 6,000-square foot office/warehouse building.

#### Reviewing staff:

**Community Development:** Smith, Andrew **Natural Resources:** Santo, Jim

Name of Proposal: RC-17-02CC 5024 South Atlanta Road

**Review Type:** Metro River (MRPA)

**Description**: An application for a Metropolitan River Protection Act (MRPA) Certificate for the construction of

a 6,000-square foot office/warehouse building. Submitting Local Government: Cobb County

Date Opened: January 19, 2017

**Deadline for Comments:** January 29, 2017

Earliest the Regional Review can be Completed: January 29, 2017