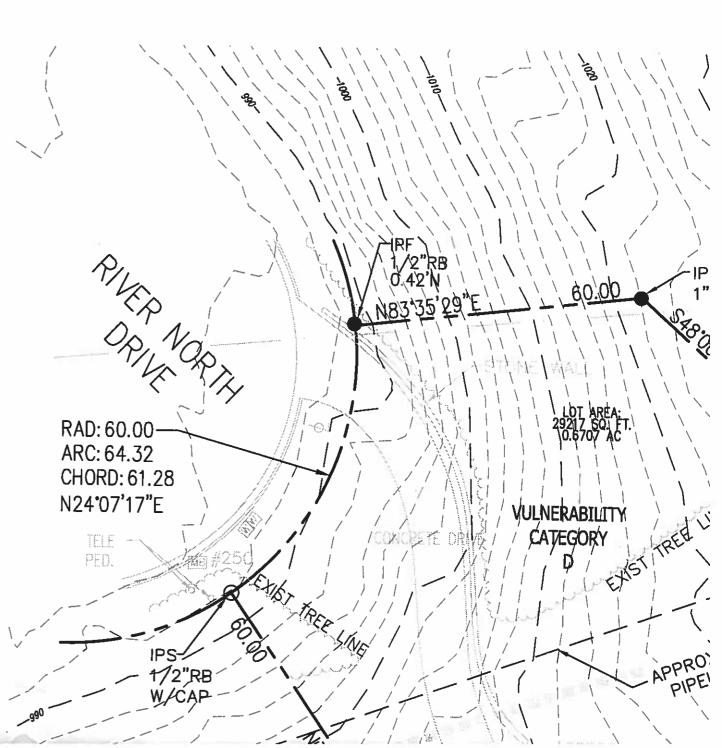

#### Name of Proposal: RC-16-05SS 240 River North Drive NW

Review Type: Metro River (MRPA) MRPA Code: RC-16-05SS

**Description:** An application for a Metropolitan River Protection Act (MRPA) Certificate for a 900-sq. ft. addition to an existing single family residence.

<u>Submitting Local Government</u>: City of Sandy Springs <u>Land Lot</u>: 127, 128 <u>District</u>: 17 <u>Section</u>: <u>Date Opened</u>: December 21, 2016 <u>Deadline for Comments</u>: December 31, 2016 <u>Earliest the Regional Review can be Completed</u>: December 31, 2016