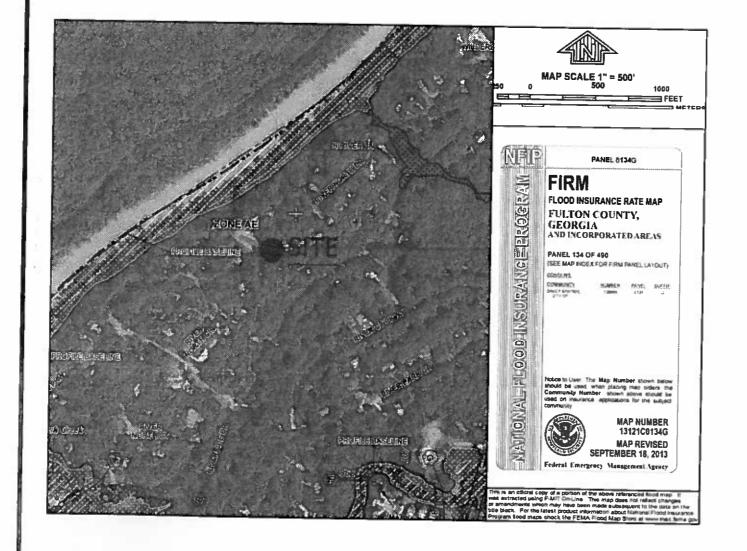

#### Name of Proposal: RC-16-05SS 240 River North Drive NW

Review Type: Metro River (MRPA) MRPA Code: RC-16-05SS

**Description:** An application for a Metropolitan River Protection Act (MRPA) Certificate for a 900-sq. ft. addition to an existing single family residence.

<u>Submitting Local Government</u>: City of Sandy Springs <u>Land Lot</u>: 127, 128 <u>District</u>: 17 <u>Section</u>: <u>Date Opened</u>: December 21, 2016 <u>Deadline for Comments</u>: December 31, 2016 <u>Earliest the Regional Review can be Completed</u>: December 31, 2016