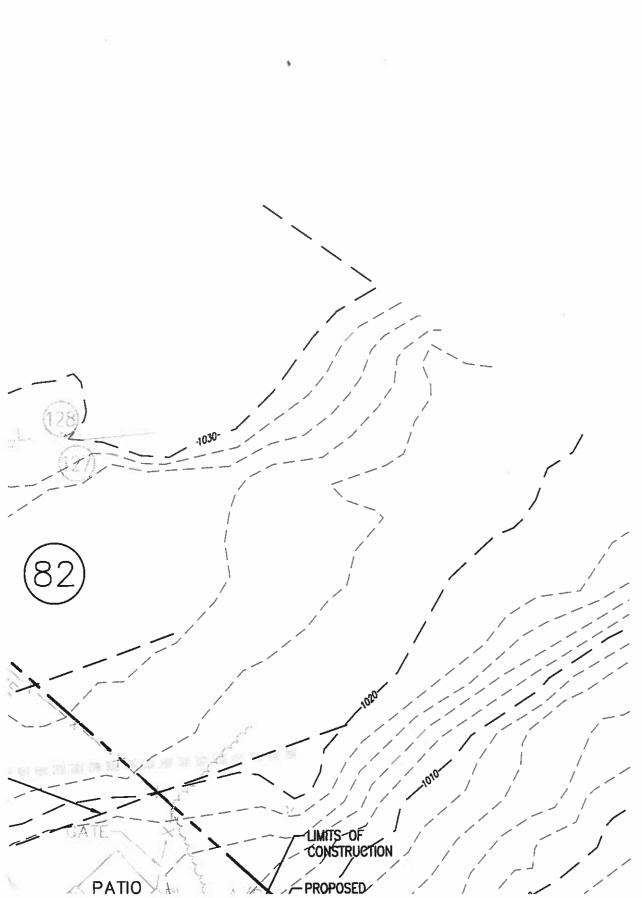

#### Name of Proposal: RC-16-05SS 240 River North Drive NW

Review Type: Metro River (MRPA) MRPA Code: RC-16-05SS

**Description:** An application for a Metropolitan River Protection Act (MRPA) Certificate for a 900-sq. ft. addition to an existing single family residence.

<u>Preliminary Finding:</u> ARC staff has begun the review of the application for a MRPA Certificate for this proposed project in the Chattahoochee River Corridor. ARC's preliminary finding is that the proposed project is consistent with the Chattahoochee Corridor Plan.

<u>Submitting Local Government</u>: City of Sandy Springs <u>Land Lot</u>: 127, 128 <u>District</u>: 17 <u>Section</u>: <u>Date Opened</u>: December 21, 2016 <u>Deadline for Comments</u>: December 31, 2016 <u>Earliest the Regional Review can be Completed</u>: December 31, 2016