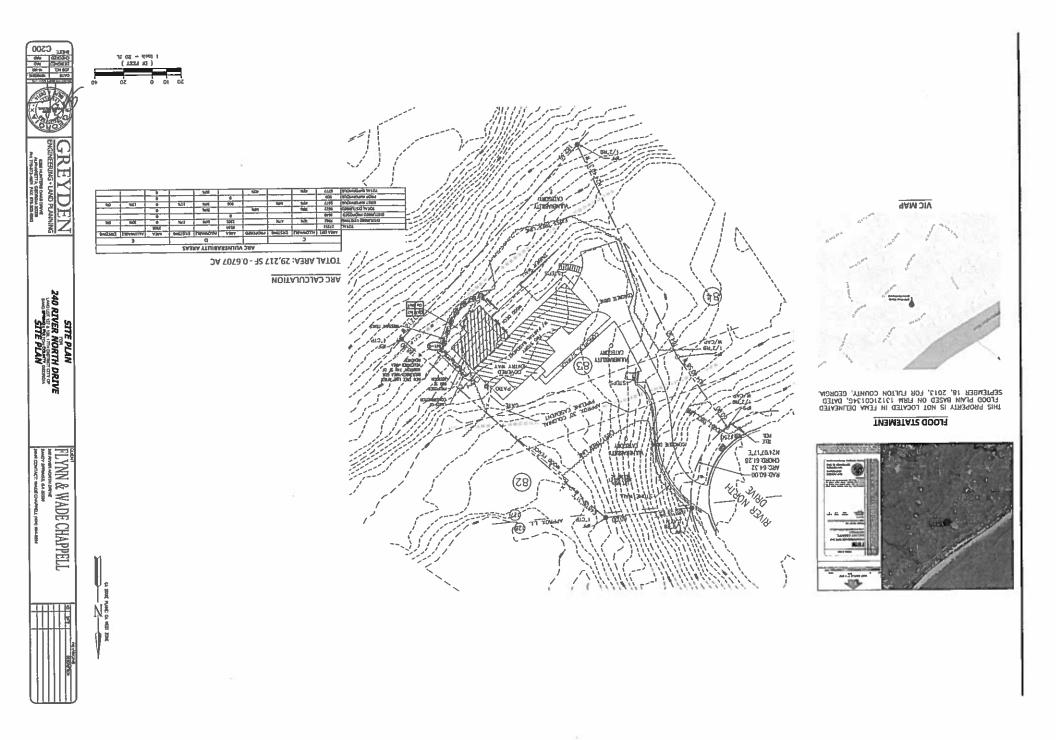

#### Name of Proposal: RC-16-05SS 240 River North Drive NW

Review Type: Metro River (MRPA) MRPA Code: RC-16-05SS

**Description:** An application for a Metropolitan River Protection Act (MRPA) Certificate for a 900-sq. ft. addition to an existing single family residence.

<u>Preliminary Finding:</u> ARC staff has begun the review of the application for a MRPA Certificate for this proposed project in the Chattahoochee River Corridor. ARC's preliminary finding is that the proposed project is consistent with the Chattahoochee Corridor Plan.

<u>Submitting Local Government</u>: City of Sandy Springs <u>Land Lot</u>: 127, 128 <u>District</u>: 17 <u>Section</u>: <u>Date Opened</u>: December 21, 2016 <u>Deadline for Comments</u>: December 31, 2016 <u>Earliest the Regional Review can be Completed</u>: December 31, 2016