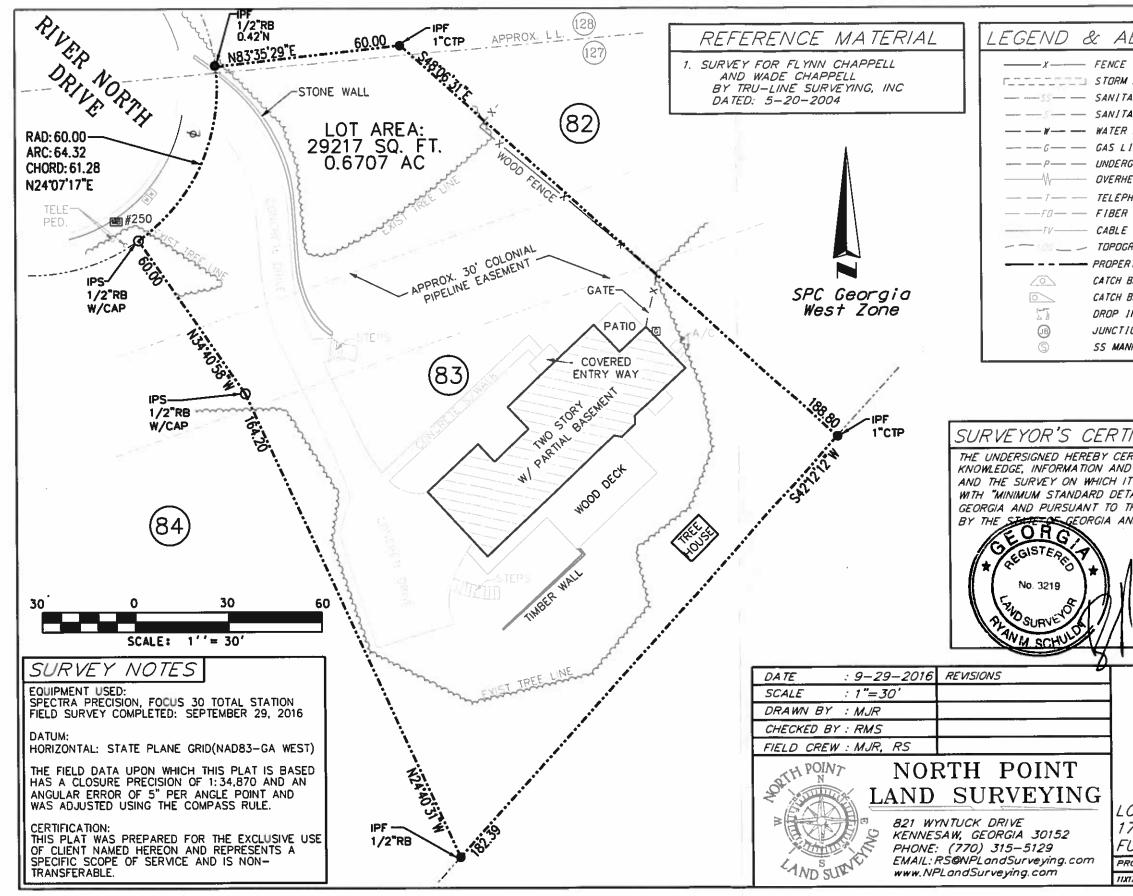

#### Name of Proposal: RC-16-05SS 240 River North Drive NW

Review Type: Metro River (MRPA) MRPA Code: RC-16-05SS

**Description:** An application for a Metropolitan River Protection Act (MRPA) Certificate for a 900-sq. ft. addition to an existing single family residence.

<u>Preliminary Finding:</u> ARC staff has begun the review of the application for a MRPA Certificate for this proposed project in the Chattahoochee River Corridor. ARC's preliminary finding is that the proposed project is consistent with the Chattahoochee Corridor Plan.

<u>Submitting Local Government</u>: City of Sandy Springs <u>Land Lot</u>: 127, 128 <u>District</u>: 17 <u>Section</u>: <u>Date Opened</u>: December 21, 2016 <u>Deadline for Comments</u>: December 31, 2016 <u>Earliest the Regional Review can be Completed</u>: December 31, 2016