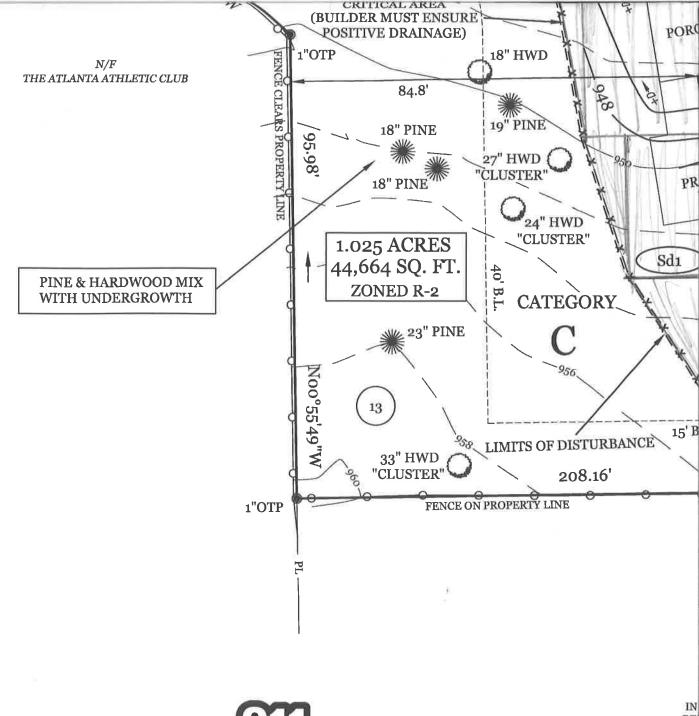

Name of Proposal: RC-16-01JC 9375 Riverclub Parkway

Review Type: Metro River MRPA Code: RC-16-01JC

<u>Description:</u> An application for a Metropolitan River Protection Act (MRPA) Certificate for the construction of a single family residence, including a patio and pool, on a previously undeveloped lot.

Name of Proposal: RC-16-01JC 9375 Riverclub Parkway

Review Type: Metro River

**Description:** An application for a Metropolitan River Protection Act (MRPA) Certificate for the construction of

a single family residence, including a patio and pool, on a previously undeveloped lot.