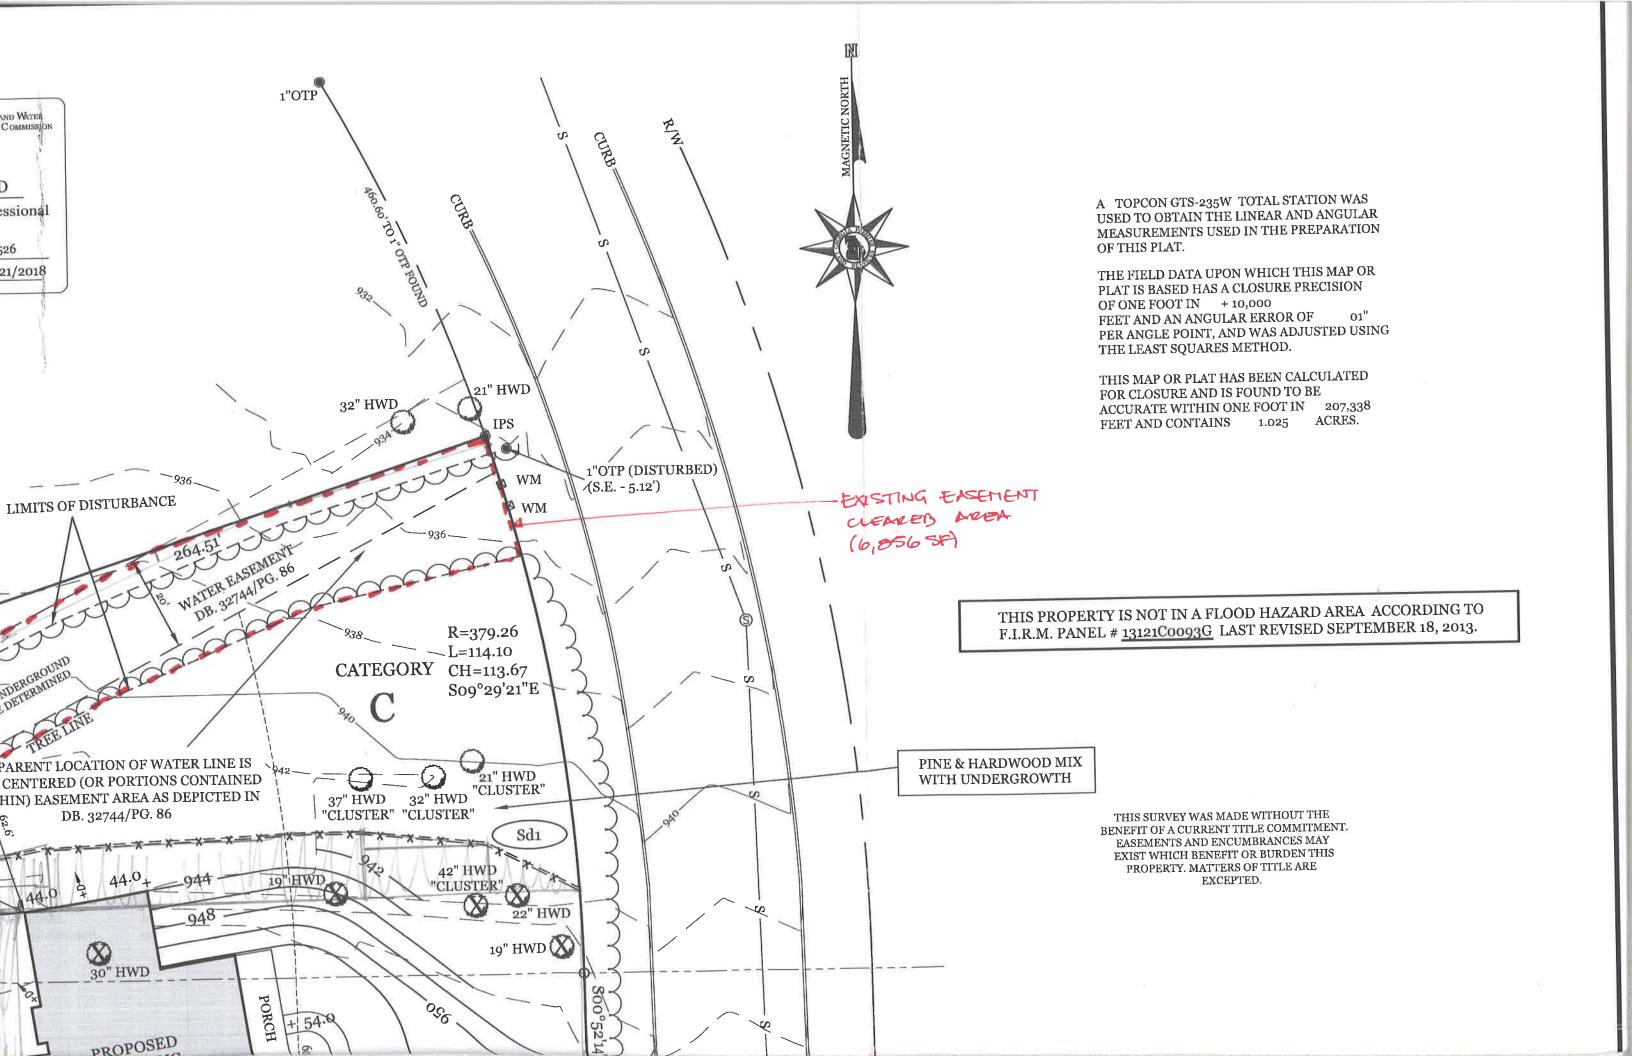

Name of Proposal: RC-16-01JC 9375 Riverclub Parkway

Review Type: Metro River MRPA Code: RC-16-01JC

<u>Description:</u> An application for a Metropolitan River Protection Act (MRPA) Certificate for the construction of a single family residence, including a patio and pool, on a previously undeveloped lot.

Name of Proposal: RC-16-01JC 9375 Riverclub Parkway

Review Type: Metro River

**Description:** An application for a Metropolitan River Protection Act (MRPA) Certificate for the construction of

a single family residence, including a patio and pool, on a previously undeveloped lot.