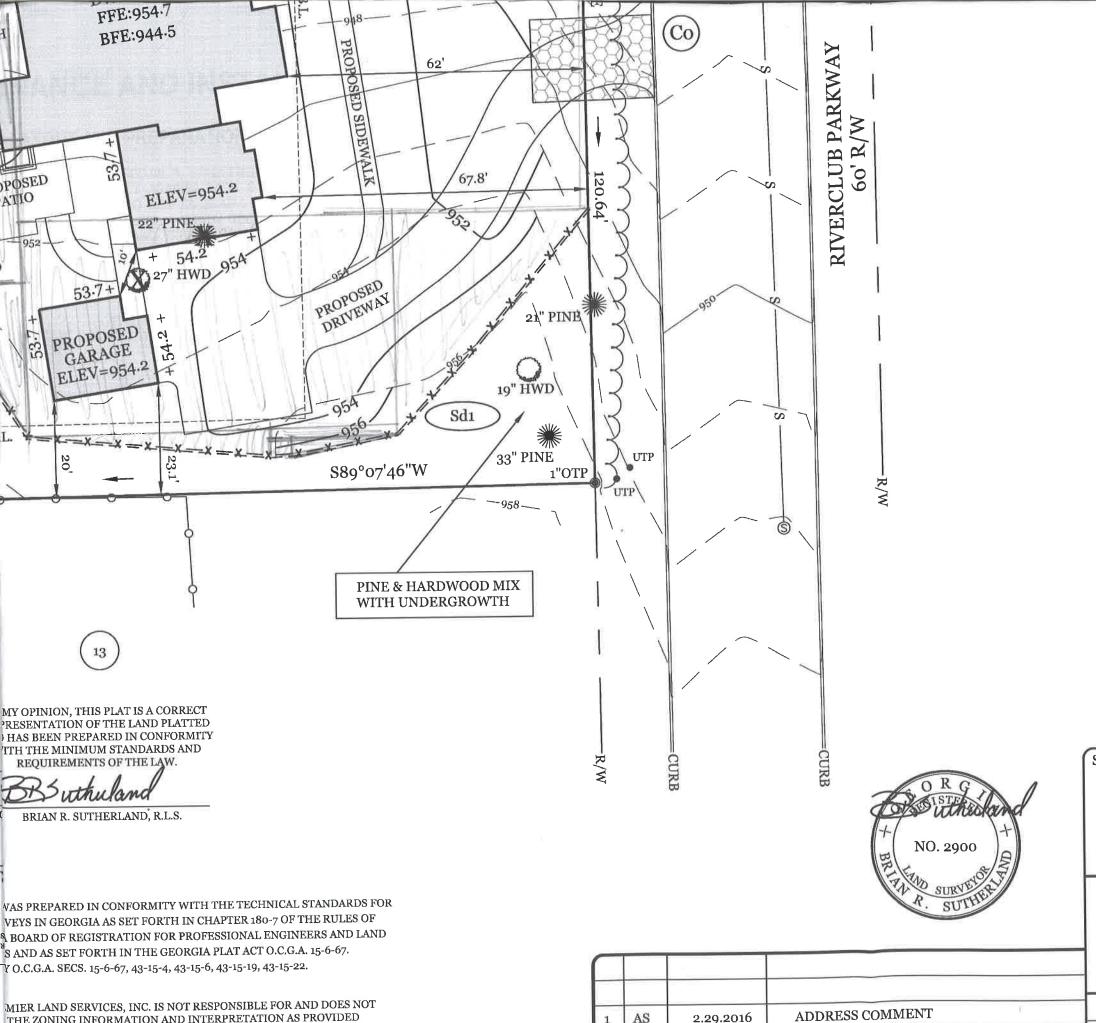

Name of Proposal: RC-16-01JC 9375 Riverclub Parkway

Review Type: Metro River MRPA Code: RC-16-01JC

<u>Description:</u> An application for a Metropolitan River Protection Act (MRPA) Certificate for the construction of a single family residence, including a patio and pool, on a previously undeveloped lot.

Name of Proposal: RC-16-01JC 9375 Riverclub Parkway

Review Type: Metro River

**Description:** An application for a Metropolitan River Protection Act (MRPA) Certificate for the construction of

a single family residence, including a patio and pool, on a previously undeveloped lot.