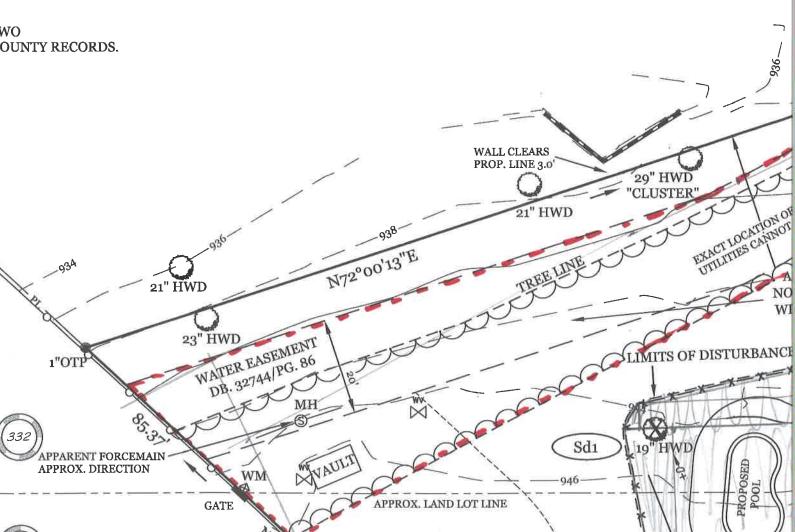

Name of Proposal: RC-16-01JC 9375 Riverclub Parkway

Review Type: Metro River MRPA Code: RC-16-01JC

<u>Description:</u> An application for a Metropolitan River Protection Act (MRPA) Certificate for the construction of a single family residence, including a patio and pool, on a previously undeveloped lot.

<u>Preliminary Finding:</u> ARC staff has begun the review of the application for a MRPA Certificate for this proposed project in the Chattahoochee River Corridor. ARC's preliminary finding is that the proposed project is consistent with the Chattahoochee Corridor Plan.

**Submitting Local Government**: City of Johns Creek

Land Lot: 332, 333 District: 1 Section: 1

Date Opened: March 22, 2016

Deadline for Comments: April 1, 2016

Earliest the Regional Review can be Completed: April 1, 2016