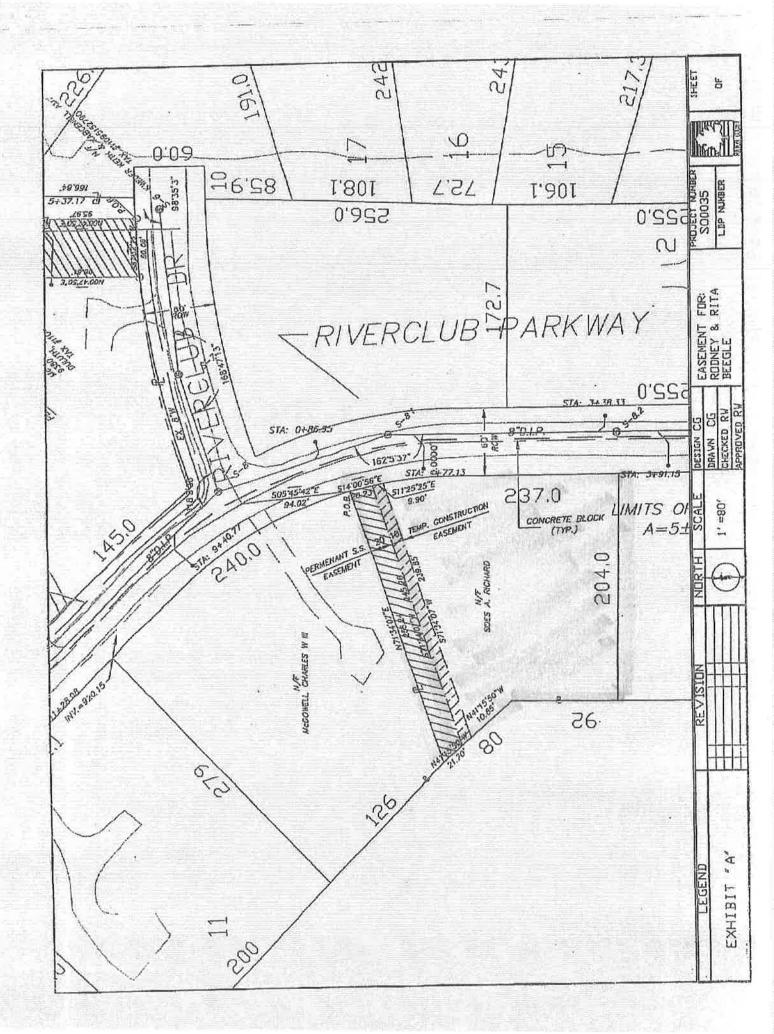

Name of Proposal: RC-16-01JC 9375 Riverclub Parkway

Review Type: Metro River MRPA Code: RC-16-01JC

<u>Description:</u> An application for a Metropolitan River Protection Act (MRPA) Certificate for the construction of a single family residence, including a patio and pool, on a previously undeveloped lot.

Name of Proposal: RC-16-01JC 9375 Riverclub Parkway

Review Type: Metro River

**Description:** An application for a Metropolitan River Protection Act (MRPA) Certificate for the construction of

a single family residence, including a patio and pool, on a previously undeveloped lot.

## **APPLICATION FOR**

METROPOLITAN RIVER PROTECTION ACT CERTIFICATE

|    | METROTOETTICATE                                                                                                      |
|----|----------------------------------------------------------------------------------------------------------------------|
| 1. | Name of Local Government: City of Johns Creek                                                                        |
| 2. | Owner(s) of Record of Property to be Reviewed: Dill d Davise Fisher  Name(s):  Mailing Address: 4040 Riverband Manor |
|    | City: Alonge to State: GA Zip: 300d                                                                                  |
|    | Contact Phone Numbers (w/Area Code);                                                                                 |
|    | Daytime Phone: 404-428-3205 Fax:                                                                                     |
|    | Other Numbers:                                                                                                       |
|    |                                                                                                                      |
| 3. | Applicant(s) or Applicant's Agent(s):                                                                                |
|    | Mailing Address: 440 S. Feachtree Street, Suite C                                                                    |
|    | City: Noccoss State: GA Zip: 30071                                                                                   |
|    | Contact Phone Numbers (w/Area Code):                                                                                 |
|    | Daytime Phone: 770-858-5113 Fax: 770-696-6013                                                                        |
|    | Other Numbers: 678-778- (737 Mbile                                                                                   |
|    |                                                                                                                      |
| 4. | Proposed Land or Water Use:                                                                                          |
|    | Name of Development:                                                                                                 |
|    | Description of Proposed Use: Single family Residence                                                                 |
|    |                                                                                                                      |
| _  |                                                                                                                      |
| 5. | Property Description (Attach Legal Description and Vicinity Map):                                                    |
|    | Land Lot(s), District, Section, County: (AND COTS 33) and 333 District                                               |
|    |                                                                                                                      |
|    | Subdivision, Lot, Block, Street and Address, Distance to Nearest Intersection:                                       |
|    | Size of Development (Use as Applicable):                                                                             |
|    | Acres: Inside Corridor: 1, 0,5                                                                                       |
|    | Outside Corridor:                                                                                                    |
|    |                                                                                                                      |
|    | Total: [.0]5 Lots: Inside Corridor:                                                                                  |
|    | Outside Corridor:                                                                                                    |
|    | Total:                                                                                                               |
|    | Units: Inside Corridor:                                                                                              |
|    | Outside Corridor:                                                                                                    |
|    | Total:                                                                                                               |
|    | Other Size Descriptor (i.e., Length and Width of Easement):                                                          |
|    | T 13 G 13                                                                                                            |
|    |                                                                                                                      |
|    | Outside Corridor:                                                                                                    |
|    | Total:                                                                                                               |
|    | RECEIVED                                                                                                             |