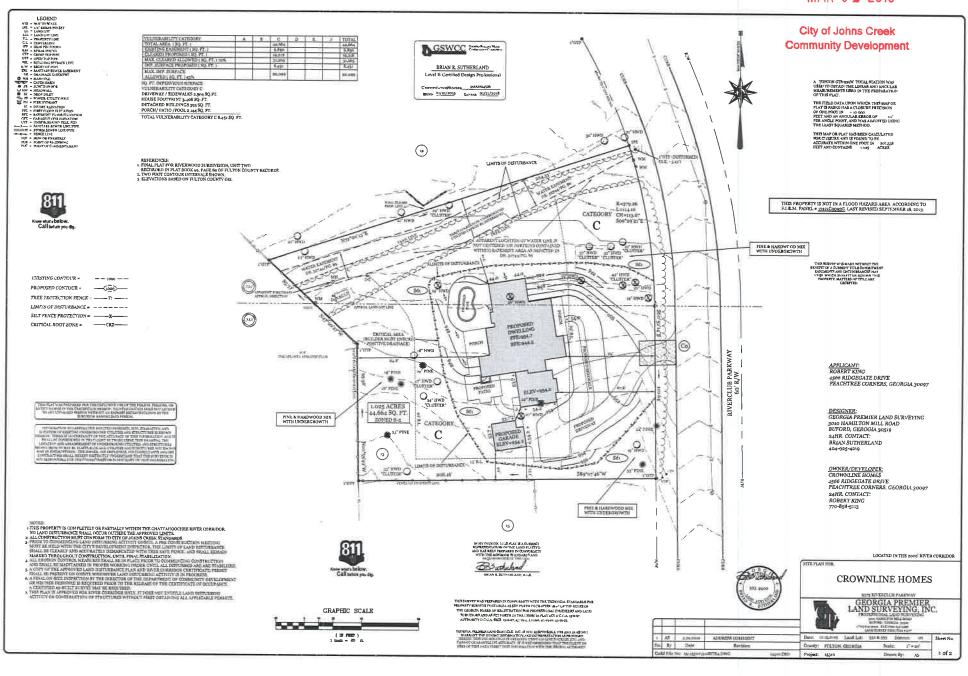

Name of Proposal: RC-16-01JC 9375 Riverclub Parkway

Review Type: Metro River MRPA Code: RC-16-01JC

<u>Description:</u> An application for a Metropolitan River Protection Act (MRPA) Certificate for the construction of a single family residence, including a patio and pool, on a previously undeveloped lot.

Name of Proposal: RC-16-01JC 9375 Riverclub Parkway

Review Type: Metro River

**Description:** An application for a Metropolitan River Protection Act (MRPA) Certificate for the construction of

a single family residence, including a patio and pool, on a previously undeveloped lot.

## **APPLICATION FOR**

METROPOLITAN RIVER PROTECTION ACT CERTIFICATE

|    | METROTOETTICATE                                                                                                      |
|----|----------------------------------------------------------------------------------------------------------------------|
| 1. | Name of Local Government: City of Johns Creek                                                                        |
| 2. | Owner(s) of Record of Property to be Reviewed: Dill d Davise Fisher  Name(s):  Mailing Address: 4040 Riverband Manor |
|    | City: Alonge to State: GA Zip: 300d                                                                                  |
|    | Contact Phone Numbers (w/Area Code);                                                                                 |
|    | Daytime Phone: 404-428-3205 Fax:                                                                                     |
|    | Other Numbers:                                                                                                       |
|    |                                                                                                                      |
| 3. | Applicant(s) or Applicant's Agent(s):                                                                                |
|    | Mailing Address: 440 S. Feachtree Street, Suite C                                                                    |
|    | City: Noccoss State: GA Zip: 30071                                                                                   |
|    | Contact Phone Numbers (w/Area Code):                                                                                 |
|    | Daytime Phone: 770-858-5113 Fax: 770-696-6013                                                                        |
|    | Other Numbers: 678-778- (737 Mbile                                                                                   |
|    |                                                                                                                      |
| 4. | Proposed Land or Water Use:                                                                                          |
|    | Name of Development:                                                                                                 |
|    | Description of Proposed Use: Single family Residence                                                                 |
|    |                                                                                                                      |
| _  |                                                                                                                      |
| 5. | Property Description (Attach Legal Description and Vicinity Map):                                                    |
|    | Land Lot(s), District, Section, County: (AND COTS 33) and 333 District                                               |
|    |                                                                                                                      |
|    | Subdivision, Lot, Block, Street and Address, Distance to Nearest Intersection:                                       |
|    | Size of Development (Use as Applicable):                                                                             |
|    | Acres: Inside Corridor: 1, 0,5                                                                                       |
|    | Outside Corridor:                                                                                                    |
|    |                                                                                                                      |
|    | Total: [.0]5 Lots: Inside Corridor:                                                                                  |
|    | Outside Corridor:                                                                                                    |
|    | Total:                                                                                                               |
|    | Units: Inside Corridor:                                                                                              |
|    | Outside Corridor:                                                                                                    |
|    | Total:                                                                                                               |
|    | Other Size Descriptor (i.e., Length and Width of Easement):                                                          |
|    | T 13 G 13                                                                                                            |
|    |                                                                                                                      |
|    | Outside Corridor:                                                                                                    |
|    | Total:                                                                                                               |
|    | RECEIVED                                                                                                             |