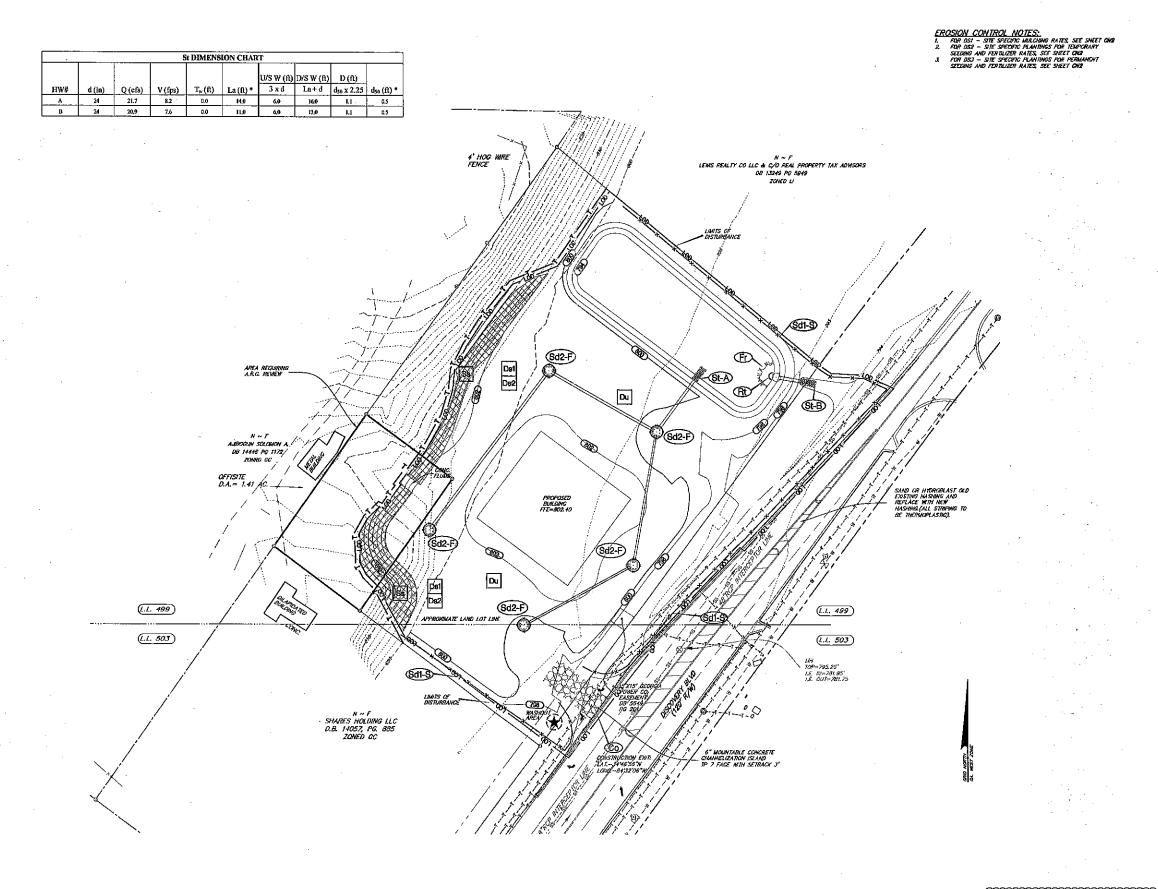

Name of Proposal: RC-16-01CC The Bus Center

Review Type: Metro River MRPA Code: RC-16-01CC

<u>Description:</u> An application for a Metropolitan River Protection Act (MRPA) Certificate for the construction of a bus sales and maintenance center.

<u>Preliminary Finding:</u> ARC staff has begun the review of the application for a MRPA Certificate for this proposed project in the Chattahoochee River Corridor. ARC's preliminary finding is that the proposed project is consistent with the Chattahoochee Corridor Plan.

Name of Proposal: RC-16-01CC The Bus Center

Review Type: Metro River

Description: An application for a Metropolitan River Protection Act (MRPA) Certificate for the construction of

a bus sales and maintenance center.

# APPLICATION FOR METROPOLITAN RIVER PROTECTION ACT CERTIFICATE

| ι. | Name of Local G                         | overnment:                                 | COBB C            | <u>DUNTY</u>        |                |                     | <del></del> |
|----|-----------------------------------------|--------------------------------------------|-------------------|---------------------|----------------|---------------------|-------------|
| 2. | Owner(s) of Reco                        | ord of Property to                         | he Reviewa        | ٠d٠                 |                |                     |             |
| •• | , ,                                     | TRANSPORTA                                 |                   | H INC               |                |                     |             |
|    | • • • • • • • • • • • • • • • • • • • • | ldress: <u>1400 M</u>                      |                   |                     |                |                     |             |
|    | City:                                   |                                            |                   |                     | A T            | Zip:                | 35124       |
|    |                                         | ne Numbers (w/A                            |                   | ,                   | АЦ             | Znp                 | 35124       |
|    |                                         |                                            |                   | T                   | law.           |                     |             |
|    | Other N                                 | Phone: 20<br>umbers:                       | <u>5-005-2207</u> |                     |                |                     |             |
| 3. | Applicant(s) or A                       | applicant's Agent(                         | s):               |                     |                |                     |             |
| •  | ''                                      | GASKINS SUR                                | ,                 | ND ENGIN            | EERING C       | n                   |             |
|    |                                         | ddress: 1266                               |                   |                     |                |                     |             |
|    | _                                       | MARIETTA                                   |                   |                     |                | Zip:                | 30064       |
|    |                                         | ne Numbers (w/A                            |                   | 5tato               | UA             | Zip,_               | 30004       |
|    | Daytime                                 | `                                          | ica codej.        |                     |                |                     |             |
|    | •                                       | 770-424-7168                               |                   | F                   | av,            | 770_424_7503        |             |
|    | Other N                                 |                                            |                   |                     |                |                     |             |
| 1  | Proposed Land                           |                                            |                   |                     |                |                     |             |
| •• |                                         | evelopment:                                | THE RUS           | CENTED              |                |                     |             |
|    | Description                             | of Proposed Use:                           | THE DOS           | CENTER<br>C CALECIM | AINTANCE       | CENTED              |             |
|    | Description                             | of Froposcu Csc.                           | <u> </u>          | 3 SALES/M           | AINTANCE       | CENTER              | 100         |
| 5. |                                         | otion (Attach Lega<br>), District, Section |                   |                     |                |                     | 2nd SECTIO  |
|    | Subdivision                             | , Lot, Block, Stre                         | et and Add        | dress, Dist         | ance to Ne     | earest Intersection | on:         |
|    |                                         | XY BLVD. , 445' TO                         |                   | •                   |                |                     |             |
|    |                                         | lopment (Use as A                          |                   |                     |                |                     | <u> </u>    |
|    | Acres:                                  |                                            |                   |                     |                |                     |             |
|    |                                         | Outside Corrid                             |                   | ın.                 |                |                     |             |
|    |                                         | Total:                                     |                   |                     |                |                     | -           |
|    | Lots:                                   | Inside Corridor                            | . 1               |                     |                |                     |             |
|    | Lots.                                   | Outside Corrido                            | -                 |                     | <del>_</del> - |                     |             |
|    |                                         |                                            |                   |                     |                |                     |             |
|    | Units:                                  | Total:                                     |                   |                     |                |                     |             |
|    | Units.                                  | Outside Corrido                            |                   |                     |                |                     |             |
|    |                                         | Tatale                                     | <u> </u>          |                     |                |                     |             |
|    | Other Size I                            | Total:<br>Descriptor (i.e., Le             | ngth and V        |                     |                |                     |             |
|    |                                         | Inside Corridor                            | <b>:</b>          |                     |                |                     |             |
|    |                                         | Outside Corrido                            | )r:               |                     |                |                     |             |
|    |                                         | Total:                                     |                   |                     |                |                     |             |
|    |                                         |                                            |                   |                     |                |                     |             |

| A. Doe<br>is ne          | Chattahoochee Corries the total development of this applications, describe the additional total control of the second control of the | ent include additionation?                                | <u> </u>            | <del></del>    | rridor that        |
|--------------------------|--------------------------------------------------------------------------------------------------------------------------------------------------------------------------------------------------------------------------------------------------------------------------------------------------------------------------------------------------------------------------------------------------------------------------------------------------------------------------------------------------------------------------------------------------------------------------------------------------------------------------------------------------------------------------------------------------------------------------------------------------------------------------------------------------------------------------------------------------------------------------------------------------------------------------------------------------------------------------------------------------------------------------------------------------------------------------------------------------------------------------------------------------------------------------------------------------------------------------------------------------------------------------------------------------------------------------------------------------------------------------------------------------------------------------------------------------------------------------------------------------------------------------------------------------------------------------------------------------------------------------------------------------------------------------------------------------------------------------------------------------------------------------------------------------------------------------------------------------------------------------------------------------------------------------------------------------------------------------------------------------------------------------------------------------------------------------------------------------------------------------------|-----------------------------------------------------------|---------------------|----------------|--------------------|
| bor<br>Cor<br>If "       | s any part of the prop<br>dering this land, prev<br>ridor review approva<br>yes", please identify t<br>he review(s):                                                                                                                                                                                                                                                                                                                                                                                                                                                                                                                                                                                                                                                                                                                                                                                                                                                                                                                                                                                                                                                                                                                                                                                                                                                                                                                                                                                                                                                                                                                                                                                                                                                                                                                                                                                                                                                                                                                                                                                                           | riously received a cer<br>al? NO<br>he use(s), the review | tificate or any oth | er Chattahood  | chee<br>he date(s) |
| A. Sep<br>Not<br>lo      | Ill Sewage from this I<br>tic tank_<br>te: For proposals with<br>cal government healt<br>olic sewer system                                                                                                                                                                                                                                                                                                                                                                                                                                                                                                                                                                                                                                                                                                                                                                                                                                                                                                                                                                                                                                                                                                                                                                                                                                                                                                                                                                                                                                                                                                                                                                                                                                                                                                                                                                                                                                                                                                                                                                                                                     | septic tanks, the ap                                      | plication must inc  |                | opriate            |
| 8. Summa                 | ry of Vulnerability A                                                                                                                                                                                                                                                                                                                                                                                                                                                                                                                                                                                                                                                                                                                                                                                                                                                                                                                                                                                                                                                                                                                                                                                                                                                                                                                                                                                                                                                                                                                                                                                                                                                                                                                                                                                                                                                                                                                                                                                                                                                                                                          | nalysis of Proposed l                                     | Land or Water Use   | <b>:</b> :     |                    |
| Vulnerabilit<br>Category | y Total Acreage<br>(or Sq. Footage)                                                                                                                                                                                                                                                                                                                                                                                                                                                                                                                                                                                                                                                                                                                                                                                                                                                                                                                                                                                                                                                                                                                                                                                                                                                                                                                                                                                                                                                                                                                                                                                                                                                                                                                                                                                                                                                                                                                                                                                                                                                                                            | Total Acreage<br>(or Sq. Footage)<br>Land Disturbance     | (or Sq. Footage)    |                |                    |
| Α                        |                                                                                                                                                                                                                                                                                                                                                                                                                                                                                                                                                                                                                                                                                                                                                                                                                                                                                                                                                                                                                                                                                                                                                                                                                                                                                                                                                                                                                                                                                                                                                                                                                                                                                                                                                                                                                                                                                                                                                                                                                                                                                                                                |                                                           |                     | (90)           | (75)               |
| В _                      |                                                                                                                                                                                                                                                                                                                                                                                                                                                                                                                                                                                                                                                                                                                                                                                                                                                                                                                                                                                                                                                                                                                                                                                                                                                                                                                                                                                                                                                                                                                                                                                                                                                                                                                                                                                                                                                                                                                                                                                                                                                                                                                                |                                                           |                     | (80)           | (60)               |
| C                        | 0.153                                                                                                                                                                                                                                                                                                                                                                                                                                                                                                                                                                                                                                                                                                                                                                                                                                                                                                                                                                                                                                                                                                                                                                                                                                                                                                                                                                                                                                                                                                                                                                                                                                                                                                                                                                                                                                                                                                                                                                                                                                                                                                                          | 0.107                                                     | 0.069               | (70)70         | (45)_45_           |
| D                        | 0.187                                                                                                                                                                                                                                                                                                                                                                                                                                                                                                                                                                                                                                                                                                                                                                                                                                                                                                                                                                                                                                                                                                                                                                                                                                                                                                                                                                                                                                                                                                                                                                                                                                                                                                                                                                                                                                                                                                                                                                                                                                                                                                                          | 0.093                                                     | 0.056               | (50) <u>50</u> | _(30)_30_          |
| <b>E</b> _               |                                                                                                                                                                                                                                                                                                                                                                                                                                                                                                                                                                                                                                                                                                                                                                                                                                                                                                                                                                                                                                                                                                                                                                                                                                                                                                                                                                                                                                                                                                                                                                                                                                                                                                                                                                                                                                                                                                                                                                                                                                                                                                                                | · · · · · · · · · · · · · · · · · · ·                     |                     | (30)           | (15)               |
| F                        |                                                                                                                                                                                                                                                                                                                                                                                                                                                                                                                                                                                                                                                                                                                                                                                                                                                                                                                                                                                                                                                                                                                                                                                                                                                                                                                                                                                                                                                                                                                                                                                                                                                                                                                                                                                                                                                                                                                                                                                                                                                                                                                                |                                                           |                     | (10)           | (2)                |
| Total:                   | 0.34                                                                                                                                                                                                                                                                                                                                                                                                                                                                                                                                                                                                                                                                                                                                                                                                                                                                                                                                                                                                                                                                                                                                                                                                                                                                                                                                                                                                                                                                                                                                                                                                                                                                                                                                                                                                                                                                                                                                                                                                                                                                                                                           | 0.20                                                      | 0.125               | N/A            | N/A                |