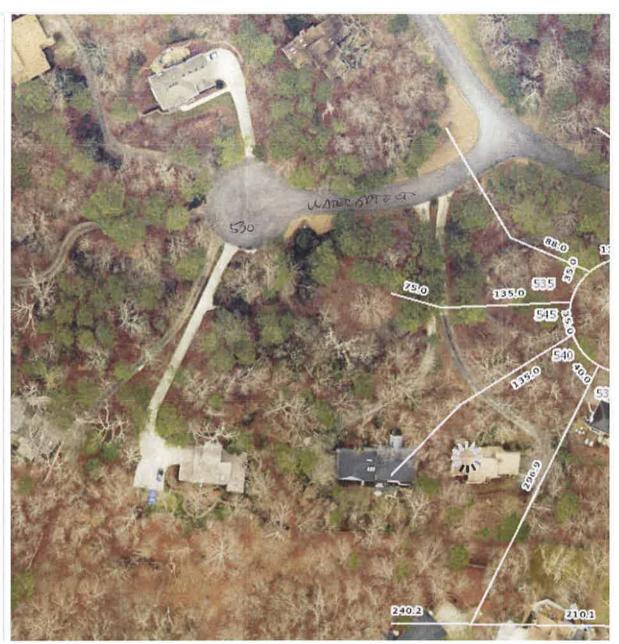

Name of Proposal: RC-16-01R 530 Watergate Court

Review Type: Metro River MRPA Code: RC-16-01R

<u>Description:</u> An application for a Metropolitan River Protection Act (MRPA) Certificate for the addition of a pool - replacing an existing patio - on an existing pre-Act single family residential property.

Name of Proposal: RC-16-01R 530 Watergate Court

Review Type: Metro River

Description: An application for a Metropolitan River Protection Act (MRPA) Certificate for the addition of a

pool - replacing an existing patio - on an existing pre-Act single family residential property.