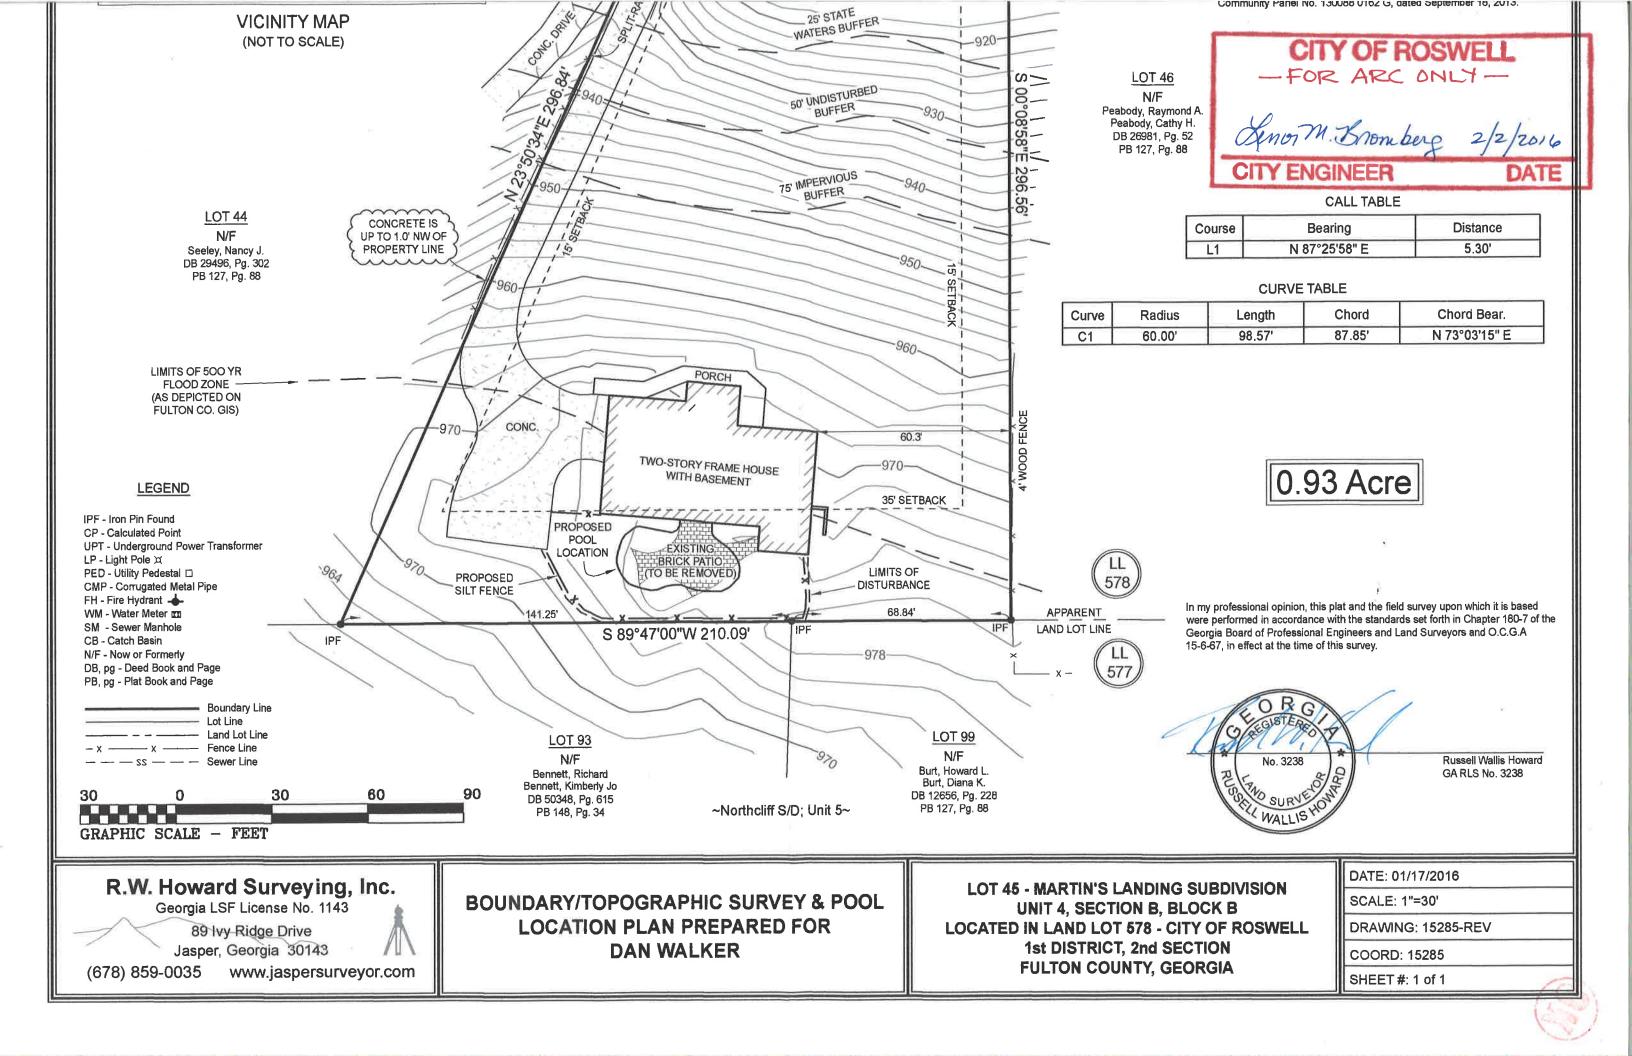

# APPLICATION FOR METROPOLITAN RIVER PROTECTION ACT CERTIFICATE

|             |                   | City of Respond                                                                                |                 |
|-------------|-------------------|------------------------------------------------------------------------------------------------|-----------------|
| 1. N        | ame of Local Go   | overnment: City of Roswell                                                                     |                 |
| 2. C        | wner(s) of Reco   | rd of Property to be Reviewed:                                                                 |                 |
|             | Mamalali          | ton walker sherry woody                                                                        |                 |
|             | Mailing Add       | ress: 530 Watergate Ct.                                                                        | 7. 7. 7.        |
|             | City: Kos         | well state: GF                                                                                 | Zip: 30076      |
|             | Contact Pho       | ne Numbers (w/Area Code):                                                                      | 21              |
| 6           | Daytime           | Phone: 404-374-6836 Fax:                                                                       |                 |
|             | Other Nu          | mbers:                                                                                         |                 |
| ). <i>A</i> | annlicant(s) or A | pplicant's Agent(s):                                                                           |                 |
| /n          | Marralele         | Jenniter Pizzolato                                                                             | <del></del>     |
|             | Mailing Add       | ress: 3472 Hwy 5                                                                               | 30125           |
|             | City: Dow         | glasville State: O'                                                                            | Zip: 30135      |
|             | Contact Pho       | ne Numbers (w/Area Code):                                                                      |                 |
|             | Daytime           | Phone: 404-431-8750 Fax:                                                                       |                 |
|             | Other Nu          | mbers: 678-621-1462                                                                            |                 |
|             | 7,517             | W.                                                                                             |                 |
| ļ. ]        | Proposed Land o   | r Water Use:                                                                                   |                 |
| 17          | Name of Dev       | relopment: 530 Watergate Ct                                                                    | Ciberalass      |
|             | Description       | of Proposed Use: 12 ×24 in ground swimming pool                                                | +1004 91003     |
|             |                   | swimming pool                                                                                  |                 |
|             |                   | 7 777 7. Jan 3 Marsh                                                                           |                 |
| 5. ]        | Property Descrip  | tion (Attach Legal Description and Vicinity Map): District, Section, County: 578, 18+ District | t 2nd section   |
|             | Land Lot(s)       | District, Section, County: 370, 1                                                              |                 |
|             | Land 1 to         | Library Landing Tell                                                                           |                 |
|             | Subdivision,      | Lot, Block, Street and Address, Distance to Nearest In                                         | e Ct.           |
|             | Martins           | Landing, 45, block B, 530 Watergat                                                             |                 |
|             | Size of Deve      | lopment (Use as Applicable):                                                                   |                 |
|             | Acres:            | Inside Corridor, 5:15                                                                          |                 |
|             |                   | Outside Corridor: 0                                                                            |                 |
|             |                   | Total: 0.93                                                                                    |                 |
|             | Lots:             | Inside Corridor:                                                                               |                 |
|             |                   | Outside Corridor:                                                                              |                 |
|             |                   | Total:                                                                                         |                 |
|             | Units:            | Inside Corridor:                                                                               |                 |
| 77          |                   | Outside Corridor:                                                                              |                 |
|             |                   | Total:                                                                                         | 7 8 9 10 7      |
|             | Other Size l      | Descriptor (i.e., Length and Width of Easement):                                               | 66700177        |
|             |                   | Inside Corridor:                                                                               | A Dr.           |
|             |                   | Outside Corridor:                                                                              | (0) 176 AT      |
|             |                   | Total:                                                                                         | 14 SIVE         |
|             |                   |                                                                                                | S Chrose 2 2010 |
|             |                   |                                                                                                | Della Moswoll   |
|             |                   | *                                                                                              | bobs none       |

| is not ;                       | part of this applicate, describe the addi                                                      | tional land and any                                   | development plans                                    |                                                                                                                                                                                                                                                                                                                                                                                                                                                                                                                                                                                                                                                                                                                                                                                                                                                                                                                                                                                                                                                                                                                                                                                                                                                                                                                                                                                                                                                                                                                                                                                                                                                                                                                                                                                                                                                                                                                                                                                                                                                                                                                                |
|--------------------------------|------------------------------------------------------------------------------------------------|-------------------------------------------------------|------------------------------------------------------|--------------------------------------------------------------------------------------------------------------------------------------------------------------------------------------------------------------------------------------------------------------------------------------------------------------------------------------------------------------------------------------------------------------------------------------------------------------------------------------------------------------------------------------------------------------------------------------------------------------------------------------------------------------------------------------------------------------------------------------------------------------------------------------------------------------------------------------------------------------------------------------------------------------------------------------------------------------------------------------------------------------------------------------------------------------------------------------------------------------------------------------------------------------------------------------------------------------------------------------------------------------------------------------------------------------------------------------------------------------------------------------------------------------------------------------------------------------------------------------------------------------------------------------------------------------------------------------------------------------------------------------------------------------------------------------------------------------------------------------------------------------------------------------------------------------------------------------------------------------------------------------------------------------------------------------------------------------------------------------------------------------------------------------------------------------------------------------------------------------------------------|
| borde<br>Corri                 | ny part of the propering this land, previder review approvals,, please identify the review(s): | ie use(s), the review                                 | identification numb                                  | c Chattahoochee                                                                                                                                                                                                                                                                                                                                                                                                                                                                                                                                                                                                                                                                                                                                                                                                                                                                                                                                                                                                                                                                                                                                                                                                                                                                                                                                                                                                                                                                                                                                                                                                                                                                                                                                                                                                                                                                                                                                                                                                                                                                                                                |
| A. Seption Not local B. Public | l government healti<br>c sewer system                                                          | th septic tanks, the a<br>h department appro<br>VES   | application must inc<br>yal for the selected :       | <b>A</b> ,                                                                                                                                                                                                                                                                                                                                                                                                                                                                                                                                                                                                                                                                                                                                                                                                                                                                                                                                                                                                                                                                                                                                                                                                                                                                                                                                                                                                                                                                                                                                                                                                                                                                                                                                                                                                                                                                                                                                                                                                                                                                                                                     |
| Summary                        | of Vulnerability An                                                                            | alysis of Proposed                                    | Land or Water Use:                                   |                                                                                                                                                                                                                                                                                                                                                                                                                                                                                                                                                                                                                                                                                                                                                                                                                                                                                                                                                                                                                                                                                                                                                                                                                                                                                                                                                                                                                                                                                                                                                                                                                                                                                                                                                                                                                                                                                                                                                                                                                                                                                                                                |
|                                |                                                                                                |                                                       |                                                      |                                                                                                                                                                                                                                                                                                                                                                                                                                                                                                                                                                                                                                                                                                                                                                                                                                                                                                                                                                                                                                                                                                                                                                                                                                                                                                                                                                                                                                                                                                                                                                                                                                                                                                                                                                                                                                                                                                                                                                                                                                                                                                                                |
| Inerability<br>Category        | Total Acreage<br>(or Sq. Footage)                                                              | Total Acreage<br>(or Sq. Footage)<br>Land Disturbance | Total Acreage<br>(or Sq. Footage)<br>Imperv. Surface | Percent Percent Land Imperv. Disturb. Surf. (Maximums Shown In Parentheses)                                                                                                                                                                                                                                                                                                                                                                                                                                                                                                                                                                                                                                                                                                                                                                                                                                                                                                                                                                                                                                                                                                                                                                                                                                                                                                                                                                                                                                                                                                                                                                                                                                                                                                                                                                                                                                                                                                                                                                                                                                                    |
| Category                       |                                                                                                | (or Sq. Footage)                                      | (or Sq. Footage)                                     | Land Imperv. <u>Disturb.</u> <u>Surf.</u> (Maximums Shown In                                                                                                                                                                                                                                                                                                                                                                                                                                                                                                                                                                                                                                                                                                                                                                                                                                                                                                                                                                                                                                                                                                                                                                                                                                                                                                                                                                                                                                                                                                                                                                                                                                                                                                                                                                                                                                                                                                                                                                                                                                                                   |
|                                |                                                                                                | (or Sq. Footage)                                      | (or Sq. Footage)                                     | Land Imperv. <u>Disturb. Surf.</u> (Maximums Shown In Parentheses)                                                                                                                                                                                                                                                                                                                                                                                                                                                                                                                                                                                                                                                                                                                                                                                                                                                                                                                                                                                                                                                                                                                                                                                                                                                                                                                                                                                                                                                                                                                                                                                                                                                                                                                                                                                                                                                                                                                                                                                                                                                             |
| A                              |                                                                                                | (or Sq. Footage) Land Disturbance                     | (or Sq. Footage)<br>Imperv. Surface                  | Land Imperv. <u>Disturb. Surf.</u> (Maximums Shown In Parentheses)  (90) (75) (80) (60) (70) (45)                                                                                                                                                                                                                                                                                                                                                                                                                                                                                                                                                                                                                                                                                                                                                                                                                                                                                                                                                                                                                                                                                                                                                                                                                                                                                                                                                                                                                                                                                                                                                                                                                                                                                                                                                                                                                                                                                                                                                                                                                              |
| A B C C                        |                                                                                                | (or Sq. Footage) Land Disturbance                     | (or Sq. Footage)<br>Imperv. Surface                  | Land Imperv. <u>Disturb. Surf.</u> (Maximums Shown In Parentheses)                                                                                                                                                                                                                                                                                                                                                                                                                                                                                                                                                                                                                                                                                                                                                                                                                                                                                                                                                                                                                                                                                                                                                                                                                                                                                                                                                                                                                                                                                                                                                                                                                                                                                                                                                                                                                                                                                                                                                                                                                                                             |
| A                              | (or Sq. Footage)                                                                               | (or Sq. Footage) Land Disturbance                     | (or Sq. Footage)<br>Imperv. Surface                  | Land Imperv.  Disturb. Surf. (Maximums Shown In Parentheses)  (90) (75) (80) (60) (45) (30) 30 (30) 30 (30) 30 (30) 30 (30) 30 (30) 30 (30) 30 (30) 30 (30) 30 (30) 30 (30) 30 (30) 30 (30) 30 (30) 30 (30) 30 (30) 30 (30) 30 (30) 30 (30) 30 (30) 30 (30) 30 (30) 30 (30) 30 (30) 30 (30) 30 (30) 30 (30) 30 (30) 30 (30) 30 (30) 30 (30) 30 (30) 30 (30) 30 (30) 30 (30) 30 (30) 30 (30) 30 (30) 30 (30) 30 (30) 30 (30) 30 (30) 30 (30) 30 (30) 30 (30) 30 (30) 30 (30) 30 (30) 30 (30) 30 (30) 30 (30) 30 (30) 30 (30) 30 (30) 30 (30) 30 (30) 30 (30) 30 (30) 30 (30) 30 (30) 30 (30) 30 (30) 30 (30) 30 (30) 30 (30) 30 (30) 30 (30) 30 (30) 30 (30) 30 (30) 30 (30) 30 (30) 30 (30) 30 (30) 30 (30) 30 (30) 30 (30) 30 (30) 30 (30) 30 (30) 30 (30) 30 (30) 30 (30) 30 (30) 30 (30) 30 (30) 30 (30) 30 (30) 30 (30) 30 (30) 30 (30) 30 (30) 30 (30) 30 (30) 30 (30) 30 (30) 30 (30) 30 (30) 30 (30) 30 (30) 30 (30) 30 (30) 30 (30) 30 (30) 30 (30) 30 (30) 30 (30) 30 (30) 30 (30) 30 (30) 30 (30) 30 (30) 30 (30) 30 (30) 30 (30) 30 (30) 30 (30) 30 (30) 30 (30) 30 (30) 30 (30) 30 (30) 30 (30) 30 (30) 30 (30) 30 (30) 30 (30) 30 (30) 30 (30) 30 (30) 30 (30) 30 (30) 30 (30) 30 (30) 30 (30) 30 (30) 30 (30) 30 (30) 30 (30) 30 (30) 30 (30) 30 (30) 30 (30) 30 (30) 30 (30) 30 (30) 30 (30) 30 (30) 30 (30) 30 (30) 30 (30) 30 (30) 30 (30) 30 (30) 30 (30) 30 (30) 30 (30) 30 (30) 30 (30) 30 (30) 30 (30) 30 (30) 30 (30) 30 (30) 30 (30) 30 (30) 30 (30) 30 (30) 30 (30) 30 (30) 30 (30) 30 (30) 30 (30) 30 (30) 30 (30) 30 (30) 30 (30) 30 (30) 30 (30) 30 (30) 30 (30) 30 (30) 30 (30) 30 (30) 30 (30) 30 (30) 30 (30) 30 (30) 30 (30) 30 (30) 30 (30) 30 (30) 30 (30) 30 (30) 30 (30) 30 (30) 30 (30) 30 (30) 30 (30) 30 (30) 30 (30) 30 (30) 30 (30) 30 (30) 30 (30) 30 (30) 30 (30) 30 (30) 30 (30) 30 (30) 30 (30) 30 (30) 30 (30) 30 (30) 30 (30) 30 (30) 30 (30) 30 (30) 30 (30) 30 (30) 30 (30) 30 (30) 30 (30) 30 (30) 30 (30) 30 (30) 30 (30) 30 (30) 30 (30) 30 (30) 30 (30) 30 (30) 30 (30) 30 (30) 30 (30) 30 (30) 30 (30) 30 (30) 30 (30) 30 (30) 30 (30) 30 (30) 30 (30) 30 (30) 30 (30) 30 |

| 06 06:<br>2 | a f                                                                                                                                                                                                                                                                                                                                                                                                                                                                                     | nima No                                  |       |
|-------------|-----------------------------------------------------------------------------------------------------------------------------------------------------------------------------------------------------------------------------------------------------------------------------------------------------------------------------------------------------------------------------------------------------------------------------------------------------------------------------------------|------------------------------------------|-------|
| NC          | of this Land within the 100-Year Floodplain of the Chattahooche "yes", indicate the 100-year flood plain elevation:  OTE: For this review, river floodplain is determined from the U Engineers' "Floodplain Information - Chattahoochee Rive Whitesburg, Georgia", November, 1973 and its Suppleme Whitesburg, Georgia", November, 1973 and its Category Category I river 100-year floodplain is assigned to the "E" Category I reversions can be combined with those of other "E" land | er, Buford Dam to<br>ent of March, 1982. | 100-  |
|             | allocations can be reanalyzed and cannot accept to                                                                                                                                                                                                                                                                                                                                                                                                                                      | A CHARLES                                |       |
| N           | year floodplain cannot be year floodplain of the Chattahooche of this land within the 500-year floodplain of the Chattahooche f "yes", indicate the 500-year floodplain elevation:  Plan Standards include a 35-foot height limit above the grade within the 500-year floodplain (includes the 100-year floodplain (includes the 100-year floodplain).  Adherence to this standard must be noted on the submit 2.B.(4) of the Chattahoochee Corridor Plan).                             | ear floodplain).<br>ted plans (see Part  | N     |
| app         | e following is a checklist of information required to be attached a<br>dication. Individual items may be combined.                                                                                                                                                                                                                                                                                                                                                                      |                                          |       |
| FOR AL.     | L APPLICATIONS: scription of land in the application and any additional land in the scription or surveyed boundaries).                                                                                                                                                                                                                                                                                                                                                                  | project (attach legal                    | • ;   |
|             | scription or surveyed boundaries).  Ime, address, and phone number(s) of owner(s) of record of the lapace provided on this form)                                                                                                                                                                                                                                                                                                                                                        |                                          | ±     |
| /           | ritten consent of all owners to this application. (Space provided ame, address, and phone number(s) of applicant or applicant's a                                                                                                                                                                                                                                                                                                                                                       | gent. (Space provided                    | i     |
|             | . +bic form)                                                                                                                                                                                                                                                                                                                                                                                                                                                                            | •                                        |       |
| /           | pescription of proposed use(s). (Space provided on this form)                                                                                                                                                                                                                                                                                                                                                                                                                           | or<br>6                                  |       |
|             | xisting vegetation plan.                                                                                                                                                                                                                                                                                                                                                                                                                                                                | ži.                                      |       |
| P           | Proposed grading plan.                                                                                                                                                                                                                                                                                                                                                                                                                                                                  | surfaces.                                |       |
|             | Proposed graung passes  Certified as-builts of all existing laud disturbance and impervious                                                                                                                                                                                                                                                                                                                                                                                             |                                          |       |
| A A         | Approved erosion control plan.                                                                                                                                                                                                                                                                                                                                                                                                                                                          | nd on the plans)                         |       |
|             | Approved erosion control parameters. (Both on this form an Detailed table of land-disturbing activities. (Both on this form an                                                                                                                                                                                                                                                                                                                                                          | 11 on the passes of 8 9 10               | 27773 |
|             |                                                                                                                                                                                                                                                                                                                                                                                                                                                                                         | 3 0000 1800 2016                         |       |