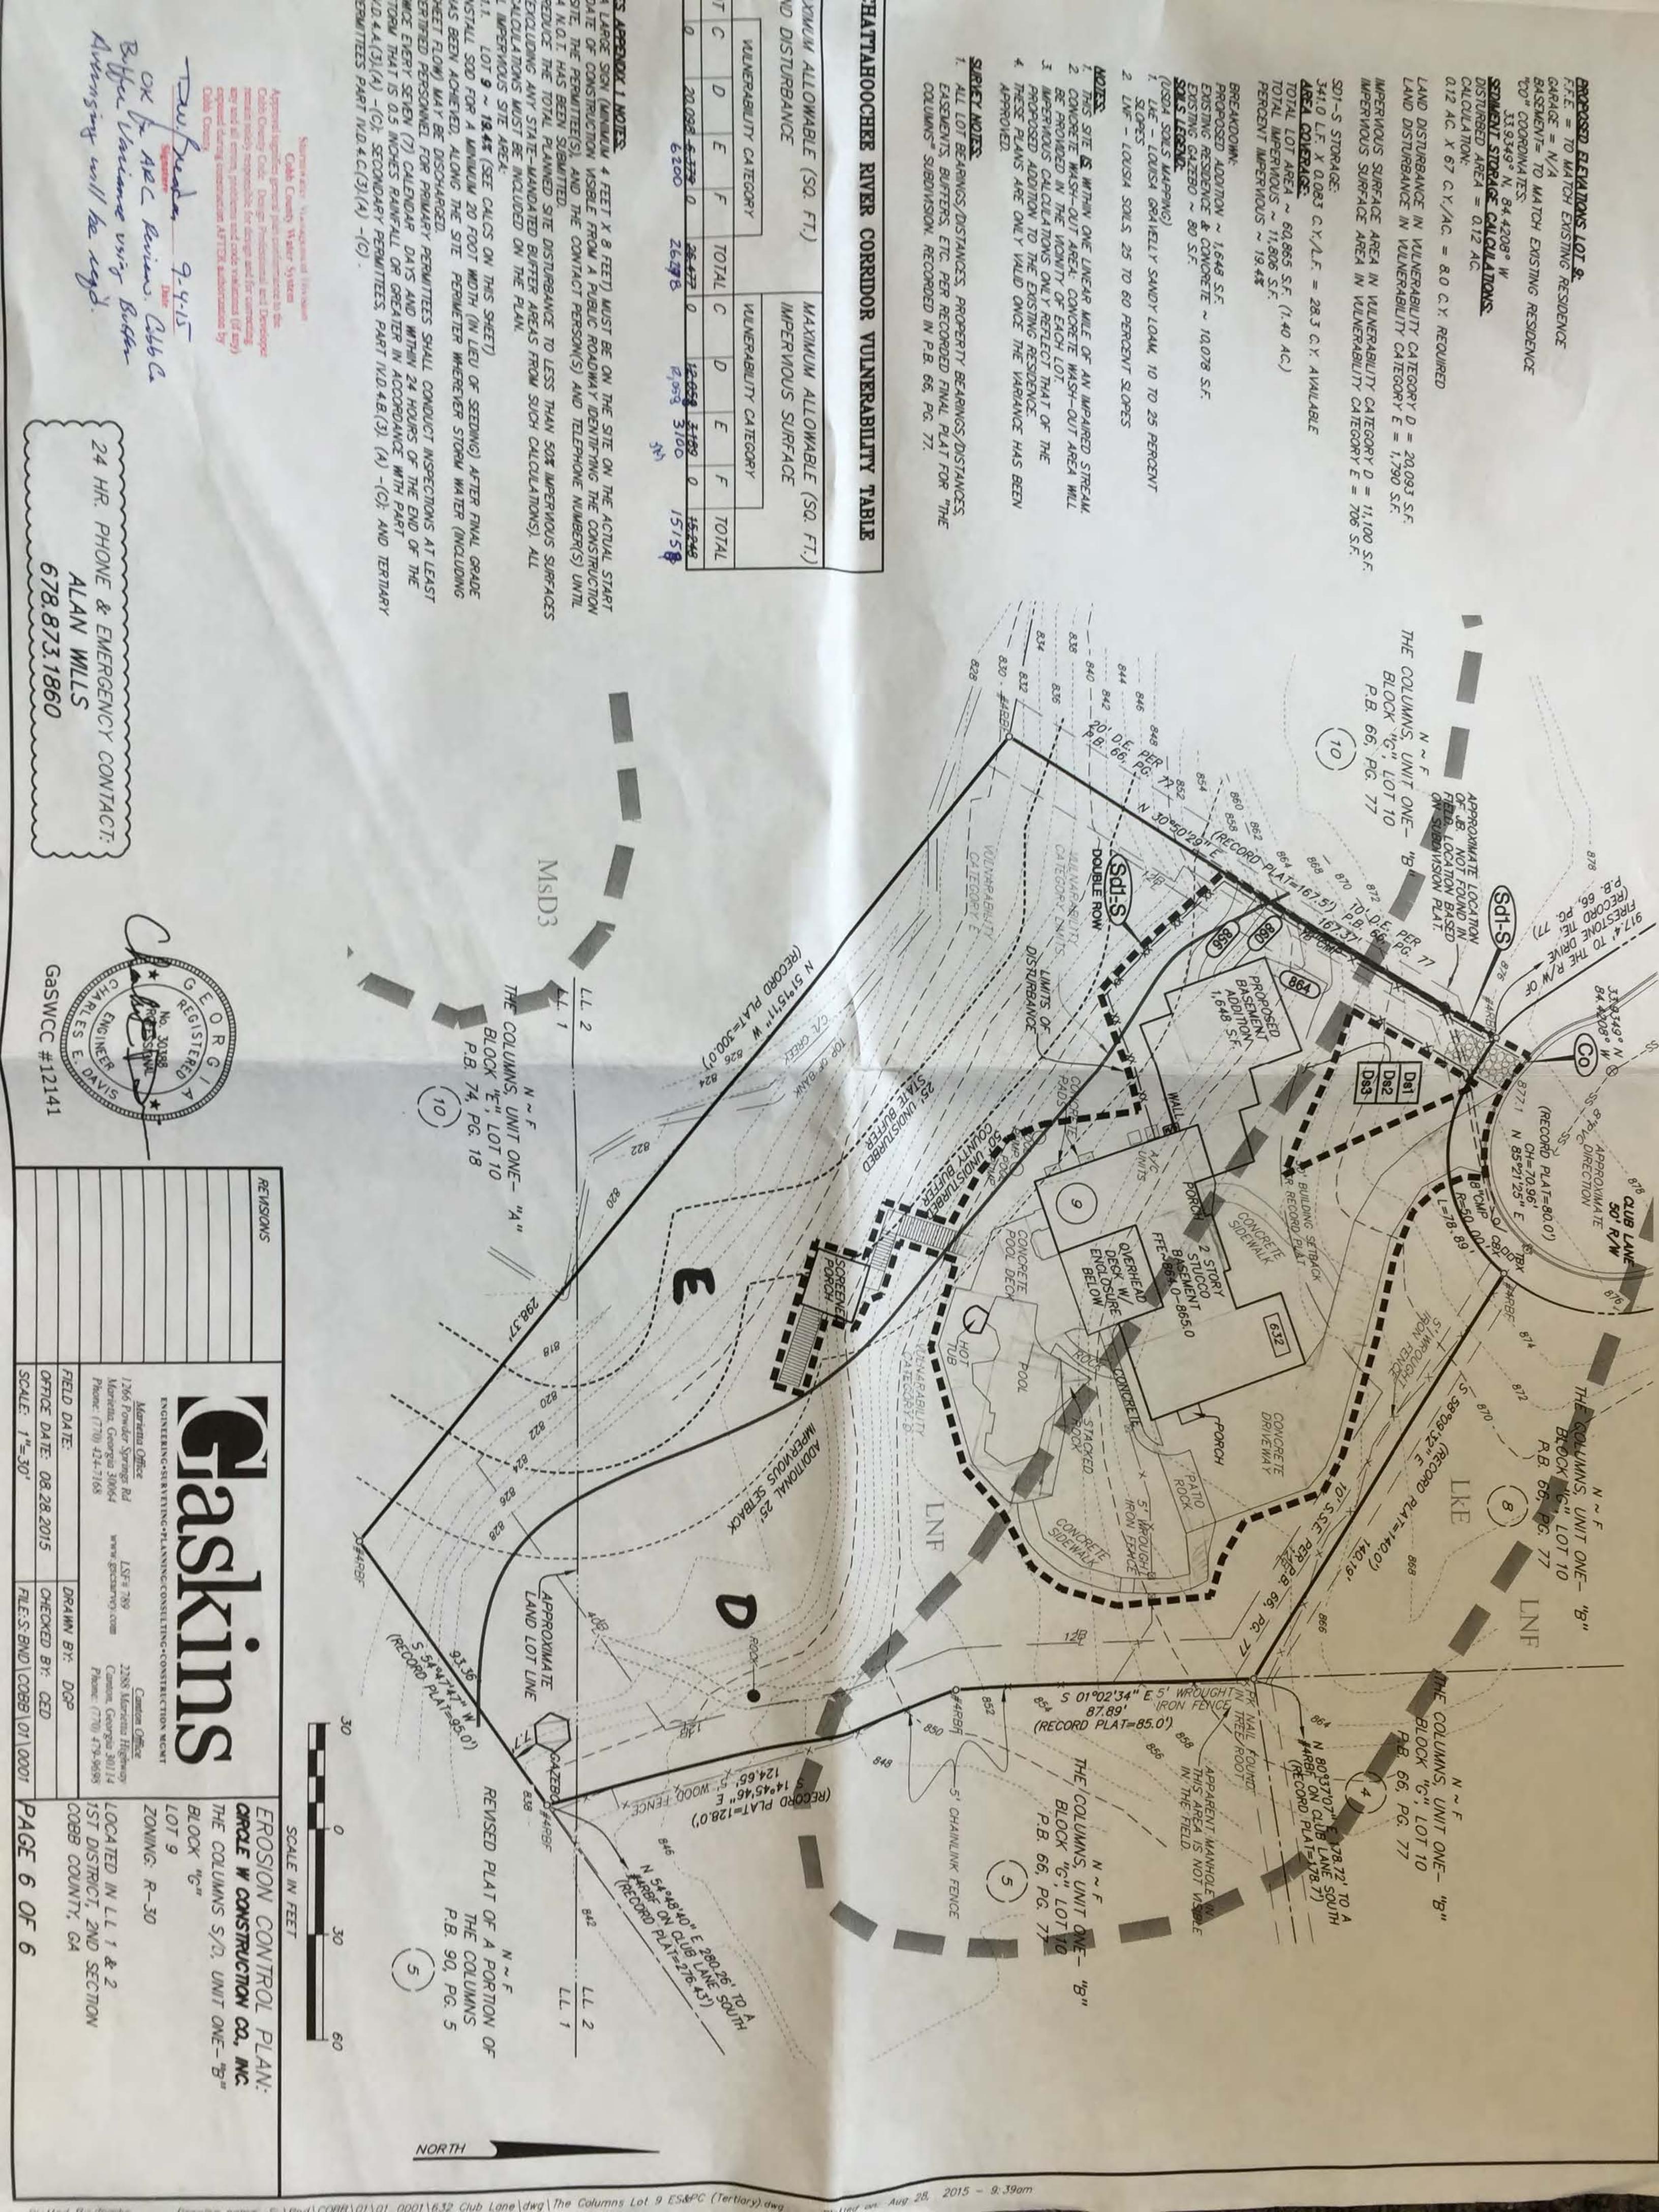

Name of Proposal: RC-15-04CC 632 Club Lane

Review Type: Metro River MRPA Code: RC-15-04CC

<u>Description:</u> An application for a Metropolitan River Protection Act Certificate for an addition to an existing single family residential property.

<u>Preliminary Finding:</u> ARC staff has begun the review of the application for a Metro River Certificate for this proposed project in the Chattahoochee River Corridor. ARC's preliminary finding is that the proposed project is consistent with the Chattahoochee Corridor Plan.

Name of Proposal: RC-15-04CC 632 Club Lane

Review Type: Metro River

**Description:** An application for a Metropolitan River Protection Act Certificate for an addition to an existing

single family residential property.