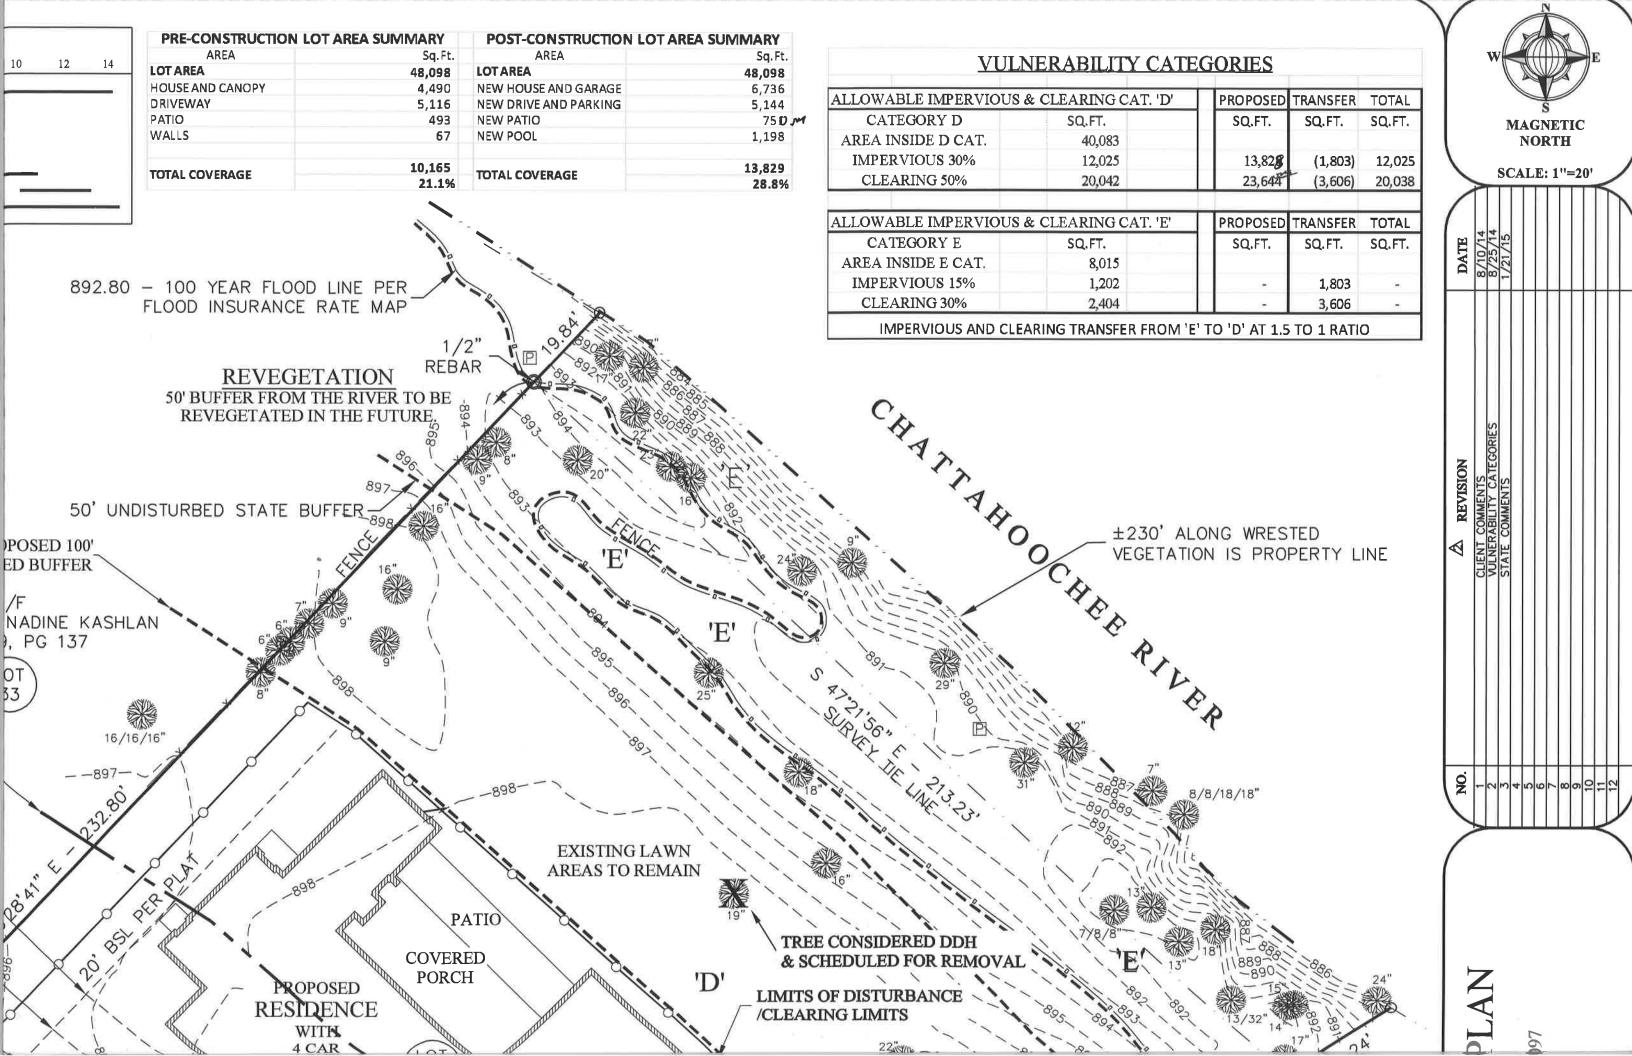

| В                | border<br>Corric<br>If "yes           | ring this land, prev<br>lor review approva<br>", please identify t | erty in this applicativiously received a centry No the use(s), the review | rtificate or any oth                                 | er Chattaho<br><br>nber(s), and                          | oochee<br>I the date(s)     |
|------------------|---------------------------------------|--------------------------------------------------------------------|---------------------------------------------------------------------------|------------------------------------------------------|----------------------------------------------------------|-----------------------------|
| A.<br>B.         | . Septic<br>Note<br>local<br>. Public | tank Yes : For proposals wi government healt sewer system          | th septic tanks, the and the department appropriately.                    | application must in wal for the selected             | site.                                                    | ppropriate                  |
| Vulner:<br>Categ |                                       | Total Acreage<br>(or Sq. Footage)                                  | Total Acreage<br>(or Sq. Footage)<br>Land Disturbance                     | Total Acreage<br>(or Sq. Footage)<br>Imperv. Surface | Percent<br>Land<br>Disturb.                              | Percent<br>Imperv.<br>Surf. |
|                  |                                       |                                                                    |                                                                           |                                                      |                                                          | ıs Shown In                 |
|                  |                                       |                                                                    |                                                                           |                                                      | (Maximum                                                 | ıs Shown In                 |
|                  |                                       |                                                                    |                                                                           |                                                      | (Maximum<br>Parentl                                      | ns Shown In heses)(75)      |
| В                |                                       | 3                                                                  |                                                                           |                                                      | (Maximum<br>Parentl                                      | ns Shown In<br>heses)       |
|                  |                                       | 40,083 SF                                                          |                                                                           | 13,828 ***<br>14.570. SF                             | (Maximum<br>Parentl                                      | ns Shown In heses)(75)      |
| B<br>C           |                                       | 18                                                                 |                                                                           | 13,828 ***                                           | (Maximum Parent)  (90)  (80)  (70)  5 9                  | ns Shown In heses)(75)      |
| B<br>C<br>D      |                                       | 40,083 SF                                                          | 23,648**<br>25,538 SF                                                     | 13,828 ***<br>1±32 SF<br>150 SF                      | (Maximum Parent)  (90)  (80)  (70)  (50)  (30)  (30)     | (75)                        |
| B C D E Total    |                                       | 40,083 SF<br>8,015 SF<br>48,098 SF                                 | 23,648**<br>25,538 SF                                                     | 13,828 *** 1±,57± SF                                 | (Maximum Parent)  (90) (80) (70) 59 (50) (30) 0 (10) N/A | (75)                        |