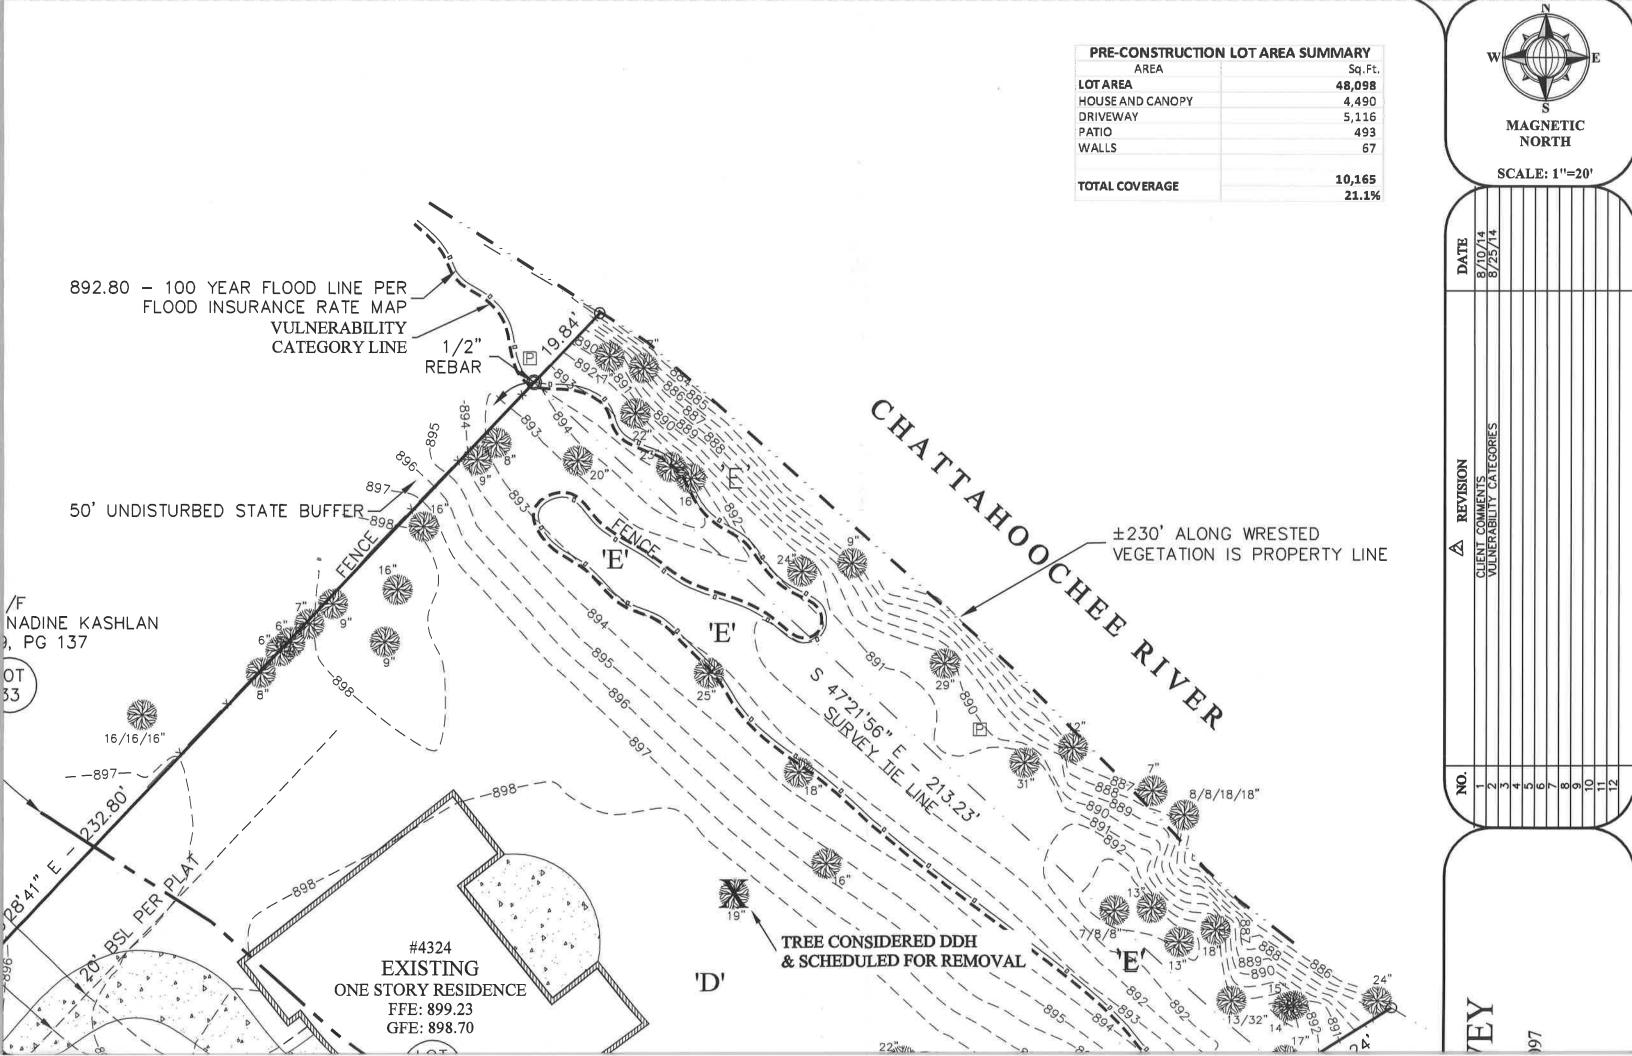

| В                | border<br>Corric<br>If "yes           | ring this land, prev<br>lor review approva<br>", please identify t | erty in this applicativiously received a centry No the use(s), the review | rtificate or any oth                                 | er Chattaho<br><br>nber(s), and                          | oochee<br>I the date(s)     |
|------------------|---------------------------------------|--------------------------------------------------------------------|---------------------------------------------------------------------------|------------------------------------------------------|----------------------------------------------------------|-----------------------------|
| A.<br>B.         | . Septic<br>Note<br>local<br>. Public | tank Yes : For proposals wi government healt sewer system          | th septic tanks, the and the department appropriately.                    | application must in wal for the selected             | site.                                                    | ppropriate                  |
| Vulner:<br>Categ |                                       | Total Acreage<br>(or Sq. Footage)                                  | Total Acreage<br>(or Sq. Footage)<br>Land Disturbance                     | Total Acreage<br>(or Sq. Footage)<br>Imperv. Surface | Percent<br>Land<br>Disturb.                              | Percent<br>Imperv.<br>Surf. |
|                  |                                       |                                                                    |                                                                           |                                                      |                                                          | ıs Shown In                 |
|                  |                                       |                                                                    |                                                                           |                                                      | (Maximum                                                 | ıs Shown In                 |
|                  |                                       |                                                                    |                                                                           |                                                      | (Maximum<br>Parentl                                      | ns Shown In heses)(75)      |
| В                |                                       | 3                                                                  |                                                                           |                                                      | (Maximum<br>Parentl                                      | ns Shown In<br>heses)       |
|                  |                                       | 40,083 SF                                                          |                                                                           | 13,828 ***<br>14.570. SF                             | (Maximum<br>Parentl                                      | ns Shown In heses)(75)      |
| B<br>C           |                                       | 18                                                                 |                                                                           | 13,828 ***                                           | (Maximum Parent)  (90)  (80)  (70)  5 9                  | ns Shown In heses)(75)      |
| B<br>C<br>D      |                                       | 40,083 SF                                                          | 23,648**<br>25,538 SF                                                     | 13,828 ***<br>1±32 SF<br>150 SF                      | (Maximum Parent)  (90)  (80)  (70)  (50)  (30)  (30)     | (75)                        |
| B C D E Total    |                                       | 40,083 SF<br>8,015 SF<br>48,098 SF                                 | 23,648**<br>25,538 SF                                                     | 13,828 *** 1±,57± SF                                 | (Maximum Parent)  (90) (80) (70) 59 (50) (30) 0 (10) N/A | (75)                        |