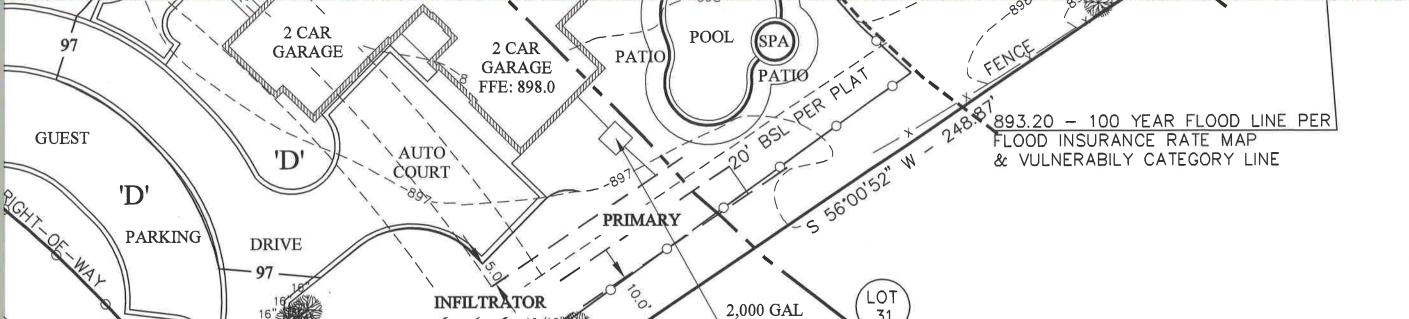

| В                | border<br>Corric<br>If "yes           | ring this land, prev<br>lor review approva<br>", please identify t | erty in this applicativiously received a centry No the use(s), the review | rtificate or any oth                                 | er Chattaho<br><br>nber(s), and                          | oochee<br>I the date(s)     |
|------------------|---------------------------------------|--------------------------------------------------------------------|---------------------------------------------------------------------------|------------------------------------------------------|----------------------------------------------------------|-----------------------------|
| A.<br>B.         | . Septic<br>Note<br>local<br>. Public | tank Yes : For proposals wi government healt sewer system          | th septic tanks, the and the department appropriately.                    | application must in wal for the selected             | site.                                                    | ppropriate                  |
| Vulner:<br>Categ |                                       | Total Acreage<br>(or Sq. Footage)                                  | Total Acreage<br>(or Sq. Footage)<br>Land Disturbance                     | Total Acreage<br>(or Sq. Footage)<br>Imperv. Surface | Percent<br>Land<br>Disturb.                              | Percent<br>Imperv.<br>Surf. |
|                  |                                       |                                                                    |                                                                           |                                                      |                                                          | ıs Shown In                 |
|                  |                                       |                                                                    |                                                                           |                                                      | (Maximum                                                 | ıs Shown In                 |
|                  |                                       |                                                                    |                                                                           |                                                      | (Maximum<br>Parentl                                      | ns Shown In heses)(75)      |
| В                |                                       | 3                                                                  |                                                                           |                                                      | (Maximum<br>Parentl                                      | ns Shown In<br>heses)       |
|                  |                                       | 40,083 SF                                                          |                                                                           | 13,828 ***<br>14.570. SF                             | (Maximum<br>Parentl                                      | ns Shown In heses)(75)      |
| B<br>C           |                                       | 18                                                                 |                                                                           | 13,828 ***                                           | (Maximum Parent)  (90)  (80)  (70)  5 9                  | ns Shown In heses)(75)      |
| B<br>C<br>D      |                                       | 40,083 SF                                                          | 23,648**<br>25,538 SF                                                     | 13,828 ***<br>1±32 SF<br>150 SF                      | (Maximum Parent)  (90)  (80)  (70)  (50)  (30)  (30)     | (75)                        |
| B C D E Total    |                                       | 40,083 SF<br>8,015 SF<br>48,098 SF                                 | 23,648**<br>25,538 SF                                                     | 13,828 *** 1±,57± SF                                 | (Maximum Parent)  (90) (80) (70) 59 (50) (30) 0 (10) N/A | (75)                        |