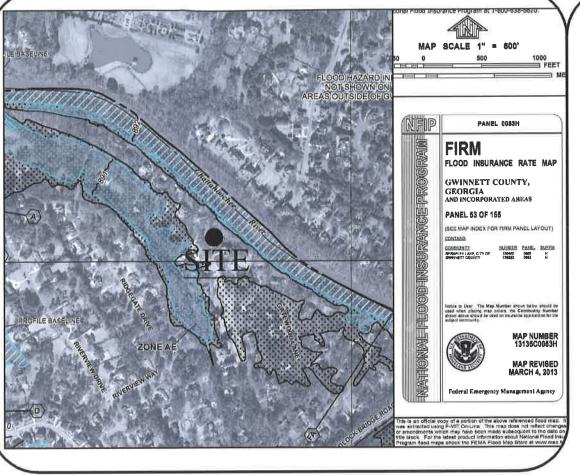

Name of Proposal: RC-15-01PC 4324 Ridgegate Drive

Review Type: Metro River MRPA Code: RC-15-01PC

<u>Description:</u> An application for a Metropolitan River Protection Act Certificate for the construction of a new single family residence.

**Submitting Local Government**: City of Peachtree Corners

Land Lot: 329 District: 6 Section: Date Opened: January 28, 2015

Deadline for Comments: February 9, 2015

Earliest the Regional Review Can Be Completed: Feb 9 2015