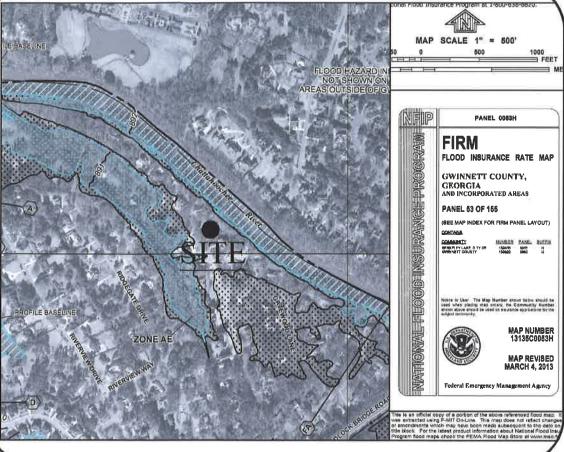

| В                | border<br>Corric<br>If "yes           | ring this land, prev<br>lor review approva<br>", please identify t | erty in this applicativiously received a centry No the use(s), the review | rtificate or any oth                                 | er Chattaho<br><br>nber(s), and                          | oochee<br>I the date(s)     |
|------------------|---------------------------------------|--------------------------------------------------------------------|---------------------------------------------------------------------------|------------------------------------------------------|----------------------------------------------------------|-----------------------------|
| A.<br>B.         | . Septic<br>Note<br>local<br>. Public | tank Yes : For proposals wi government healt sewer system          | th septic tanks, the and the department appropriately.                    | application must in wal for the selected             | site.                                                    | ppropriate                  |
| Vulner:<br>Categ |                                       | Total Acreage<br>(or Sq. Footage)                                  | Total Acreage<br>(or Sq. Footage)<br>Land Disturbance                     | Total Acreage<br>(or Sq. Footage)<br>Imperv. Surface | Percent<br>Land<br>Disturb.                              | Percent<br>Imperv.<br>Surf. |
|                  |                                       |                                                                    |                                                                           |                                                      |                                                          | ıs Shown In                 |
|                  |                                       |                                                                    |                                                                           |                                                      | (Maximum                                                 | ıs Shown In                 |
|                  |                                       |                                                                    |                                                                           |                                                      | (Maximum<br>Parentl                                      | ns Shown In heses)(75)      |
| В                |                                       | 3                                                                  |                                                                           |                                                      | (Maximum<br>Parentl                                      | ns Shown In<br>heses)       |
|                  |                                       | 40,083 SF                                                          |                                                                           | 13,828 ***<br>14.570. SF                             | (Maximum<br>Parentl                                      | ns Shown In heses)(75)      |
| B<br>C           |                                       | 18                                                                 |                                                                           | 13,828 ***                                           | (Maximum Parent)  (90)  (80)  (70)  5 9                  | ns Shown In heses)(75)      |
| B<br>C<br>D      |                                       | 40,083 SF                                                          | 23,648**<br>25,538 SF                                                     | 13,828 ***<br>1±32 SF<br>150 SF                      | (Maximum Parent)  (90)  (80)  (70)  (50)  (30)  (30)     | (75)                        |
| B C D E Total    |                                       | 40,083 SF<br>8,015 SF<br>48,098 SF                                 | 23,648**<br>25,538 SF                                                     | 13,828 *** 1±,57± SF                                 | (Maximum Parent)  (90) (80) (70) 59 (50) (30) 0 (10) N/A | (75)                        |