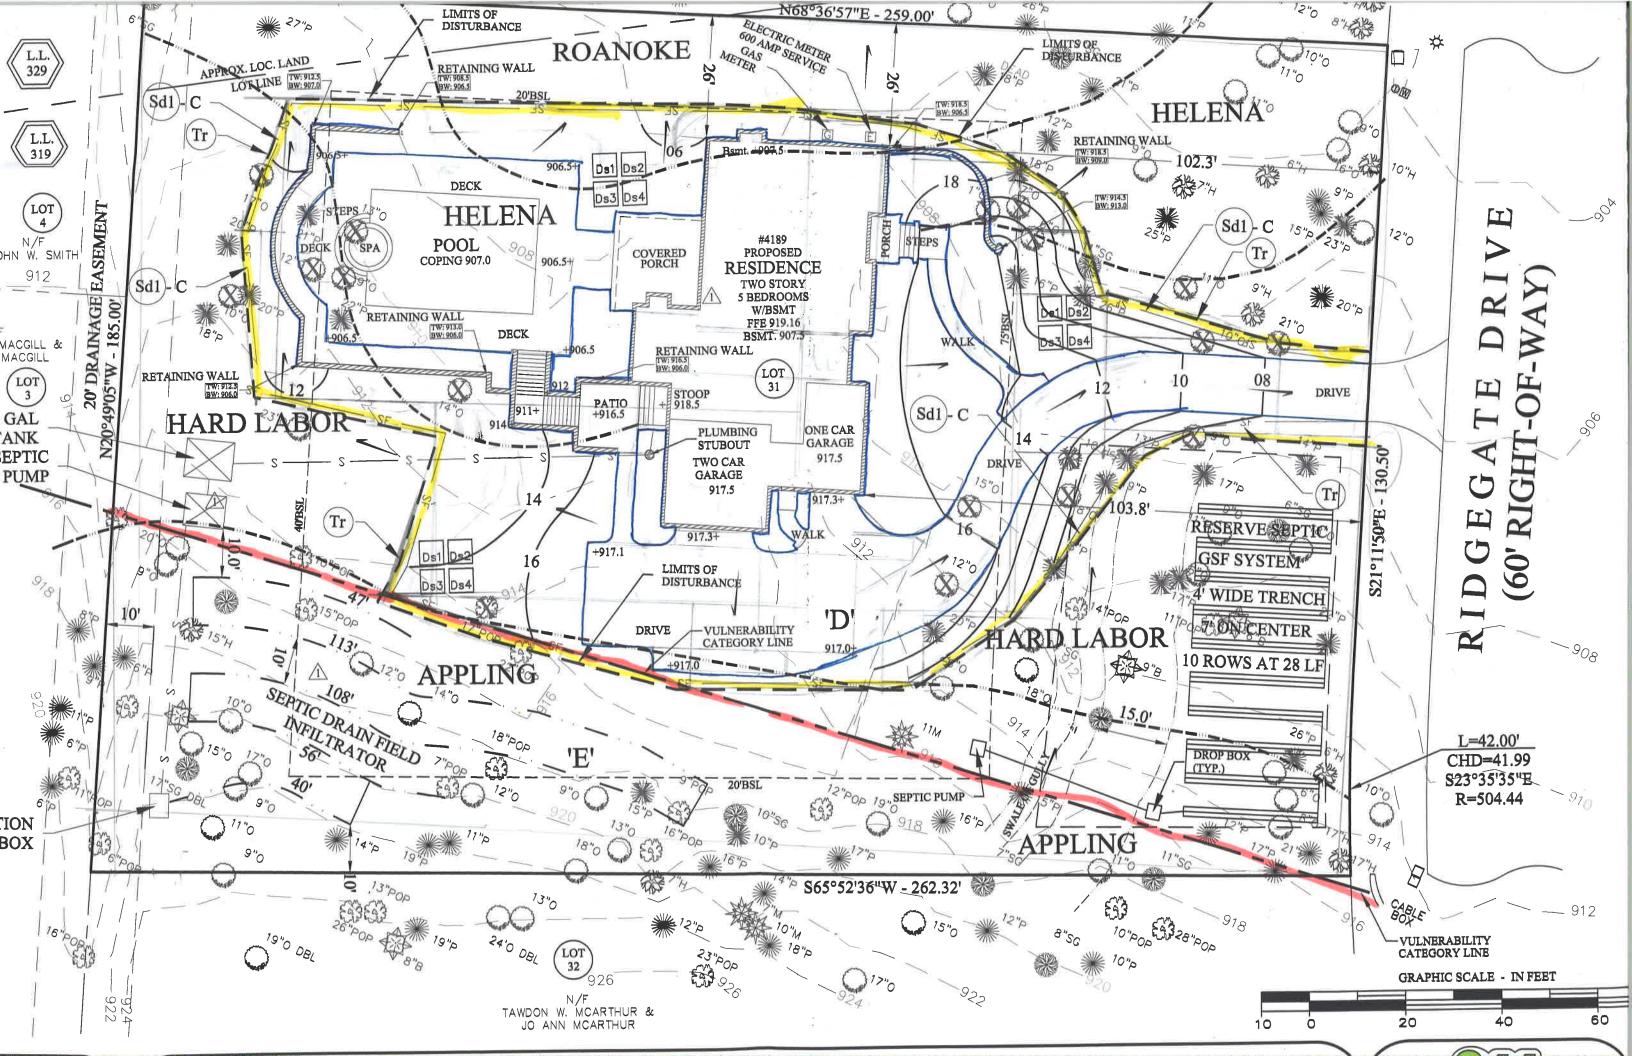

Name of Proposal: RC-14-03PC 4189 Ridgegate Dr

Review Type: Metro River MRPA Code: RC-14-03PC

<u>Description</u>: An application for a Metropolitan River Protection Act Certificate for the construction of a single-family residence, replacing an existing residence on a lot that is within the Chattahoochee River Corridor. This lot was previously approved as a part of RC-76-02GC.

#### Reviewing staff by Jurisdiction:

Land Use:Smith, AndrewTransportation:Environmental:Santo, JimResearch:

Aging:

Name of Proposal: RC-14-03PC 4189 Ridgegate Dr

Review Type: Metro River

<u>Description</u>: An application for a Metropolitan River Protection Act Certificate for the construction of a single-family residence, replacing an existing residence on a lot that is within the Chattahoochee River Corridor. This lot was previously approved as a part of RC-76-02GC.