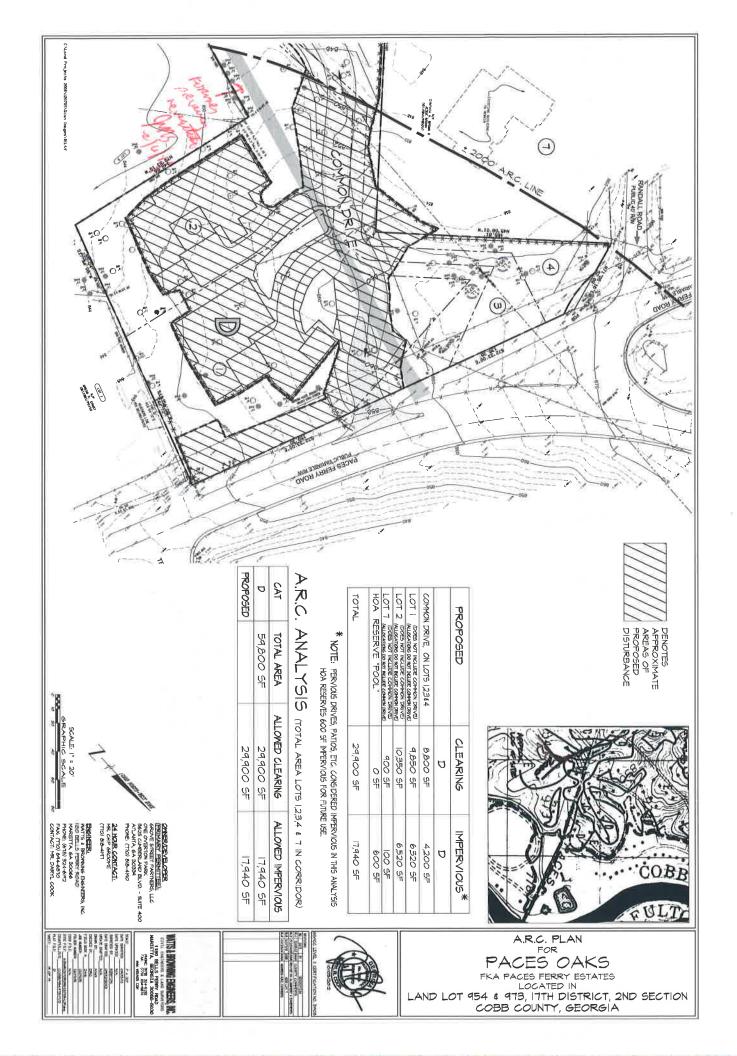

all- Jame - 2/5/14

|          | ated Chattahoochee Corridor Development:  Does the total development include additional land in the Chattahoochee Corridor that is not part of this application?No                                                                                                                             |                                                                                                                                                                                                                                          |                                                                                |                                   |                                    |                      |  |
|----------|------------------------------------------------------------------------------------------------------------------------------------------------------------------------------------------------------------------------------------------------------------------------------------------------|------------------------------------------------------------------------------------------------------------------------------------------------------------------------------------------------------------------------------------------|--------------------------------------------------------------------------------|-----------------------------------|------------------------------------|----------------------|--|
|          |                                                                                                                                                                                                                                                                                                |                                                                                                                                                                                                                                          | ditional land and an                                                           |                                   | ns:                                |                      |  |
| В.       | Has any part of the property in this application, or any right-of-way or easement bordering this land, previously received a certificate or any other Chattahoochee Corridor review approval?  Yes  If "yes", please identify the use(s), the review identification number(s), and the date(s) |                                                                                                                                                                                                                                          |                                                                                |                                   |                                    |                      |  |
|          |                                                                                                                                                                                                                                                                                                |                                                                                                                                                                                                                                          | the use(s), the review                                                         | identification nu                 | * * *                              | ` '                  |  |
| A.<br>B. | Septic<br>Note<br>local<br>Public                                                                                                                                                                                                                                                              | Will Sewage from this Development be Treated?  Septic tank  Note: For proposals with septic tanks, the application must include the appropriate local government health department approval for the selected site.  Public sewer systemX |                                                                                |                                   |                                    |                      |  |
|          | bility                                                                                                                                                                                                                                                                                         | Total Acreage                                                                                                                                                                                                                            | nalysis of Proposed l<br>Total Acreage<br>(or Sq. Footage)<br>Land Disturbance | Total Acreage<br>(or Sq. Footage) | Percent<br>Land<br><u>Disturb.</u> | Surf.<br>ns Shown In |  |
| A        |                                                                                                                                                                                                                                                                                                |                                                                                                                                                                                                                                          |                                                                                |                                   | (90)                               |                      |  |
| В        | -                                                                                                                                                                                                                                                                                              |                                                                                                                                                                                                                                          |                                                                                |                                   | (80)                               | _(60)                |  |
| C        | -                                                                                                                                                                                                                                                                                              |                                                                                                                                                                                                                                          |                                                                                |                                   | (70)                               | _(45)                |  |
| D        |                                                                                                                                                                                                                                                                                                | 59,800 SF                                                                                                                                                                                                                                | 29,900 SF                                                                      | 17,940 SF                         | _ (50) <u>_ 50</u>                 | (30) <u>30</u>       |  |
| E        | 2                                                                                                                                                                                                                                                                                              |                                                                                                                                                                                                                                          |                                                                                |                                   | (30)                               | (15)                 |  |
| F        |                                                                                                                                                                                                                                                                                                |                                                                                                                                                                                                                                          |                                                                                |                                   | (10)                               | _(2)                 |  |
| Total:   |                                                                                                                                                                                                                                                                                                | 59,800 SF                                                                                                                                                                                                                                | 29,900 SF                                                                      | 17,940 SF                         | N/A                                | N/A                  |  |