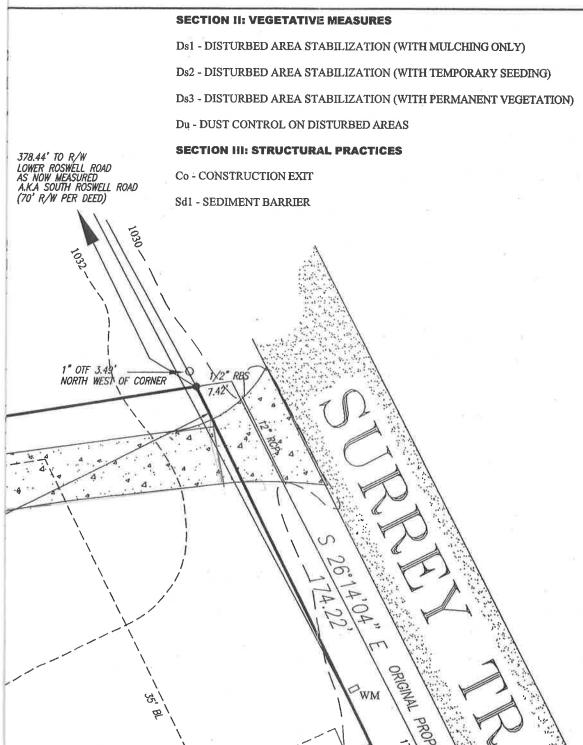

# N

ALL BEARINGS ARE CALCULATED FROM ANGLES TURNED, BASED ON A SINGLE MAGNETIC OBSERVATION

#### \* NOTE: THIS SITE HAS AN EXISTING HOUSE AND DRIVE AND ONLY HAS GRASS IN THE OPEN AREAS NO TREES EXISTING ON THIS PROPERTY. **LEGEND** Stermwater Management Division . Cohb County Water System **BUILDING LINE** Approval signifies general plan conformance to the Cobb County Code. Design Professional and Developed tenain solely responsible for design and for correcting any and all errors, problems and code violations (if any) exposed during construction AFTER authorization by **EXISTING** EX. CONC. CONCRETE NOW OR FORMERLY N/F OPEN TOP FOUND **OTF** PROPERTY LINE PL Cobb County. **RBS** REBAR SET RIGHT OF WAY R/W **TYPE** N/F WALTER LEON SPROUSE Jr. WM WATER METER "C" POWER POLE -O-DEED BOOK 2558 PAGE 545 PROPOSED GRADE -24-EXISTING GRADE $\otimes$ **EXISTING SPOT ELEVATION** PROPOSED SPOT ELEVATION 23.00 PROPOSED SILT FENCE **TYPE** 1028\_ PROP GONE DR. 84.48ft 1026\_ Ds1 Ds2 1" OTF 32.87 PROPOSED TWO ARAGE PROPOSED TWO ARAGE STORY ATTACHED GARAGE PROP FF UPPER LEVEL = 1033.01 PROP FF LOWER LEVEL = 1024.01 LEVEL = 1024.01 EX FF GAR=33.01 Z 106.00 EVEL TOMER POSED