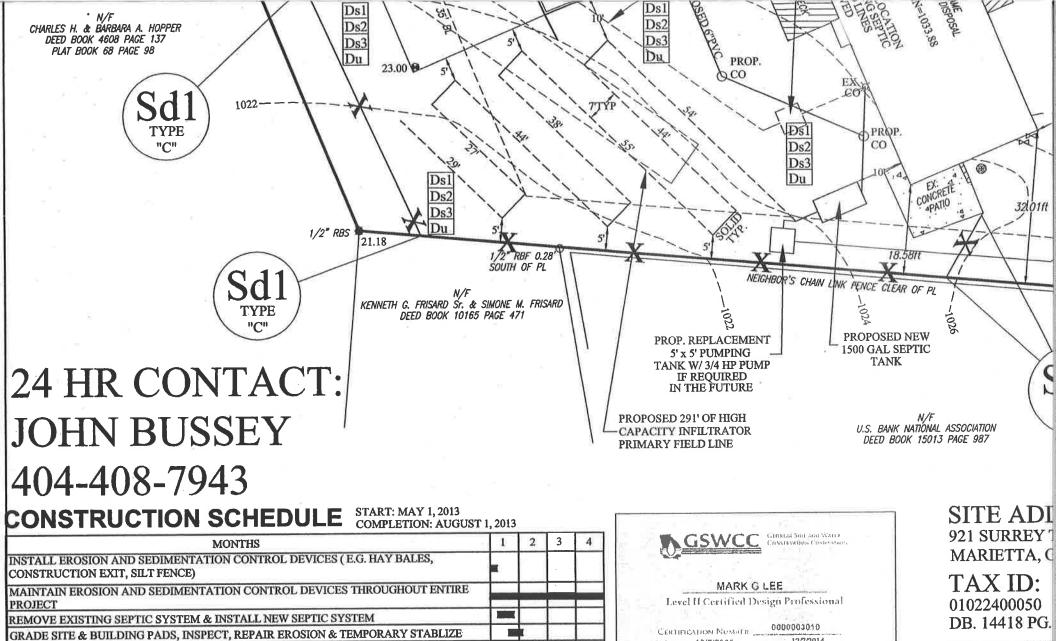

# TRACT AREA= 31,403.26 S.F.

EXISTING IMPERIOUS 5,114 S.F. / EX. 16.28% COVERAGE PROPOSED IMPERIOUS 8,895 S.F. / PROPOSED 28.33% COVERAGE

| VULNERABILITY CATEGORY "C" | EXISTING | PROPOSED | ALLOWED | TOTAL  | PERCENT |
|----------------------------|----------|----------|---------|--------|---------|
| TOTAL S.F. OF LOT          |          |          |         | 31,403 |         |
| S.F. DISTURBANCE           | *        | 10,885   | 21,982  | 10,885 | 35%     |
| S.F. IMPERVIOUS            | 5,114    | 3,781    | 14,131  | 8,895  | 28.33%  |

#### \* NOTE: THIS SITE HAS AN EXISTING HOUSE AND DRIVE AND ONLY HAS GRASS IN THE OPEN AREAS NO TREES EXISTING ON THIS PROPERTY. **LEGEND** Stermwater Management Division . Cohb County Water System **BUILDING LINE** Approval signifies general plan conformance to the Cobb County Code. Design Professional and Developed tenain solely responsible for design and for correcting any and all errors, problems and code violations (if any) exposed during construction AFTER authorization by **EXISTING** EX. CONC. CONCRETE NOW OR FORMERLY N/F OPEN TOP FOUND **OTF** PROPERTY LINE PL Cobb County. **RBS** REBAR SET RIGHT OF WAY R/W **TYPE** N/F WALTER LEON SPROUSE Jr. WM WATER METER "C" POWER POLE -O-DEED BOOK 2558 PAGE 545 PROPOSED GRADE -24-EXISTING GRADE $\otimes$ **EXISTING SPOT ELEVATION** PROPOSED SPOT ELEVATION 23.00 PROPOSED SILT FENCE **TYPE** 1028\_ PROP GONE DR. 84.48ft 1026\_ Ds1 Ds2 1" OTF 32.87 PROPOSED TWO ARAGE PROPOSED TWO ARAGE STORY ATTACHED GARAGE PROP FF UPPER LEVEL = 1033.01 PROP FF LOWER LEVEL = 1024.01 LEVEL = 1024.01 EX FF GAR=33.01 Z 106.00 EVEL TOMER POSED

# NORTH GEORGIA RENOVATIONS, INC.

DB. 14418 PG. **PROPERT** R-20

> LAND COBB

DATE:

- -- Erosion control practices must comply with the minimum best management practices for erosion control and shall comply with the standards / specifications in the "Manual for Erosion and Sediment Control in Georgia."
- -- In concentrated flow areas, all slops steeper than 2.5:1 and with a height ten feet or greater, and cuts and fills within stream buffers, shall be stabilized with the appropriate erosion control matting or blanket.
- -- Any disturbed area left exposed for a period greater than 14 days shall be stablilized with mulch or temporary seeding.
- -- Disturbed areas left idle for five (5) days, and not to final grade, will be established to temporary Vegetation (Ds2) Disturbed areas left idle for two weeks or more will be established to permanent Vegetation (Ds 3) All areas to final grade will be established to permanent vegetation immediately upon completion.
- -- When hand planting, mulch (hay or straw) should be uniformly spread over the seeded area within 24 hours of seeding.
- -- Mulch will be used as a temporary cover (Dsl). On slopes that are greater than 2:1, mulch, if used, will be anchored.
- -- Sediment/erosion control devices must be checked after each storm event. Each device is to be maintained or replaced if sediment accumulation has reached one-half the capacity of the device. Additional devices must be installed if new channels have developed.
- -- The escape of sediment from the site shall be prevented by the installation of erosion control measures and practices prior to, or concurrent with, land disturbing activities.
- -- Maintenance Statement: "Erosion control measures will be maintained at all times. If full implementation of the approved plan does not provide for effective erosion control, additional Erosion and Sediment Control Measures shall be implemented to control or treat the sediment source."
- -- Land Disturbance Permit must be displayed on site at all times during construction and in plain view from a county road or street.
- -- Erosion and sediment control devices must be installed and inspected prior to any grading on site. Please call inspector with enough lead time for an inspection to meet your schedule.
- -- The use of Polymers (PAMS) is accepted as a BMP as recommended by the STATE SOIL & WATER CONSERVATION COMMISSION BMP "green book." Colib County also permits polymers to be used to stabilize construction sites and must be used in conjunction with mulching and or hydro seeding.
- -- Additional erosion control devices to be used as required by Cobb County.
- -- The design professional visited the site prior to the design of the sedimentation and erosion control plans,

CONTRACTORS RESPONSIBILITY TO REMOVE THE EXISTING SYSTEM PRIOR TO INSTALLATION OF THE NEW SYSTEM.

NOTE: ALL SOILS INFORMATION PROVIDED BY A LEVEL 3 SOILS STUDY PREPARED FOR NORTH GA. RENOVATIONS, INC. BY KENDALL & ASSOCIATES, INC. DATED 1-29-13. ALL SOILS WITHIN THE STUDY AREA & THE PROPOSED SEPTIC FIELD IS BETHLEHEM 6-15% WITH AN ESTIMATED PERCULATION RATE OF 60 MIN./IN. SEE SOILS REPORT FOR DETAILS.