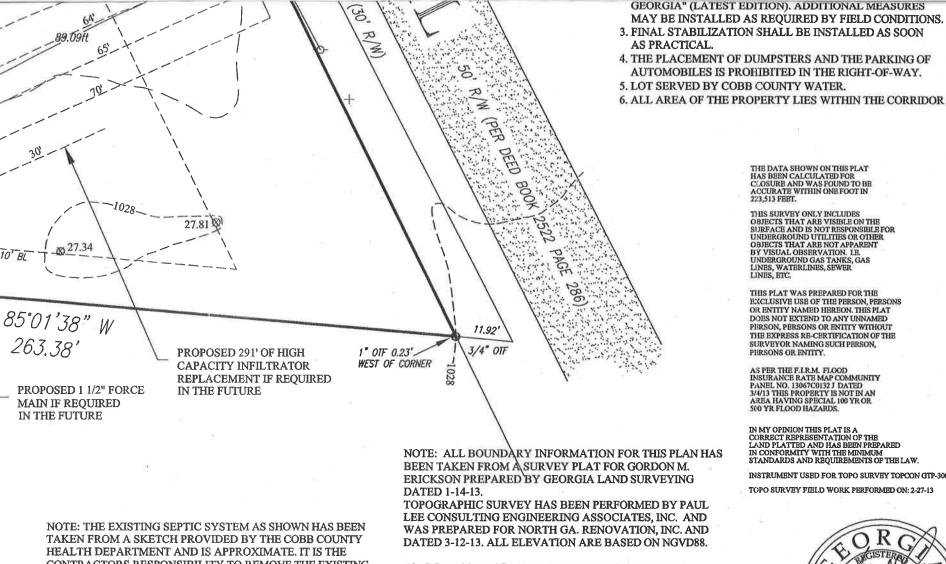

| 9.  | Is any of this Land within the 100-Year Floodplain of the Chattahoochee River?                                                                                                                                                                                                                                                                                                                                                                                            |
|-----|---------------------------------------------------------------------------------------------------------------------------------------------------------------------------------------------------------------------------------------------------------------------------------------------------------------------------------------------------------------------------------------------------------------------------------------------------------------------------|
|     | NOTE: For this review, river floodplain is determined from the U.S. Army Corps of Engineers' "Floodplain Information - Chattahoochee River, Buford Dam to Whitesburg, Georgia", November, 1973 and its Supplement of March, 1982.  NOTE: All river 100-year floodplain is assigned to the "E" Category; its allowable allocations can be combined with those of other "E" land in the review. Also, 100-year floodplain cannot be reanalyzed and cannot accept transfers. |
| 10. | If "yes", indicate the 500-year flood plain elevation:                                                                                                                                                                                                                                                                                                                                                                                                                    |
|     | NOTE: Plan Standards include a 35-foot height limit above the pre-construction grade within the 500-year floodplain (includes the 100-year floodplain). Adherence to this standard must be noted on the submitted plans (see Part 2.B.(4) of the Chattahoochee Corridor Plan).                                                                                                                                                                                            |
| 11. | The following is a checklist of information required to be attached as part of the application. Individual items may be combined.                                                                                                                                                                                                                                                                                                                                         |
|     | R ALL APPLICATIONS:  Description of land in the application and any additional land in the project (attach legal description or surveyed boundaries).                                                                                                                                                                                                                                                                                                                     |
| /   | Name, address, and phone number(s) of owner(s) of record of the land in the application. (Space provided on this form)                                                                                                                                                                                                                                                                                                                                                    |
| -   | Written consent of all owners to this application. (Space provided on this form)                                                                                                                                                                                                                                                                                                                                                                                          |
| _   | Name, address, and phone number(s) of applicant or applicant's agent. (Space provided on this form)                                                                                                                                                                                                                                                                                                                                                                       |
| _/  | Description of proposed use(s). (Space provided on this form)                                                                                                                                                                                                                                                                                                                                                                                                             |
| _/  | Existing vegetation plan.                                                                                                                                                                                                                                                                                                                                                                                                                                                 |
| _/  | Proposed grading plan.                                                                                                                                                                                                                                                                                                                                                                                                                                                    |
|     | Certified as-builts of all existing land disturbance and impervious surfaces.                                                                                                                                                                                                                                                                                                                                                                                             |
| -   | Approved erosion control plan.                                                                                                                                                                                                                                                                                                                                                                                                                                            |
| 1   | Detailed table of land-disturbing activities. (Both on this form and on the plans)                                                                                                                                                                                                                                                                                                                                                                                        |

#### \* NOTE: THIS SITE HAS AN EXISTING HOUSE AND DRIVE AND ONLY HAS GRASS IN THE OPEN AREAS NO TREES EXISTING ON THIS PROPERTY. **LEGEND** Stermwater Management Division . Cohb County Water System **BUILDING LINE** Approval signifies general plan conformance to the Cobb County Code. Design Professional and Developed tenain solely responsible for design and for correcting any and all errors, problems and code violations (if any) exposed during construction AFTER authorization by **EXISTING** EX. CONC. CONCRETE NOW OR FORMERLY N/F OPEN TOP FOUND **OTF** PROPERTY LINE PL Cobb County. **RBS** REBAR SET RIGHT OF WAY R/W **TYPE** N/F WALTER LEON SPROUSE Jr. WM WATER METER "C" POWER POLE -O-DEED BOOK 2558 PAGE 545 PROPOSED GRADE -24-EXISTING GRADE $\otimes$ **EXISTING SPOT ELEVATION** PROPOSED SPOT ELEVATION 23.00 PROPOSED SILT FENCE **TYPE** 1028\_ PROP GONE DR. 84.48ft 1026\_ Ds1 Ds2 1" OTF 32.87 PROPOSED TWO ARAGE PROPOSED TWO ARAGE STORY ATTACHED GARAGE PROP FF UPPER LEVEL = 1033.01 PROP FF LOWER LEVEL = 1024.01 LEVEL = 1024.01 EX FF GAR=33.01 Z 106.00 EVEL TOMER POSED

### **GRAPHIC SCALE IN FEET** 20 60 40

THE DATA SHOWN ON THIS PLAT HAS BEEN CALCULATED FOR CLOSURE AND WAS FOUND TO BE ACCURATE WITHIN ONE FOOT IN

OBJECTS THAT ARE VISIBLE ON THE SURFACE AND IS NOT RESPONSIBLE FOR UNDERGROUND UTILITIES OR OTHER OBJECTS THAT ARE NOT APPARENT BY VISUAL OBSERVATION. LE. UNDERGROUND GAS TANKS, GAS LINES, WATERLINES, SEWER LINES, ETC.

PERSON, PERSONS OR ENTITY WITHOUT THE EXPRESS RE-CERTIFICATION OF THE SURVEYOR NAMING SUCH PERSON. PERSONS OR ENTITY

INSURANCE RATE MAP COMMUNITY PANEL NO. 13067C0132 J DATED 3/4/13 THIS PROPERTY IS NOT IN AN AREA HAVING SPECIAL 100 YR OR 500 YR FLOOD HAZARDS.