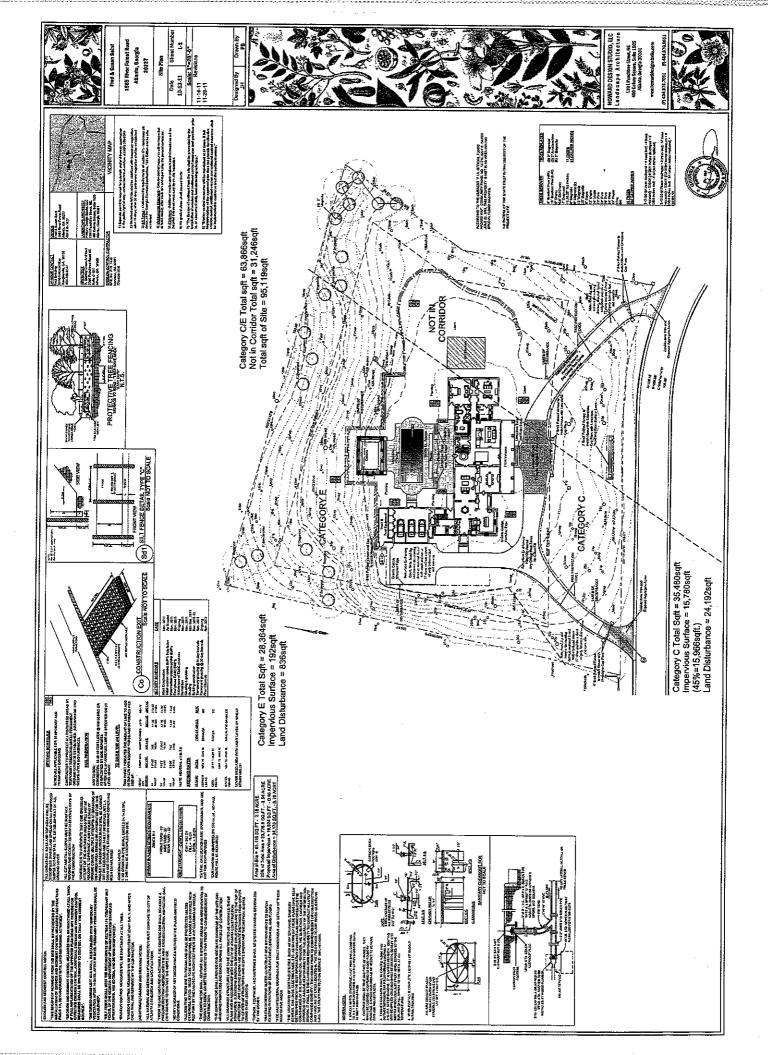

Name of Proposal: RC-12-01A 1999 West Paces Ferry Road

Review Type: Metro River MRPA Code: RC-11-02A

**<u>Description:</u>** An application for a Metropolitan River Protection Act Certificate for the addition of a pool, pool deck, and cabana.

**<u>Description:</u>** An application for a Metropolitan River Protection Act Certificate for the addition of a pool, pool deck, and cabana.

**Submitting Local Government:** City of Atlanta

Date Opened: Jan 6 2012

## APPLICATION FOR TROPOLITAN RIVER PROTECTION ACT CERTIFICATE

| 1. | Name of Local Government: City of Atlants / Fulton C                                                                                                                               | ounty                                                                                                          |
|----|------------------------------------------------------------------------------------------------------------------------------------------------------------------------------------|----------------------------------------------------------------------------------------------------------------|
|    | ·                                                                                                                                                                                  | <b>/</b> .                                                                                                     |
| 2. | Owner(s) of Record of Property to be Reviewed:                                                                                                                                     |                                                                                                                |
|    | Name(s): 1=rul & Susan Saint                                                                                                                                                       |                                                                                                                |
|    | Mailing Address: 1865 River Forest Road                                                                                                                                            |                                                                                                                |
|    | City: Allanta State: GA                                                                                                                                                            | Zip:_30321                                                                                                     |
|    | Contact Phone Numbers (w/Area Code): (Susan)                                                                                                                                       |                                                                                                                |
|    | Daytime Phone: <u>404 895-9298</u> Fax:                                                                                                                                            |                                                                                                                |
|    | Other Numbers:                                                                                                                                                                     |                                                                                                                |
| 3. | Applicant(s) or Applicant's Agent(s):                                                                                                                                              |                                                                                                                |
|    | Name(s): John Seyrest                                                                                                                                                              |                                                                                                                |
|    | Mailing Address: 6360 S Summers Cr                                                                                                                                                 |                                                                                                                |
|    | City: Douglasville State: GA                                                                                                                                                       | Zip: 30/35                                                                                                     |
|    | Contact Phone Numbers (w/Area Code):                                                                                                                                               |                                                                                                                |
|    | Daytime Phone: 770 605 3257 Fax: 404 35                                                                                                                                            | 0 7953                                                                                                         |
|    | Other Numbers:                                                                                                                                                                     |                                                                                                                |
| 5. | Description of Proposed Use: Add pool, pool deck and Control of Proposed Use: Add pool, pool deck and Control of Property Description (Attach Legal Description and Vicinity Map): |                                                                                                                |
| J. | Land Lot(s), District, Section, County: Located in Land Lot                                                                                                                        | 235 17th District                                                                                              |
|    | City of Atlanta, Fulton County, Georgia                                                                                                                                            |                                                                                                                |
|    | Subdivision, Lot, Block, Street and Address, Distance to Nearest Inte                                                                                                              | rsection:                                                                                                      |
|    | 1450.50' To Paces Furry Road                                                                                                                                                       |                                                                                                                |
|    | Size of Development (Use as Applicable):                                                                                                                                           |                                                                                                                |
|    | Acres: Inside Corridor: 63,866 sq Ft                                                                                                                                               |                                                                                                                |
|    | Outside Corridor: 31,246 suff.                                                                                                                                                     |                                                                                                                |
|    | Total: 95,106 Seft 2,183 Acres                                                                                                                                                     |                                                                                                                |
|    | Lots: Inside Corridor:                                                                                                                                                             | 14-00-malana na a a manana na manana na bana a manana na manana na manana na manana na manana na manana na man |
|    | Outside Corridor:                                                                                                                                                                  |                                                                                                                |
|    | Total:                                                                                                                                                                             |                                                                                                                |
|    | Units: Inside Corridor:                                                                                                                                                            |                                                                                                                |
|    | Ontside Corridor:                                                                                                                                                                  |                                                                                                                |
|    | Total:                                                                                                                                                                             |                                                                                                                |
|    | Other Size Descriptor (i.e., Length and Width of Easement):                                                                                                                        |                                                                                                                |
|    | Other Size Descriptor (i.e., Length and Width of Eastment).  Inside Corridor:                                                                                                      |                                                                                                                |
|    | Outside Corridor:                                                                                                                                                                  |                                                                                                                |
|    | Outside Contract:                                                                                                                                                                  |                                                                                                                |

|                    | Related Chattahoochee Corridor Development:  A. Does the total development include additional land in the Chattahoochee Corridor that is not part of this application?   If "yes", describe the additional land and any development plans: |                                                       |                  |                                          |            |  |
|--------------------|--------------------------------------------------------------------------------------------------------------------------------------------------------------------------------------------------------------------------------------------|-------------------------------------------------------|------------------|------------------------------------------|------------|--|
| В.                 | B. Has any part of the property in this application, or any right-of-way or easement bordering this land, previously received a certificate or any other Chattahoochee Corridor review approval?                                           |                                                       |                  |                                          |            |  |
| A.<br>B.<br>8. Sum | A. Septic tank                                                                                                                                                                                                                             |                                                       |                  | RECEIVED JAN - 4 2012 Bureau of Planning |            |  |
| Vulneral<br>Catego | •                                                                                                                                                                                                                                          | Total Acreage<br>(or Sq. Footage)<br>Land Disturbance | (or Sq. Footage) |                                          |            |  |
| A                  |                                                                                                                                                                                                                                            |                                                       |                  | (90)                                     | _(75)      |  |
| B                  | 35,480 sqft.                                                                                                                                                                                                                               | 24,192                                                | syft 15,780;     | (80)<br>4 <sup>f</sup> (70) 68%          |            |  |
| <b>D</b><br>E      | 28,364 5951                                                                                                                                                                                                                                | 836 sqf                                               | t 1925qf         | (50) <u> </u>                            |            |  |
| F<br>Total:        |                                                                                                                                                                                                                                            |                                                       |                  | (10)<br>N/A                              | (2)<br>N/A |  |

| 9.          | Is any of this Land within the 100-Year Floodplain of the Chattahoochee River?                                                                                                                                                                                                                                                                                                                                                                                            |
|-------------|---------------------------------------------------------------------------------------------------------------------------------------------------------------------------------------------------------------------------------------------------------------------------------------------------------------------------------------------------------------------------------------------------------------------------------------------------------------------------|
|             | NOTE: For this review, river floodplain is determined from the U.S. Army Corps of Engineers' "Floodplain Information - Chattahoochee River, Buford Dam to Whitesburg, Georgia", November, 1973 and its Supplement of March, 1982.  NOTE: All river 100-year floodplain is assigned to the "E" Category; its allowable allocations can be combined with those of other "E" land in the review. Also, 100-year floodplain cannot be reanalyzed and cannot accept transfers. |
| 10.         | Is any of this land within the 500-year floodplain of the Chattahoochee River? If "yes", indicate the 500-year flood plain elevation: NOTE: Plan Standards include a 35-foot height limit above the pre-construction grade within the 500-year floodplain (includes the 100-year floodplain).  Adherence to this standard must be noted on the submitted plans (see Part 2.B.(4) of the Chattahoochee Corridor Plan).                                                     |
| 11.         | The following is a checklist of information required to be attached as part of the application. Individual items may be combined.                                                                                                                                                                                                                                                                                                                                         |
| FO          | R ALL APPLICATIONS: _ Description of land in the application and any additional land in the project (attach legal description or surveyed boundaries).                                                                                                                                                                                                                                                                                                                    |
|             | Name, address, and phone number(s) of owner(s) of record of the land in the application. (Space provided on this form)                                                                                                                                                                                                                                                                                                                                                    |
|             | Written consent of all owners to this application. (Space provided on this form)                                                                                                                                                                                                                                                                                                                                                                                          |
| <del></del> | Name, address, and phone number(s) of applicant or applicant's agent. (Space provided on this form)                                                                                                                                                                                                                                                                                                                                                                       |
|             | Description of proposed use(s). (Space provided on this form)                                                                                                                                                                                                                                                                                                                                                                                                             |
|             | Existing vegetation plan.                                                                                                                                                                                                                                                                                                                                                                                                                                                 |
|             | Proposed grading plan.  Bureau of Bureau of Planning                                                                                                                                                                                                                                                                                                                                                                                                                      |
|             | _ Certified as-builts of all existing land disturbance and impervious surfaces.                                                                                                                                                                                                                                                                                                                                                                                           |
|             | Approved erosion control plan.                                                                                                                                                                                                                                                                                                                                                                                                                                            |
|             | Detailed table of land-disturbing activities. (Both on this form and on the plans)                                                                                                                                                                                                                                                                                                                                                                                        |