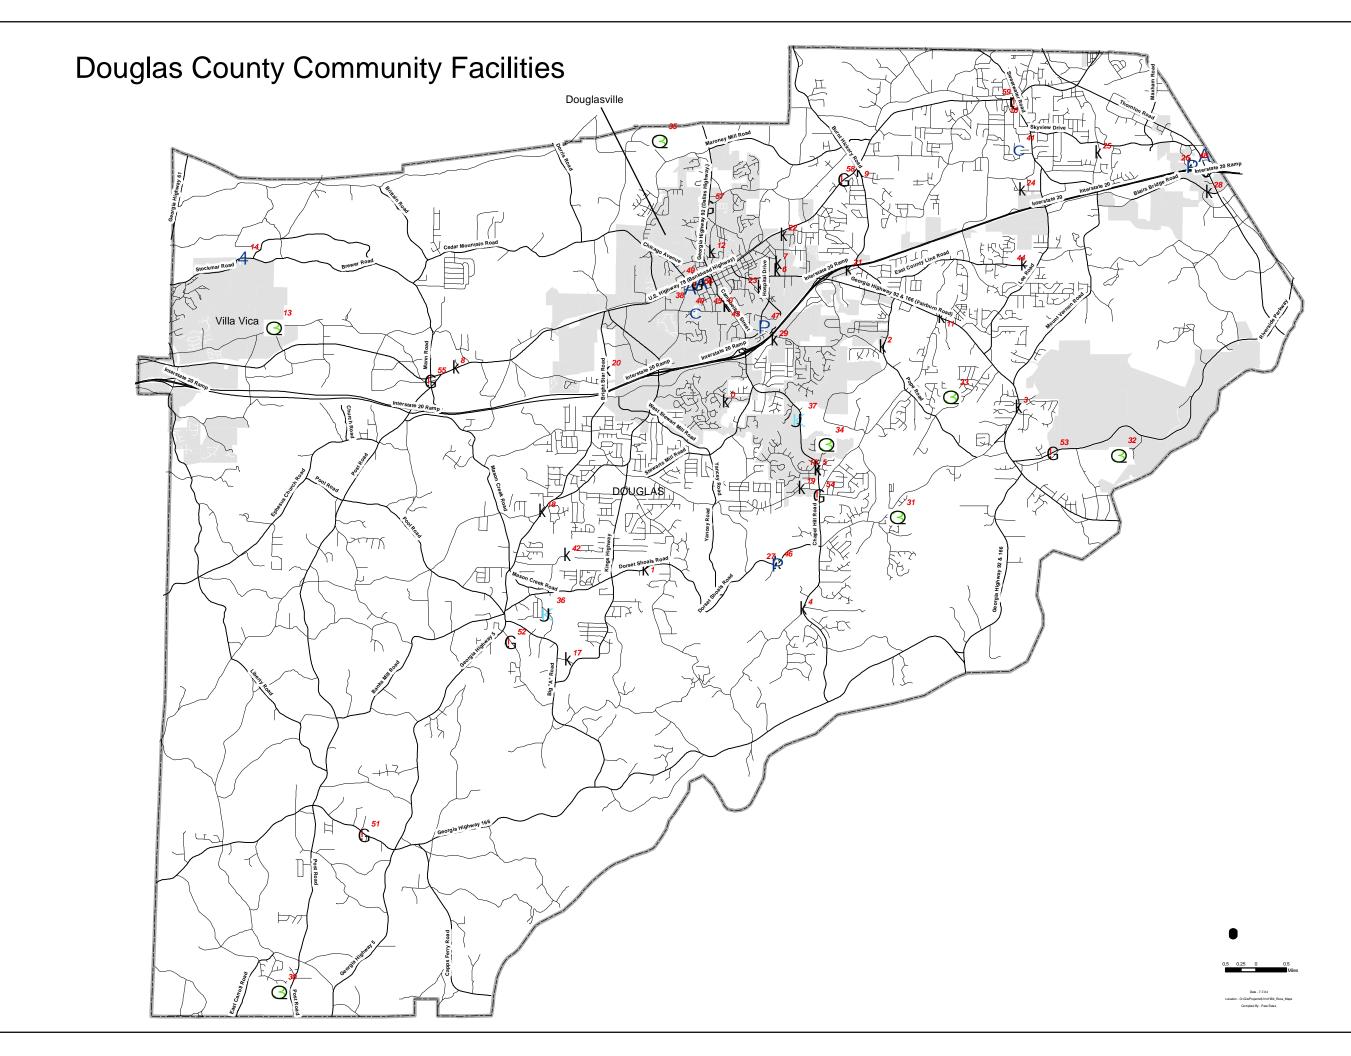

## ID Name

| 0  | Arbor Station Elementary School                  |
|----|--------------------------------------------------|
| 1  | Dorsett Shoals Elementary School                 |
| 2  | Chestnut Log Middle School                       |
| 3  | Factory Shoals Elementary School                 |
| 4  | Holly Springs Elementary                         |
| 5  | Chapel Hill Elementary School                    |
| 6  | Burnett Elementary School                        |
| 7  | Eastside Elementary School                       |
| 8  | Winston Elementary School                        |
| 9  | Beulah Elementary School                         |
| 10 | Chapel Hill Middle School                        |
| 11 | Mount Carmel Elementary School                   |
| 12 | Stewart Middle School                            |
| 13 | Villa Rica (North WPCP)                          |
| 14 | Stockmar Aviation                                |
| 15 | Douglasville City Hall                           |
| 16 | Lithia Springs City Hall                         |
| 17 | Kings Way Christian                              |
| 18 | Water of Life Christian Academy                  |
| 19 | Harvester Christian Academy                      |
| 20 | Douglasville Seventh Day Adventist Church School |
| 21 | International Academy                            |
| 22 | Montessori School of Douglas County              |
| 23 | Army of the Lord Christian                       |
| 24 | Lithia Christian Academy                         |
| 25 | Colonial Hills Christian                         |
| 26 | Parkway Medical Center Adolescent Services       |
| 27 | Inner Harbour School                             |
| 28 | Mercer University - Douglas                      |
| 29 | Carroll Tech-Douglas                             |
| 30 | Douglas County (St. Andrews)                     |
| 31 | Douglas County Rebel Trails WPCP                 |
| 32 | Douglasville (Sweet water)                       |
| 33 | Douglas County Beaver Estates WPCP               |
| 34 | Douglasville South WPCP                          |
| 35 | Douglasville North WPCP                          |
| 36 | Douglasville/Douglas County-Bear Creek           |
| 37 | Douglasville/Douglas County-Chapel Hill          |
| 38 | Douglas County Sheriff's Office                  |
| 39 | Douglas Co - Lithia Precinct                     |
| 40 | Douglas County Public Library                    |
| 41 | Lithia Springs Public Library                    |
| 42 | Alexander Comprehensive High                     |
| 43 | Douglas County Comprehensive High                |
| 14 | Lithia Springs Comprehensive High                |
| 45 | CrossRoads Evening High                          |
| 46 | Inner Harbour Hospital                           |
| 47 | Promina Douglas Hospital                         |
| 48 | Columbia Parkway Medical Center                  |
| 49 | Douglas County Courthouse                        |
| 50 | Douglasville Police Department                   |
| 51 | Douglas County Fire Department Station 04        |
| 52 | Douglas County Fire Department Station 03        |
| 53 | Douglas County Fire Department Station 06        |
| 54 | Douglas County Fire Department Station 05        |
| 55 | Douglas County Fire Department Station 02        |
| 56 | Douglas County Fire Department Station 10        |
| 57 | Douglas County Fire Department Station 11        |
| 58 | Douglas County Fire Department Station 07        |
| 59 | Douglas County Fire Department Station 01        |
|    |                                                  |