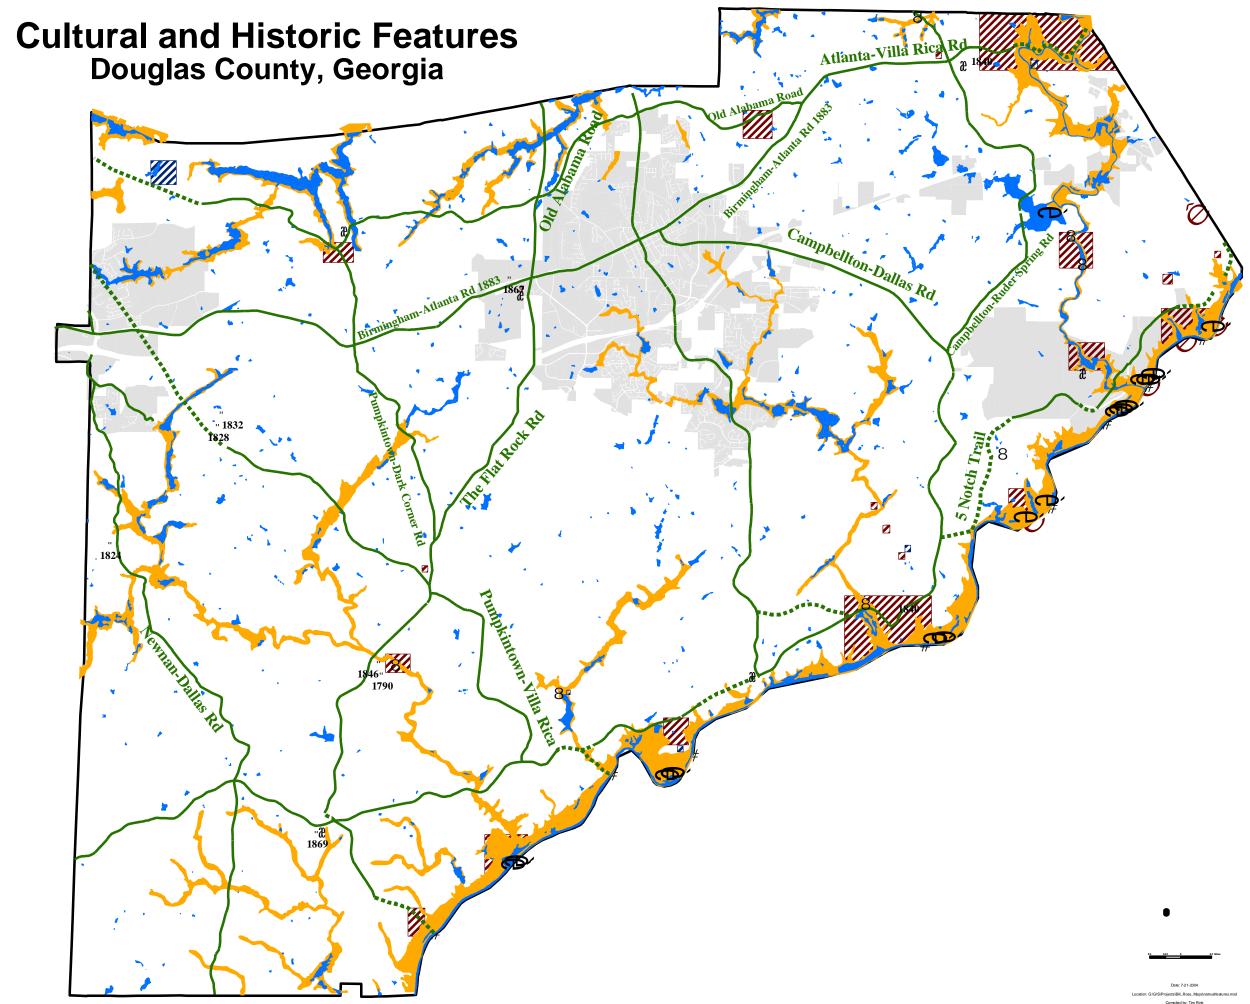

Douglas Hospital                         |
| 48 | Columbia Parkway Medical Center                  |
| 49 | Douglas County Courthouse                        |
| 50 | Douglasville Police Department                   |
| 51 | Douglas County Fire Department Station 04        |
| 52 | Douglas County Fire Department Station 03        |
| 53 | Douglas County Fire Department Station 06        |
| 54 | Douglas County Fire Department Station 05        |
| 55 | Douglas County Fire Department Station 02        |
| 56 | Douglas County Fire Department Station 10        |
| 57 | Douglas County Fire Department Station 11        |
| 58 | Douglas County Fire Department Station 07        |
| 59 | Douglas County Fire Department Station 01        |
|    |                                                  |