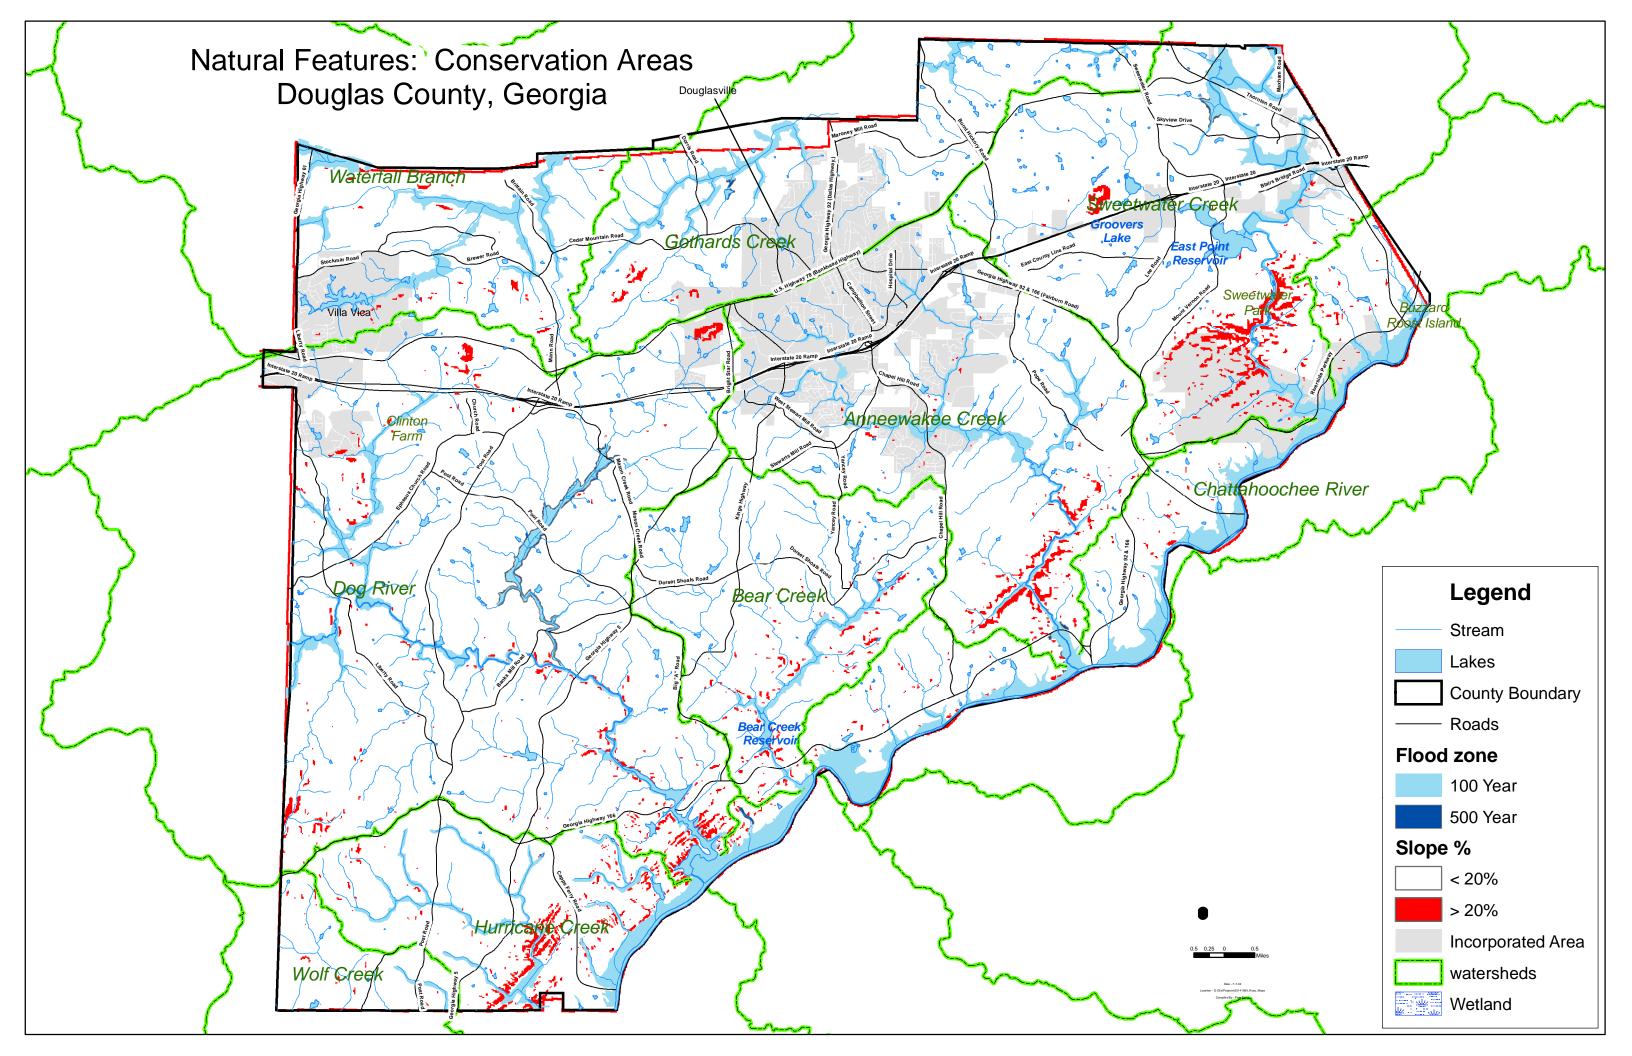

## ID Name

| 0  | Arbor Station Elementary School                  |
|----|--------------------------------------------------|
| 1  | Dorsett Shoals Elementary School                 |
| 2  | Chestnut Log Middle School                       |
| 3  | Factory Shoals Elementary School                 |
| 4  | Holly Springs Elementary                         |
| 5  | Chapel Hill Elementary School                    |
| 6  | Burnett Elementary School                        |
| 7  | Eastside Elementary School                       |
| 8  | Winston Elementary School                        |
| 9  | Beulah Elementary School                         |
| 10 | Chapel Hill Middle School                        |
| 11 | Mount Carmel Elementary School                   |
| 12 | Stewart Middle School                            |
| 13 | Villa Rica (North WPCP)                          |
| 14 | Stockmar Aviation                                |
| 15 | Douglasville City Hall                           |
| 16 | Lithia Springs City Hall                         |
| 17 | Kings Way Christian                              |
| 18 | Water of Life Christian Academy                  |
| 19 | Harvester Christian Academy                      |
| 20 | Douglasville Seventh Day Adventist Church School |
| 21 | International Academy                            |
| 22 | Montessori School of Douglas County              |
| 23 | Army of the Lord Christian                       |
| 24 | Lithia Christian Academy                         |
| 25 | Colonial Hills Christian                         |
| 26 | Parkway Medical Center Adolescent Services       |
| 27 | Inner Harbour School                             |
| 28 | Mercer University - Douglas                      |
| 29 | Carroll Tech-Douglas                             |
| 30 | Douglas County (St. Andrews)                     |
| 31 | Douglas County Rebel Trails WPCP                 |
| 32 | Douglasville (Sweet water)                       |
| 33 | Douglas County Beaver Estates WPCP               |
| 34 | Douglasville South WPCP                          |
| 35 | Douglasville North WPCP                          |
| 36 | Douglasville/Douglas County-Bear Creek           |
| 37 | Douglasville/Douglas County-Chapel Hill          |
| 38 | Douglas County Sheriff's Office                  |
| 39 | Douglas Co - Lithia Precinct                     |
| 40 | Douglas County Public Library                    |
| 41 | Lithia Springs Public Library                    |
| 42 | Alexander Comprehensive High                     |
| 43 | Douglas County Comprehensive High                |
| 14 | Lithia Springs Comprehensive High                |
| 45 | CrossRoads Evening High                          |
| 46 | Inner Harbour Hospital                           |
| 47 | Promina Douglas Hospital                         |
| 48 | Columbia Parkway Medical Center                  |
| 49 | Douglas County Courthouse                        |
| 50 | Douglasville Police Department                   |
| 51 | Douglas County Fire Department Station 04        |
| 52 | Douglas County Fire Department Station 03        |
| 53 | Douglas County Fire Department Station 06        |
| 54 | Douglas County Fire Department Station 05        |
| 55 | Douglas County Fire Department Station 02        |
| 56 | Douglas County Fire Department Station 10        |
| 57 | Douglas County Fire Department Station 11        |
| 58 | Douglas County Fire Department Station 07        |
| 59 | Douglas County Fire Department Station 01        |
|    |                                                  |