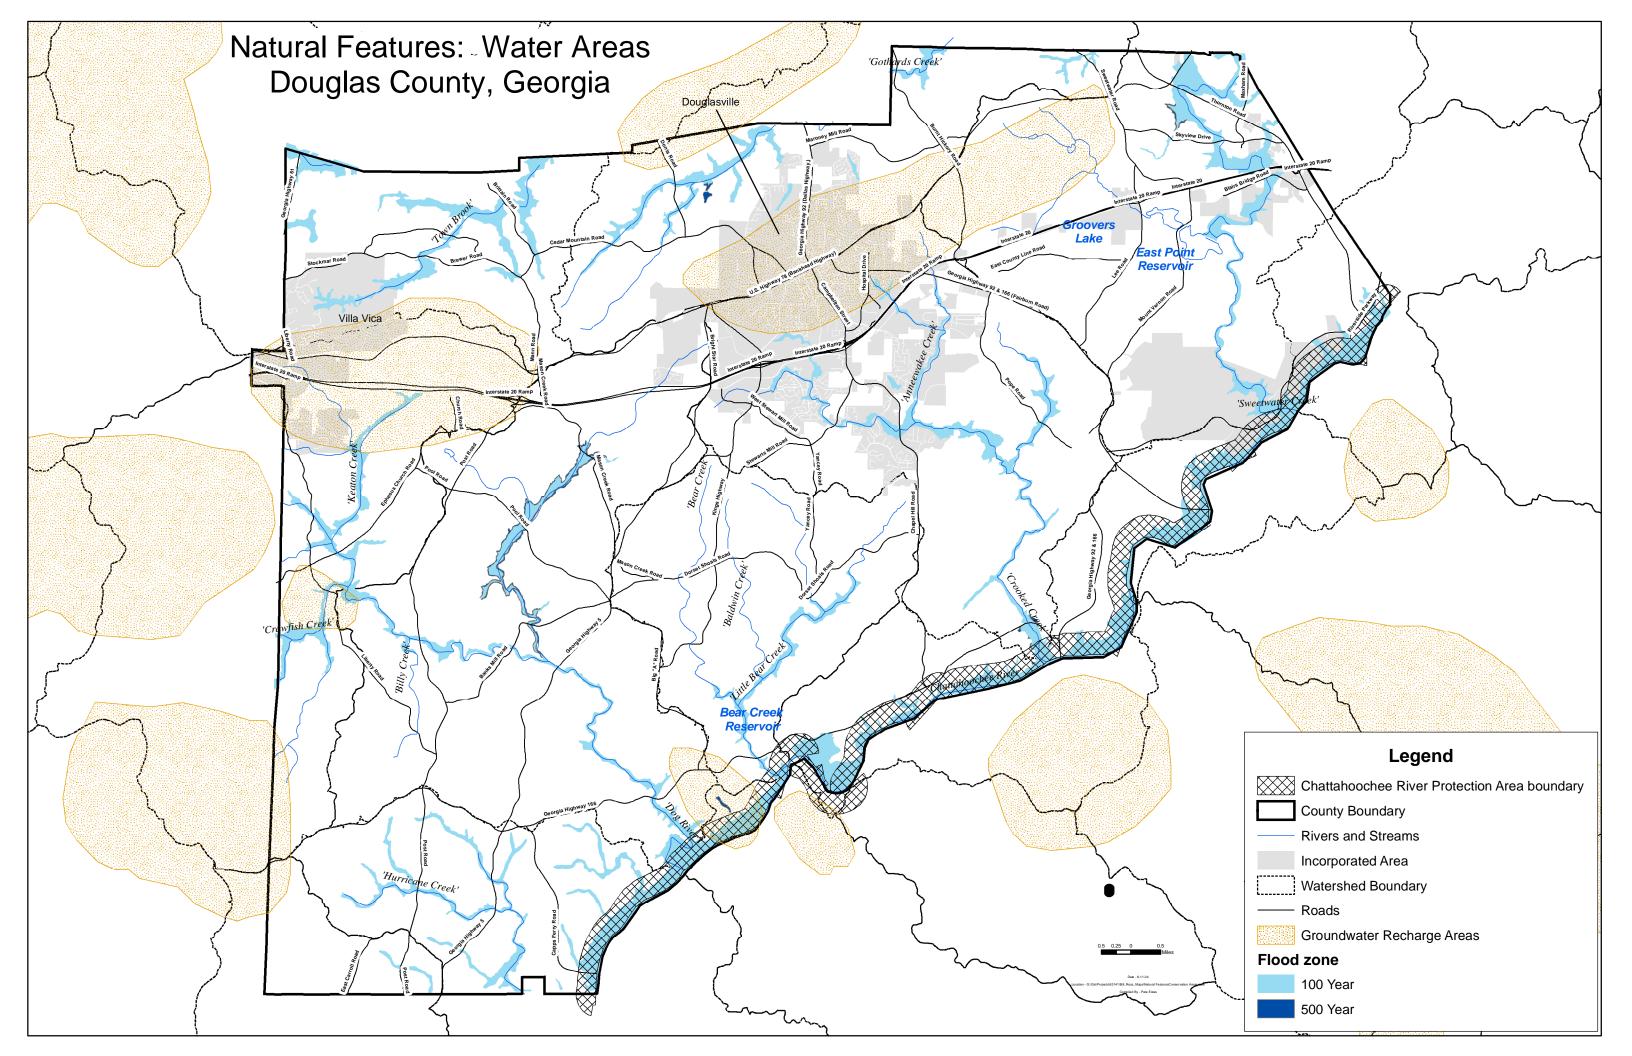

## ID Name

| 0  | Arbor Station Elementary School                  |
|----|--------------------------------------------------|
| 1  | Dorsett Shoals Elementary School                 |
| 2  | Chestnut Log Middle School                       |
| 3  | Factory Shoals Elementary School                 |
| 4  | Holly Springs Elementary                         |
| 5  | Chapel Hill Elementary School                    |
| 6  | Burnett Elementary School                        |
| 7  | Eastside Elementary School                       |
| 8  | Winston Elementary School                        |
| 9  | Beulah Elementary School                         |
| 10 | Chapel Hill Middle School                        |
| 11 | Mount Carmel Elementary School                   |
| 12 | Stewart Middle School                            |
| 13 | Villa Rica (North WPCP)                          |
| 14 | Stockmar Aviation                                |
| 15 | Douglasville City Hall                           |
| 16 | Lithia Springs City Hall                         |
| 17 | Kings Way Christian                              |
| 18 | Water of Life Christian Academy                  |
| 19 | Harvester Christian Academy                      |
| 20 | Douglasville Seventh Day Adventist Church School |
| 21 | International Academy                            |
| 22 | Montessori School of Douglas County              |
| 23 | Army of the Lord Christian                       |
| 24 | Lithia Christian Academy                         |
| 25 | Colonial Hills Christian                         |
| 26 | Parkway Medical Center Adolescent Services       |
| 27 | Inner Harbour School                             |
| 28 | Mercer University - Douglas                      |
| 29 | Carroll Tech-Douglas                             |
| 30 | Douglas County (St. Andrews)                     |
| 31 | Douglas County Rebel Trails WPCP                 |
| 32 | Douglasville (Sweet water)                       |
| 33 | Douglas County Beaver Estates WPCP               |
| 34 | Douglasville South WPCP                          |
| 35 | Douglasville North WPCP                          |
| 36 | Douglasville/Douglas County-Bear Creek           |
| 37 | Douglasville/Douglas County-Chapel Hill          |
| 38 | Douglas County Sheriff's Office                  |
| 39 | Douglas Co - Lithia Precinct                     |
| 40 | Douglas County Public Library                    |
| 41 | Lithia Springs Public Library                    |
| 42 | Alexander Comprehensive High                     |
| 43 | Douglas County Comprehensive High                |
| 14 | Lithia Springs Comprehensive High                |
| 45 | CrossRoads Evening High                          |
| 46 | Inner Harbour Hospital                           |
| 47 | Promina Douglas Hospital                         |
| 48 | Columbia Parkway Medical Center                  |
| 49 | Douglas County Courthouse                        |
| 50 | Douglasville Police Department                   |
| 51 | Douglas County Fire Department Station 04        |
| 52 | Douglas County Fire Department Station 03        |
| 53 | Douglas County Fire Department Station 06        |
| 54 | Douglas County Fire Department Station 05        |
| 55 | Douglas County Fire Department Station 02        |
| 56 | Douglas County Fire Department Station 10        |
| 57 | Douglas County Fire Department Station 11        |
| 58 | Douglas County Fire Department Station 07        |
| 59 | Douglas County Fire Department Station 01        |
|    |                                                  |