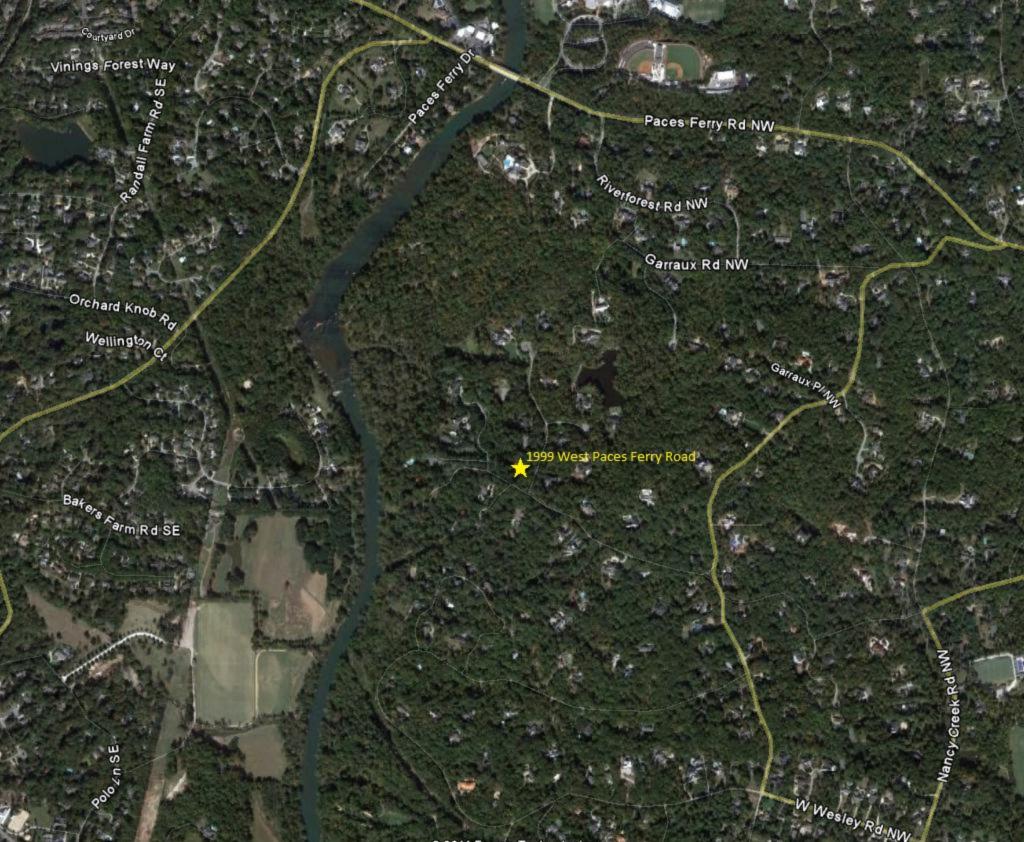

Name of Proposal: RC-11-01A 1999 West Paces Ferry Road

Review Type: Metro River MRPA Code: RC-11-01A

<u>Description:</u> An application for a Metropolitan River Protection Act Certificate for the construction of a new single family home on the site of an existing single family home.

<u>Preliminary Finding:</u> The ARC staff has completed the review of the application for a Metro River Certificate for this proposed project in the Chattahoochee River Corridor. Our preliminary finding is that the proposed project is consistent with the Chattahoochee Corridor Plan.

Submitting Local Government: City of Atlanta

Land Lot: 234 District: 17 Date Opened: Dec 20 2011

Deadline for Comments: Dec 29 2011

Earliest the Regional Review can be Completed: Dec 29 2011