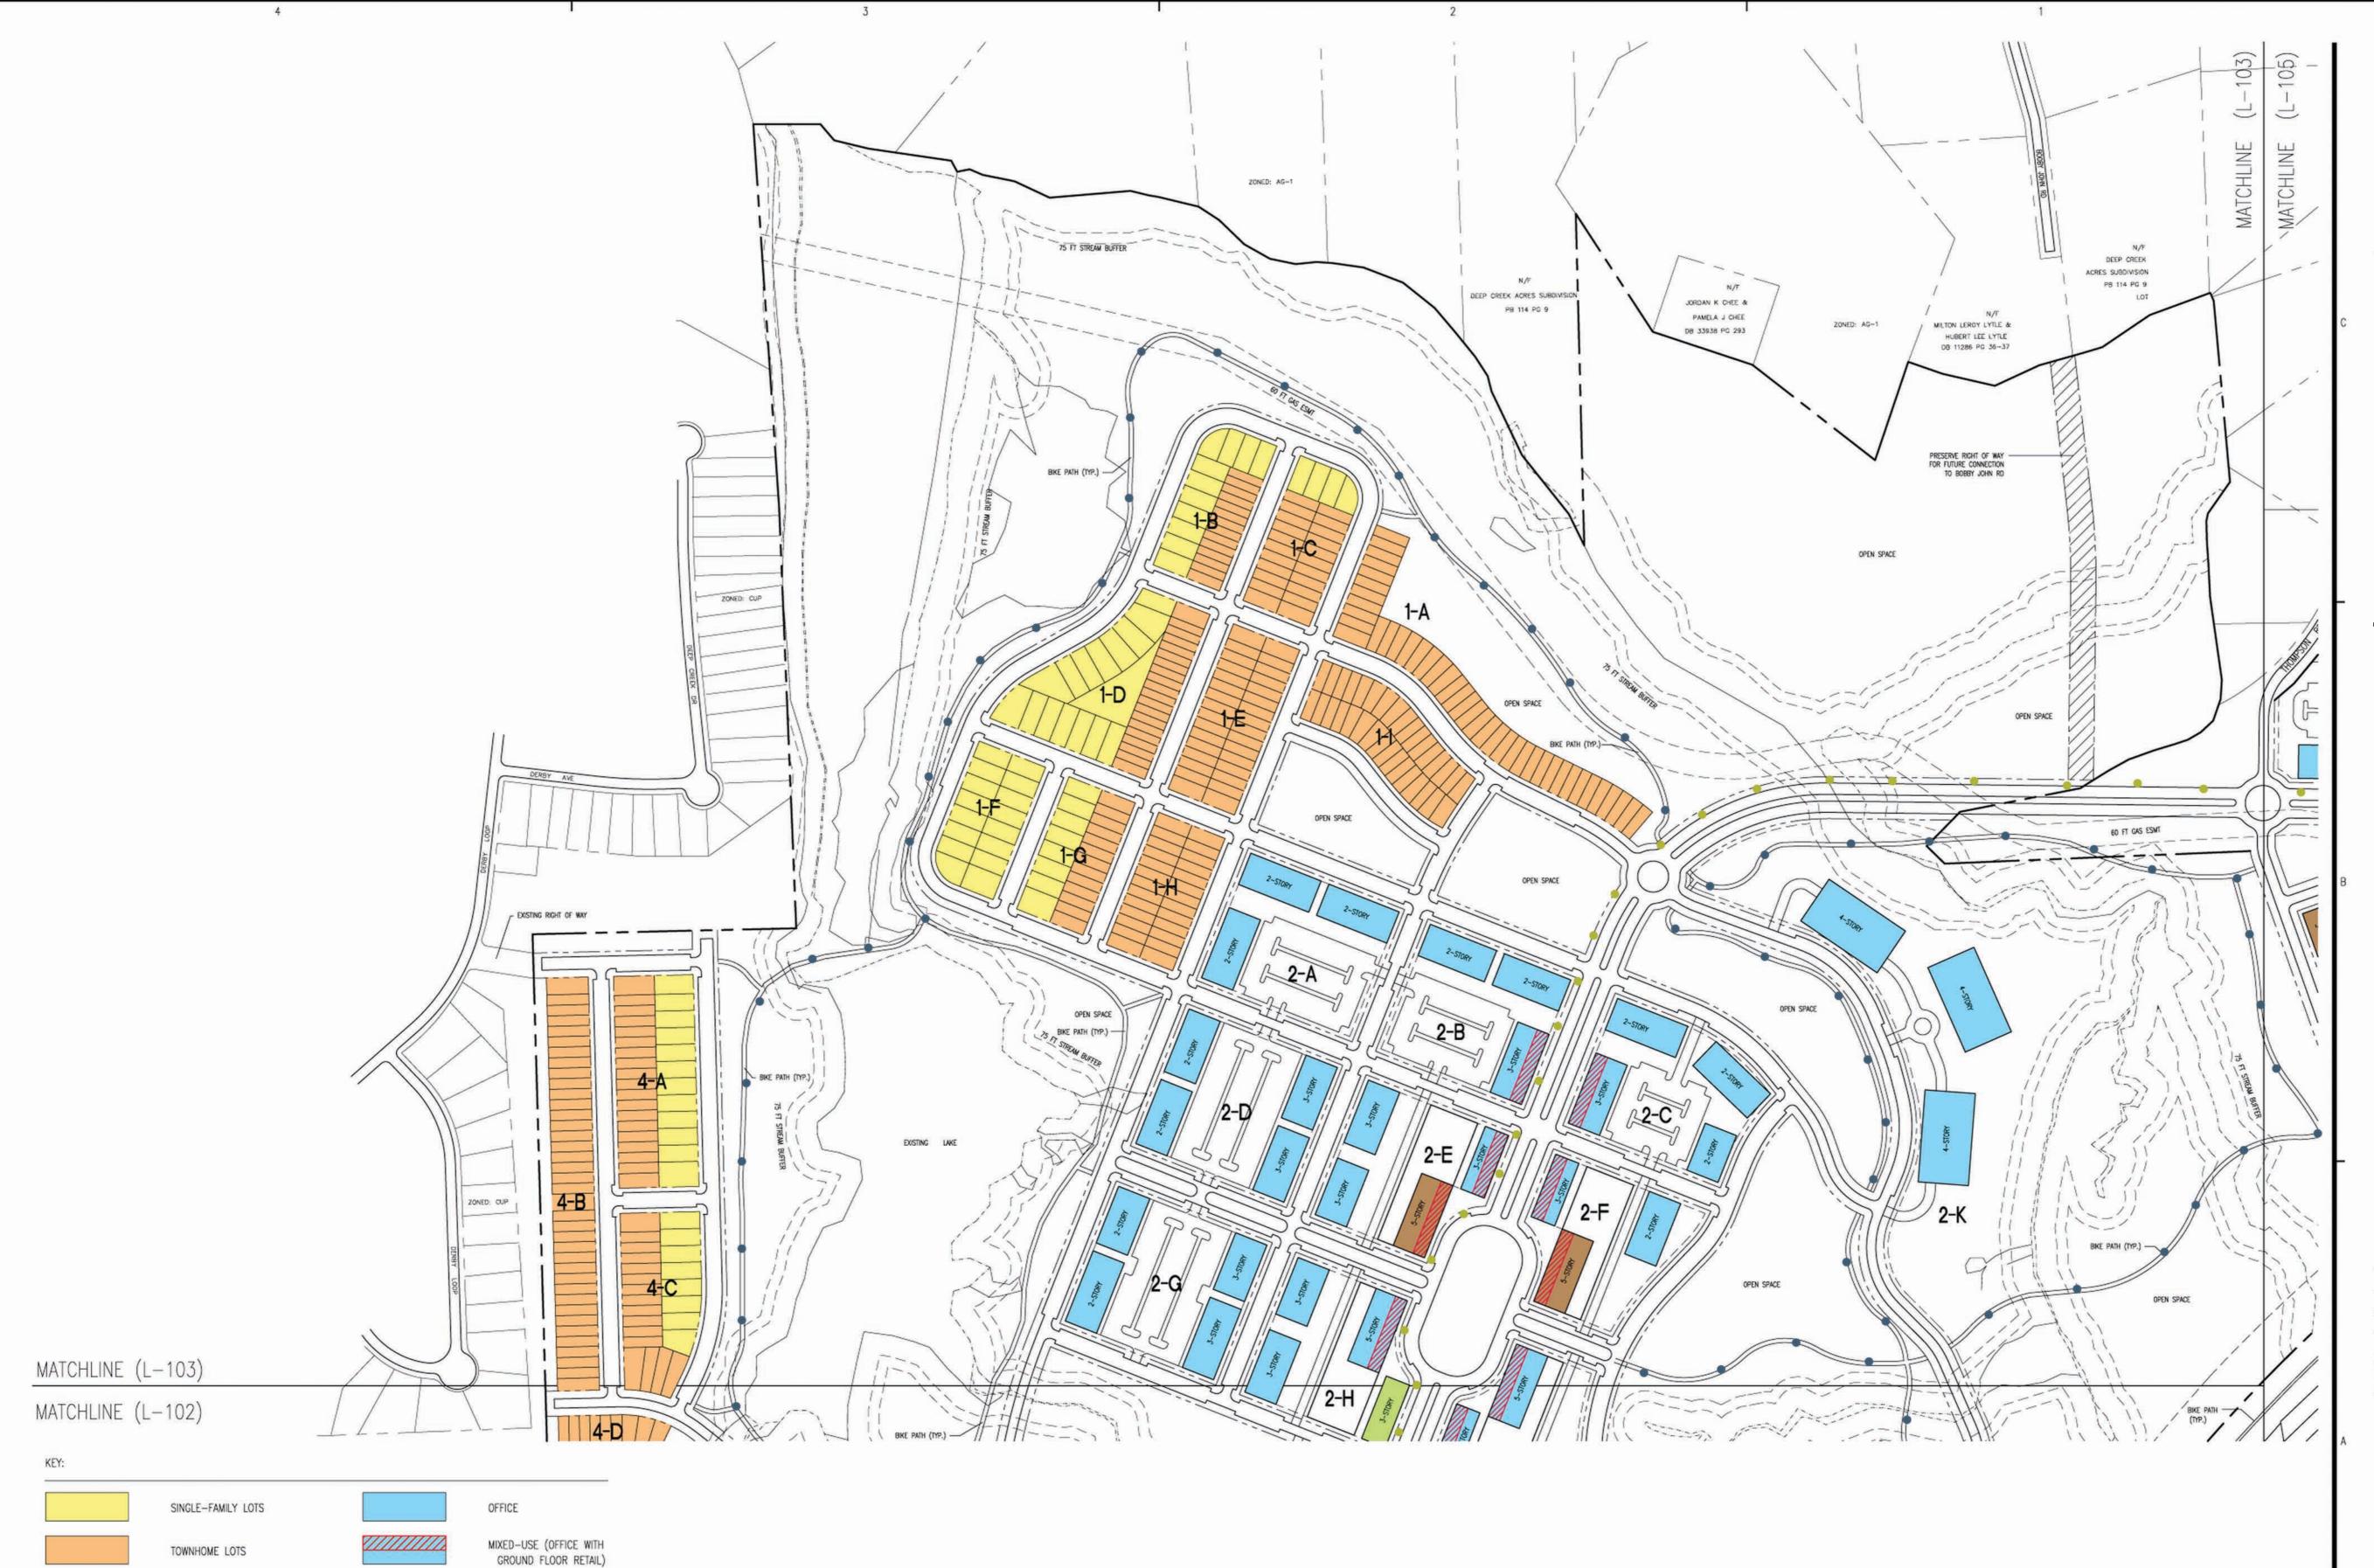

| KEI. |                                                      |           |                                                |                                   |       |
|------|------------------------------------------------------|-----------|------------------------------------------------|-----------------------------------|-------|
|      | SINGLE-FAMILY LOTS                                   |           | OFFICE                                         |                                   |       |
|      | TOWNHOME LOTS                                        |           | MIXED-USE (OFFICE WITH<br>GROUND FLOOR RETAIL) |                                   |       |
|      | MULTI-FAMILY - FOR SALE                              |           | SCHOOL                                         |                                   |       |
|      | MIXED-USE (MULTI-FAMILY WITH<br>GROUND FLOOR RETAIL) |           | INSTITUTIONAL / MUNICIPAL                      |                                   | NORTH |
|      | MULTI-FAMILY - RENTAL                                |           | DISTRIBUTION                                   | 0 100 200 400<br>SCALE: 1" = 200' | (+)   |
|      | On-Street Bike Lanes<br>(Both sides of street)       | • • • • • | Bike / Pedestrian Paths                        |                                   |       |
|      | 4                                                    |           | 1.1                                            |                                   | 3 4   |

## Site Plan

1 2