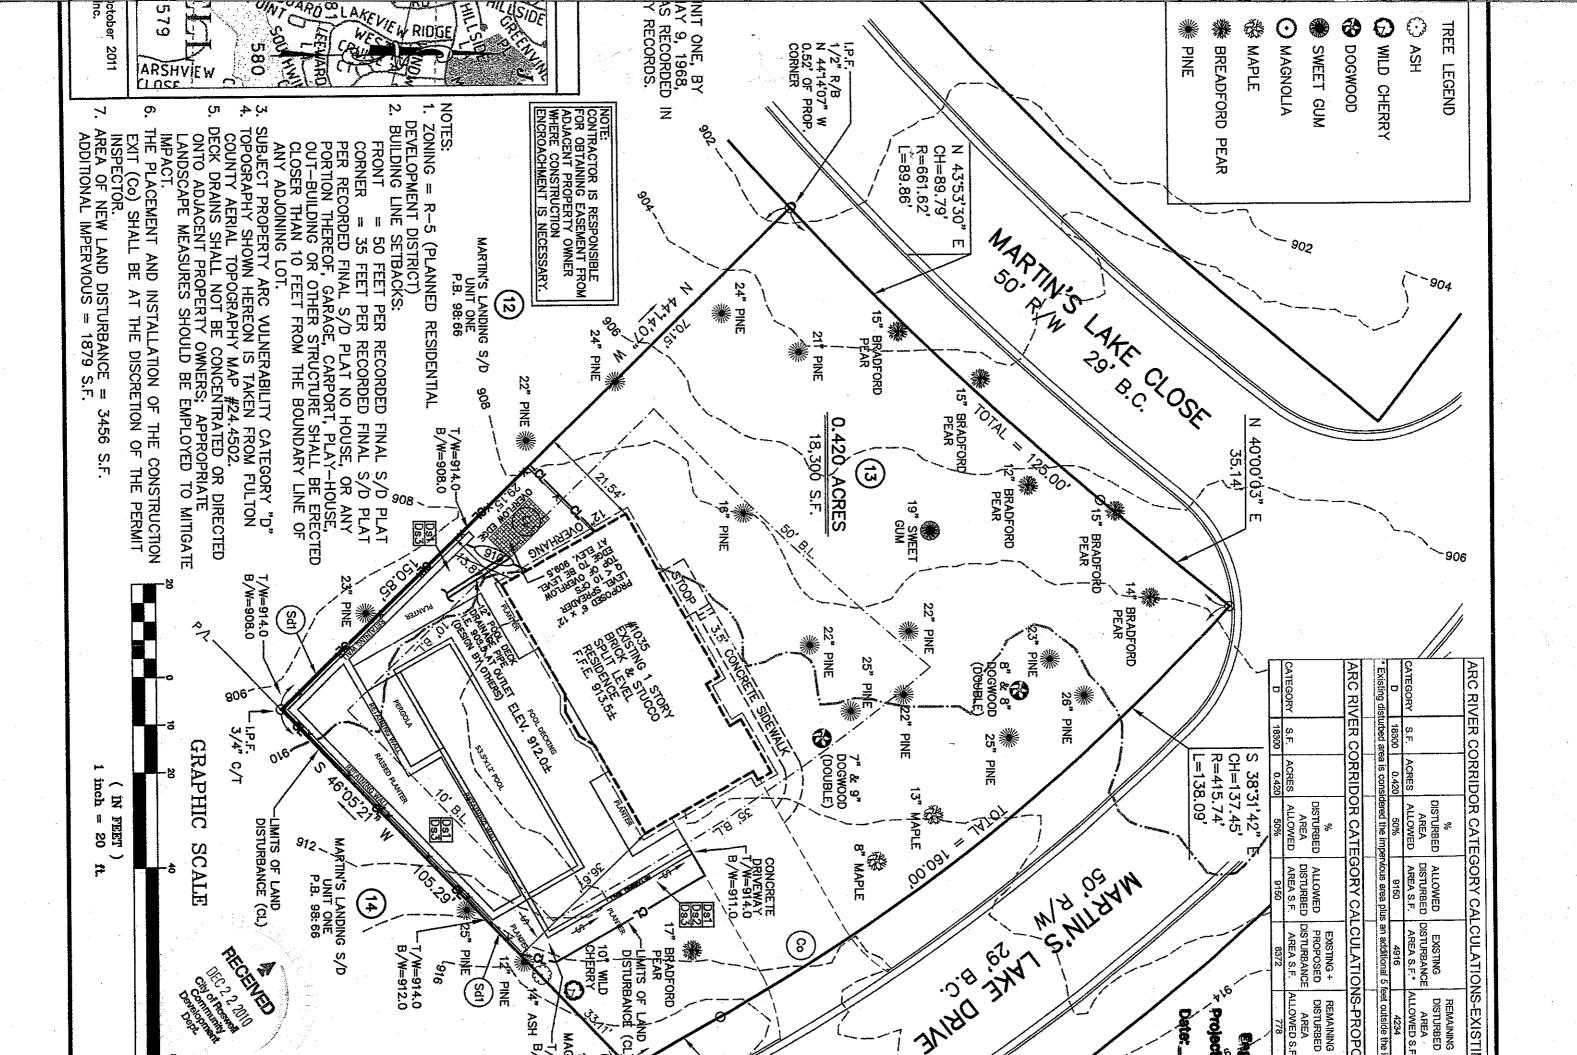

# APPLICATION FOR METROPOLITAN RIVER PROTECTION ACT CERTIFICATE

| 1. | Name of Local Government: CITY OF ROSWELL                                      |
|----|--------------------------------------------------------------------------------|
| 2. | Owner(s) of Record of Property to be Reviewed:                                 |
| ۷. | Name(s): Jeffrey and Patricia Atkinson                                         |
|    | Mailing Address: 1035 MARTINS LAKE CLUSE                                       |
|    | City: ROSWELL, State: GA Zip: 30076                                            |
|    | Contact Phone Numbers (w/Area Code):                                           |
|    | Daytime Phone: (678) 462-1963 Fax: (678) 486-9881 - Jeffrey                    |
|    | Other Numbers:                                                                 |
|    |                                                                                |
| 3. | Applicant(s) or Applicant's Agent(s):                                          |
|    | Name(s): Jeffrey and Patricia Athinson                                         |
|    | Mailing Address: 1035 MARTINS LAKE CLOSE                                       |
|    | City: Roswell , State: GA Zip: 30076                                           |
|    | Contact Phone Numbers (w/Area Code):                                           |
|    | Daytime Phone: [678] 462-1963 Fax: 678)406-9881                                |
|    | Other Numbers:                                                                 |
| 1  |                                                                                |
| ١. | Proposed Land or Water Use: Name of Development: 1525 MAAA 1 C Roshield        |
|    |                                                                                |
| ٠. | Description of Proposed Use: Pagl - 53.5' × 12'                                |
|    |                                                                                |
|    |                                                                                |
| ). | Property Description (Attach Legal Description and Vicinity Map):              |
|    | Land Lot(s), District, Section, County: 570, 1, 2, Fulton                      |
|    |                                                                                |
|    | Subdivision, Lot, Block, Street and Address, Distance to Nearest Intersection: |
|    | MARTINS LANDING - NORTH SHORE, 13, A 1035 MARTINS LAKE CLOSE &                 |
|    | Size of Development (Use as Applicable): * LOT ON CORNER OF MARTINS LAWE CLOS  |
|    | Acres: Inside Corridor: 420                                                    |
|    | Outside Corridor: Ø                                                            |
|    | Total: .420                                                                    |
|    | Lots: Inside Corridor:                                                         |
|    | Outside Corridor:                                                              |
|    | Total:                                                                         |
|    | Units: Inside Corridor:                                                        |
|    | Outside Corridor:                                                              |
|    | Total:                                                                         |
| :  | Other Size Descriptor (i.e., Length and Width of Easement):                    |
|    | Inside Corridor:                                                               |
|    | Outside Corridor:                                                              |
|    |                                                                                |

| ì              | Has any part of the probordering this land, pr                         | eviously received a co              |                                     |                                                                                                                                |
|----------------|------------------------------------------------------------------------|-------------------------------------|-------------------------------------|--------------------------------------------------------------------------------------------------------------------------------|
| 1              | Corridor review appro<br>If "yes", please identif<br>of the review(s): | y the use(s), the review            |                                     |                                                                                                                                |
| _              | 31 410 10 (2)1                                                         |                                     |                                     |                                                                                                                                |
|                | Will Sewage from this                                                  | Development be Tre                  | ated?                               |                                                                                                                                |
| A. S           | Septic tank<br>Note: For proposals v                                   | with septic tanks, the              | application must in                 | <br>clude the appropriate                                                                                                      |
| рт             | local government hea                                                   | ilth department appro               |                                     |                                                                                                                                |
| B. F           | Public sewer system                                                    | <u>V</u>                            | <u> </u>                            | ·                                                                                                                              |
| umn            | nary of Vulnerability                                                  | Analysis of Proposed                | Land or Water Use                   | :                                                                                                                              |
|                |                                                                        |                                     |                                     |                                                                                                                                |
|                |                                                                        |                                     |                                     |                                                                                                                                |
|                | •                                                                      | ) (or Sq. Footage)                  | Total Acreage<br>(or Sq. Footage)   | Percent Percent Land Imperv. Disturb Surf                                                                                      |
|                | •                                                                      |                                     | (or Sq. Footage)                    | Land Imperv. <u>Disturb.</u> <u>Surf.</u>                                                                                      |
| erab<br>tegor  | •                                                                      | ) (or Sq. Footage)                  | (or Sq. Footage)                    | Land Imperv.                                                                                                                   |
|                | •                                                                      | ) (or Sq. Footage)                  | (or Sq. Footage)                    | Land Imperv. <u>Disturb.</u> <u>Surf.</u> (Maximums Shown I                                                                    |
| egor           | •                                                                      | ) (or Sq. Footage)                  | (or Sq. Footage)                    | Land Imperv, <u>Disturb.</u> <u>Surf.</u> (Maximums Shown l  Parentheses)                                                      |
| egor<br>       | •                                                                      | ) (or Sq. Footage)                  | (or Sq. Footage)                    | Land Imperv. <u>Disturb.</u> <u>Surf.</u> (Maximums Shown Parentheses) (90)(75)                                                |
| egor<br>       | •                                                                      | ) (or Sq. Footage)                  | (or Sq. Footage)                    | Land Imperv, <u>Disturb.</u> <u>Surf.</u> (Maximums Shown l  Parentheses)                                                      |
| egor           | •                                                                      | ) (or Sq. Footage)                  | (or Sq. Footage)                    | Land Imperv. <u>Disturb.</u> <u>Surf.</u> (Maximums Shown Parentheses)  (90)(75)  (80)(60)                                     |
|                | y (or Sq. Footage                                                      | ) (or Sq. Footage)                  | (or Sq. Footage)<br>Imperv. Surface | Land Imperv.  Disturb. Surf. (Maximums Shown Imperv.)  Parentheses)  (90) (75) (80) (60) (70) (45) (50) 50 7 (30) 70           |
| AA BB          | y (or Sq. Footage                                                      | ) (or Sq. Footage) Land Disturbance | (or Sq. Footage)<br>Imperv. Surface | Land Imperv. <u>Disturb.</u> <u>Surf.</u> (Maximums Shown Parentheses)  (90)(75)  (80)(60)  (70)(45)  (50) <u>50</u> 7 (30) 70 |
| egor<br>A<br>B | y (or Sq. Footage                                                      | ) (or Sq. Footage) Land Disturbance | (or Sq. Footage)<br>Imperv. Surface | Land Imperv. <u>Disturb.</u> <u>Surf.</u> (Maximums Shown Parentheses)  (90)(75)  (80)(60)  (70)(45)  (50) <u>50</u> 7 (30) 7  |
| a S            | y (or Sq. Footage                                                      | ) (or Sq. Footage) Land Disturbance | (or Sq. Footage)<br>Imperv. Surface | Land Imperv. <u>Disturb.</u> <u>Surf.</u> (Maximums Shown Parentheses)  (90)(75)  (80)(60)  (70)(45)  (50) <u>50</u> 7 (30) 7  |

|                       | s Land within the 100-Year Floodplain of the Chattahoochee River?                                                                                 |
|-----------------------|---------------------------------------------------------------------------------------------------------------------------------------------------|
|                       | For this review, river floodplain is determined from the U.S. Army Corps of                                                                       |
|                       | Engineers' "Floodplain Information - Chattahoochee River, Buford Dam to                                                                           |
|                       | Whitesburg, Georgia", November, 1973 and its Supplement of March, 1982.                                                                           |
| NOTE:                 | All river 100-year floodplain is assigned to the "E" Category; its allowable                                                                      |
|                       | allocations can be combined with those of other "E" land in the review. Also, 100-                                                                |
|                       | year floodplain cannot be reanalyzed and cannot accept transfers.                                                                                 |
|                       |                                                                                                                                                   |
|                       | is land within the 500-year floodplain of the Chattahoochee River?                                                                                |
|                       | ', indicate the 500-year flood plain elevation:                                                                                                   |
| NOIE:                 | Plan Standards include a 35-foot height limit above the pre-construction grade within the 500-year floodplain (includes the 100-year floodplain). |
|                       | Adherence to this standard must be noted on the submitted plans (see Part                                                                         |
|                       | 2.B.(4) of the Chattahoochee Corridor Plan).                                                                                                      |
|                       | 2.D.(+) of the Chattanoochee Corrador Fam).                                                                                                       |
| 11. The followi       | ing is a checklist of information required to be attached as part of the                                                                          |
|                       | . Individual items may be combined.                                                                                                               |
|                       |                                                                                                                                                   |
| FOR ALL APPI          |                                                                                                                                                   |
|                       | of land in the application and any additional land in the project (attach legal                                                                   |
| description           | or surveyed boundaries).                                                                                                                          |
|                       |                                                                                                                                                   |
| •                     | ress, and phone number(s) of owner(s) of record of the land in the application.                                                                   |
| (Space prov           | vided on this form)                                                                                                                               |
| Writton con           | usent of all owners to this application. (Space provided on this form)                                                                            |
| willen coi            | isent of an owners to this application. (Space provided on this form)                                                                             |
| Name, addı            | ress, and phone number(s) of applicant or applicant's agent. (Space provided                                                                      |
| on this forn          |                                                                                                                                                   |
| . /                   |                                                                                                                                                   |
| Description           | of proposed use(s). (Space provided on this form)                                                                                                 |
|                       |                                                                                                                                                   |
| Existing veg          | getation plan.                                                                                                                                    |
|                       |                                                                                                                                                   |
| Proposed g            | rading plan.                                                                                                                                      |
| /                     |                                                                                                                                                   |
| <u>∨</u> Certified as | -builts of all existing land disturbance and impervious surfaces.                                                                                 |
| / A                   | rosion control plan.                                                                                                                              |
| Approved e            | rosion control plan.                                                                                                                              |
| V Detailed tal        | ole of land-disturbing activities. (Both on this form and on the plans)                                                                           |
|                       |                                                                                                                                                   |