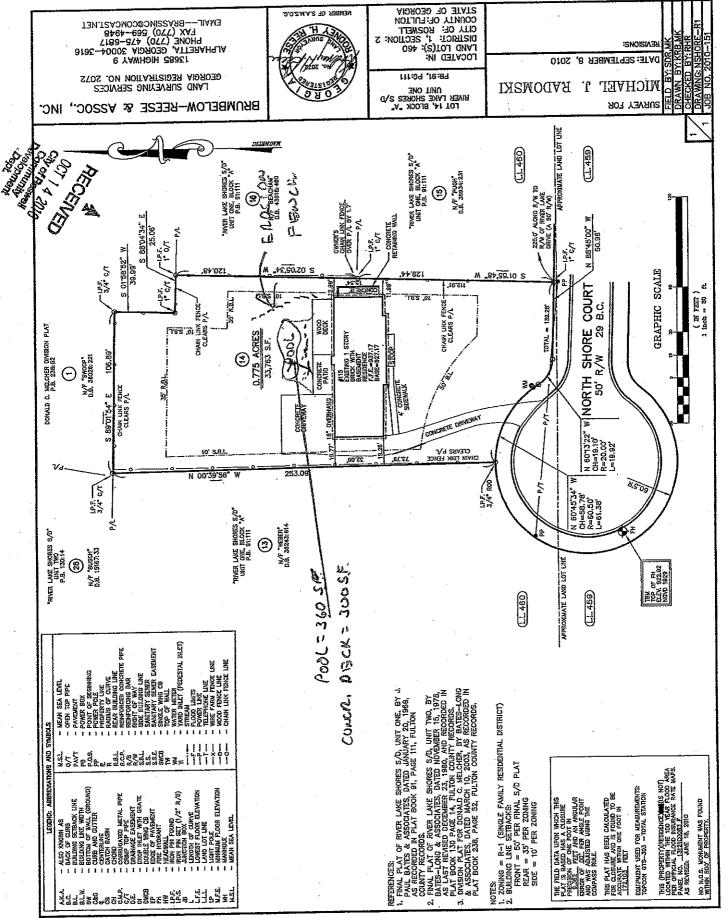

Name of Proposal: RC-10-02R 115 North Shore Court

Review Type: Metro River MRPA Code: RC-10-02R

<u>Description:</u> An application for a Metropolitan River Protection Act Certificate for the addition of a pool and deck to an existing single family residence.

<u>Preliminary Finding:</u> The ARC staff has completed the review of the application for a Metro River Certificate for this proposed project in the Chattahoochee River Corridor. Our preliminary finding is that the proposed project is consistent with the Chattahoochee Corridor Plan.

**Submitting Local Government**: City of Roswell

Land Lot: 460 District: 1 Section: 2

Date Opened: Oct 25 2010

Deadline for Comments: Nov 4 2010

Earliest the Regional Review can be Completed: Nov 4 2010

**<u>Description:</u>** An application for a Metropolitan River Protection Act Certificate for the addition of a pool and deck to an existing single

family residence.

**Submitting Local Government:** City of Roswell