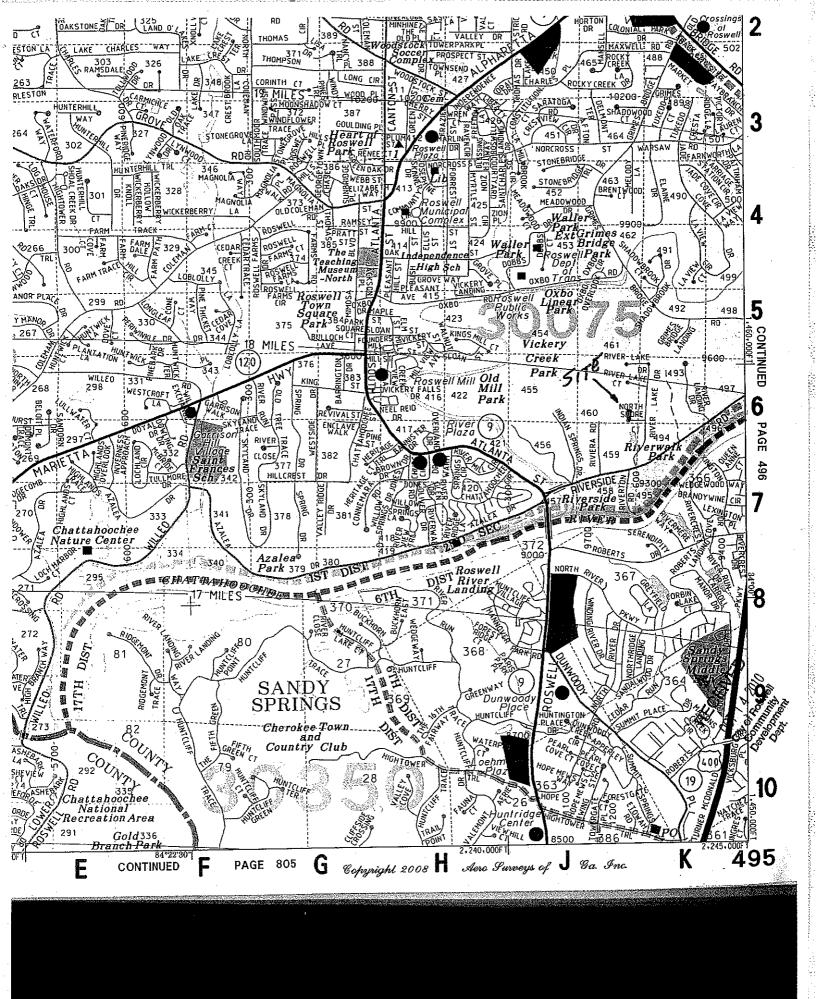

Name of Proposal: RC-10-02R 115 North Shore Court

Review Type: Metro River MRPA Code: RC-10-02R

<u>Description:</u> An application for a Metropolitan River Protection Act Certificate for the addition of a pool and deck to an existing single family residence.

**Submitting Local Government**: City of Roswell

Land Lot: 460 District: 1 Section: 2

Date Opened: Oct 25 2010

Deadline for Comments: Nov 4 2010

Earliest the Regional Review can be Completed: Nov 4 2010