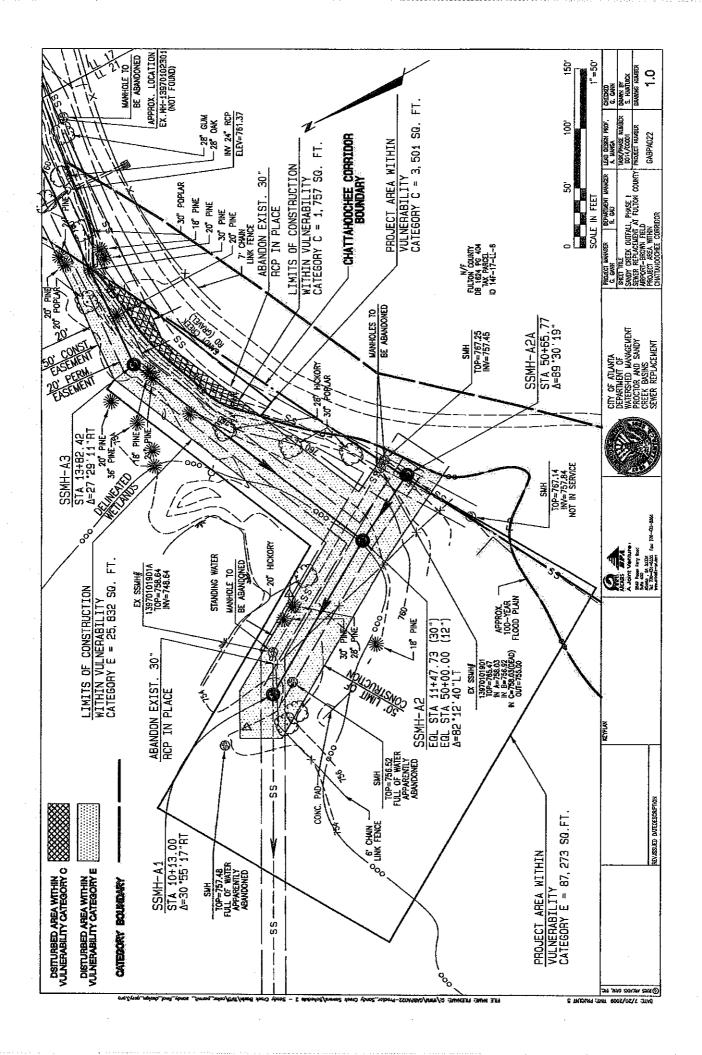

Name of Proposal: RC-09-02FC Procter Creek and Sandy Creek Basins Sewer Replacement

Review Type: Metro River MRPA Code: RC-09-02FC

<u>Description:</u> An application for a Metropolitan River Protection Act Certificate for the installation of sanitary sewer to provide capacity relief and reduce future sanitary sewer overflows.

<u>Preliminary Finding:</u> The ARC staff has completed the review of the application for a Metro River Certificate for this proposed project in the Chattahoochee River Corridor. Our preliminary finding is that the proposed project is consistent with the Chattahoochee Corridor Plan.