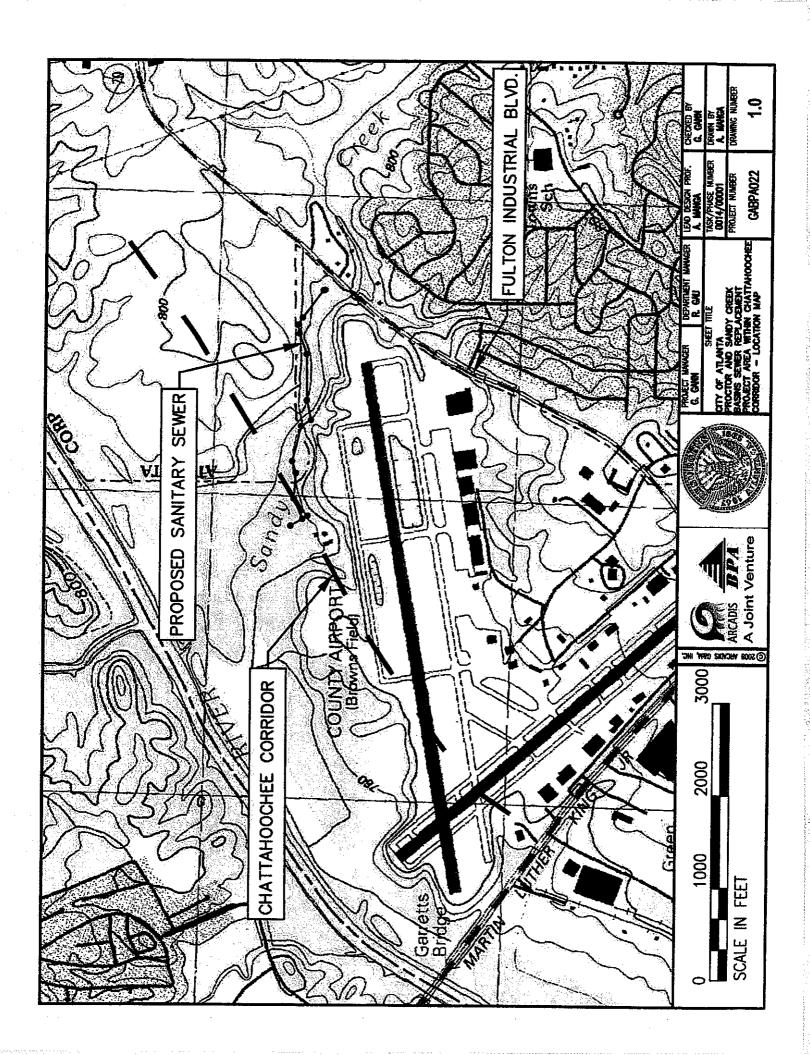

Name of Proposal: RC-09-02FC Procter Creek and Sandy Creek Basins Sewer Replacement

Review Type: Metro River MRPA Code: RC-09-02FC

<u>Description:</u> An application for a Metropolitan River Protection Act Certificate for the installation of sanitary sewer to provide capacity relief and reduce future sanitary sewer overflows.

<u>Preliminary Finding:</u> The ARC staff has completed the review of the application for a Metro River Certificate for this proposed project in the Chattahoochee River Corridor. Our preliminary finding is that the proposed project is consistent with the Chattahoochee Corridor Plan.