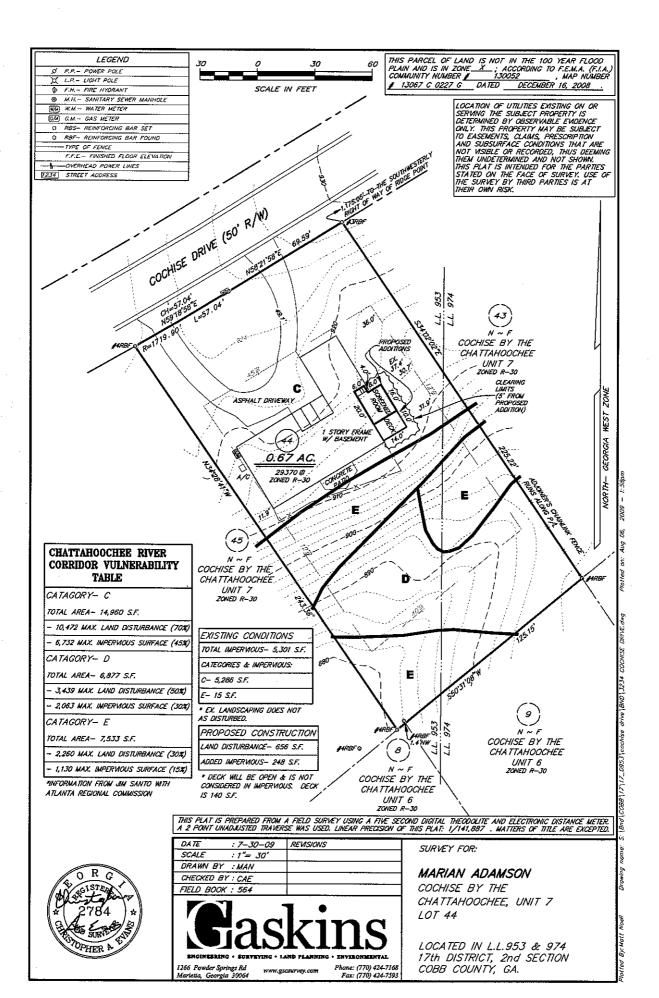

## APPLICATION FOR METROPOLITAN RIVER PROTECTION ACT CERTIFICATE

| 1. | Name of Local C  | Government: COBB COUNTY                                                           |
|----|------------------|-----------------------------------------------------------------------------------|
| 2. | Owner(s) of Rec  | ord of Property to be Reviewed:                                                   |
|    | Name(s):         | MARIAN + RICHARD ADAMSON                                                          |
|    |                  | Iress: 3234 COCHISE DR                                                            |
|    |                  | LANTA State: GA Zip: 30339                                                        |
|    |                  | one Numbers (w/Area Code):                                                        |
|    |                  | Phone: 770 434 0154 Fax:                                                          |
|    |                  | umbers:                                                                           |
| •  | <b>.</b>         |                                                                                   |
| 3. |                  | Applicant's Agent(s):                                                             |
|    |                  | MARIAN ADAMSUR                                                                    |
|    | Mailing Add      | Iress: 3234 COCHISE DR                                                            |
|    | City:            | LANTA State: GA Zip: 30339                                                        |
|    | Contact Pho      | one Numbers (w/Area Code):                                                        |
|    |                  | Phone: 770 434 0154 Fax:                                                          |
|    | Other N          | umbers:                                                                           |
| 4. | Dranasad Land    | Woton Hos                                                                         |
| +. | Proposed Land    | relemment. Consist DV THE PILLER                                                  |
|    | Name of De       | velopment: CochisE BY THE RIVER of Proposed Use: ADDITION OF Screened ROOM + Deck |
|    | Description      | of Proposed Use: 1701) 17100 OF SCREENES ROOM & DELTE                             |
|    | (400 59          | st) to home                                                                       |
| 5. | Duopouts Dogovin | stion (Attach Local Description and Visinity Man).                                |
| Э. |                  | otion (Attach Legal Description and Vicinity Map):                                |
|    |                  | , District, Section, County:                                                      |
|    |                  |                                                                                   |
|    | Subdivision      | Lot, Block, Street and Address, Distance to Nearest Intersection:                 |
|    | Circ of David    | 0044 FOT 3234 Cochise DR, 7 500 ft to Paces Ferry Rd                              |
|    |                  | lopment (Use as Applicable):                                                      |
|    | Acres:           |                                                                                   |
|    |                  | Outside Corridor:                                                                 |
|    | T                | Total:                                                                            |
|    | Lots:            | Inside Corridor:                                                                  |
|    | •                | Outside Corridor:                                                                 |
|    |                  | Total:                                                                            |
|    | Units:           | Inside Corridor:                                                                  |
|    |                  | Outside Corridor:                                                                 |
|    |                  | Total:                                                                            |
|    | Other Size I     | Descriptor (i.e., Length and Width of Easement):                                  |
|    |                  | Inside Corridor:                                                                  |
|    |                  | Outside Corridor:                                                                 |
|    |                  | Total:                                                                            |

| 6. Rela             | ted Chattahoochee Co<br>Does the total develop                                                                                                                                                     | rridor Development:<br>ment include addition                  | al land in the Chat                                       | ttahoochaa (                                             | Carridar that                                               |
|---------------------|----------------------------------------------------------------------------------------------------------------------------------------------------------------------------------------------------|---------------------------------------------------------------|-----------------------------------------------------------|----------------------------------------------------------|-------------------------------------------------------------|
|                     | is not part of this appl                                                                                                                                                                           | ication?                                                      |                                                           | паноосцее                                                | COLLIGOR (BAC                                               |
|                     | If "yes", describe the a                                                                                                                                                                           |                                                               |                                                           | ins:                                                     |                                                             |
| ·<br>3              | Has any part of the probordering this land, proceeding the land, proceeding the land, proceeding the land land land land land land land land | reviously received a coval?                                   | ertificate or any otl<br><i>WO</i><br>w identification nu | ner Chattah<br><br>mber(s), an                           | oochee                                                      |
| A. S                | Will Sewage from this<br>Septic tank<br>Note: For proposals v<br>local government hea<br>Public sewer system                                                                                       | Development be Tre with septic tanks, the lth department appr | ated?  application must in oval for the selected          | nclude the a                                             | ppropriate                                                  |
|                     | nary of Vulnerability A                                                                                                                                                                            |                                                               | <del></del>                                               |                                                          |                                                             |
| , oum               | many or value about y                                                                                                                                                                              | analysis of Froposed                                          | Land or water Use                                         | <b>:</b>                                                 |                                                             |
| Vulnerab<br>Categor | -                                                                                                                                                                                                  | Total Acreage<br>(or Sq. Footage)<br>Land Disturbance         | Total Acreage<br>(or Sq. Footage)<br>Imperv. Surface      | Percent<br>Land<br><u>Disturb.</u><br>(Maximun<br>Parent | Percent<br>Imperv.<br><u>Surf.</u><br>18 Shown In<br>heses) |
| · ·                 |                                                                                                                                                                                                    |                                                               |                                                           | · · · · · · · · · · · · · · · · · · ·                    |                                                             |
| <b>A</b>            |                                                                                                                                                                                                    |                                                               |                                                           | (90)                                                     | (75)                                                        |
| В                   |                                                                                                                                                                                                    |                                                               |                                                           | (80)                                                     | (60)                                                        |
| C                   | 14,960#                                                                                                                                                                                            | 10,4724                                                       | 6,7324                                                    | (70) <u>Z</u>                                            | 9 (45) 45                                                   |
| D                   | 14,960#<br>6,877#                                                                                                                                                                                  | 3,438 \$                                                      | 2,0634                                                    |                                                          |                                                             |
| E                   | 7,533#                                                                                                                                                                                             | 2,260 \$                                                      | 1/1304                                                    | (30) 3                                                   | <u> (15) /S</u>                                             |
| F                   |                                                                                                                                                                                                    |                                                               |                                                           | (10)                                                     | (2)                                                         |
| Total:              | 29,370#                                                                                                                                                                                            | 16,170#                                                       | 9,925                                                     | N/A                                                      | N/A                                                         |
|                     |                                                                                                                                                                                                    |                                                               | Revey                                                     | HTAG pye-                                                | 5M5-AZ 9/19/09                                              |

٠.

.

.

| 9.      | Is any of this Land within the 100-Year Floodplain of the Chattahoochee River? NO                                                                                                                                                                                                        |
|---------|------------------------------------------------------------------------------------------------------------------------------------------------------------------------------------------------------------------------------------------------------------------------------------------|
|         | If "yes", indicate the 100-year floodplain elevation:  NOTE: For this review, river floodplain is determined from the U.S. Army Corps of Engineers' "Floodplain Information - Chattahoochee River, Buford Dam to Whitesburg, Georgia", November, 1973 and its Supplement of March, 1982. |
|         | NOTE: All river 100-year floodplain is assigned to the "E" Category; its allowable allocations can be combined with those of other "E" land in the review. Also, 100-year floodplain cannot be reanalyzed and cannot accept transfers.                                                   |
| 10.     | Is any of this land within the 500-year floodplain of the Chattahoochee River? NO If "yes", indicate the 500-year flood plain elevation:                                                                                                                                                 |
|         | NOTE: Plan Standards include a 35-foot height limit above the pre-construction                                                                                                                                                                                                           |
|         | grade within the 500-year floodplain (includes the 100-year floodplain).                                                                                                                                                                                                                 |
|         | Adherence to this standard must be noted on the submitted plans (see Part 2.B.(4) of the Chattahoochee Corridor Plan).                                                                                                                                                                   |
| 11.     | The following is a checklist of information required to be attached as part of the application. Individual items may be combined.                                                                                                                                                        |
| FO      | R ALL APPLICATIONS:                                                                                                                                                                                                                                                                      |
|         | _ Description of land in the application and any additional land in the project (attach legal description or surveyed boundaries).                                                                                                                                                       |
| V       | Name, address, and phone number(s) of owner(s) of record of the land in the application. (Space provided on this form)                                                                                                                                                                   |
| <u></u> | Written consent of all owners to this application. (Space provided on this form)                                                                                                                                                                                                         |
|         | Name, address, and phone number(s) of applicant or applicant's agent. (Space provided on this form)                                                                                                                                                                                      |
|         | _ Description of proposed use(s). (Space provided on this form)                                                                                                                                                                                                                          |
|         | _ Existing vegetation plan.                                                                                                                                                                                                                                                              |
|         | Proposed grading plan.                                                                                                                                                                                                                                                                   |
| _       | _ Certified as-builts of all existing land disturbance and impervious surfaces.                                                                                                                                                                                                          |
|         | _ Approved erosion control plan.                                                                                                                                                                                                                                                         |
|         | Detailed table of land-disturbing activities. (Both on this form and on the plans)                                                                                                                                                                                                       |

|             | Plat-level plan showing (as applicable): lot boundaries; any oth and rights-of -way; 100- and 500-year river floodplains; vulne boundaries; topography; any other information that will clarif | rability category  | sements  |
|-------------|------------------------------------------------------------------------------------------------------------------------------------------------------------------------------------------------|--------------------|----------|
| <del></del> | _ Documentation on adjustments, if any.                                                                                                                                                        |                    |          |
|             | Cashier's check or money order (for application fee).                                                                                                                                          |                    |          |
|             | R SINGLE-STEP APPLICATIONS (NON-SUBDIVISION): _ Site plan.                                                                                                                                     |                    |          |
| _/          | _ Land-disturbance plan.                                                                                                                                                                       |                    |          |
| FOI         | R TWO-STEP SINGLE-FAMILY SUBDIVISION APPLICATION CONCEPT PLAN.                                                                                                                                 | ONS ONLY:          |          |
| <u></u>     | Lot-by-lot and non-lot allocation tables.                                                                                                                                                      |                    |          |
| 12.         | I (we), the undersigned, authorize and request review of this a<br>under the provisions of the Metropolitan River Protection Act:<br>necessary)                                                |                    |          |
|             | P. L. S. Walan                                                                                                                                                                                 | 817/09             |          |
|             | marian V. adamson                                                                                                                                                                              | 8/7/09             |          |
|             | Signature(s) of Owner(s) of Record                                                                                                                                                             | Date               |          |
| 13.         | I (we), the undersigned, authorize and request review of this apunder the provisions of the Metropolitan River Protection Act:                                                                 | · <del>-</del>     | ificate  |
|             | Signature(s) of Applicant(s) or Agent(s)                                                                                                                                                       | Date               | -        |
| 14.         | The governing authority of Cobb Com Hy review by the Atlanta Regional Commission of the above-descr                                                                                            |                    | requests |
|             |                                                                                                                                                                                                | ibed use under the |          |
|             | Provisions of the Metropolitan River Protection Act.                                                                                                                                           |                    |          |
|             | and W. Suche                                                                                                                                                                                   | 8-17-09            |          |
|             | Signature of Chief Elected Official or Official's Designee                                                                                                                                     | Date               | -        |