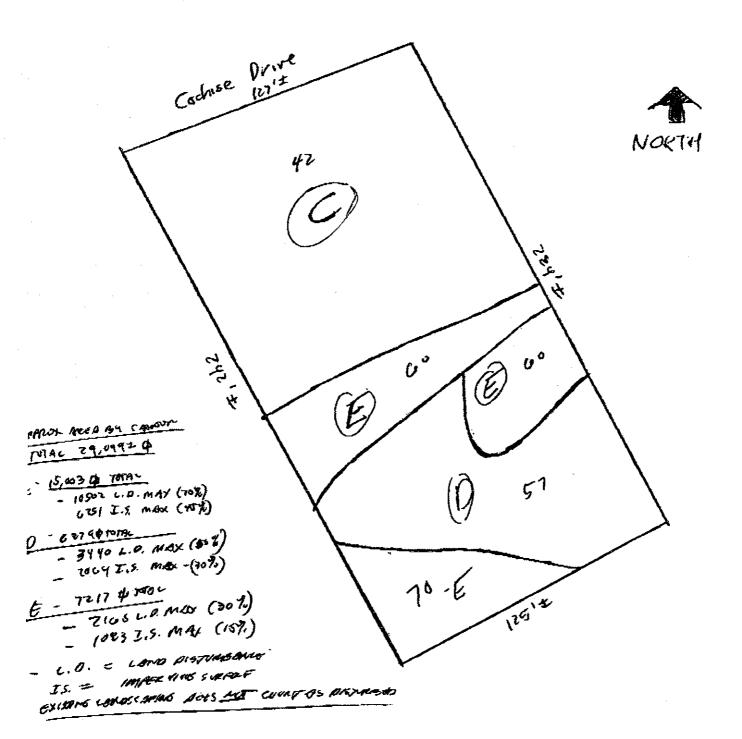

# 3234 COCHISE DRIVE REANALYSIS Cobb County

July 14, 2009

| Vulnerability Factor | Factor Subgroup             |                                                                                                                  | Score         |    |              |
|----------------------|-----------------------------|------------------------------------------------------------------------------------------------------------------|---------------|----|--------------|
| Hydrology:           | First Order Basin           |                                                                                                                  | 20            |    |              |
| Geology              |                             |                                                                                                                  | 2             |    |              |
| Soils:               | Low to Moderate Erodibility | and the second | 12            |    |              |
|                      |                             |                                                                                                                  | <del>\$</del> |    |              |
| Aspect:              | Hot Spot                    | ţ                                                                                                                | !             |    | ;            |
|                      |                             | σ                                                                                                                | \$ *          |    | :            |
|                      | West                        | ;                                                                                                                | 12            |    | :            |
| A HOUSE              |                             | P.F.                                                                                                             | 1             |    | 35           |
| SUBTUIAL:            | 37                          | 43                                                                                                               | 3             |    | 49           |
| Vegetation:          | Barren 2                    | 7                                                                                                                | 2             | i  | 7            |
| CITETION             | rines                       | 4 7                                                                                                              | •             | 15 | ł            |
| SCBIOIAL:            | 39                          | 45                                                                                                               | 84            | 61 | Si           |
| Slope:               | 0-10%                       | ***                                                                                                              | ;             |    | į            |
|                      | 10-25%                      | ;                                                                                                                | 6             | 0  | ø            |
| T TANK               | Over 25%                    | 15                                                                                                               | ;             |    | ` ;          |
| IOIAL:               | 42                          | 95                                                                                                               | 57            | 70 | 33           |
| CATEGORY;            | ຽ                           | Ħ                                                                                                                | a             | Ħ  | <b>[13</b> ] |

The C category includes scores from 38 to 49 The D category includes scores from 50 to 59 The E category includes scores from 60 to 70

## REAMAYRED CARDONERS

APPROX COT UMENSIAUS - TROM COBBGIS