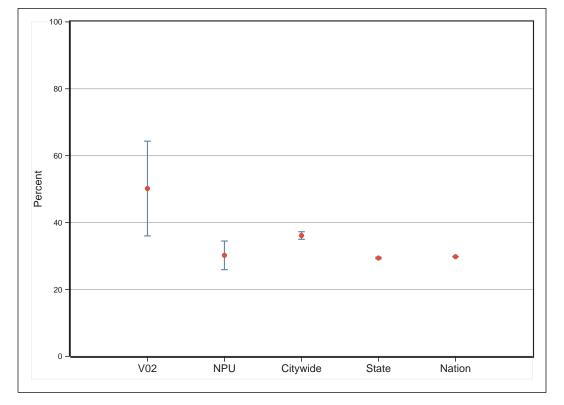

# Neighborhood Statistical Area V02

Neighborhood(s): Adair Park, Pittsburgh

[This Page Intentionally Left Blank]