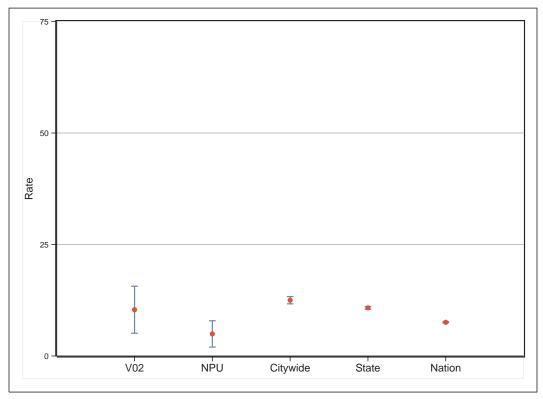

# Neighborhood Statistical Area V02

Neighborhood(s): Adair Park, Pittsburgh

[This Page Intentionally Left Blank]