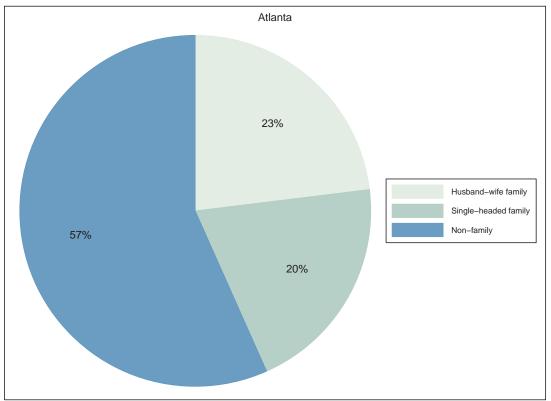

# Neighborhood Statistical Area V02



Neighborhood(s): Adair Park, Pittsburgh

[This Page Intentionally Left Blank]

# Contents

- Decennial 2010 Profile
- Technical Notes, Decennial Profile
- ACS 2008-12 Profile
- Technical Notes, ACS Profile

[This Page Intentionally Left Blank]

V02

# Decennial 2010 Profile













# **Race and Latino Origin**















# Households by Type







# Children by Household Type







# Population Change, 2000-2010



| SEX AND AGE        | Number                  | Percent                 |
|--------------------|-------------------------|-------------------------|
| Total population   | 4,880                   | 100.0%                  |
| Under 5 years      | 396                     | 8.1%                    |
| 5 to 9 years       | 350                     | 7.2%                    |
| 10 to 14 years     | 377                     | 7.7%                    |
| 15 to 19 years     | 389                     | 8.0%                    |
| 20 to 24 years     | 363                     | 7.4%                    |
| 25 to 29 years     | 380                     | 7.8%                    |
| 30 to 34 years     | 386                     |