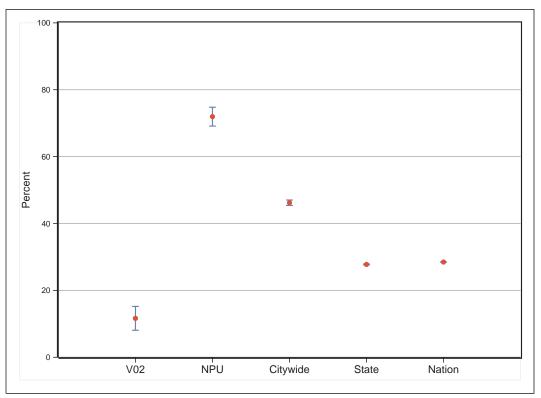

# Neighborhood Statistical Area V02

Neighborhood(s): Adair Park, Pittsburgh

[This Page Intentionally Left Blank]