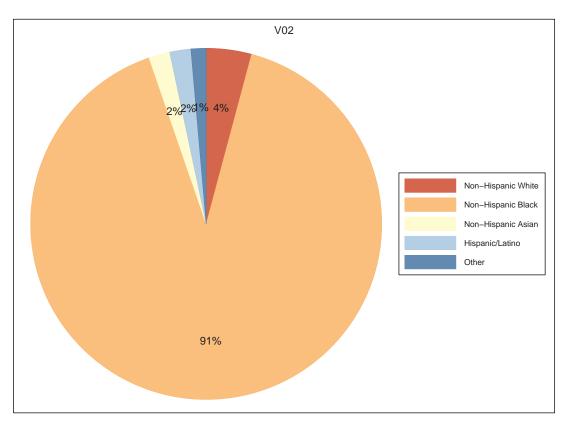

# Neighborhood Statistical Area V02



Neighborhood(s): Adair Park, Pittsburgh

[This Page Intentionally Left Blank]

# Contents

- Decennial 2010 Profile
- Technical Notes, Decennial Profile
- ACS 2008-12 Profile
- Technical Notes, ACS Profile

[This Page Intentionally Left Blank]

V02

# Decennial 2010 Profile













# **Race and Latino Origin**















# Households by Type







# Children by Household Type







# Population Change, 2000-2010



| SEX AND AGE        | Number                  | Percent                 |
|--------------------|-------------------------|-------------------------|
| Total population   | 4,880                   | 100.0%                  |
| Under 5 years      | 396                     | 8.1%                    |
| 5 to 9 years       | 350                     | 7.2%                    |
| 10 to 14 years     | 377                     | 7.7%                    |
| 15 to 19 years     | 389                     | 8.0%                    |
| 20 to 24 years     | 363                     | 7.4%                    |
| 25 to 29 years     | 380                     | 7.8%