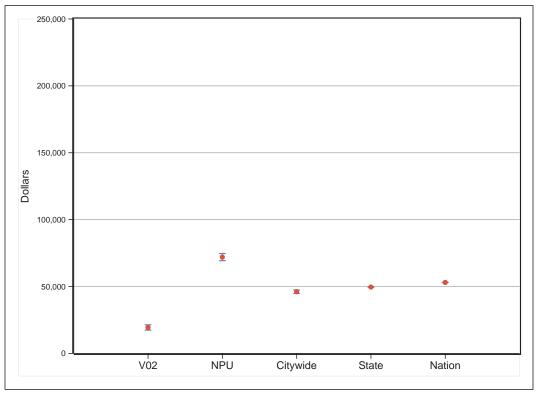

tionality was handled differently in the two releases. Though minor, these differences are flagged in our reports.



V02

# ACS 2008-12 Profile





Percent without a High School Diploma or GED

# Percent with a Bachelor's Degree or Higher





50



Percent Foreign-Born



## Percent Speaking a Language other than English at Home



Note: Bars represent the margin of error around each estimated value.







Median Value of Owner-Occupied Housing Units









**Rental Vacancy Rate** 



Note: Bars represent the margin of error around each estimated value.





## Percent of Homeowners for whom Selected Monthly Owner Costs Exceed 30% of Income

## Percent of Housing Units Built Since 2000







# Percent of Persons Living outside Home County 1 Year Earlier

## Median Household Income





# Percent Civilian Unemployed



## **Percent in Poverty**





# **Selected Social Characteristics**

| HOUSEHOLDS BY TYPE                                                                                                                                                                                                                                                                                                                                                                                                                                                                                                                          | Estimate