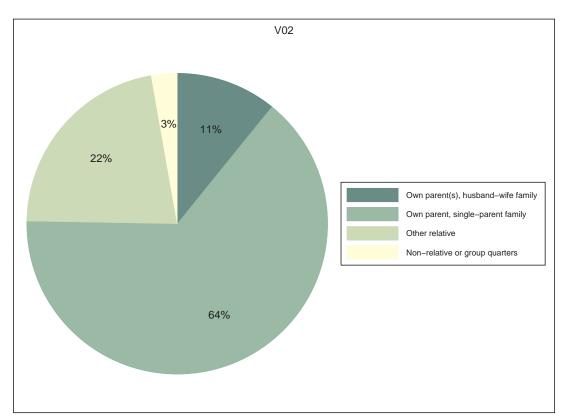

# Neighborhood Statistical Area V02



Neighborhood(s): Adair Park, Pittsburgh

[This Page Intentionally Left Blank]

# Contents

- Decennial 2010 Profile
- Technical Notes, Decennial Profile
- ACS 2008-12 Profile
- Technical Notes, ACS Profile

[This Page Intentionally Left Blank]

V02

# Decennial 2010 Profile













# **Race and Latino Origin**















# Households by Type







# Children by Household Type







# Population Change, 2000-2010



| SEX AND AGE        | Number                  | Percent                 |
|--------------------|-------------------------|-------------------------|
| Total population   | 4,880                   | 100.0%                  |
| Under 5 years      | 396                     | 8.1%                    |
| 5 to 9 years       | 350                     | 7.2%                    |
| 10 to 14 years     | 377                     | 7.7%                    |
| 15 to 19 years     | 389                     | 8.0%                    |
| 20 to 24 years     | 363                     | 7.4%                    |
| 25 to 29 years     | 380                     | 7.8%                    |
| 30 to 34 years     | 386                     | 7.9%