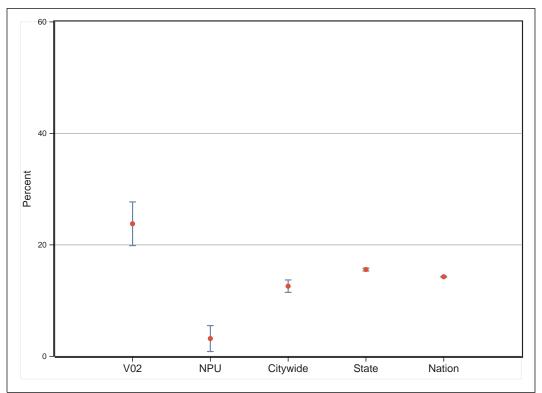

# Neighborhood Statistical Area V02

Neighborhood(s): Adair Park, Pittsburgh

[This Page Intentionally Left Blank]