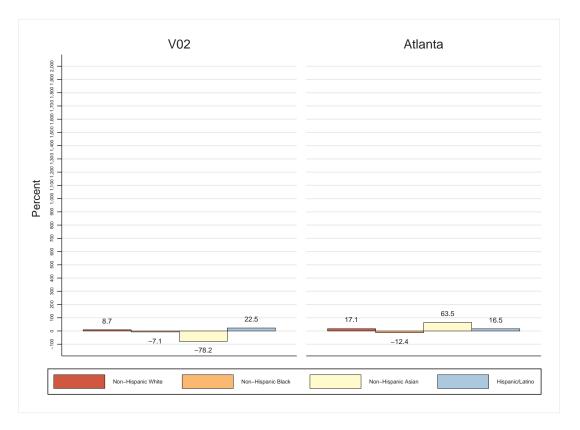

# Population Change, 2000-2010

| SEX AND AGE        | Number                  | Percent                 |
|--------------------|-------------------------|-------------------------|
| Total population   | 4,880                   | 100.0%                  |
| Under 5 years      | 396                     | 8.1%                    |
| 5 to 9 years       | 350                     | 7.2%                    |
| 10 to 14 years     | 377                     | 7.7%                    |
| 15 to 19 years     | 389                     | 8.0%                    |
| 20 to 24 years     | 363                     | 7.4%                    |
| 25 to 29 years     | 380                     | 7.8%                    |
| 30 to 34 years     | 386                     | 7.9%                    |
| 35 to 39 years     | 342                     | 7.0%                    |
| 40 to 44 years     | 242                     | 5.0%                    |
| 45 to 49 years     | 314                     | 6.4%                    |
| 50 to 54 years     | 363                     | 7.4%                    |
| 55 to 59 years     | 264                     | 5.4%                    |
| 60 to 64 years     | 196                     | 4.0%                    |
| 65 to 69 years     | 165                     | 3.4%                    |
| 70 to 74 years     | 134                     | 2.7%                    |
| 75 to 79 years     | 103                     | 2.1%                    |
| 80 to 84 years     | 68                      | 1.4%                    |
| 85 years and over  | 48                      | 1.0%                    |
|                    | 10                      | 1.070                   |
| Median age (years) | 32.4                    | (X)                     |
|                    |                         | ()                      |
| 16 years and over  | 3,679                   | 75.4%                   |
| 18 years and over  | 3,503                   | 71.8%                   |
| 21 years and over  | 3,302                   | 67.7%                   |
| 62 years and over  | 621                     | 12.7%                   |
| 65 years and over  | 518                     | 10.6%                   |
| Male population    | 2,386                   | 48.9%                   |
| Under 5 years      | 2,000                   | 4.3%                    |
| 5 to 9 years       | 187                     | 3.8%                    |
| 10 to 14 years     | 200                     | 4.1%                    |
| 15 to 19 years     | 187                     | 3.8%                    |
| 20 to 24 years     | 178                     | 3.6%                    |
| 25 to 29 years     | 193                     | 4.0%                    |
| 30 to 34 years     | 176                     | 3.6%                    |
| 35 to 39 years     | 149                     | 3.1%                    |
| 40 to 44 years     | 123                     | 2.5%                    |
| 45 to 49 years     | 158                     | 3.2%                    |
| 50 to 54 years     | 172                     | 3.5%                    |
| 55 to 59 years     | 137                     | 2.8%                    |
| 60 to 64 years     | 115                     | 2.8%                    |
| 65 to 69 years     | 67                      | 1.4%                    |
| 70 to 74 years     | 65                      | 1.4%                    |
| 75 to 79 years     | 27                      | 0.6%                    |
| 80 to 84 years     | 30                      | 0.6%                    |
| 85 years and over  | 12                      | 0.8%                    |
|                    | 12                      | 0.270                   |
| Median age (vears) | 31.1                    | (X)                     |
| Median age (years) |                         |                         |
|                    | 1.747                   | 35.8%                   |
| 16 years and over  | 1,747                   | 35.8%                   |
|                    | 1,747<br>1,672<br>1,559 | 35.8%<br>34.3%<br>31.9% |