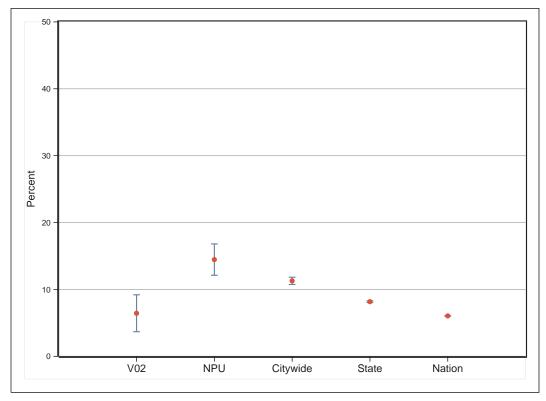

# Neighborhood Statistical Area V02

Neighborhood(s): Adair Park, Pittsburgh

[This Page Intentionally Left Blank]