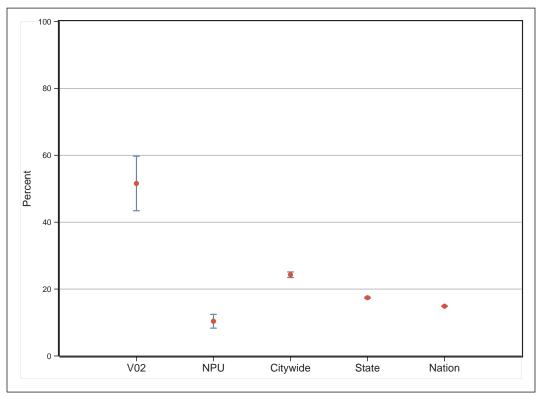

nor, these differences are flagged in our reports.



V02

# ACS 2008-12 Profile





Percent without a High School Diploma or GED

# Percent with a Bachelor's Degree or Higher





50



Percent Foreign-Born



## Percent Speaking a Language other than English at Home



Note: Bars represent the margin of error around each estimated value.







Median Value of Owner-Occupied Housing Units









**Rental Vacancy Rate** 



Note: Bars represent the margin of error around each estimated value.





## Percent of Homeowners for whom Selected Monthly Owner Costs Exceed 30% of Income

## Percent of Housing Units Built Since 2000







# Percent of Persons Living outside Home County 1 Year Earlier

## Median Household Income





# Percent Civilian Unemployed



## **Percent in Poverty**





# **Selected Social Characteristics**

| HOUSEHOLDS BY TYPE                                                                                                                                                                                                                                                                                                                                                                                                                                                                                                                          | Estimate                                                                                                                                                                                                                   | Margin o