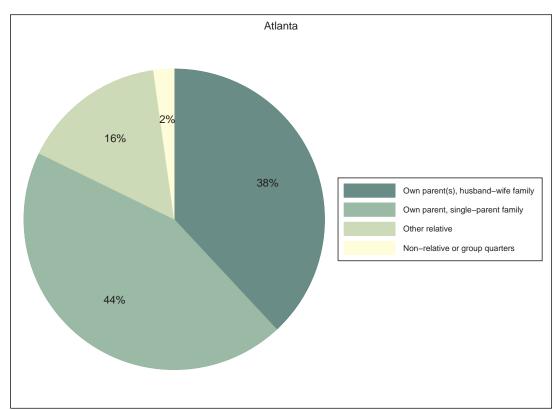

# Neighborhood Statistical Area V02



Neighborhood(s): Adair Park, Pittsburgh

[This Page Intentionally Left Blank]

# Contents

- Decennial 2010 Profile
- Technical Notes, Decennial Profile
- ACS 2008-12 Profile
- Technical Notes, ACS Profile

[This Page Intentionally Left Blank]

V02

# Decennial 2010 Profile













# **Race and Latino Origin**















# Households by Type







# Children by Household Type







# Population Change, 2000-2010



| SEX AND AGE        | Number                  | Percent                 |
|--------------------|-------------------------|-------------------------|
| Total population   | 4,880                   | 100.0%                  |
| Under 5 years      | 396                     | 8.1%                    |
| 5 to 9 years       | 350                     | 7.2%                    |
| 10 to 14 years     | 377                     | 7.7%                    |
| 15 to 19 years     | 389                     | 8.0%                    |
| 20 to 24 years     | 363                     | 7.4%                    |
| 25 to 29 years     | 380                     | 7.8%                    |
| 30 to 34 years     | 386                     | 7.9%                    |
| 35 to 39