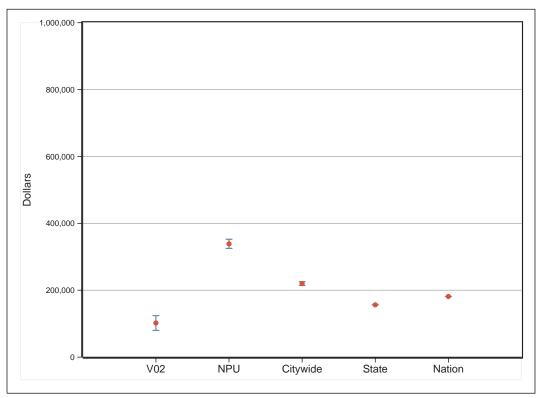

ote that certain fields in this report may differ slightly from DP-1 totals?

A very small number of data fields were reported differently in the SF1 release (where block-level data are made available) and in the DP-1 release (data released no lower than the tract. For example, the question of whether Chinese and Taiwanese are the same nationality was handled differently in the two releases. Though minor, these differences are flagged in our reports.



V02

# ACS 2008-12 Profile





Percent without a High School Diploma or GED

# Percent with a Bachelor's Degree or Higher





50



Percent Foreign-Born



## Percent Speaking a Language other than English at Home



Note: Bars represent the margin of error around each estimated value.







Median Value of Owner-Occupied Housing Units









**Rental Vacancy Rate** 



Note: Bars represent the margin of error around each estimated value.





## Percent of Homeowners for whom Selected Monthly Owner Costs Exceed 30% of Income

## Percent of Housing Units Built Since 2000







# Percent of Persons Living outside Home County 1 Year Earlier

## Median Household Income





# Percent Civilian Unemployed



## **Percent in Poverty**





# **Selected Social Characteristics**

| HOUSEHOLDS BY TYPE