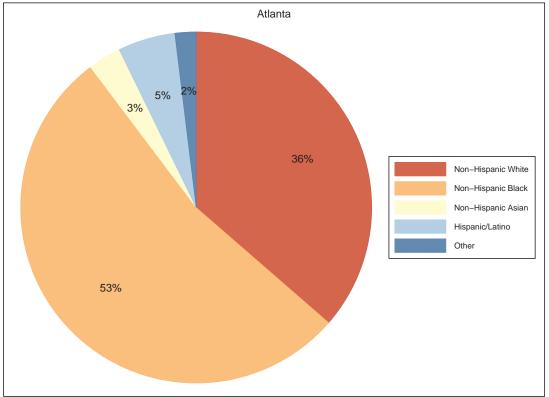

# Neighborhood Statistical Area V02



Neighborhood(s): Adair Park, Pittsburgh

[This Page Intentionally Left Blank]

# Contents

- Decennial 2010 Profile
- Technical Notes, Decennial Profile
- ACS 2008-12 Profile
- Technical Notes, ACS Profile

[This Page Intentionally Left Blank]

V02

# Decennial 2010 Profile













# **Race and Latino Origin**















# Households by Type







# Children by Household Type







# Population Change, 2000-2010



| SEX AND AGE        | Number                  | Percent                 |
|--------------------|-------------------------|-------------------------|
| Total population   | 4,880                   | 100.0%                  |
| Under 5 years      | 396                     | 8.1%                    |
| 5 to 9 years       | 350                     | 7.2%                    |
| 10 to 14 years     | 377                     | 7.7%                    |
| 15 to 19 years     | 389                     | 8.0%                    |
| 20 to 24 years     | 363                     | 7.4%                    |
| 25 to 29 years     | 380                     | 7.8%                    |
| 30 to 34 ye