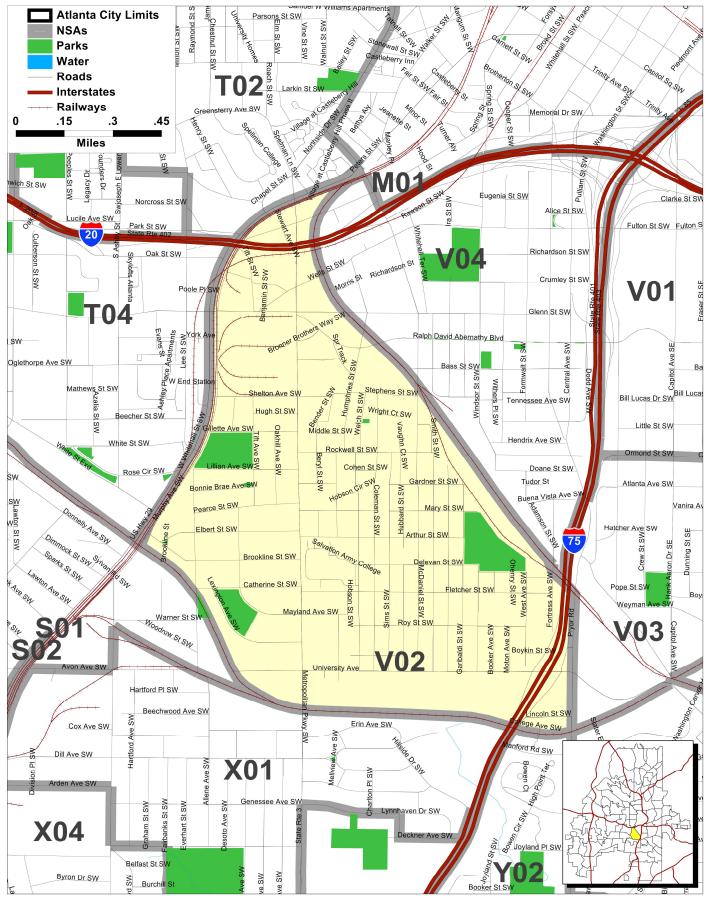

# Neighborhood Statistical Area V02

Neighborhood(s): Adair Park, Pittsburgh

[This Page Intentionally Left Blank]