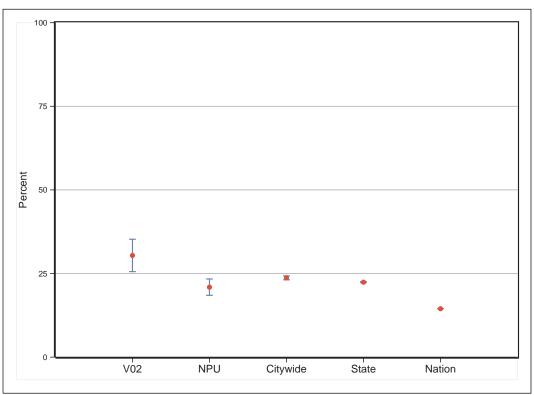

# Neighborhood Statistical Area V02

Neighborhood(s): Adair Park, Pittsburgh

[This Page Intentionally Left Blank]