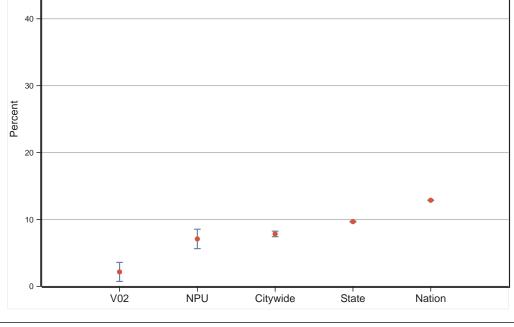

# Neighborhood Statistical Area V02

Neighborhood(s): Adair Park, Pittsburgh

[This Page Intentionally Left Blank]