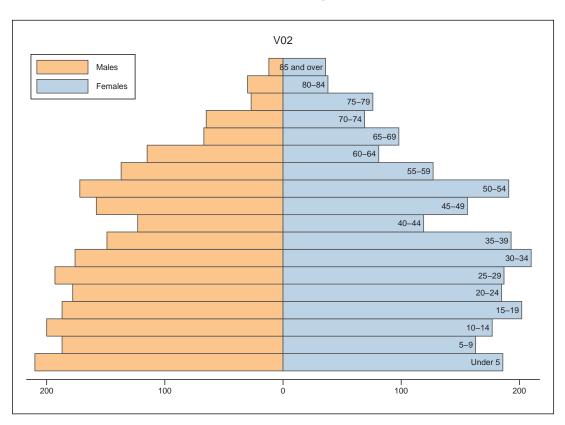

# Population Change, 2000-2010

| SEX AND AGE        | Number                  | Percent                 |
|--------------------|-------------------------|-------------------------|
| Total population   | 4,880                   | 100.0%                  |
| Under 5 years      | 396                     | 8.1%                    |
| 5 to 9 years       | 350                     | 7.2%                    |
| 10 to 14 years     | 377                     | 7.7%                    |
| 15 to 19 years     | 389                     | 8.0%                    |
| 20 to 24 years     | 363                     | 7.4%                    |
| 25 to 29 years     | 380                     | 7.8%                    |
| 30 to 34 years     | 386                     | 7.9%                    |
| 35 to 39 years     | 342                     | 7.0%                    |
| 40 to 44 years     | 242                     | 5.0%                    |
| 45 to 49 years     | 314                     | 6.4%                    |
| 50 to 54 years     | 363                     | 7.4%                    |
| 55 to 59 years     | 264                     | 5.4%                    |
| 60 to 64 years     | 196                     | 4.0%                    |
| 65 to 69 years     | 165                     | 3.4%                    |
| 70 to 74 years     | 134                     | 2.7%                    |
| 75 to 79 years     | 103                     | 2.1%                    |
| 80 to 84 years     | 68                      | 1.4%                    |
| 85 years and over  | 48                      | 1.0%                    |
|                    | 10                      | 1.070                   |
| Median age (years) | 32.4                    | (X)                     |
|                    |                         | ()                      |
| 16 years and over  | 3,679                   | 75.4%                   |
| 18 years and over  | 3,503                   | 71.8%                   |
| 21 years and over  | 3,302                   | 67.7%                   |
| 62 years and over  | 621                     | 12.7%                   |
| 65 years and over  | 518                     | 10.6%                   |
| Male population    | 2,386                   | 48.9%                   |
| Under 5 years      | 2,000                   | 4.3%                    |
| 5 to 9 years       | 187                     | 3.8%                    |
| 10 to 14 years     | 200                     | 4.1%                    |
| 15 to 19 years     | 187                     | 3.8%                    |
| 20 to 24 years     | 178                     | 3.6%                    |
| 25 to 29 years     | 193                     | 4.0%                    |
| 30 to 34 years     | 176                     | 3.6%                    |
| 35 to 39 years     | 149                     | 3.1%                    |
| 40 to 44 years     | 123                     | 2.5%                    |
| 45 to 49 years     | 158                     | 3.2%                    |
| 50 to 54 years     | 172                     | 3.5%                    |
| 55 to 59 years     | 137                     | 2.8%                    |
| 60 to 64 years     | 115                     | 2.8%                    |
| 65 to 69 years     | 67                      | 1.4%                    |
| 70 to 74 years     | 65                      | 1.4%                    |
| 75 to 79 years     | 27                      | 0.6%                    |
| 80 to 84 years     | 30                      | 0.6%                    |
| 85 years and over  | 12                      | 0.8%                    |
|                    | 12                      | 0.270                   |
| Median age (vears) | 31.1                    | (X)                     |
| Median age (years) |                         |                         |
|                    | 1.747                   | 35.8%                   |
| 16 years and over  | 1,747                   | 35.8%                   |
|                    | 1,747<br>1,672<br>1,559 | 35.8%<br>34.3%<br>31.9% |