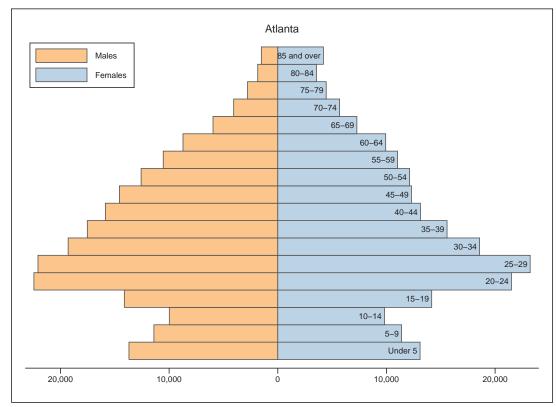

# Population Change, 2000-2010

| SEX AND AGE        | Number                  | Percent                 |
|--------------------|-------------------------|-------------------------|
| Total population   | 4,880                   | 100.0%                  |
| Under 5 years      | 396                     | 8.1%                    |
| 5 to 9 years       | 350                     | 7.2%                    |
| 10 to 14 years     | 377                     | 7.7%                    |
| 15 to 19 years     | 389                     | 8.0%                    |
| 20 to 24 years     | 363                     | 7.4%                    |
| 25 to 29 years     | 380                     | 7.8%                    |
| 30 to 34 years     | 386                     | 7.9%                    |
| 35 to 39 years     | 342                     | 7.0%                    |
| 40 to 44 years     | 242                     | 5.0%                    |
| 45 to 49 years     | 314                     | 6.4%                    |
| 50 to 54 years     | 363                     | 7.4%                    |
| 55 to 59 years     | 264                     | 5.4%                    |
| 60 to 64 years     | 196                     | 4.0%                    |
| 65 to 69 years     | 165                     | 3.4%                    |
| 70 to 74 years     | 134                     | 2.7%                    |
| 75 to 79 years     | 103                     | 2.1%                    |
| 80 to 84 years     | 68                      | 1.4%                    |
| 85 years and over  | 48                      | 1.0%                    |
|                    | 10                      | 1.070                   |
| Median age (years) | 32.4                    | (X)                     |
|                    |                         | ()                      |
| 16 years and over  | 3,679                   | 75.4%                   |
| 18 years and over  | 3,503                   | 71.8%                   |
| 21 years and over  | 3,302                   | 67.7%                   |
| 62 years and over  | 621                     | 12.7%                   |
| 65 years and over  | 518                     | 10.6%                   |
| Male population    | 2,386                   | 48.9%                   |
| Under 5 years      | 2,000                   | 4.3%                    |
| 5 to 9 years       | 187                     | 3.8%                    |
| 10 to 14 years     | 200                     | 4.1%                    |
| 15 to 19 years     | 187                     | 3.8%                    |
| 20 to 24 years     | 178                     | 3.6%                    |
| 25 to 29 years     | 193                     | 4.0%                    |
| 30 to 34 years     | 176                     | 3.6%                    |
| 35 to 39 years     | 149                     | 3.1%                    |
| 40 to 44 years     | 123                     | 2.5%                    |
| 45 to 49 years     | 158                     | 3.2%                    |
| 50 to 54 years     | 172                     | 3.5%                    |
| 55 to 59 years     | 137                     | 2.8%                    |
| 60 to 64 years     | 115                     | 2.8%                    |
| 65 to 69 years     | 67                      | 1.4%                    |
| 70 to 74 years     | 65                      | 1.4%                    |
| 75 to 79 years     | 27                      | 0.6%                    |
| 80 to 84 years     | 30                      | 0.6%                    |
| 85 years and over  | 12                      | 0.8%                    |
|                    | 12                      | 0.270                   |
| Median age (vears) | 31.1                    | (X)                     |
| Median age (years) |                         |                         |
|                    | 1.747                   | 35.8%                   |
| 16 years and over  | 1,747                   | 35.8%                   |
|                    | 1,747<br>1,672<br>1,559 | 35.8%<br>34.3%<br>31.9% |