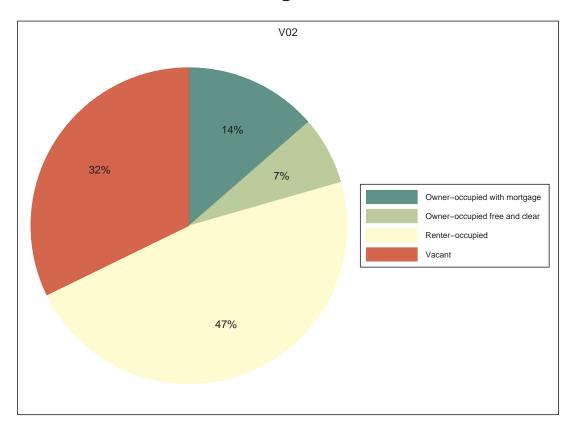

# Neighborhood Statistical Area V02



Neighborhood(s): Adair Park, Pittsburgh

[This Page Intentionally Left Blank]

# Contents

- Decennial 2010 Profile
- Technical Notes, Decennial Profile
- ACS 2008-12 Profile
- Technical Notes, ACS Profile

[This Page Intentionally Left Blank]

V02

# Decennial 2010 Profile













# **Race and Latino Origin**















# Households by Type







# Children by Household Type







# Population Change, 2000-2010



| SEX AND AGE        | Number                  | Percent                 |
|--------------------|-------------------------|-------------------------|
| Total population   | 4,880                   | 100.0%                  |
| Under 5 years      | 396                     | 8.1%                    |
| 5 to 9 years       | 350                     | 7.2%                    |
| 10 to 14 years     | 377                     | 7.7%                    |
| 15 to 19 years     | 389                     | 8.0%                    |
| 20 to 24 years     | 363                     | 7.4%                    |
| 25 to 29 years     | 380                     | 7.8%                    |
| 30 to 34 years