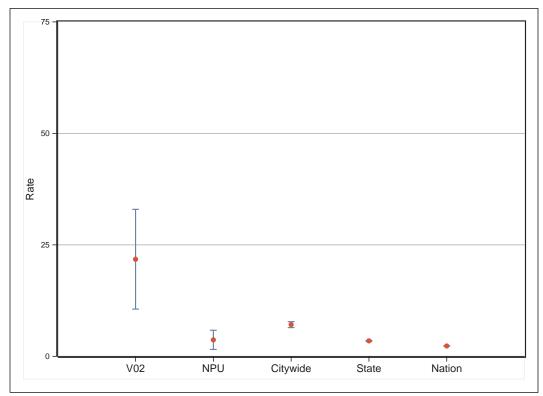

at certain fields in this report may differ slightly from DP-1 totals?

A very small number of data fields were reported differently in the SF1 release (where block-level data are made available) and in the DP-1 release (data released no lower than the tract. For example, the question of whether Chinese and Taiwanese are the same nationality was handled differently in the two releases. Though minor, these differences are flagged in our reports.



V02

# ACS 2008-12 Profile





Percent without a High School Diploma or GED

# Percent with a Bachelor's Degree or Higher





50



Percent Foreign-Born



## Percent Speaking a Language other than English at Home



Note: Bars represent the margin of error around each estimated value.







Median Value of Owner-Occupied Housing Units









**Rental Vacancy Rate** 



Note: Bars represent the margin of error around each estimated value.





## Percent of Homeowners for whom Selected Monthly Owner Costs Exceed 30% of Income

## Percent of Housing Units Built Since 2000







# Percent of Persons Living outside Home County 1 Year Earlier

## Median Household Income





# Percent Civilian Unemployed



## **Percent in Poverty**





# **Selected Social Characteristics**

| HOUSEHOLDS BY TYPE