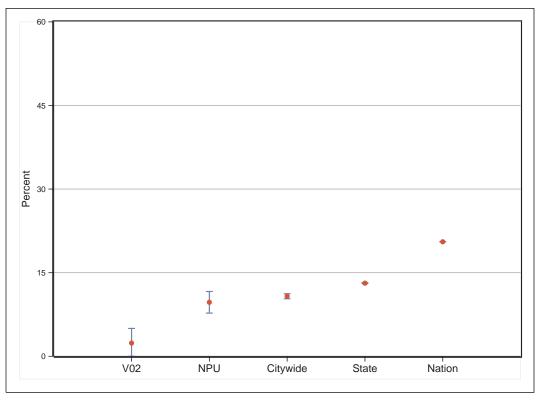

# Neighborhood Statistical Area V02

Neighborhood(s): Adair Park, Pittsburgh

[This Page Intentionally Left Blank]