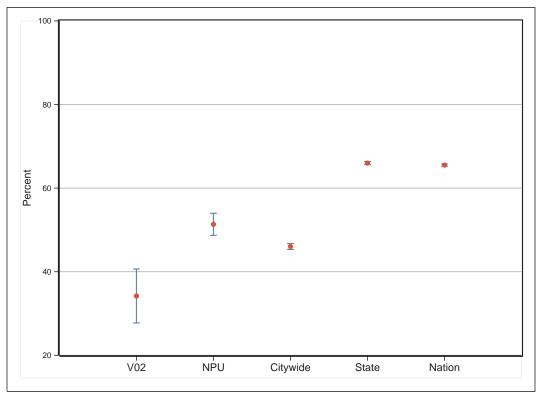

ch block comprising that tract.

## Why do you note that certain fields in this report may differ slightly from DP-1 totals?

A very small number of data fields were reported differently in the SF1 release (where block-level data are made available) and in the DP-1 release (data released no lower than the tract. For example, the question of whether Chinese and Taiwanese are the same nationality was handled differently in the two releases. Though minor, these differences are flagged in our reports.



V02

# ACS 2008-12 Profile





Percent without a High School Diploma or GED

# Percent with a Bachelor's Degree or Higher





50



Percent Foreign-Born



## Percent Speaking a Language other than English at Home



Note: Bars represent the margin of error around each estimated value.







Median Value of Owner-Occupied Housing Units









**Rental Vacancy Rate** 



Note: Bars represent the margin of error around each estimated value.





## Percent of Homeowners for whom Selected Monthly Owner Costs Exceed 30% of Income

## Percent of Housing Units Built Since 2000







# Percent of Persons Living outside Home County 1 Year Earlier

## Median Household Income





# Percent Civilian Unemployed



## **Percent in Poverty**





# **Selected Social Characteristics**

| HOUSEHOLDS BY TYPE