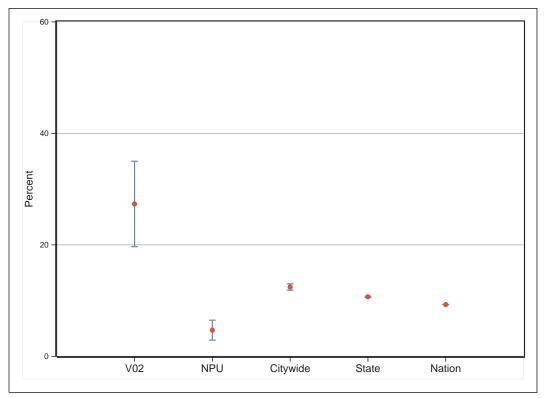

n the two releases. Though minor, these differences are flagged in our reports.



V02

# ACS 2008-12 Profile





Percent without a High School Diploma or GED

# Percent with a Bachelor's Degree or Higher





50



Percent Foreign-Born



## Percent Speaking a Language other than English at Home



Note: Bars represent the margin of error around each estimated value.







Median Value of Owner-Occupied Housing Units









**Rental Vacancy Rate** 



Note: Bars represent the margin of error around each estimated value.





## Percent of Homeowners for whom Selected Monthly Owner Costs Exceed 30% of Income

## Percent of Housing Units Built Since 2000







# Percent of Persons Living outside Home County 1 Year Earlier

## Median Household Income





# Percent Civilian Unemployed



## **Percent in Poverty**





# **Selected Social Characteristics**

| HOUSEHOLDS BY TYPE                                                                                                                                                                                                                                                                                                                                                                                                                                                                                                                          | Estimate