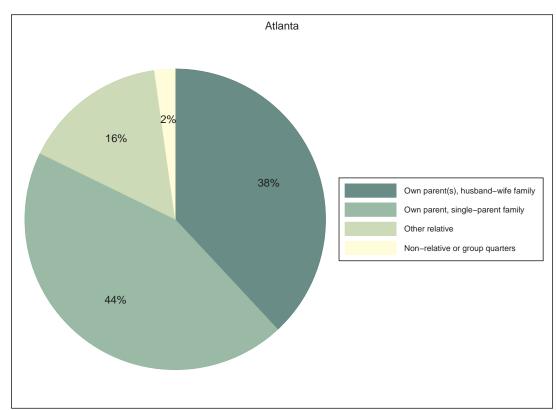

# Neighborhood Statistical Area O02



Neighborhood(s): Kirkwood

[This Page Intentionally Left Blank]

# Contents

- Decennial 2010 Profile
- Technical Notes, Decennial Profile
- ACS 2008-12 Profile
- Technical Notes, ACS Profile

[This Page Intentionally Left Blank]

**O02** 

# Decennial 2010 Profile













# **Race and Latino Origin**















# Households by Type







# Children by Household Type







# Population Change, 2000-2010



| SEX AND AGE        | Number    | Percent      |
|--------------------|-----------|--------------|
| Total population   | 5,688     | 100.0%       |
| Under 5 years      | 488       | 8.6%         |
| 5 to 9 years       | 206       | 3.6%         |
| 10 to 14 years     | 161       | 2.8%         |
| 15 to 19 years     | 212       | 3.7%         |
| 20 to 24 years     | 330       | 5.8%         |
| 25 to 29 years     | 580       | 10.2%        |
| 30 to 34 years     | 790       | 13.9%        |
| 35 to 39 years     | 688       | 12.1%        |
| 40 to 44 years     | 467       | 8.2%         |
| 45 to 49 years     | 347       | 6.1%         |
| 50 to 54 years     | 301       | 5.3%         |
| 55 to 59 years     | 268       | 4.7%         |
| 60 to 64