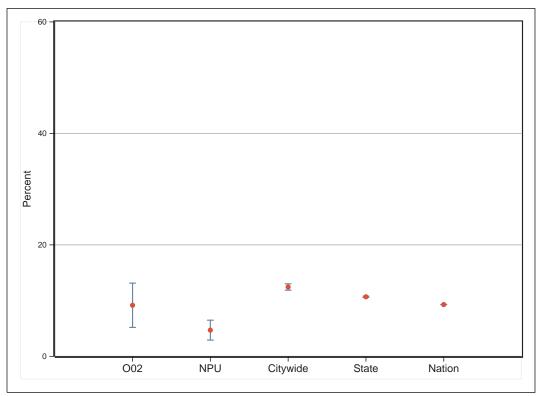

# Neighborhood Statistical Area O02

Neighborhood(s): Kirkwood

[This Page Intentionally Left Blank]