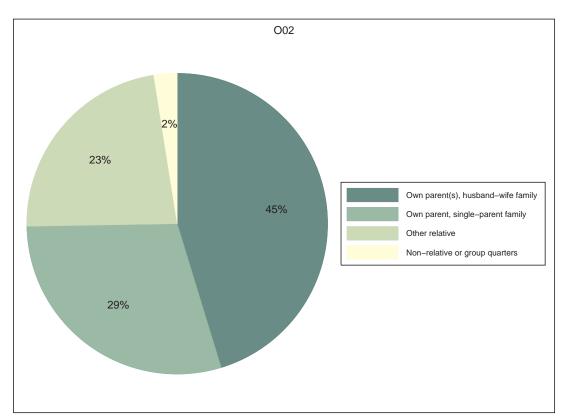

# Neighborhood Statistical Area O02



Neighborhood(s): Kirkwood

[This Page Intentionally Left Blank]

# Contents

- Decennial 2010 Profile
- Technical Notes, Decennial Profile
- ACS 2008-12 Profile
- Technical Notes, ACS Profile

[This Page Intentionally Left Blank]

**O02** 

# Decennial 2010 Profile













# **Race and Latino Origin**















# Households by Type







# Children by Household Type







# Population Change, 2000-2010



| SEX AND AGE        | Number    | Percent      |
|--------------------|-----------|--------------|
| Total population   | 5,688     | 100.0%       |
| Under 5 years      | 488       | 8.6%         |
| 5 to 9 years       | 206       | 3.6%         |
| 10 to 14 years     | 161       | 2.8%         |
| 15 to 19 years     | 212       | 3.7%         |
| 20 to 24 years     | 330       | 5.8%         |
| 25 to 29 years     | 580       | 10.2%        |
| 30 to 34 years     | 790       | 13.9%        |
| 35 to 39 years     | 688       | 12.1%        |
| 40 to 44 years     | 467       | 8.2%         |
| 45 to 49 years     | 347       | 6.1%         |
| 50 to 54 years     | 301       | 5.3%         |
| 55 to 59 years     | 268