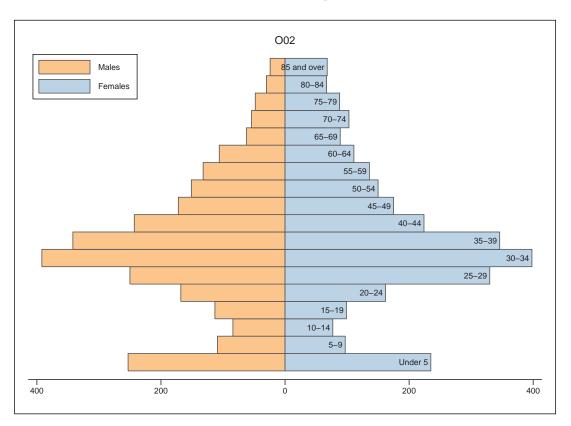

# Population Change, 2000-2010

| SEX AND AGE        | Number    | Percent      |
|--------------------|-----------|--------------|
| Total population   | 5,688     | 100.0%       |
| Under 5 years      | 488       | 8.6%         |
| 5 to 9 years       | 206       | 3.6%         |
| 10 to 14 years     | 161       | 2.8%         |
| 15 to 19 years     | 212       | 3.7%         |
| 20 to 24 years     | 330       | 5.8%         |
| 25 to 29 years     | 580       | 10.2%        |
| 30 to 34 years     | 790       | 13.9%        |
| 35 to 39 years     | 688       | 12.1%        |
| 40 to 44 years     | 467       | 8.2%         |
| 45 to 49 years     | 347       | 6.1%         |
| 50 to 54 years     | 301       | 5.3%         |
| 55 to 59 years     | 268       | 4.7%         |
| 60 to 64 years     | 217       | 3.8%         |
| 65 to 69 years     | 151       | 2.7%         |
| 70 to 74 years     | 157       | 2.8%         |
| 75 to 79 years     | 136       | 2.4%         |
| 80 to 84 years     | 97        | 1.7%         |
| 85 years and over  | 92        | 1.6%         |
|                    | 02        | 1.070        |
| Median age (years) | 35.6      | (X)          |
|                    |           |              |
| 16 years and over  | 4,793     | 84.3%        |
| 18 years and over  | 4,708     | 82.8%        |
| 21 years and over  | 4,558     | 80.1%        |
| 62 years and over  | 749       | 13.2%        |
| 65 years and over  | 633       | 11.1%        |
| Male population    | 2,733     | 48.0%        |
| Under 5 years      | 253       | 4.4%         |
| 5 to 9 years       | 109       | 1.9%         |
| 10 to 14 years     | 84        | 1.5%         |
| 15 to 19 years     | 113       | 2.0%         |
| 20 to 24 years     | 168       | 3.0%         |
| 25 to 29 years     | 250       | 4.4%         |
| 30 to 34 years     | 392       | 6.9%         |
| 35 to 39 years     | 342       | 6.0%         |
| 40 to 44 years     | 243       | 4.3%         |
| 45 to 49 years     | 172       | 3.0%         |
| 50 to 54 years     | 172       | 2.7%         |
| 55 to 59 years     | 132       | 2.3%         |
| 60 to 64 years     | 106       | 1.9%         |
| 65 to 69 years     | 62        | 1.1%         |
| 70 to 74 years     | 54        | 0.9%         |
| 75 to 79 years     | 48        | 0.9%         |
| 80 to 84 years     | 30        | 0.8%         |
| 85 years and over  | 24        | 0.5%         |
|                    |           | 0.1.70       |
| Median age (years) | 35.0      | (X)          |
| 16 years and over  | 2,268     | 39.9%        |
| 18 years and over  | 2,217     | 39.0%        |
| 21 years and over  | 2,141     | 37.6%        |
|                    | Continued | on next page |