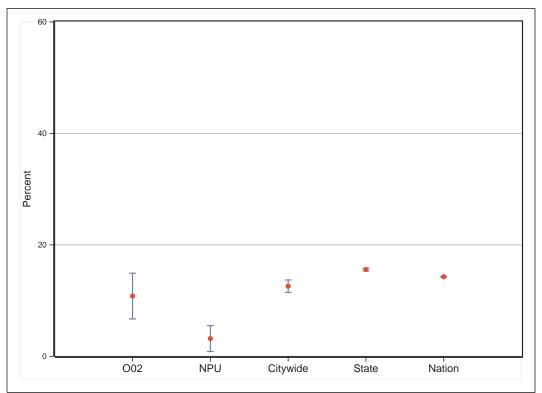

r. Because the geographic areas in this report are built from blocks, data reported only for tracts must be re-estimated to the block level. We do this by assigning tract-level data to blocks based on the proportion of the tract population residing within each block comprising that tract.

### Why do you note that certain fields in this report may differ slightly from DP-1 totals?

A very small number of data fields were reported differently in the SF1 release (where block-level data are made available) and in the DP-1 release (data released no lower than the tract. For example, the question of whether Chinese and Taiwanese are the same nationality was handled differently in the two releases. Though minor, these differences are flagged in our reports.



**O02** 

# ACS 2008-12 Profile





Percent without a High School Diploma or GED

# Percent with a Bachelor's Degree or Higher







# Percent Foreign-Born

## Percent Speaking a Language other than English at Home









Median Value of Owner-Occupied Housing Units









## **Rental Vacancy Rate**



Note: Bars represent the margin of error around each estimated value.





## Percent of Homeowners for whom Selected Monthly Owner Costs Exceed 30% of Income

## Percent of Housing Units Built Since 2000









# Percent of Persons Living outside Home County 1 Year Earlier

## Median Household Income









## **Percent in Poverty**





# **Selected Social Characteristics**

| HOUSEHOLDS BY TYPE                                                                                                        | Estimate | Marg