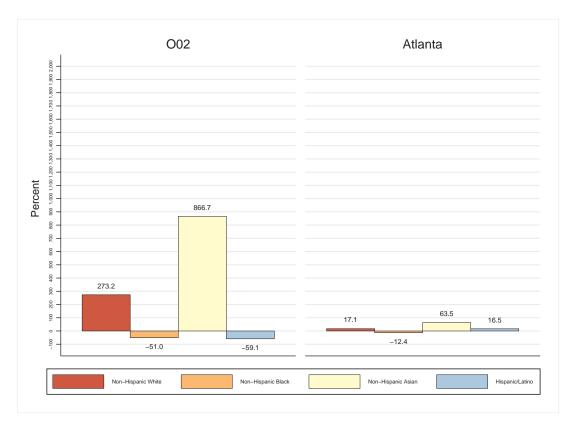

# Population Change, 2000-2010

| SEX AND AGE        | Number    | Percent      |
|--------------------|-----------|--------------|
| Total population   | 5,688     | 100.0%       |
| Under 5 years      | 488       | 8.6%         |
| 5 to 9 years       | 206       | 3.6%         |
| 10 to 14 years     | 161       | 2.8%         |
| 15 to 19 years     | 212       | 3.7%         |
| 20 to 24 years     | 330       | 5.8%         |
| 25 to 29 years     | 580       | 10.2%        |
| 30 to 34 years     | 790       | 13.9%        |
| 35 to 39 years     | 688       | 12.1%        |
| 40 to 44 years     | 467       | 8.2%         |
| 45 to 49 years     | 347       | 6.1%         |
| 50 to 54 years     | 301       | 5.3%         |
| 55 to 59 years     | 268       | 4.7%         |
| 60 to 64 years     | 217       | 3.8%         |
| 65 to 69 years     | 151       | 2.7%         |
| 70 to 74 years     | 157       | 2.8%         |
| 75 to 79 years     | 136       | 2.4%         |
| 80 to 84 years     | 97        | 1.7%         |
| 85 years and over  | 92        | 1.6%         |
|                    | 02        | 1.070        |
| Median age (years) | 35.6      | (X)          |
|                    |           |              |
| 16 years and over  | 4,793     | 84.3%        |
| 18 years and over  | 4,708     | 82.8%        |
| 21 years and over  | 4,558     | 80.1%        |
| 62 years and over  | 749       | 13.2%        |
| 65 years and over  | 633       | 11.1%        |
| Male population    | 2,733     | 48.0%        |
| Under 5 years      | 253       | 4.4%         |
| 5 to 9 years       | 109       | 1.9%         |
| 10 to 14 years     | 84        | 1.5%         |
| 15 to 19 years     | 113       | 2.0%         |
| 20 to 24 years     | 168       | 3.0%         |
| 25 to 29 years     | 250       | 4.4%         |
| 30 to 34 years     | 392       | 6.9%         |
| 35 to 39 years     | 342       | 6.0%         |
| 40 to 44 years     | 243       | 4.3%         |
| 45 to 49 years     | 172       | 3.0%         |
| 50 to 54 years     | 172       | 2.7%         |
| 55 to 59 years     | 132       | 2.3%         |
| 60 to 64 years     | 106       | 1.9%         |
| 65 to 69 years     | 62        | 1.1%         |
| 70 to 74 years     | 54        | 0.9%         |
| 75 to 79 years     | 48        | 0.9%         |
| 80 to 84 years     | 30        | 0.8%         |
| 85 years and over  | 24        | 0.5%         |
|                    |           | 0.1.70       |
| Median age (years) | 35.0      | (X)          |
| 16 years and over  | 2,268     | 39.9%        |
| 18 years and over  | 2,217     | 39.0%        |
| 21 years and over  | 2,141     | 37.6%        |
|                    | Continued | on next page |