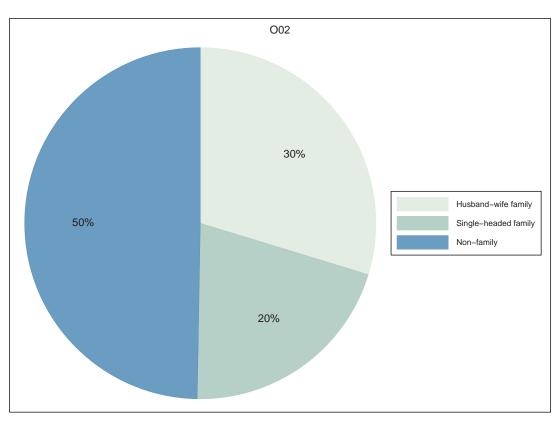

# Neighborhood Statistical Area O02



Neighborhood(s): Kirkwood

[This Page Intentionally Left Blank]

# Contents

- Decennial 2010 Profile
- Technical Notes, Decennial Profile
- ACS 2008-12 Profile
- Technical Notes, ACS Profile

[This Page Intentionally Left Blank]

**O02** 

# Decennial 2010 Profile













# **Race and Latino Origin**















# Households by Type







# Children by Household Type







# Population Change, 2000-2010



| SEX AND AGE        | Number    | Percent      |
|--------------------|-----------|--------------|
| Total population   | 5,688     | 100.0%       |
| Under 5 years      | 488       | 8.6%         |
| 5 to 9 years       | 206       | 3.6%         |
| 10 to 14 years     | 161       | 2.8%         |
| 15 to 19 years     | 212       | 3.7%         |
| 20 to 24 years     | 330       | 5.8%         |
| 25 to 29 years     | 580       | 10.2%        |
| 30 to 34 years     | 790       | 13.9%        |
| 35 to 39 years     | 688       | 12.1%        |
| 40 to 44 years     | 467       | 8.2%         |
| 45 to 49 years     | 347       | 6.1%         |
| 50 to 54 years     | 301       | 5.3%         |