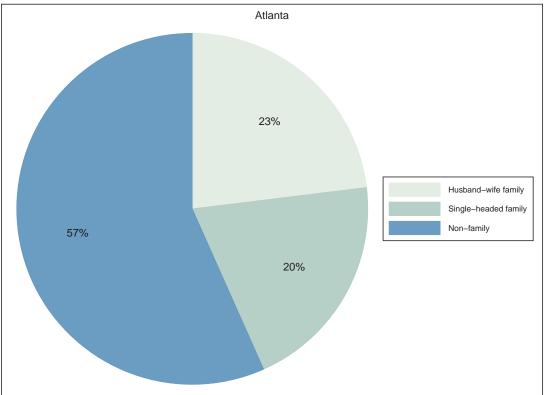

# Neighborhood Statistical Area O02



Neighborhood(s): Kirkwood

[This Page Intentionally Left Blank]

# Contents

- Decennial 2010 Profile
- Technical Notes, Decennial Profile
- ACS 2008-12 Profile
- Technical Notes, ACS Profile

[This Page Intentionally Left Blank]

**O02** 

# Decennial 2010 Profile













# **Race and Latino Origin**















# Households by Type







# Children by Household Type







# Population Change, 2000-2010



| SEX AND AGE        | Number    | Percent      |
|--------------------|-----------|--------------|
| Total population   | 5,688     | 100.0%       |
| Under 5 years      | 488       | 8.6%         |
| 5 to 9 years       | 206       | 3.6%         |
| 10 to 14 years     | 161       | 2.8%         |
| 15 to 19 years     | 212       | 3.7%         |
| 20 to 24 years     | 330       | 5.8%         |
| 25 to 29 years     | 580       | 10.2%        |
| 30 to 34 years     | 790       | 13.9%        |
| 35 to 39 years     | 688       | 12.1%        |
| 40 to 44 years     | 467       | 8.2%         |
| 45 to 49 years     | 347       | 6.1%         |
| 50 to 54 years     | 301       | 5.3%         |
| 55 to 59 years     | 2