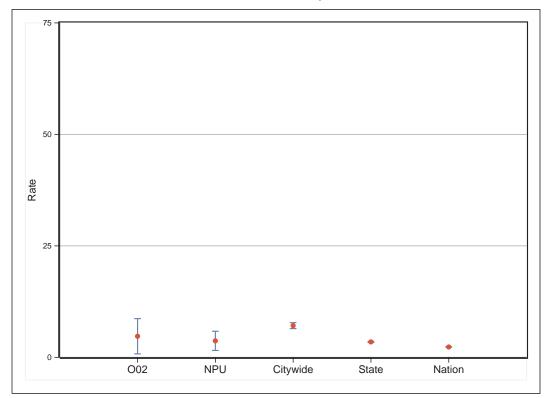

# Neighborhood Statistical Area O02

Neighborhood(s): Kirkwood

[This Page Intentionally Left Blank]