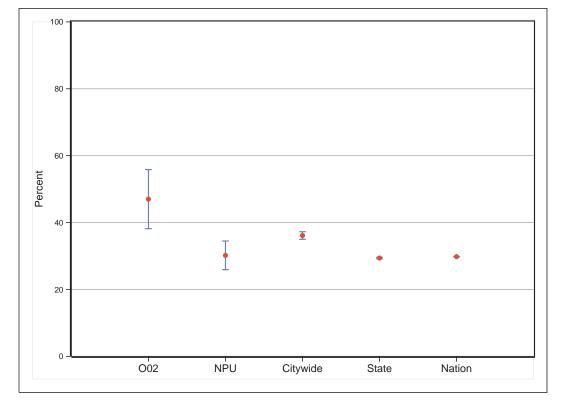

y differ slightly from DP-1 totals?

A very small number of data fields were reported differently in the SF1 release (where block-level data are made available) and in the DP-1 release (data released no lower than the tract. For example, the question of whether Chinese and Taiwanese are the same nationality was handled differently in the two releases. Though minor, these differences are flagged in our reports.



**O02** 

# ACS 2008-12 Profile





Percent without a High School Diploma or GED

# Percent with a Bachelor's Degree or Higher







# Percent Foreign-Born

## Percent Speaking a Language other than English at Home









Median Value of Owner-Occupied Housing Units









## **Rental Vacancy Rate**



Note: Bars represent the margin of error around each estimated value.





## Percent of Homeowners for whom Selected Monthly Owner Costs Exceed 30% of Income

## Percent of Housing Units Built Since 2000









# Percent of Persons Living outside Home County 1 Year Earlier

## Median Household Income









## **Percent in Poverty**





# **Selected Social Characteristics**

| HOUSEHOLDS BY TYPE                                                                                                        | Estimate | Margin of Error         | Percent    | Margin of Error        |
|---------------------------------------------------------------------------------------------------------------------------|----------|-------------------------|------------|------------------------|
| Total households