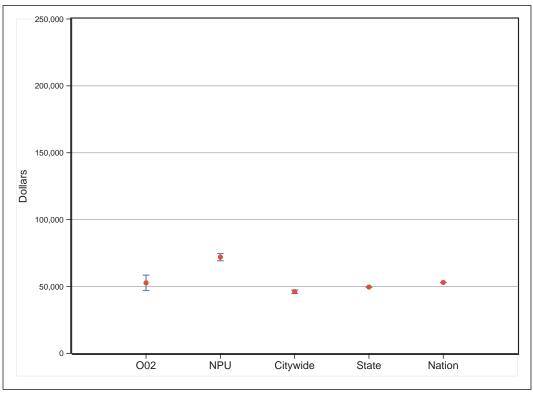

# Neighborhood Statistical Area O02

Neighborhood(s): Kirkwood

[This Page Intentionally Left Blank]