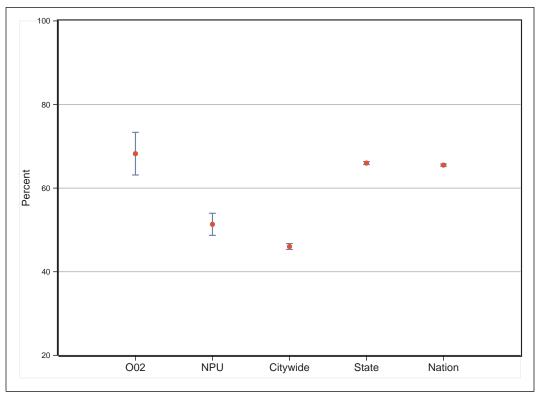

# Neighborhood Statistical Area O02

Neighborhood(s): Kirkwood

[This Page Intentionally Left Blank]