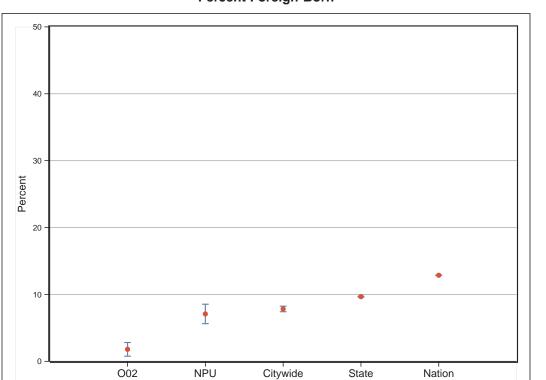

s must be re-estimated to the block level. We do this by assigning tract-level data to blocks based on the proportion of the tract population residing within each block comprising that tract.

### Why do you note that certain fields in this report may differ slightly from DP-1 totals?

A very small number of data fields were reported differently in the SF1 release (where block-level data are made available) and in the DP-1 release (data released no lower than the tract. For example, the question of whether Chinese and Taiwanese are the same nationality was handled differently in the two releases. Though minor, these differences are flagged in our reports.



**O02** 

# ACS 2008-12 Profile





Percent without a High School Diploma or GED

# Percent with a Bachelor's Degree or Higher







# Percent Foreign-Born

## Percent Speaking a Language other than English at Home









Median Value of Owner-Occupied Housing Units









## **Rental Vacancy Rate**



Note: Bars represent the margin of error around each estimated value.





## Percent of Homeowners for whom Selected Monthly Owner Costs Exceed 30% of Income

## Percent of Housing Units Built Since 2000









# Percent of Persons Living outside Home County 1 Year Earlier

## Median Household Income









## **Percent in Poverty**





# **Selected Social Characteristics**

| HOUSEHOLDS BY TYPE                                                                                                        | Estimate | Margin of Error         | Percent    | Margin of Error        |
|-------------------------------------