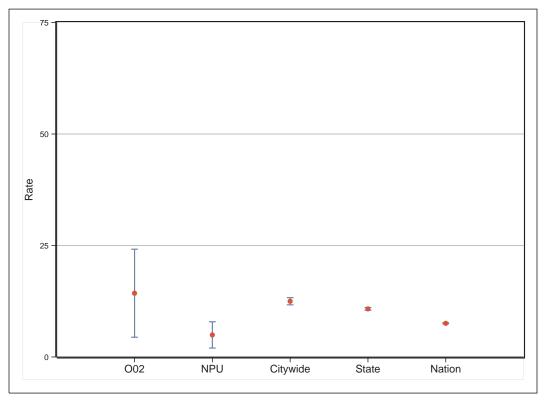

# Neighborhood Statistical Area O02

Neighborhood(s): Kirkwood

[This Page Intentionally Left Blank]