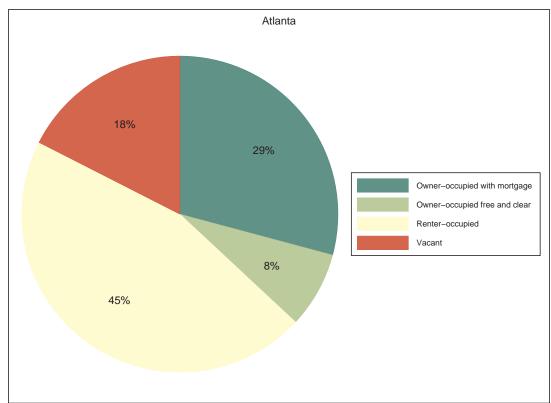

# Neighborhood Statistical Area O02



Neighborhood(s): Kirkwood

[This Page Intentionally Left Blank]

# Contents

- Decennial 2010 Profile
- Technical Notes, Decennial Profile
- ACS 2008-12 Profile
- Technical Notes, ACS Profile

[This Page Intentionally Left Blank]

**O02** 

# Decennial 2010 Profile













# **Race and Latino Origin**















# Households by Type







# Children by Household Type







# Population Change, 2000-2010



| SEX AND AGE        | Number    | Percent      |
|--------------------|-----------|--------------|
| Total population   | 5,688     | 100.0%       |
| Under 5 years      | 488       | 8.6%         |
| 5 to 9 years       | 206       | 3.6%         |
| 10 to 14 years     | 161       | 2.8%         |
| 15 to 19 years     | 212       | 3.7%         |
| 20 to 24 years     | 330       | 5.8%         |
| 25 to 29 years     | 580       | 10.2%        |
| 30 to 34 years     | 790       | 13.9%        |
| 35 to 39 years     | 688       | 12.1%        |
| 40 to 44 years     | 467       | 8.2%         |
| 45 to 49 years     | 347       | 6.1%         |
| 50 to 54 years     | 301       | 5.3%