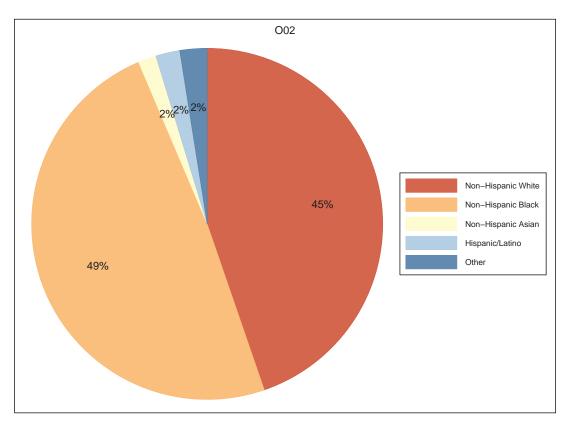

# Neighborhood Statistical Area O02



Neighborhood(s): Kirkwood

[This Page Intentionally Left Blank]

# Contents

- Decennial 2010 Profile
- Technical Notes, Decennial Profile
- ACS 2008-12 Profile
- Technical Notes, ACS Profile

[This Page Intentionally Left Blank]

**O02** 

# Decennial 2010 Profile













# **Race and Latino Origin**















# Households by Type







# Children by Household Type







# Population Change, 2000-2010



| SEX AND AGE        | Number    | Percent      |
|--------------------|-----------|--------------|
| Total population   | 5,688     | 100.0%       |
| Under 5 years      | 488       | 8.6%         |
| 5 to 9 years       | 206       | 3.6%         |
| 10 to 14 years     | 161       | 2.8%         |
| 15 to 19 years     | 212       | 3.7%         |
| 20 to 24 years     | 330       | 5.8%         |
| 25 to 29 years     | 580       | 10.2%        |
| 30 to 34 years     | 790       | 13.9%        |
| 35 to 39 years     | 688       | 12.1%        |
| 40 to 44 years     | 467       | 8.2%         |
| 45 to 49 years     | 347       | 6.1%         |
| 50 t