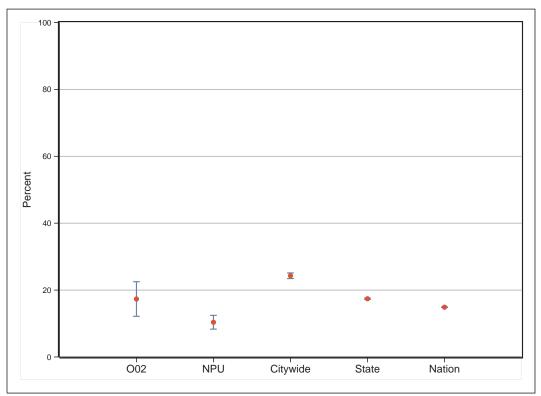

# Neighborhood Statistical Area O02

Neighborhood(s): Kirkwood

[This Page Intentionally Left Blank]