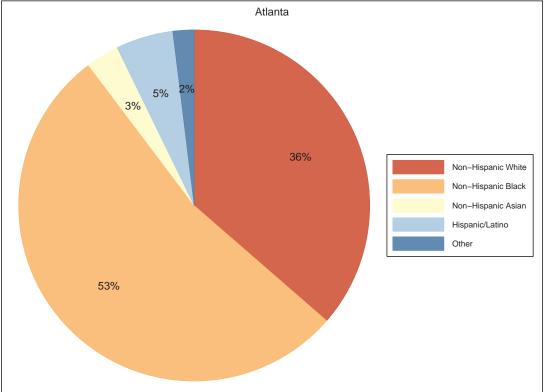

# Neighborhood Statistical Area O02



Neighborhood(s): Kirkwood

[This Page Intentionally Left Blank]

# Contents

- Decennial 2010 Profile
- Technical Notes, Decennial Profile
- ACS 2008-12 Profile
- Technical Notes, ACS Profile

[This Page Intentionally Left Blank]

**O02** 

# Decennial 2010 Profile













# **Race and Latino Origin**















# Households by Type







# Children by Household Type







# Population Change, 2000-2010



| SEX AND AGE        | Number    | Percent      |
|--------------------|-----------|--------------|
| Total population   | 5,688     | 100.0%       |
| Under 5 years      | 488       | 8.6%         |
| 5 to 9 years       | 206       | 3.6%         |
| 10 to 14 years     | 161       | 2.8%         |
| 15 to 19 years     | 212       | 3.7%         |
| 20 to 24 years     | 330       | 5.8%         |
| 25 to 29 years     | 580       | 10.2%        |
| 30 to 34 years     | 790       | 13.9%        |
| 35 to 39 years     | 688       | 12.1%        |
| 40 to 44 years     | 467       | 8.2%         |
| 45 to 49 years     | 347       | 6.1%         |
| 50 to 54 years     | 301       | 5.3