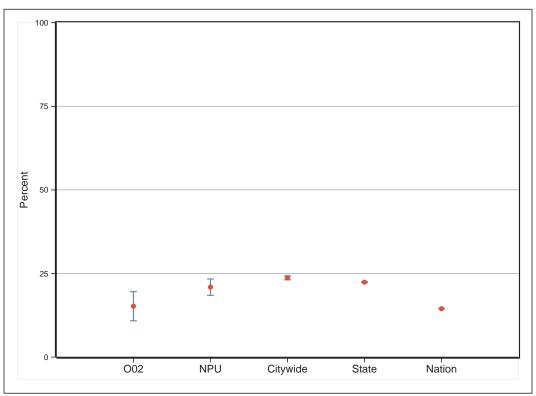

el data are made available) and in the DP-1 release (data released no lower than the tract. For example, the question of whether Chinese and Taiwanese are the same nationality was handled differently in the two releases. Though minor, these differences are flagged in our reports.



**O02** 

# ACS 2008-12 Profile





Percent without a High School Diploma or GED

# Percent with a Bachelor's Degree or Higher







# Percent Foreign-Born

## Percent Speaking a Language other than English at Home









Median Value of Owner-Occupied Housing Units









## **Rental Vacancy Rate**



Note: Bars represent the margin of error around each estimated value.





## Percent of Homeowners for whom Selected Monthly Owner Costs Exceed 30% of Income

## Percent of Housing Units Built Since 2000









# Percent of Persons Living outside Home County 1 Year Earlier

## Median Household Income









## **Percent in Poverty**





# **Selected Social Characteristics**

| HOUSEHOLDS BY TYPE                                                                                                        | Estimate | Margin of Error         | Percent    | Margin of Error        |
|---------------------------------------------------------------------------------------------------------------------------|----------|-------------------------|------------|------------------------|
| Total households                                                                                                          | 2,541    | ±205                    | 2,541      | (X)                    |
| Family households