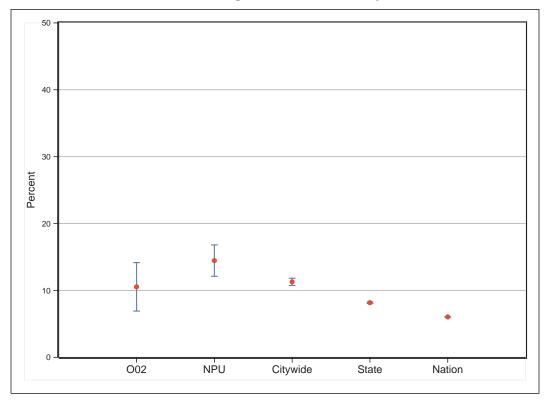

a are made available) and in the DP-1 release (data released no lower than the tract. For example, the question of whether Chinese and Taiwanese are the same nationality was handled differently in the two releases. Though minor, these differences are flagged in our reports.



**O02** 

# ACS 2008-12 Profile





Percent without a High School Diploma or GED

# Percent with a Bachelor's Degree or Higher







# Percent Foreign-Born

## Percent Speaking a Language other than English at Home









Median Value of Owner-Occupied Housing Units









## **Rental Vacancy Rate**



Note: Bars represent the margin of error around each estimated value.





## Percent of Homeowners for whom Selected Monthly Owner Costs Exceed 30% of Income

## Percent of Housing Units Built Since 2000









# Percent of Persons Living outside Home County 1 Year Earlier

## Median Household Income









## **Percent in Poverty**





# **Selected Social Characteristics**

| HOUSEHOLDS BY TYPE                                                                                                        | Estimate | Margin of Error         | Percent    | Margin of Error        |
|---------------------------------------------------------------------------------------------------------------------------|----------|-------------------------|------------|------------------------|
| Total households                                                                                                          | 2,541    | ±205                    | 2,541      | (X)                    |
| Family households (fami