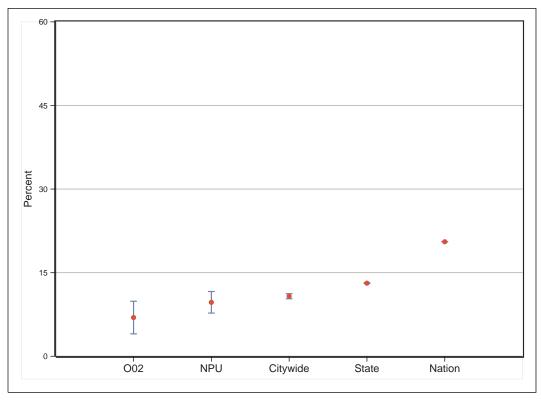

o blocks based on the proportion of the tract population residing within each block comprising that tract.

### Why do you note that certain fields in this report may differ slightly from DP-1 totals?

A very small number of data fields were reported differently in the SF1 release (where block-level data are made available) and in the DP-1 release (data released no lower than the tract. For example, the question of whether Chinese and Taiwanese are the same nationality was handled differently in the two releases. Though minor, these differences are flagged in our reports.



**O02** 

# ACS 2008-12 Profile





Percent without a High School Diploma or GED

# Percent with a Bachelor's Degree or Higher







# Percent Foreign-Born

## Percent Speaking a Language other than English at Home









Median Value of Owner-Occupied Housing Units









## **Rental Vacancy Rate**



Note: Bars represent the margin of error around each estimated value.





## Percent of Homeowners for whom Selected Monthly Owner Costs Exceed 30% of Income

## Percent of Housing Units Built Since 2000









# Percent of Persons Living outside Home County 1 Year Earlier

## Median Household Income









## **Percent in Poverty**





# **Selected Social Characteristics**

| HOUSEHOLDS BY TYPE                                                                                                        | Estimate | Margin of Error         | Percent    | Margin of Error        |
|--------------------------------------------------------------------------------------------------------------------------