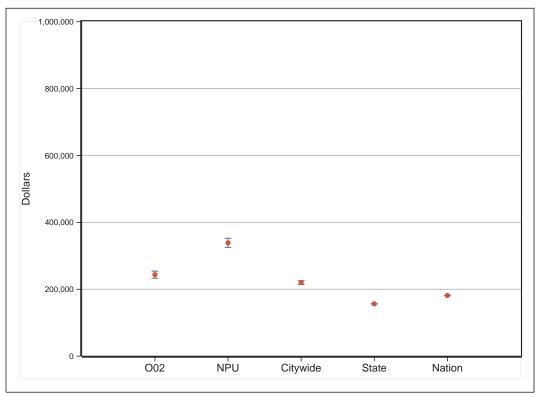

# Neighborhood Statistical Area O02

Neighborhood(s): Kirkwood

[This Page Intentionally Left Blank]