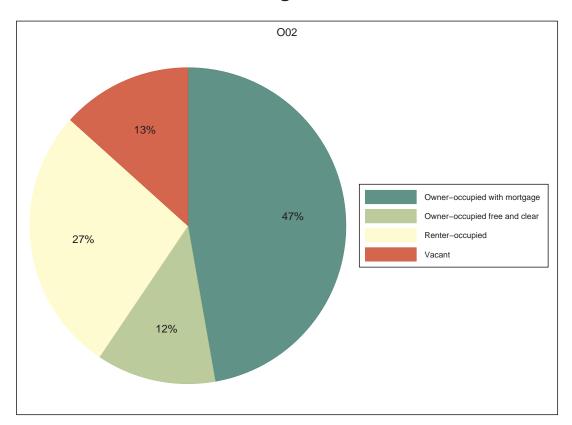

# Neighborhood Statistical Area O02



Neighborhood(s): Kirkwood

[This Page Intentionally Left Blank]

# Contents

- Decennial 2010 Profile
- Technical Notes, Decennial Profile
- ACS 2008-12 Profile
- Technical Notes, ACS Profile

[This Page Intentionally Left Blank]

**O02** 

# Decennial 2010 Profile













# **Race and Latino Origin**















# Households by Type







# Children by Household Type







# Population Change, 2000-2010



| SEX AND AGE        | Number    | Percent      |
|--------------------|-----------|--------------|
| Total population   | 5,688     | 100.0%       |
| Under 5 years      | 488       | 8.6%         |
| 5 to 9 years       | 206       | 3.6%         |
| 10 to 14 years     | 161       | 2.8%         |
| 15 to 19 years     | 212       | 3.7%         |
| 20 to 24 years     | 330       | 5.8%         |
| 25 to 29 years     | 580       | 10.2%        |
| 30 to 34 years     | 790       | 13.9%        |
| 35 to 39 years     | 688       | 12.1%        |
| 40 to 44 years     | 467       | 8.2%         |
| 45 to 49 years     | 347       | 6.1%         |
| 50 to 54 years     | 301       | 5.3%