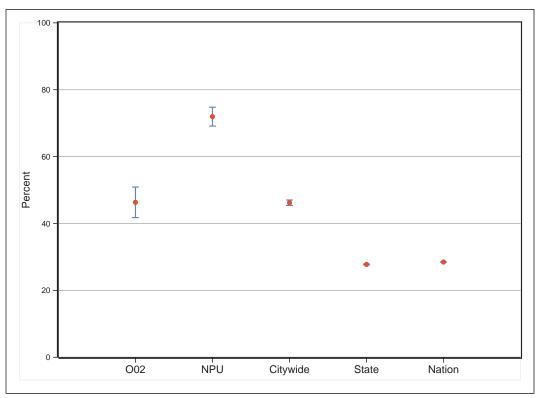

racts must be re-estimated to the block level. We do this by assigning tract-level data to blocks based on the proportion of the tract population residing within each block comprising that tract.

### Why do you note that certain fields in this report may differ slightly from DP-1 totals?

A very small number of data fields were reported differently in the SF1 release (where block-level data are made available) and in the DP-1 release (data released no lower than the tract. For example, the question of whether Chinese and Taiwanese are the same nationality was handled differently in the two releases. Though minor, these differences are flagged in our reports.



**O02** 

# ACS 2008-12 Profile





Percent without a High School Diploma or GED

# Percent with a Bachelor's Degree or Higher







# Percent Foreign-Born

## Percent Speaking a Language other than English at Home









Median Value of Owner-Occupied Housing Units









## **Rental Vacancy Rate**



Note: Bars represent the margin of error around each estimated value.





## Percent of Homeowners for whom Selected Monthly Owner Costs Exceed 30% of Income

## Percent of Housing Units Built Since 2000









# Percent of Persons Living outside Home County 1 Year Earlier

## Median Household Income









## **Percent in Poverty**





# **Selected Social Characteristics**

| HOUSEHOLDS BY TYPE                                                                                                        | Estimate | Margin of Error         | Percent    | Margin of Error        |
|---------------------------------