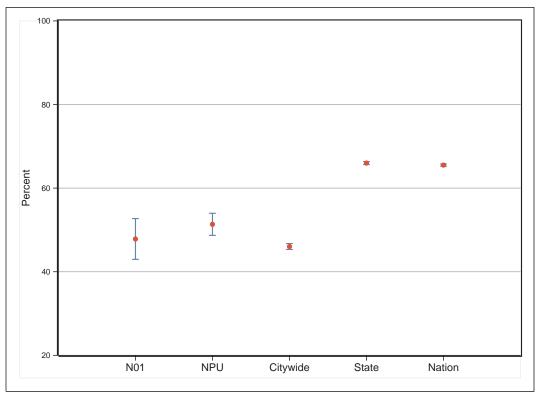

blocks based on the proportion of the tract population residing within each block comprising that tract.

### Why do you note that certain fields in this report may differ slightly from DP-1 totals?

A very small number of data fields were reported differently in the SF1 release (where block-level data are made available) and in the DP-1 release (data released no lower than the tract. For example, the question of whether Chinese and Taiwanese are the same nationality was handled differently in the two releases. Though minor, these differences are flagged in our reports.



N01

# ACS 2008-12 Profile





Percent without a High School Diploma or GED

# Percent with a Bachelor's Degree or Higher









# Percent Foreign-Born

# Percent Speaking a Language other than English at Home









Median Value of Owner-Occupied Housing Units









## **Rental Vacancy Rate**



Note: Bars represent the margin of error around each estimated value.





# Percent of Homeowners for whom Selected Monthly Owner Costs Exceed 30% of Income

## Percent of Housing Units Built Since 2000







# Percent of Persons Living outside Home County 1 Year Earlier

## Median Household Income









## **Percent in Poverty**





# **Selected Social Characteristics**

| HOUSEHOLDS BY TYPE