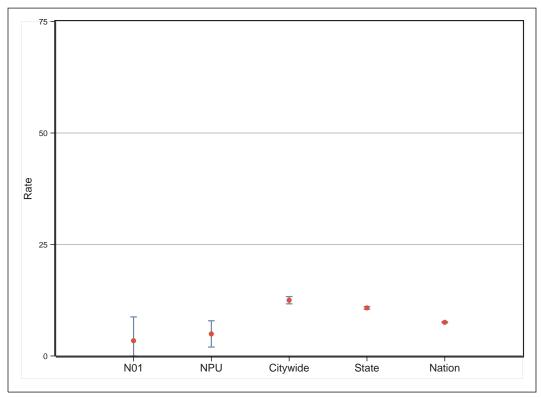

mprising that tract.

### Why do you note that certain fields in this report may differ slightly from DP-1 totals?

A very small number of data fields were reported differently in the SF1 release (where block-level data are made available) and in the DP-1 release (data released no lower than the tract. For example, the question of whether Chinese and Taiwanese are the same nationality was handled differently in the two releases. Though minor, these differences are flagged in our reports.



N01

# ACS 2008-12 Profile





Percent without a High School Diploma or GED

# Percent with a Bachelor's Degree or Higher









# Percent Foreign-Born

# Percent Speaking a Language other than English at Home









Median Value of Owner-Occupied Housing Units









## **Rental Vacancy Rate**



Note: Bars represent the margin of error around each estimated value.





# Percent of Homeowners for whom Selected Monthly Owner Costs Exceed 30% of Income

## Percent of Housing Units Built Since 2000







# Percent of Persons Living outside Home County 1 Year Earlier

## Median Household Income









## **Percent in Poverty**





# **Selected Social Characteristics**

| HOUSEHOLDS BY TYPE