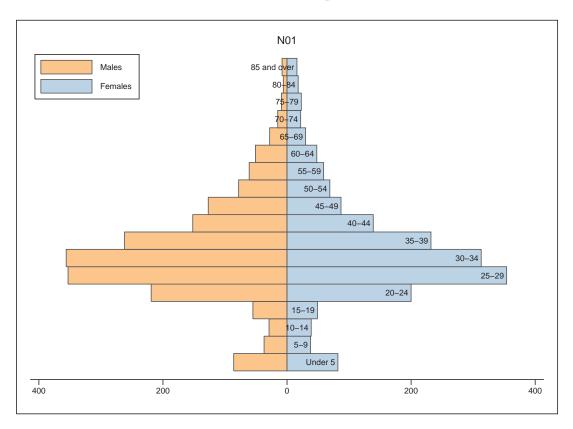

# Population Change, 2000-2010

| SEX AND AGE        | Number                                | Percent      |
|--------------------|---------------------------------------|--------------|
| Total population   | 3,750                                 | 100.0%       |
| Under 5 years      | 168                                   | 4.5%         |
| 5 to 9 years       | 75                                    | 2.0%         |
| 10 to 14 years     | 68                                    | 1.8%         |
| 15 to 19 years     | 104                                   | 2.8%         |
| 20 to 24 years     | 419                                   | 11.2%        |
| 25 to 29 years     | 707                                   | 18.9%        |
| 30 to 34 years     | 669                                   | 17.8%        |
| 35 to 39 years     | 494                                   | 13.2%        |
| 40 to 44 years     | 291                                   | 7.8%         |
| 45 to 49 years     | 214                                   | 5.7%         |
| 50 to 54 years     | 147                                   | 3.9%         |
| 55 to 59 years     | 120                                   | 3.2%         |
| 60 to 64 years     | 99                                    | 2.6%         |
| 65 to 69 years     | 58                                    | 1.5%         |
| 70 to 74 years     | 37                                    | 1.0%         |
| 75 to 79 years     | 32                                    | 0.9%         |
| 80 to 84 years     | 24                                    | 0.6%         |
| 85 years and over  | 24                                    | 0.6%         |
|                    |                                       | 01070        |
| Median age (years) | 32.5                                  | (X)          |
|                    |                                       | ()           |
| 16 years and over  | 3,425                                 | 91.3%        |
| 18 years and over  | 3,395                                 | 90.5%        |
| 21 years and over  | 3,278                                 | 87.4%        |
| 62 years and over  | 232                                   | 6.2%         |
| 65 years and over  | 175                                   | 4.7%         |
|                    | • •                                   |              |
| Male population    | 1,932                                 | 51.5%        |
| Under 5 years      | 86                                    | 2.3%         |
| 5 to 9 years       | 37                                    | 1.0%         |
| 10 to 14 years     | 29                                    | 0.8%         |
| 15 to 19 years     | 55                                    | 1.5%         |
| 20 to 24 years     | 219                                   | 5.8%         |
| 25 to 29 years     | 353                                   | 9.4%         |
| 30 to 34 years     | 356                                   | 9.5%         |
| 35 to 39 years     | 262                                   | 7.0%         |
| 40 to 44 years     | 152                                   | 4.1%         |
| 45 to 49 years     | 127                                   | 3.4%         |
| 50 to 54 years     | 78                                    | 2.1%         |
| 55 to 59 years     | 61                                    | 1.6%         |
| 60 to 64 years     | 51                                    | 1.4%         |
| 65 to 69 years     | 28                                    | 0.7%         |
| 70 to 74 years     | 15                                    | 0.4%         |
| 75 to 79 years     | 9                                     | 0.2%         |
| 80 to 84 years     | 6                                     | 0.2%         |
| 85 years and over  | 8                                     | 0.2%         |
| Median age (years) | 32.6                                  | (X)          |
|                    | • • • • • • • • • • • • • • • • • • • |              |
| 16 years and over  | 1,770                                 | 47.2%        |
| 18 years and over  | 1,757                                 | 46.9%        |
| 21 years and over  | 1,690                                 | 45.1%        |
|                    | Continued                             | on next page |