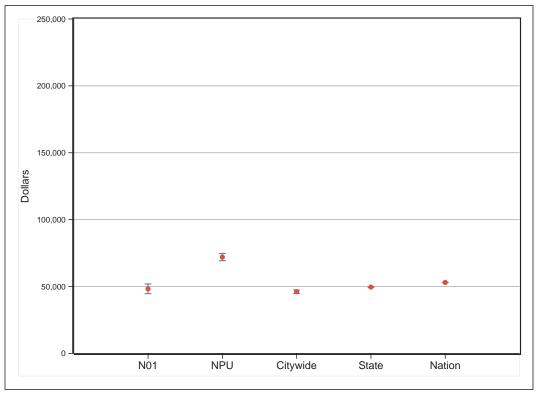

or example, the question of whether Chinese and Taiwanese are the same nationality was handled differently in the two releases. Though minor, these differences are flagged in our reports.



N01

# ACS 2008-12 Profile





Percent without a High School Diploma or GED

# Percent with a Bachelor's Degree or Higher









# Percent Foreign-Born

# Percent Speaking a Language other than English at Home









Median Value of Owner-Occupied Housing Units









## **Rental Vacancy Rate**



Note: Bars represent the margin of error around each estimated value.





# Percent of Homeowners for whom Selected Monthly Owner Costs Exceed 30% of Income

## Percent of Housing Units Built Since 2000







# Percent of Persons Living outside Home County 1 Year Earlier

## Median Household Income









## **Percent in Poverty**





# **Selected Social Characteristics**

| HOUSEHOLDS BY TYPE                                                                                                                                                                                                                                                                                                                                                                                                                            | Estimate                                                                                                  | Margin of Error