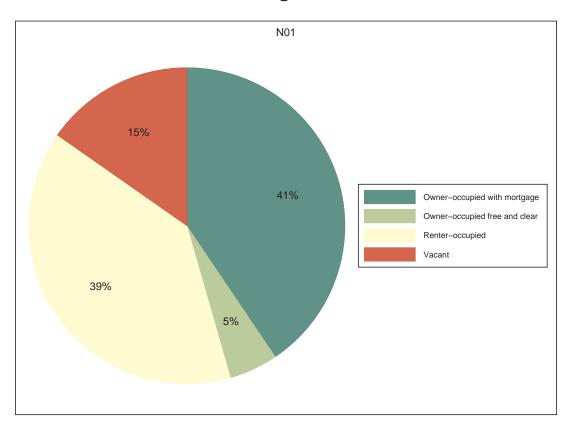

# Neighborhood Statistical Area N01



Neighborhood(s): Cabbagetown, Reynoldstown

[This Page Intentionally Left Blank]

# Contents

- Decennial 2010 Profile
- Technical Notes, Decennial Profile
- ACS 2008-12 Profile
- Technical Notes, ACS Profile

[This Page Intentionally Left Blank]

N01

# Decennial 2010 Profile













# **Race and Latino Origin**







# **Housing Tenure**







# Households by Type







# Children by Household Type







# Population Change, 2000-2010



| SEX AND AGE        | Number                                | Percent      |
|--------------------|---------------------------------------|--------------|
| Total population   | 3,750                                 | 100.0%       |
| Under 5 years      | 168                                   | 4.5%         |
| 5 to 9 years       | 75                                    | 2.0%         |
| 10 to 14 years     | 68                                    | 1.8%         |
| 15 to 19 years     | 104                                   | 2.8%         |
| 20 to 24 years     | 419                                   | 11.2%        |
| 25 to 29 years     | 707