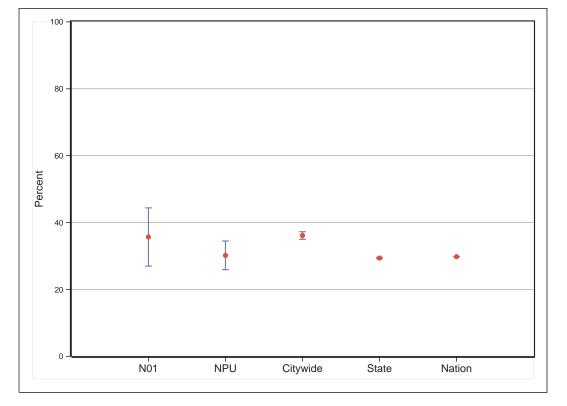

t may differ slightly from DP-1 totals?

A very small number of data fields were reported differently in the SF1 release (where block-level data are made available) and in the DP-1 release (data released no lower than the tract. For example, the question of whether Chinese and Taiwanese are the same nationality was handled differently in the two releases. Though minor, these differences are flagged in our reports.



N01

# ACS 2008-12 Profile





Percent without a High School Diploma or GED

# Percent with a Bachelor's Degree or Higher









# Percent Foreign-Born

# Percent Speaking a Language other than English at Home









Median Value of Owner-Occupied Housing Units









## **Rental Vacancy Rate**



Note: Bars represent the margin of error around each estimated value.





# Percent of Homeowners for whom Selected Monthly Owner Costs Exceed 30% of Income

## Percent of Housing Units Built Since 2000







# Percent of Persons Living outside Home County 1 Year Earlier

## Median Household Income









## **Percent in Poverty**





# **Selected Social Characteristics**

| HOUSEHOLDS BY TYPE                                                                                                                                                                                                                                                                                                                                                                                                                            | Estimate