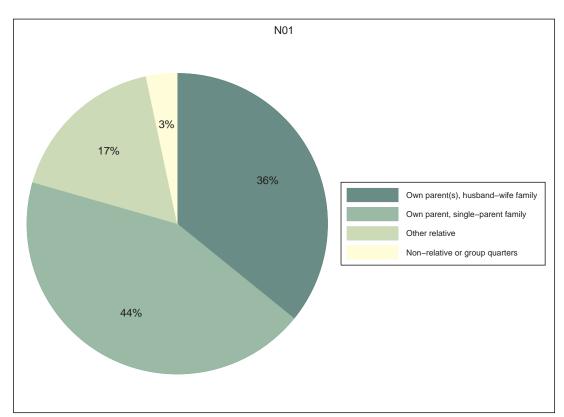

# Neighborhood Statistical Area N01



Neighborhood(s): Cabbagetown, Reynoldstown

[This Page Intentionally Left Blank]

# Contents

- Decennial 2010 Profile
- Technical Notes, Decennial Profile
- ACS 2008-12 Profile
- Technical Notes, ACS Profile

[This Page Intentionally Left Blank]

N01

# Decennial 2010 Profile













# **Race and Latino Origin**







# **Housing Tenure**







# Households by Type







# Children by Household Type







# Population Change, 2000-2010



| SEX AND AGE        | Number                                | Percent      |
|--------------------|---------------------------------------|--------------|
| Total population   | 3,750                                 | 100.0%       |
| Under 5 years      | 168                                   | 4.5%         |
| 5 to 9 years       | 75                                    | 2.0%         |
| 10 to 14 years     | 68                                    | 1.8%         |
| 15 to 19 years     | 104                                   | 2.8%         |
| 20 to 24 years     | 419                                   | 11.2%        |
| 25 to 29 years     | 707                                   | 18.9%        |
| 30 to 34 years     | 669