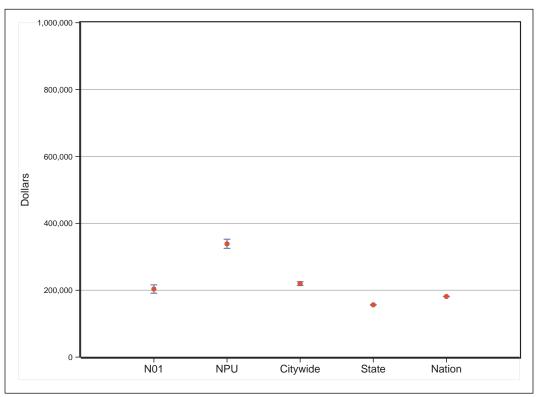

lation residing within each block comprising that tract.

### Why do you note that certain fields in this report may differ slightly from DP-1 totals?

A very small number of data fields were reported differently in the SF1 release (where block-level data are made available) and in the DP-1 release (data released no lower than the tract. For example, the question of whether Chinese and Taiwanese are the same nationality was handled differently in the two releases. Though minor, these differences are flagged in our reports.



N01

# ACS 2008-12 Profile





Percent without a High School Diploma or GED

# Percent with a Bachelor's Degree or Higher









# Percent Foreign-Born

# Percent Speaking a Language other than English at Home









Median Value of Owner-Occupied Housing Units









## **Rental Vacancy Rate**



Note: Bars represent the margin of error around each estimated value.





# Percent of Homeowners for whom Selected Monthly Owner Costs Exceed 30% of Income

## Percent of Housing Units Built Since 2000







# Percent of Persons Living outside Home County 1 Year Earlier

## Median Household Income









## **Percent in Poverty**





# **Selected Social Characteristics**

| HOUSEHOLDS BY TYPE