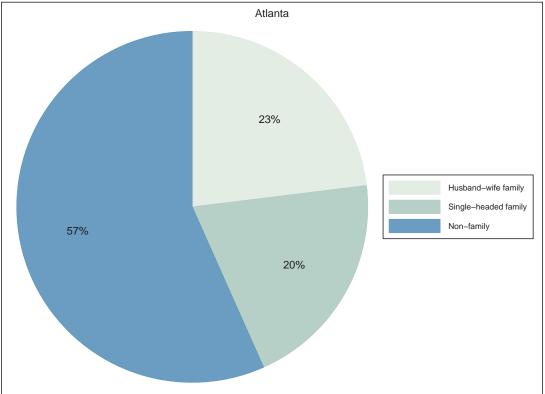

# Neighborhood Statistical Area N01



Neighborhood(s): Cabbagetown, Reynoldstown

[This Page Intentionally Left Blank]

# Contents

- Decennial 2010 Profile
- Technical Notes, Decennial Profile
- ACS 2008-12 Profile
- Technical Notes, ACS Profile

[This Page Intentionally Left Blank]

N01

# Decennial 2010 Profile













# **Race and Latino Origin**







# **Housing Tenure**







# Households by Type







# Children by Household Type







# Population Change, 2000-2010



| SEX AND AGE        | Number                                | Percent      |
|--------------------|---------------------------------------|--------------|
| Total population   | 3,750                                 | 100.0%       |
| Under 5 years      | 168                                   | 4.5%         |
| 5 to 9 years       | 75                                    | 2.0%         |
| 10 to 14 years     | 68                                    | 1.8%         |
| 15 to 19 years     | 104                                   | 2.8%         |
| 20 to 24 years     | 419                                   | 11.2%        |
| 25 to 29 years     | 707                                   | 18.9%        |
| 30 to 34 years     |