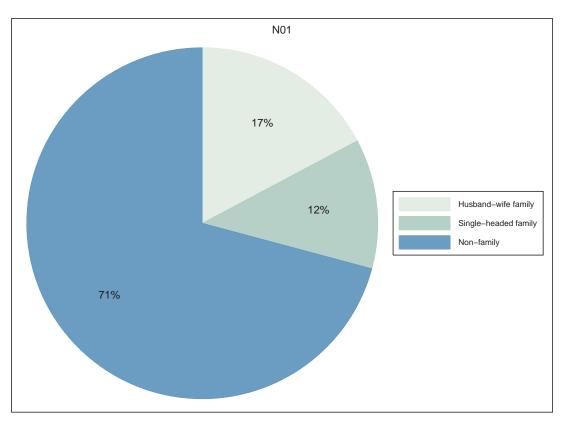

# Neighborhood Statistical Area N01



Neighborhood(s): Cabbagetown, Reynoldstown

[This Page Intentionally Left Blank]

# Contents

- Decennial 2010 Profile
- Technical Notes, Decennial Profile
- ACS 2008-12 Profile
- Technical Notes, ACS Profile

[This Page Intentionally Left Blank]

N01

# Decennial 2010 Profile













# **Race and Latino Origin**







# **Housing Tenure**







# Households by Type







# Children by Household Type







# Population Change, 2000-2010



| SEX AND AGE        | Number                                | Percent      |
|--------------------|---------------------------------------|--------------|
| Total population   | 3,750                                 | 100.0%       |
| Under 5 years      | 168                                   | 4.5%         |
| 5 to 9 years       | 75                                    | 2.0%         |
| 10 to 14 years     | 68                                    | 1.8%         |
| 15 to 19 years     | 104                                   | 2.8%         |
| 20 to 24 years     | 419                                   | 11.2%        |
| 25 to 29 years     | 707                                   | 18.9%