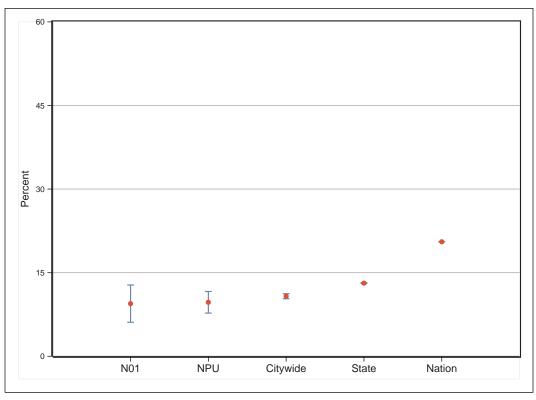

# Population Change, 2000-2010

| SEX AND AGE        | Number                                | Percent      |
|--------------------|---------------------------------------|--------------|
| Total population   | 3,750                                 | 100.0%       |
| Under 5 years      | 168                                   | 4.5%         |
| 5 to 9 years       | 75                                    | 2.0%         |
| 10 to 14 years     | 68                                    | 1.8%         |
| 15 to 19 years     | 104                                   | 2.8%         |
| 20 to 24 years     | 419                                   | 11.2%        |
| 25 to 29 years     | 707                                   | 18.9%        |
| 30 to 34 years     | 669                                   | 17.8%        |
| 35 to 39 years     | 494                                   | 13.2%        |
| 40 to 44 years     | 291                                   | 7.8%         |
| 45 to 49 years     | 214                                   | 5.7%         |
| 50 to 54 years     | 147                                   | 3.9%         |
| 55 to 59 years     | 120                                   | 3.2%         |
| 60 to 64 years     | 99                                    | 2.6%         |
| 65 to 69 years     | 58                                    | 1.5%         |
| 70 to 74 years     | 37                                    | 1.0%         |
| 75 to 79 years     | 32                                    | 0.9%         |
| 80 to 84 years     | 24                                    | 0.6%         |
| 85 years and over  | 24                                    | 0.6%         |
|                    |                                       | 01070        |
| Median age (years) | 32.5                                  | (X)          |
|                    |                                       | ()           |
| 16 years and over  | 3,425                                 | 91.3%        |
| 18 years and over  | 3,395                                 | 90.5%        |
| 21 years and over  | 3,278                                 | 87.4%        |
| 62 years and over  | 232                                   | 6.2%         |
| 65 years and over  | 175                                   | 4.7%         |
|                    | • •                                   |              |
| Male population    | 1,932                                 | 51.5%        |
| Under 5 years      | 86                                    | 2.3%         |
| 5 to 9 years       | 37                                    | 1.0%         |
| 10 to 14 years     | 29                                    | 0.8%         |
| 15 to 19 years     | 55                                    | 1.5%         |
| 20 to 24 years     | 219                                   | 5.8%         |
| 25 to 29 years     | 353                                   | 9.4%         |
| 30 to 34 years     | 356                                   | 9.5%         |
| 35 to 39 years     | 262                                   | 7.0%         |
| 40 to 44 years     | 152                                   | 4.1%         |
| 45 to 49 years     | 127                                   | 3.4%         |
| 50 to 54 years     | 78                                    | 2.1%         |
| 55 to 59 years     | 61                                    | 1.6%         |
| 60 to 64 years     | 51                                    | 1.4%         |
| 65 to 69 years     | 28                                    | 0.7%         |
| 70 to 74 years     | 15                                    | 0.4%         |
| 75 to 79 years     | 9                                     | 0.2%         |
| 80 to 84 years     | 6                                     | 0.2%         |
| 85 years and over  | 8                                     | 0.2%         |
| Median age (years) | 32.6                                  | (X)          |
|                    | • • • • • • • • • • • • • • • • • • • |              |
| 16 years and over  | 1,770                                 | 47.2%        |
| 18 years and over  | 1,757                                 | 46.9%        |
| 21 years and over  | 1,690                                 | 45.1%        |
|                    | Continued                             | on next page |