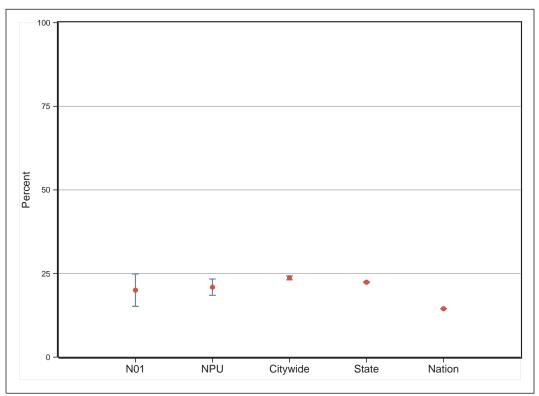

k-level data are made available) and in the DP-1 release (data released no lower than the tract. For example, the question of whether Chinese and Taiwanese are the same nationality was handled differently in the two releases. Though minor, these differences are flagged in our reports.



N01

# ACS 2008-12 Profile





Percent without a High School Diploma or GED

# Percent with a Bachelor's Degree or Higher









# Percent Foreign-Born

# Percent Speaking a Language other than English at Home









Median Value of Owner-Occupied Housing Units









## **Rental Vacancy Rate**



Note: Bars represent the margin of error around each estimated value.





# Percent of Homeowners for whom Selected Monthly Owner Costs Exceed 30% of Income

## Percent of Housing Units Built Since 2000







# Percent of Persons Living outside Home County 1 Year Earlier

## Median Household Income









## **Percent in Poverty**





# **Selected Social Characteristics**

| HOUSEHOLDS BY TYPE                                                                                                                                                                                                                                                                                                                                                                                                                            | Estimate                                                                                                  | Margin of Error