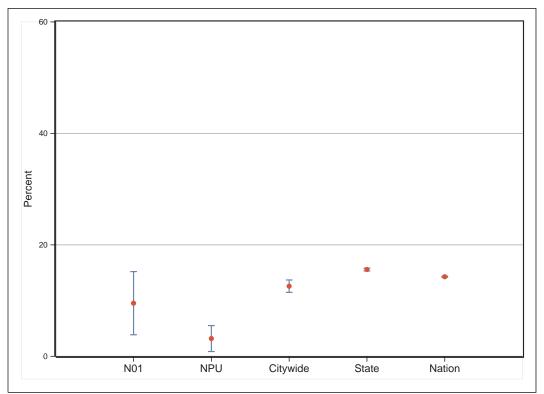

# Population Change, 2000-2010

| SEX AND AGE        | Number                                | Percent      |
|--------------------|---------------------------------------|--------------|
| Total population   | 3,750                                 | 100.0%       |
| Under 5 years      | 168                                   | 4.5%         |
| 5 to 9 years       | 75                                    | 2.0%         |
| 10 to 14 years     | 68                                    | 1.8%         |
| 15 to 19 years     | 104                                   | 2.8%         |
| 20 to 24 years     | 419                                   | 11.2%        |
| 25 to 29 years     | 707                                   | 18.9%        |
| 30 to 34 years     | 669                                   | 17.8%        |
| 35 to 39 years     | 494                                   | 13.2%        |
| 40 to 44 years     | 291                                   | 7.8%         |
| 45 to 49 years     | 214                                   | 5.7%         |
| 50 to 54 years     | 147                                   | 3.9%         |
| 55 to 59 years     | 120                                   | 3.2%         |
| 60 to 64 years     | 99                                    | 2.6%         |
| 65 to 69 years     | 58                                    | 1.5%         |
| 70 to 74 years     | 37                                    | 1.0%         |
| 75 to 79 years     | 32                                    | 0.9%         |
| 80 to 84 years     | 24                                    | 0.6%         |
| 85 years and over  | 24                                    | 0.6%         |
|                    |                                       | 01070        |
| Median age (years) | 32.5                                  | (X)          |
|                    |                                       | ()           |
| 16 years and over  | 3,425                                 | 91.3%        |
| 18 years and over  | 3,395                                 | 90.5%        |
| 21 years and over  | 3,278                                 | 87.4%        |
| 62 years and over  | 232                                   | 6.2%         |
| 65 years and over  | 175                                   | 4.7%         |
|                    | • •                                   |              |
| Male population    | 1,932                                 | 51.5%        |
| Under 5 years      | 86                                    | 2.3%         |
| 5 to 9 years       | 37                                    | 1.0%         |
| 10 to 14 years     | 29                                    | 0.8%         |
| 15 to 19 years     | 55                                    | 1.5%         |
| 20 to 24 years     | 219                                   | 5.8%         |
| 25 to 29 years     | 353                                   | 9.4%         |
| 30 to 34 years     | 356                                   | 9.5%         |
| 35 to 39 years     | 262                                   | 7.0%         |
| 40 to 44 years     | 152                                   | 4.1%         |
| 45 to 49 years     | 127                                   | 3.4%         |
| 50 to 54 years     | 78                                    | 2.1%         |
| 55 to 59 years     | 61                                    | 1.6%         |
| 60 to 64 years     | 51                                    | 1.4%         |
| 65 to 69 years     | 28                                    | 0.7%         |
| 70 to 74 years     | 15                                    | 0.4%         |
| 75 to 79 years     | 9                                     | 0.2%         |
| 80 to 84 years     | 6                                     | 0.2%         |
| 85 years and over  | 8                                     | 0.2%         |
| Median age (years) | 32.6                                  | (X)          |
|                    | • • • • • • • • • • • • • • • • • • • |              |
| 16 years and over  | 1,770                                 | 47.2%        |
| 18 years and over  | 1,757                                 | 46.9%        |
| 21 years and over  | 1,690                                 | 45.1%        |
|                    | Continued                             | on next page |