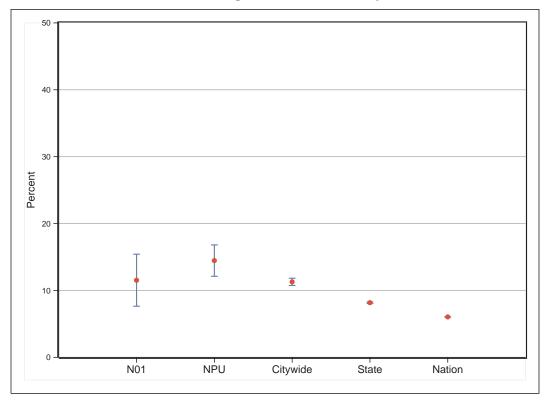

vel data are made available) and in the DP-1 release (data released no lower than the tract. For example, the question of whether Chinese and Taiwanese are the same nationality was handled differently in the two releases. Though minor, these differences are flagged in our reports.



N01

# ACS 2008-12 Profile





Percent without a High School Diploma or GED

# Percent with a Bachelor's Degree or Higher









# Percent Foreign-Born

# Percent Speaking a Language other than English at Home









Median Value of Owner-Occupied Housing Units









## **Rental Vacancy Rate**



Note: Bars represent the margin of error around each estimated value.





# Percent of Homeowners for whom Selected Monthly Owner Costs Exceed 30% of Income

## Percent of Housing Units Built Since 2000







# Percent of Persons Living outside Home County 1 Year Earlier

## Median Household Income









## **Percent in Poverty**





# **Selected Social Characteristics**

| HOUSEHOLDS BY TYPE                                                                                                                                                                                                                                                                                                                                                                                                                            | Estimate                                                                                                  | Margin of Error