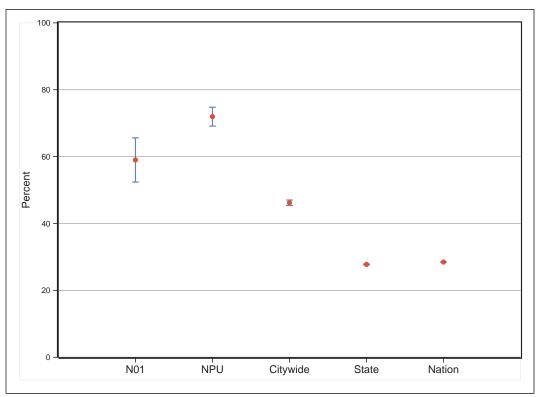

# Population Change, 2000-2010

| SEX AND AGE        | Number                                | Percent      |
|--------------------|---------------------------------------|--------------|
| Total population   | 3,750                                 | 100.0%       |
| Under 5 years      | 168                                   | 4.5%         |
| 5 to 9 years       | 75                                    | 2.0%         |
| 10 to 14 years     | 68                                    | 1.8%         |
| 15 to 19 years     | 104                                   | 2.8%         |
| 20 to 24 years     | 419                                   | 11.2%        |
| 25 to 29 years     | 707                                   | 18.9%        |
| 30 to 34 years     | 669                                   | 17.8%        |
| 35 to 39 years     | 494                                   | 13.2%        |
| 40 to 44 years     | 291                                   | 7.8%         |
| 45 to 49 years     | 214                                   | 5.7%         |
| 50 to 54 years     | 147                                   | 3.9%         |
| 55 to 59 years     | 120                                   | 3.2%         |
| 60 to 64 years     | 99                                    | 2.6%         |
| 65 to 69 years     | 58                                    | 1.5%         |
| 70 to 74 years     | 37                                    | 1.0%         |
| 75 to 79 years     | 32                                    | 0.9%         |
| 80 to 84 years     | 24                                    | 0.6%         |
| 85 years and over  | 24                                    | 0.6%         |
|                    |                                       | 01070        |
| Median age (years) | 32.5                                  | (X)          |
|                    |                                       | ()           |
| 16 years and over  | 3,425                                 | 91.3%        |
| 18 years and over  | 3,395                                 | 90.5%        |
| 21 years and over  | 3,278                                 | 87.4%        |
| 62 years and over  | 232                                   | 6.2%         |
| 65 years and over  | 175                                   | 4.7%         |
|                    | • •                                   |              |
| Male population    | 1,932                                 | 51.5%        |
| Under 5 years      | 86                                    | 2.3%         |
| 5 to 9 years       | 37                                    | 1.0%         |
| 10 to 14 years     | 29                                    | 0.8%         |
| 15 to 19 years     | 55                                    | 1.5%         |
| 20 to 24 years     | 219                                   | 5.8%         |
| 25 to 29 years     | 353                                   | 9.4%         |
| 30 to 34 years     | 356                                   | 9.5%         |
| 35 to 39 years     | 262                                   | 7.0%         |
| 40 to 44 years     | 152                                   | 4.1%         |
| 45 to 49 years     | 127                                   | 3.4%         |
| 50 to 54 years     | 78                                    | 2.1%         |
| 55 to 59 years     | 61                                    | 1.6%         |
| 60 to 64 years     | 51                                    | 1.4%         |
| 65 to 69 years     | 28                                    | 0.7%         |
| 70 to 74 years     | 15                                    | 0.4%         |
| 75 to 79 years     | 9                                     | 0.2%         |
| 80 to 84 years     | 6                                     | 0.2%         |
| 85 years and over  | 8                                     | 0.2%         |
| Median age (years) | 32.6                                  | (X)          |
|                    | • • • • • • • • • • • • • • • • • • • |              |
| 16 years and over  | 1,770                                 | 47.2%        |
| 18 years and over  | 1,757                                 | 46.9%        |
| 21 years and over  | 1,690                                 | 45.1%        |
|                    | Continued                             | on next page |