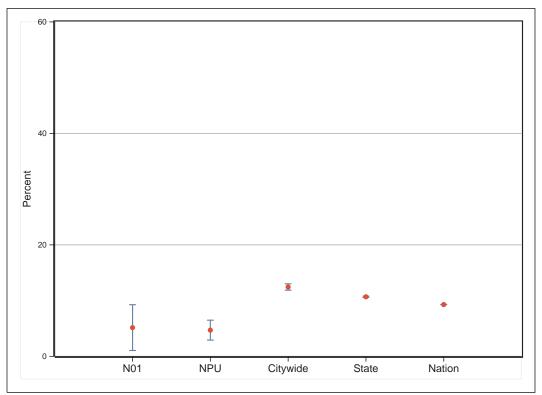

mple, the question of whether Chinese and Taiwanese are the same nationality was handled differently in the two releases. Though minor, these differences are flagged in our reports.



N01

# ACS 2008-12 Profile





Percent without a High School Diploma or GED

# Percent with a Bachelor's Degree or Higher









# Percent Foreign-Born

# Percent Speaking a Language other than English at Home









Median Value of Owner-Occupied Housing Units









## **Rental Vacancy Rate**



Note: Bars represent the margin of error around each estimated value.





# Percent of Homeowners for whom Selected Monthly Owner Costs Exceed 30% of Income

## Percent of Housing Units Built Since 2000







# Percent of Persons Living outside Home County 1 Year Earlier

## Median Household Income









## **Percent in Poverty**





# **Selected Social Characteristics**

| HOUSEHOLDS BY TYPE                                                                                                                                                                                                                                                                                                                                                                                                                            | Estimate                                                                                                  | Margin of Error