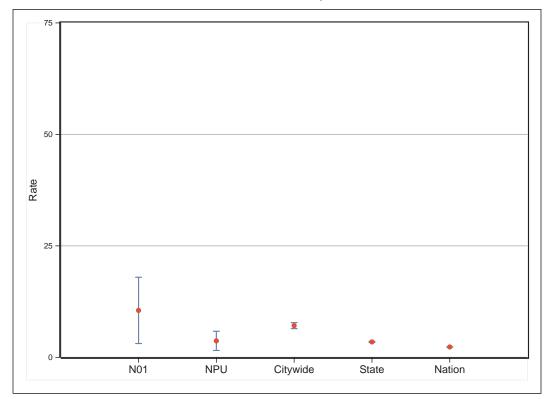

residing within each block comprising that tract.

### Why do you note that certain fields in this report may differ slightly from DP-1 totals?

A very small number of data fields were reported differently in the SF1 release (where block-level data are made available) and in the DP-1 release (data released no lower than the tract. For example, the question of whether Chinese and Taiwanese are the same nationality was handled differently in the two releases. Though minor, these differences are flagged in our reports.



N01

# ACS 2008-12 Profile





Percent without a High School Diploma or GED

# Percent with a Bachelor's Degree or Higher









# Percent Foreign-Born

# Percent Speaking a Language other than English at Home









Median Value of Owner-Occupied Housing Units









## **Rental Vacancy Rate**



Note: Bars represent the margin of error around each estimated value.





# Percent of Homeowners for whom Selected Monthly Owner Costs Exceed 30% of Income

## Percent of Housing Units Built Since 2000







# Percent of Persons Living outside Home County 1 Year Earlier

## Median Household Income









## **Percent in Poverty**





# **Selected Social Characteristics**

| HOUSEHOLDS BY TYPE