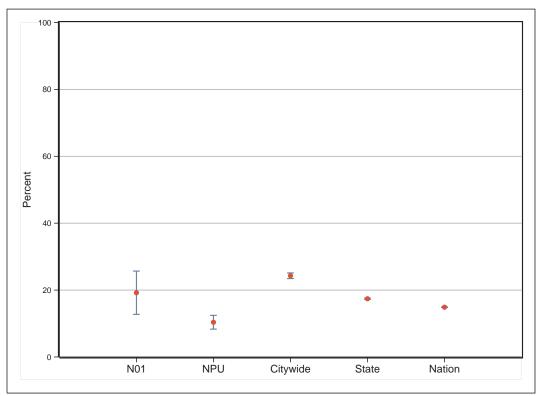

Chinese and Taiwanese are the same nationality was handled differently in the two releases. Though minor, these differences are flagged in our reports.



N01

# ACS 2008-12 Profile





Percent without a High School Diploma or GED

# Percent with a Bachelor's Degree or Higher









# Percent Foreign-Born

# Percent Speaking a Language other than English at Home









Median Value of Owner-Occupied Housing Units









## **Rental Vacancy Rate**



Note: Bars represent the margin of error around each estimated value.





# Percent of Homeowners for whom Selected Monthly Owner Costs Exceed 30% of Income

## Percent of Housing Units Built Since 2000







# Percent of Persons Living outside Home County 1 Year Earlier

## Median Household Income









## **Percent in Poverty**





# **Selected Social Characteristics**

| HOUSEHOLDS BY TYPE                                                                                                                                                                                                                                                                                                                                                                                                                            | Estimate                                                                                                  | Margin of Error