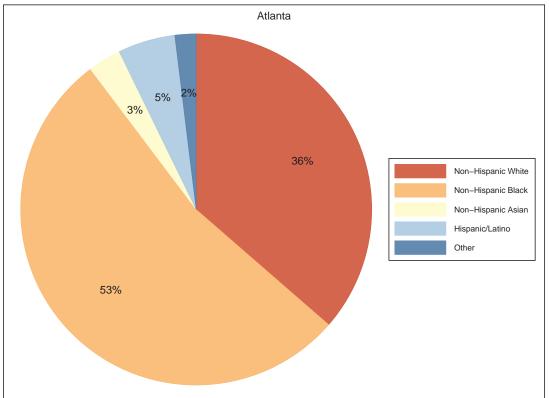

# Neighborhood Statistical Area N01



Neighborhood(s): Cabbagetown, Reynoldstown

[This Page Intentionally Left Blank]

# Contents

- Decennial 2010 Profile
- Technical Notes, Decennial Profile
- ACS 2008-12 Profile
- Technical Notes, ACS Profile

[This Page Intentionally Left Blank]

N01

# Decennial 2010 Profile













# **Race and Latino Origin**







# **Housing Tenure**







# Households by Type







# Children by Household Type







# Population Change, 2000-2010



| SEX AND AGE        | Number                                | Percent      |
|--------------------|---------------------------------------|--------------|
| Total population   | 3,750                                 | 100.0%       |
| Under 5 years      | 168                                   | 4.5%         |
| 5 to 9 years       | 75                                    | 2.0%         |
| 10 to 14 years     | 68                                    | 1.8%         |
| 15 to 19 years     | 104                                   | 2.8%         |
| 20 to 24 years     | 419                                   | 11.2%        |
| 25 to 29 years     | 707