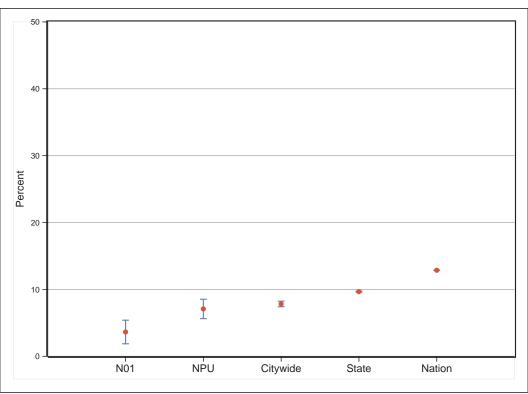

# Population Change, 2000-2010

| SEX AND AGE        | Number                                | Percent      |
|--------------------|---------------------------------------|--------------|
| Total population   | 3,750                                 | 100.0%       |
| Under 5 years      | 168                                   | 4.5%         |
| 5 to 9 years       | 75                                    | 2.0%         |
| 10 to 14 years     | 68                                    | 1.8%         |
| 15 to 19 years     | 104                                   | 2.8%         |
| 20 to 24 years     | 419                                   | 11.2%        |
| 25 to 29 years     | 707                                   | 18.9%        |
| 30 to 34 years     | 669                                   | 17.8%        |
| 35 to 39 years     | 494                                   | 13.2%        |
| 40 to 44 years     | 291                                   | 7.8%         |
| 45 to 49 years     | 214                                   | 5.7%         |
| 50 to 54 years     | 147                                   | 3.9%         |
| 55 to 59 years     | 120                                   | 3.2%         |
| 60 to 64 years     | 99                                    | 2.6%         |
| 65 to 69 years     | 58                                    | 1.5%         |
| 70 to 74 years     | 37                                    | 1.0%         |
| 75 to 79 years     | 32                                    | 0.9%         |
| 80 to 84 years     | 24                                    | 0.6%         |
| 85 years and over  | 24                                    | 0.6%         |
|                    |                                       | 01070        |
| Median age (years) | 32.5                                  | (X)          |
|                    |                                       | ()           |
| 16 years and over  | 3,425                                 | 91.3%        |
| 18 years and over  | 3,395                                 | 90.5%        |
| 21 years and over  | 3,278                                 | 87.4%        |
| 62 years and over  | 232                                   | 6.2%         |
| 65 years and over  | 175                                   | 4.7%         |
|                    | • •                                   |              |
| Male population    | 1,932                                 | 51.5%        |
| Under 5 years      | 86                                    | 2.3%         |
| 5 to 9 years       | 37                                    | 1.0%         |
| 10 to 14 years     | 29                                    | 0.8%         |
| 15 to 19 years     | 55                                    | 1.5%         |
| 20 to 24 years     | 219                                   | 5.8%         |
| 25 to 29 years     | 353                                   | 9.4%         |
| 30 to 34 years     | 356                                   | 9.5%         |
| 35 to 39 years     | 262                                   | 7.0%         |
| 40 to 44 years     | 152                                   | 4.1%         |
| 45 to 49 years     | 127                                   | 3.4%         |
| 50 to 54 years     | 78                                    | 2.1%         |
| 55 to 59 years     | 61                                    | 1.6%         |
| 60 to 64 years     | 51                                    | 1.4%         |
| 65 to 69 years     | 28                                    | 0.7%         |
| 70 to 74 years     | 15                                    | 0.4%         |
| 75 to 79 years     | 9                                     | 0.2%         |
| 80 to 84 years     | 6                                     | 0.2%         |
| 85 years and over  | 8                                     | 0.2%         |
| Median age (years) | 32.6                                  | (X)          |
|                    | • • • • • • • • • • • • • • • • • • • |              |
| 16 years and over  | 1,770                                 | 47.2%        |
| 18 years and over  | 1,757                                 | 46.9%        |
| 21 years and over  | 1,690                                 | 45.1%        |
|                    | Continued                             | on next page |