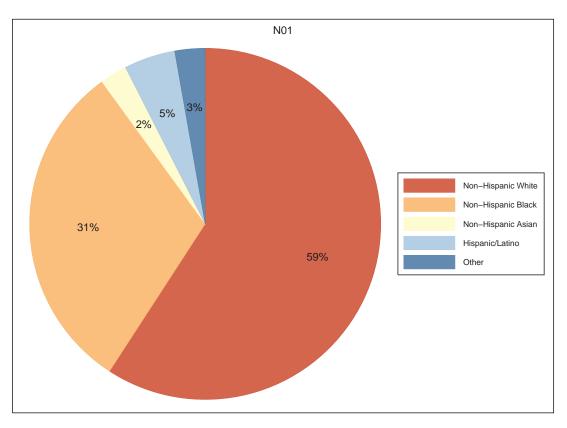

# Neighborhood Statistical Area N01



Neighborhood(s): Cabbagetown, Reynoldstown

[This Page Intentionally Left Blank]

# Contents

- Decennial 2010 Profile
- Technical Notes, Decennial Profile
- ACS 2008-12 Profile
- Technical Notes, ACS Profile

[This Page Intentionally Left Blank]

N01

# Decennial 2010 Profile













# **Race and Latino Origin**







# **Housing Tenure**







# Households by Type







# Children by Household Type







# Population Change, 2000-2010



| SEX AND AGE        | Number                                | Percent      |
|--------------------|---------------------------------------|--------------|
| Total population   | 3,750                                 | 100.0%       |
| Under 5 years      | 168                                   | 4.5%         |
| 5 to 9 years       | 75                                    | 2.0%         |
| 10 to 14 years     | 68                                    | 1.8%         |
| 15 to 19 years     | 104                                   | 2.8%         |
| 20 to 24 years     | 419                                   | 11.2%        |
| 25 to 29 y