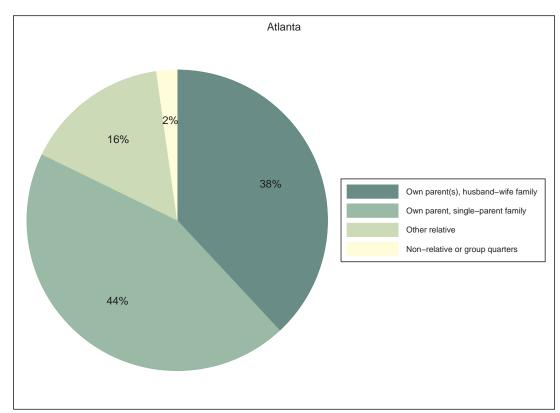

# Neighborhood Statistical Area N01



Neighborhood(s): Cabbagetown, Reynoldstown

[This Page Intentionally Left Blank]

# Contents

- Decennial 2010 Profile
- Technical Notes, Decennial Profile
- ACS 2008-12 Profile
- Technical Notes, ACS Profile

[This Page Intentionally Left Blank]

N01

# Decennial 2010 Profile













# **Race and Latino Origin**







# **Housing Tenure**







# Households by Type







# Children by Household Type







# Population Change, 2000-2010



| SEX AND AGE        | Number                                | Percent      |
|--------------------|---------------------------------------|--------------|
| Total population   | 3,750                                 | 100.0%       |
| Under 5 years      | 168                                   | 4.5%         |
| 5 to 9 years       | 75                                    | 2.0%         |
| 10 to 14 years     | 68                                    | 1.8%         |
| 15 to 19 years     | 104                                   | 2.8%         |
| 20 to 24 years     | 419                                   | 11.2%        |
| 25 to 29 years     | 707                                   | 18.9%        |
| 30 to 34 years     | 669