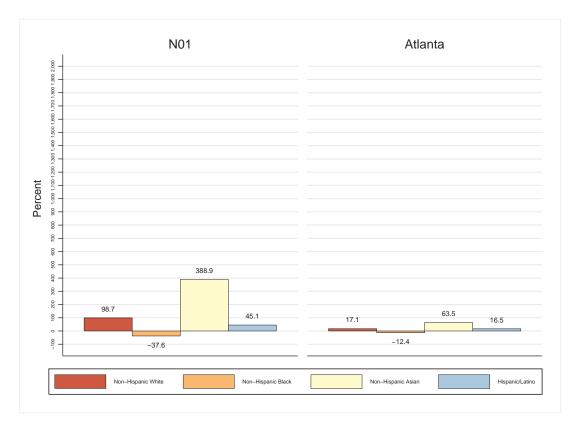

# Population Change, 2000-2010

| SEX AND AGE        | Number                                | Percent      |
|--------------------|---------------------------------------|--------------|
| Total population   | 3,750                                 | 100.0%       |
| Under 5 years      | 168                                   | 4.5%         |
| 5 to 9 years       | 75                                    | 2.0%         |
| 10 to 14 years     | 68                                    | 1.8%         |
| 15 to 19 years     | 104                                   | 2.8%         |
| 20 to 24 years     | 419                                   | 11.2%        |
| 25 to 29 years     | 707                                   | 18.9%        |
| 30 to 34 years     | 669                                   | 17.8%        |
| 35 to 39 years     | 494                                   | 13.2%        |
| 40 to 44 years     | 291                                   | 7.8%         |
| 45 to 49 years     | 214                                   | 5.7%         |
| 50 to 54 years     | 147                                   | 3.9%         |
| 55 to 59 years     | 120                                   | 3.2%         |
| 60 to 64 years     | 99                                    | 2.6%         |
| 65 to 69 years     | 58                                    | 1.5%         |
| 70 to 74 years     | 37                                    | 1.0%         |
| 75 to 79 years     | 32                                    | 0.9%         |
| 80 to 84 years     | 24                                    | 0.6%         |
| 85 years and over  | 24                                    | 0.6%         |
|                    |                                       | 01070        |
| Median age (years) | 32.5                                  | (X)          |
|                    |                                       | ()           |
| 16 years and over  | 3,425                                 | 91.3%        |
| 18 years and over  | 3,395                                 | 90.5%        |
| 21 years and over  | 3,278                                 | 87.4%        |
| 62 years and over  | 232                                   | 6.2%         |
| 65 years and over  | 175                                   | 4.7%         |
|                    | • •                                   |              |
| Male population    | 1,932                                 | 51.5%        |
| Under 5 years      | 86                                    | 2.3%         |
| 5 to 9 years       | 37                                    | 1.0%         |
| 10 to 14 years     | 29                                    | 0.8%         |
| 15 to 19 years     | 55                                    | 1.5%         |
| 20 to 24 years     | 219                                   | 5.8%         |
| 25 to 29 years     | 353                                   | 9.4%         |
| 30 to 34 years     | 356                                   | 9.5%         |
| 35 to 39 years     | 262                                   | 7.0%         |
| 40 to 44 years     | 152                                   | 4.1%         |
| 45 to 49 years     | 127                                   | 3.4%         |
| 50 to 54 years     | 78                                    | 2.1%         |
| 55 to 59 years     | 61                                    | 1.6%         |
| 60 to 64 years     | 51                                    | 1.4%         |
| 65 to 69 years     | 28                                    | 0.7%         |
| 70 to 74 years     | 15                                    | 0.4%         |
| 75 to 79 years     | 9                                     | 0.2%         |
| 80 to 84 years     | 6                                     | 0.2%         |
| 85 years and over  | 8                                     | 0.2%         |
| Median age (years) | 32.6                                  | (X)          |
|                    | • • • • • • • • • • • • • • • • • • • |              |
| 16 years and over  | 1,770                                 | 47.2%        |
| 18 years and over  | 1,757                                 | 46.9%        |
| 21 years and over  | 1,690                                 | 45.1%        |
|                    | Continued                             | on next page |