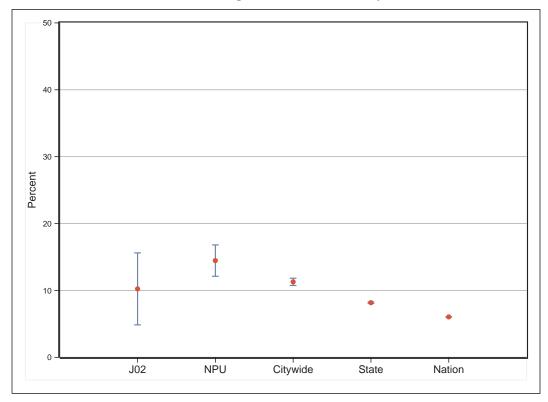

ta are made available) and in the DP-1 release (data released no lower than the tract. For example, the question of whether Chinese and Taiwanese are the same nationality was handled differently in the two releases. Though minor, these differences are flagged in our reports.



**J02** 

# ACS 2008-12 Profile





Percent without a High School Diploma or GED

# Percent with a Bachelor's Degree or Higher







# Percent Foreign-Born

## Percent Speaking a Language other than English at Home









Median Value of Owner-Occupied Housing Units









## **Rental Vacancy Rate**



Note: Bars represent the margin of error around each estimated value.





## Percent of Homeowners for whom Selected Monthly Owner Costs Exceed 30% of Income

### Percent of Housing Units Built Since 2000







Percent of Persons Living outside Home County 1 Year Earlier

## Median Household Income



Note: Bars represent the margin of error around each estimated value.



# Percent Civilian Unemployed



## **Percent in Poverty**





# **Selected Social Characteristics**

| HOUSEHOLDS BY TYPE                                                                                                                                                                                                                     | Estimate                             | Margin of Error                                                         | Percent                               | Margin of Error            |
|----------------------------------------------------------------------------------------------------------------