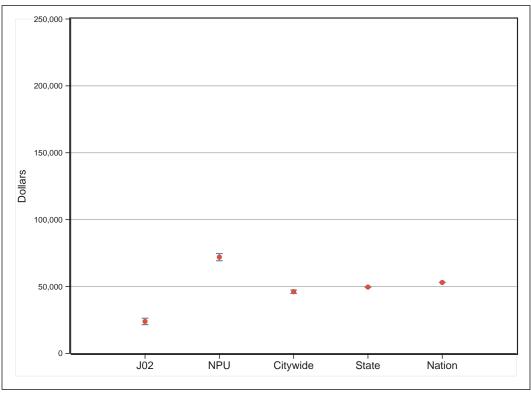

xample, the question of whether Chinese and Taiwanese are the same nationality was handled differently in the two releases. Though minor, these differences are flagged in our reports.



**J02** 

# ACS 2008-12 Profile





Percent without a High School Diploma or GED

# Percent with a Bachelor's Degree or Higher







# Percent Foreign-Born

## Percent Speaking a Language other than English at Home









Median Value of Owner-Occupied Housing Units









## **Rental Vacancy Rate**



Note: Bars represent the margin of error around each estimated value.





## Percent of Homeowners for whom Selected Monthly Owner Costs Exceed 30% of Income

### Percent of Housing Units Built Since 2000







Percent of Persons Living outside Home County 1 Year Earlier

## Median Household Income



Note: Bars represent the margin of error around each estimated value.



# Percent Civilian Unemployed



## **Percent in Poverty**





# **Selected Social Characteristics**

| HOUSEHOLDS BY TYPE                                                                                                                                                                                                                     | Estimate                             | Margin of Error                                                         | Percent                               | Margin of Error            |
|------------------------------------------------------------------------------------------------------------------------------------------------------------------------------------------------------------