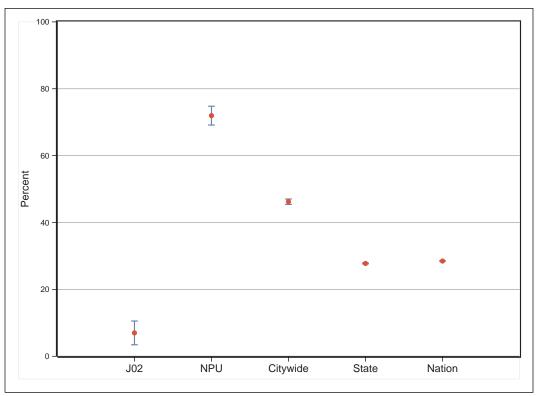

racts must be re-estimated to the block level. We do this by assigning tract-level data to blocks based on the proportion of the tract population residing within each block comprising that tract.

### Why do you note that certain fields in this report may differ slightly from DP-1 totals?

A very small number of data fields were reported differently in the SF1 release (where block-level data are made available) and in the DP-1 release (data released no lower than the tract. For example, the question of whether Chinese and Taiwanese are the same nationality was handled differently in the two releases. Though minor, these differences are flagged in our reports.



**J02** 

# ACS 2008-12 Profile





Percent without a High School Diploma or GED

# Percent with a Bachelor's Degree or Higher







# Percent Foreign-Born

## Percent Speaking a Language other than English at Home









Median Value of Owner-Occupied Housing Units









## **Rental Vacancy Rate**



Note: Bars represent the margin of error around each estimated value.





## Percent of Homeowners for whom Selected Monthly Owner Costs Exceed 30% of Income

### Percent of Housing Units Built Since 2000







Percent of Persons Living outside Home County 1 Year Earlier

## Median Household Income



Note: Bars represent the margin of error around each estimated value.



# Percent Civilian Unemployed



## **Percent in Poverty**





# **Selected Social Characteristics**

| HOUSEHOLDS BY TYPE