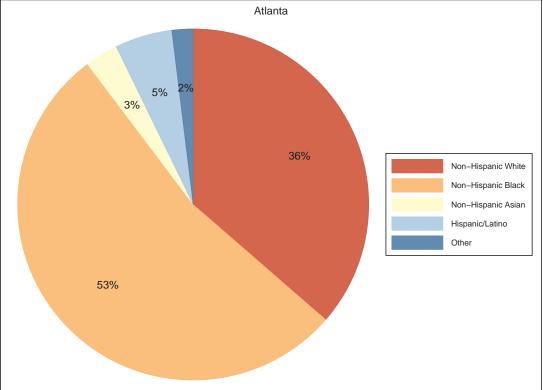

# Neighborhood Statistical Area J02



Neighborhood(s): Grove Park

[This Page Intentionally Left Blank]

# Contents

- Decennial 2010 Profile
- Technical Notes, Decennial Profile
- ACS 2008-12 Profile
- Technical Notes, ACS Profile

[This Page Intentionally Left Blank]

J02

# Decennial 2010 Profile













# **Race and Latino Origin**















# Households by Type







# Children by Household Type







# Population Change, 2000-2010



| SEX AND AGE        | Number    | Percent      |
|--------------------|-----------|--------------|
| Total population   | 5,534     | 100.0%       |
| Under 5 years      | 415       | 7.5%         |
| 5 to 9 years       | 373       | 6.7%         |
| 10 to 14 years     | 390       | 7.0%         |
| 15 to 19 years     | 444       | 8.0%         |
| 20 to 24 years     | 365       | 6.6%         |
| 25 to 29 years     | 314       | 5.7%         |
| 30 to 34 years     | 314       | 5.7%         |
| 35 to 39 years     | 317       | 5.7%         |
| 40 to 44 years     | 375       | 6.8%         |
| 45 to 49 years     | 372       | 6.7%         |
| 50 to 54 years     | 437       | 7.9