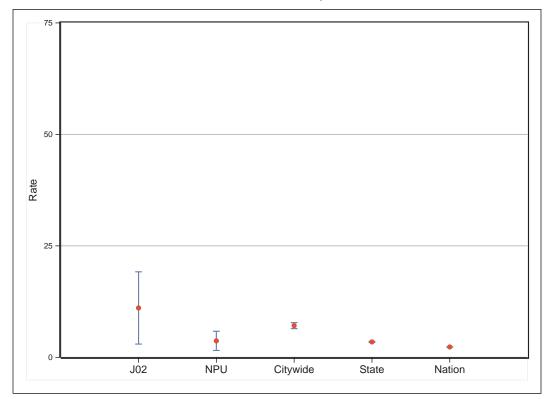

iding within each block comprising that tract.

### Why do you note that certain fields in this report may differ slightly from DP-1 totals?

A very small number of data fields were reported differently in the SF1 release (where block-level data are made available) and in the DP-1 release (data released no lower than the tract. For example, the question of whether Chinese and Taiwanese are the same nationality was handled differently in the two releases. Though minor, these differences are flagged in our reports.



**J02** 

# ACS 2008-12 Profile





Percent without a High School Diploma or GED

# Percent with a Bachelor's Degree or Higher







# Percent Foreign-Born

## Percent Speaking a Language other than English at Home









Median Value of Owner-Occupied Housing Units









## **Rental Vacancy Rate**



Note: Bars represent the margin of error around each estimated value.





## Percent of Homeowners for whom Selected Monthly Owner Costs Exceed 30% of Income

### Percent of Housing Units Built Since 2000







Percent of Persons Living outside Home County 1 Year Earlier

## Median Household Income



Note: Bars represent the margin of error around each estimated value.



# Percent Civilian Unemployed



## **Percent in Poverty**





# **Selected Social Characteristics**

| HOUSEHOLDS BY TYPE                                                                                                                                                                                                                     | Estimate                             | Margin of Err