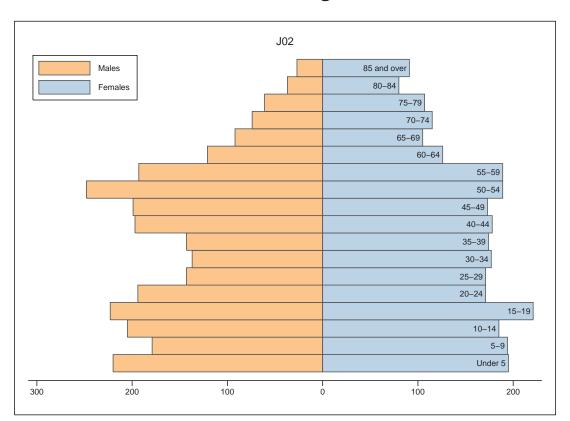

# Population Change, 2000-2010

| SEX AND AGE        | Number    | Percent      |
|--------------------|-----------|--------------|
| Total population   | 5,534     | 100.0%       |
| Under 5 years      | 415       | 7.5%         |
| 5 to 9 years       | 373       | 6.7%         |
| 10 to 14 years     | 390       | 7.0%         |
| 15 to 19 years     | 444       | 8.0%         |
| 20 to 24 years     | 365       | 6.6%         |
| 25 to 29 years     | 314       | 5.7%         |
| 30 to 34 years     | 314       | 5.7%         |
| 35 to 39 years     | 317       | 5.7%         |
| 40 to 44 years     | 375       | 6.8%         |
| 45 to 49 years     | 372       | 6.7%         |
| 50 to 54 years     | 437       | 7.9%         |
| 55 to 59 years     | 382       | 6.9%         |
| 60 to 64 years     | 247       | 4.5%         |
| 65 to 69 years     | 197       | 3.6%         |
| 70 to 74 years     | 189       | 3.4%         |
| 75 to 79 years     | 168       | 3.0%         |
| 80 to 84 years     | 117       | 2.1%         |
| 85 years and over  | 118       | 2.1%         |
|                    | 1         |              |
| Median age (years) | 37.4      | (X)          |
|                    | 1         |              |
| 16 years and over  | 4,276     | 77.3%        |
| 18 years and over  | 4,092     | 73.9%        |
| 21 years and over  | 3,827     | 69.2%        |
| 62 years and over  | 924       | 16.7%        |
| 65 years and over  | 789       | 14.3%        |
| ,                  | 1         |              |
| Male population    | 2,693     | 48.7%        |
| Under 5 years      | 220       | 4.0%         |
| 5 to 9 years       | 179       | 3.2%         |
| 10 to 14 years     | 205       | 3.7%         |
| 15 to 19 years     | 223       | 4.0%         |
| 20 to 24 years     | 194       | 3.5%         |
| 25 to 29 years     | 143       | 2.6%         |
| 30 to 34 years     | 137       | 2.5%         |
| 35 to 39 years     | 143       | 2.6%         |
| 40 to 44 years     | 197       | 3.6%         |
| 45 to 49 years     | 199       | 3.6%         |
| 50 to 54 years     | 248       | 4.5%         |
| 55 to 59 years     | 193       | 3.5%         |
| 60 to 64 years     | 121       | 2.2%         |
| 65 to 69 years     | 92        | 1.7%         |
| 70 to 74 years     | 74        | 1.3%         |
| 75 to 79 years     | 61        | 1.1%         |
| 80 to 84 years     | 37        | 0.7%         |
| 85 years and over  | 27        | 0.5%         |
| Median age (years) | 36.6      | (X)          |
| • • •              |           | . ,          |
| 16 years and over  | 2,049     | 37.0%        |
| 18 years and over  | 1,959     | 35.4%        |
| 21 years and over  | 1,824     | 33.0%        |
|                    | Continued | on next page |