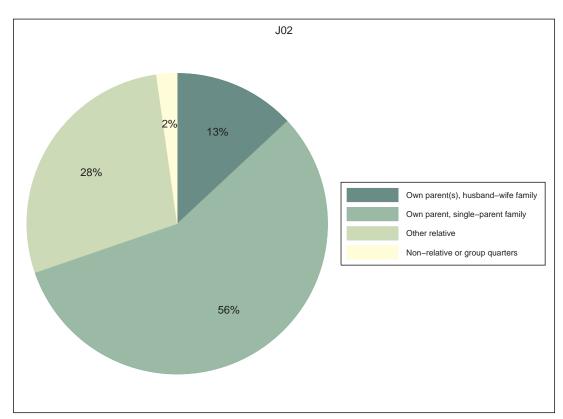

# Neighborhood Statistical Area J02



Neighborhood(s): Grove Park

[This Page Intentionally Left Blank]

# Contents

- Decennial 2010 Profile
- Technical Notes, Decennial Profile
- ACS 2008-12 Profile
- Technical Notes, ACS Profile

[This Page Intentionally Left Blank]

J02

# Decennial 2010 Profile













# **Race and Latino Origin**















# Households by Type







# Children by Household Type







# Population Change, 2000-2010



| SEX AND AGE        | Number    | Percent      |
|--------------------|-----------|--------------|
| Total population   | 5,534     | 100.0%       |
| Under 5 years      | 415       | 7.5%         |
| 5 to 9 years       | 373       | 6.7%         |
| 10 to 14 years     | 390       | 7.0%         |
| 15 to 19 years     | 444       | 8.0%         |
| 20 to 24 years     | 365       | 6.6%         |
| 25 to 29 years     | 314       | 5.7%         |
| 30 to 34 years     | 314       | 5.7%         |
| 35 to 39 years     | 317       | 5.7%         |
| 40 to 44 years     | 375       | 6.8%         |
| 45 to 49 years     | 372       | 6.7%         |
| 50 to 54 years     | 437       | 7.9%         |
| 55 to 59 years     | 382