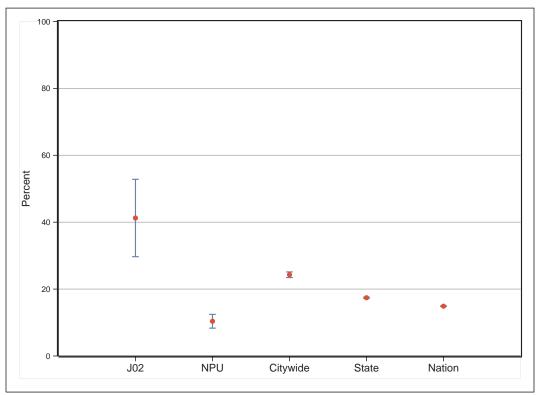

r, these differences are flagged in our reports.



**J02** 

# ACS 2008-12 Profile





Percent without a High School Diploma or GED

# Percent with a Bachelor's Degree or Higher







# Percent Foreign-Born

## Percent Speaking a Language other than English at Home









Median Value of Owner-Occupied Housing Units









## **Rental Vacancy Rate**



Note: Bars represent the margin of error around each estimated value.





## Percent of Homeowners for whom Selected Monthly Owner Costs Exceed 30% of Income

### Percent of Housing Units Built Since 2000







Percent of Persons Living outside Home County 1 Year Earlier

## Median Household Income



Note: Bars represent the margin of error around each estimated value.



# Percent Civilian Unemployed



## **Percent in Poverty**





# **Selected Social Characteristics**

| HOUSEHOLDS BY TYPE                                                                                                                                                                                                                     | Estimate                             | Margin of Error                                                         | Percent                               | Margin of Error            |
|----------------------------------------------------------------------------------------------------------------------------------------------------------------------------------------------------------------------------------------|--------------------------------------|-------------------------------------------------------------------