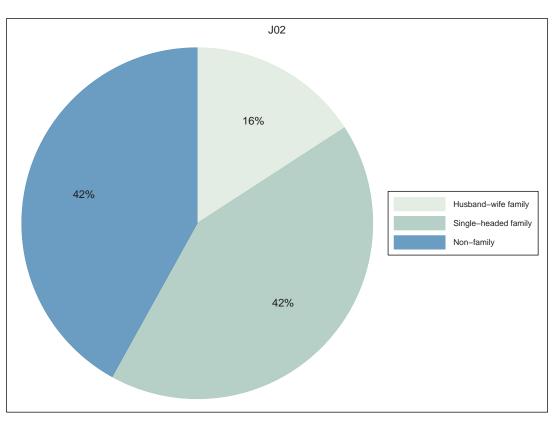

# Neighborhood Statistical Area J02



Neighborhood(s): Grove Park

[This Page Intentionally Left Blank]

# Contents

- Decennial 2010 Profile
- Technical Notes, Decennial Profile
- ACS 2008-12 Profile
- Technical Notes, ACS Profile

[This Page Intentionally Left Blank]

J02

# Decennial 2010 Profile













# **Race and Latino Origin**















# Households by Type







# Children by Household Type







# Population Change, 2000-2010



| SEX AND AGE        | Number    | Percent      |
|--------------------|-----------|--------------|
| Total population   | 5,534     | 100.0%       |
| Under 5 years      | 415       | 7.5%         |
| 5 to 9 years       | 373       | 6.7%         |
| 10 to 14 years     | 390       | 7.0%         |
| 15 to 19 years     | 444       | 8.0%         |
| 20 to 24 years     | 365       | 6.6%         |
| 25 to 29 years     | 314       | 5.7%         |
| 30 to 34 years     | 314       | 5.7%         |
| 35 to 39 years     | 317       | 5.7%         |
| 40 to 44 years     | 375       | 6.8%         |
| 45 to 49 years     | 372       | 6.7%         |
| 50 to 54 years     | 437       | 7.9%         |