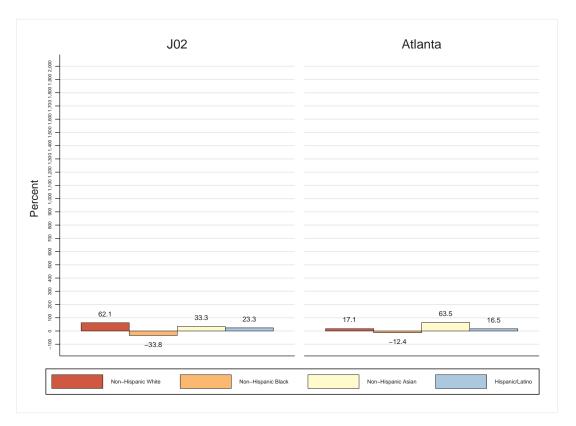

# Population Change, 2000-2010

| SEX AND AGE        | Number    | Percent      |
|--------------------|-----------|--------------|
| Total population   | 5,534     | 100.0%       |
| Under 5 years      | 415       | 7.5%         |
| 5 to 9 years       | 373       | 6.7%         |
| 10 to 14 years     | 390       | 7.0%         |
| 15 to 19 years     | 444       | 8.0%         |
| 20 to 24 years     | 365       | 6.6%         |
| 25 to 29 years     | 314       | 5.7%         |
| 30 to 34 years     | 314       | 5.7%         |
| 35 to 39 years     | 317       | 5.7%         |
| 40 to 44 years     | 375       | 6.8%         |
| 45 to 49 years     | 372       | 6.7%         |
| 50 to 54 years     | 437       | 7.9%         |
| 55 to 59 years     | 382       | 6.9%         |
| 60 to 64 years     | 247       | 4.5%         |
| 65 to 69 years     | 197       | 3.6%         |
| 70 to 74 years     | 189       | 3.4%         |
| 75 to 79 years     | 168       | 3.0%         |
| 80 to 84 years     | 117       | 2.1%         |
| 85 years and over  | 118       | 2.1%         |
|                    | 1         |              |
| Median age (years) | 37.4      | (X)          |
|                    | 1         |              |
| 16 years and over  | 4,276     | 77.3%        |
| 18 years and over  | 4,092     | 73.9%        |
| 21 years and over  | 3,827     | 69.2%        |
| 62 years and over  | 924       | 16.7%        |
| 65 years and over  | 789       | 14.3%        |
| ,                  | 1         |              |
| Male population    | 2,693     | 48.7%        |
| Under 5 years      | 220       | 4.0%         |
| 5 to 9 years       | 179       | 3.2%         |
| 10 to 14 years     | 205       | 3.7%         |
| 15 to 19 years     | 223       | 4.0%         |
| 20 to 24 years     | 194       | 3.5%         |
| 25 to 29 years     | 143       | 2.6%         |
| 30 to 34 years     | 137       | 2.5%         |
| 35 to 39 years     | 143       | 2.6%         |
| 40 to 44 years     | 197       | 3.6%         |
| 45 to 49 years     | 199       | 3.6%         |
| 50 to 54 years     | 248       | 4.5%         |
| 55 to 59 years     | 193       | 3.5%         |
| 60 to 64 years     | 121       | 2.2%         |
| 65 to 69 years     | 92        | 1.7%         |
| 70 to 74 years     | 74        | 1.3%         |
| 75 to 79 years     | 61        | 1.1%         |
| 80 to 84 years     | 37        | 0.7%         |
| 85 years and over  | 27        | 0.5%         |
| Median age (years) | 36.6      | (X)          |
| • • •              |           | . ,          |
| 16 years and over  | 2,049     | 37.0%        |
| 18 years and over  | 1,959     | 35.4%        |
| 21 years and over  | 1,824     | 33.0%        |
|                    | Continued | on next page |