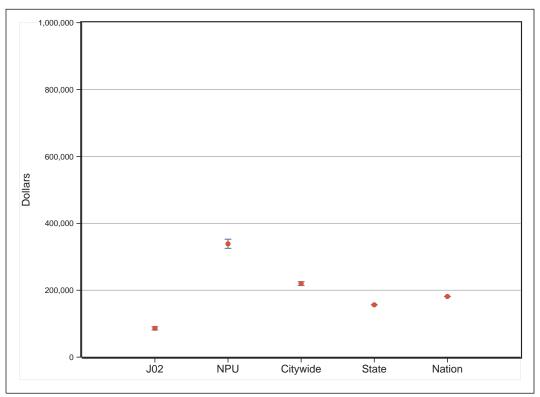

on residing within each block comprising that tract.

### Why do you note that certain fields in this report may differ slightly from DP-1 totals?

A very small number of data fields were reported differently in the SF1 release (where block-level data are made available) and in the DP-1 release (data released no lower than the tract. For example, the question of whether Chinese and Taiwanese are the same nationality was handled differently in the two releases. Though minor, these differences are flagged in our reports.



**J02** 

# ACS 2008-12 Profile





Percent without a High School Diploma or GED

# Percent with a Bachelor's Degree or Higher







# Percent Foreign-Born

## Percent Speaking a Language other than English at Home









Median Value of Owner-Occupied Housing Units









## **Rental Vacancy Rate**



Note: Bars represent the margin of error around each estimated value.





## Percent of Homeowners for whom Selected Monthly Owner Costs Exceed 30% of Income

### Percent of Housing Units Built Since 2000







Percent of Persons Living outside Home County 1 Year Earlier

## Median Household Income



Note: Bars represent the margin of error around each estimated value.



# Percent Civilian Unemployed



## **Percent in Poverty**





# **Selected Social Characteristics**

| HOUSEHOLDS BY TYPE                                                                                                                                                                                                                     | Estimate                             | Margin