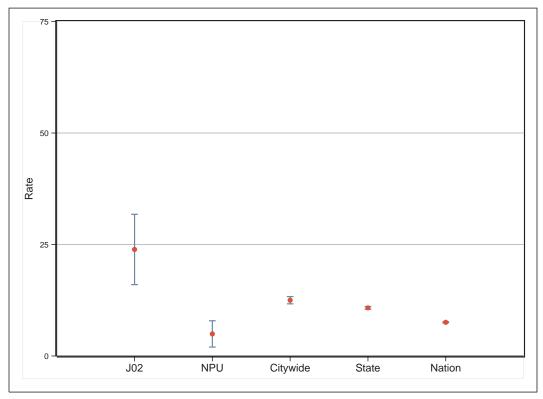

sing that tract.

### Why do you note that certain fields in this report may differ slightly from DP-1 totals?

A very small number of data fields were reported differently in the SF1 release (where block-level data are made available) and in the DP-1 release (data released no lower than the tract. For example, the question of whether Chinese and Taiwanese are the same nationality was handled differently in the two releases. Though minor, these differences are flagged in our reports.



**J02** 

# ACS 2008-12 Profile





Percent without a High School Diploma or GED

# Percent with a Bachelor's Degree or Higher







# Percent Foreign-Born

## Percent Speaking a Language other than English at Home









Median Value of Owner-Occupied Housing Units









## **Rental Vacancy Rate**



Note: Bars represent the margin of error around each estimated value.





## Percent of Homeowners for whom Selected Monthly Owner Costs Exceed 30% of Income

### Percent of Housing Units Built Since 2000







Percent of Persons Living outside Home County 1 Year Earlier

## Median Household Income



Note: Bars represent the margin of error around each estimated value.



# Percent Civilian Unemployed



## **Percent in Poverty**





# **Selected Social Characteristics**

| HOUSEHOLDS BY TYPE                                                                                                                                                                                                                     | Estimate                             | Margin of Error