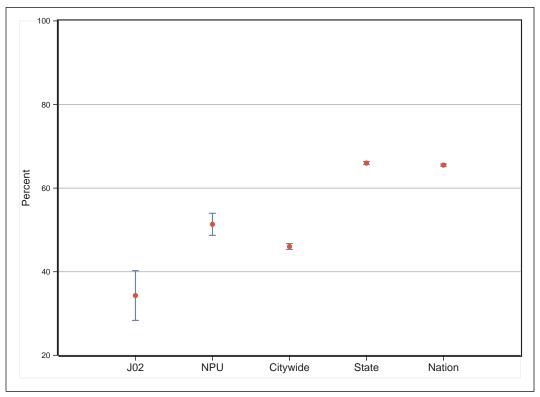

ks based on the proportion of the tract population residing within each block comprising that tract.

### Why do you note that certain fields in this report may differ slightly from DP-1 totals?

A very small number of data fields were reported differently in the SF1 release (where block-level data are made available) and in the DP-1 release (data released no lower than the tract. For example, the question of whether Chinese and Taiwanese are the same nationality was handled differently in the two releases. Though minor, these differences are flagged in our reports.



**J02** 

# ACS 2008-12 Profile





Percent without a High School Diploma or GED

# Percent with a Bachelor's Degree or Higher







# Percent Foreign-Born

## Percent Speaking a Language other than English at Home









Median Value of Owner-Occupied Housing Units









## **Rental Vacancy Rate**



Note: Bars represent the margin of error around each estimated value.





## Percent of Homeowners for whom Selected Monthly Owner Costs Exceed 30% of Income

### Percent of Housing Units Built Since 2000







Percent of Persons Living outside Home County 1 Year Earlier

## Median Household Income



Note: Bars represent the margin of error around each estimated value.



# Percent Civilian Unemployed



## **Percent in Poverty**





# **Selected Social Characteristics**

| HOUSEHOLDS BY TYPE