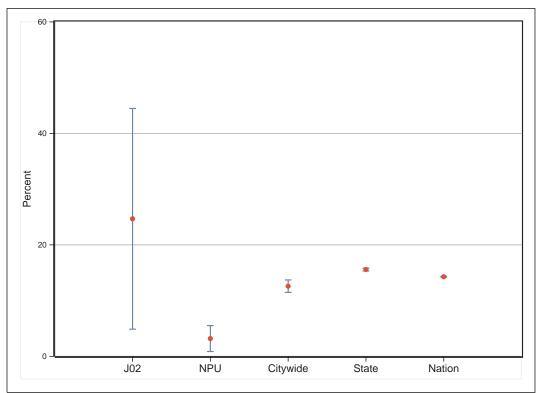

r. Because the geographic areas in this report are built from blocks, data reported only for tracts must be re-estimated to the block level. We do this by assigning tract-level data to blocks based on the proportion of the tract population residing within each block comprising that tract.

### Why do you note that certain fields in this report may differ slightly from DP-1 totals?

A very small number of data fields were reported differently in the SF1 release (where block-level data are made available) and in the DP-1 release (data released no lower than the tract. For example, the question of whether Chinese and Taiwanese are the same nationality was handled differently in the two releases. Though minor, these differences are flagged in our reports.



**J02** 

# ACS 2008-12 Profile





Percent without a High School Diploma or GED

# Percent with a Bachelor's Degree or Higher







# Percent Foreign-Born

## Percent Speaking a Language other than English at Home









Median Value of Owner-Occupied Housing Units









## **Rental Vacancy Rate**



Note: Bars represent the margin of error around each estimated value.





## Percent of Homeowners for whom Selected Monthly Owner Costs Exceed 30% of Income

### Percent of Housing Units Built Since 2000







Percent of Persons Living outside Home County 1 Year Earlier

## Median Household Income



Note: Bars represent the margin of error around each estimated value.



# Percent Civilian Unemployed



## **Percent in Poverty**





# **Selected Social Characteristics**

| HOUSEHOLDS BY TYPE