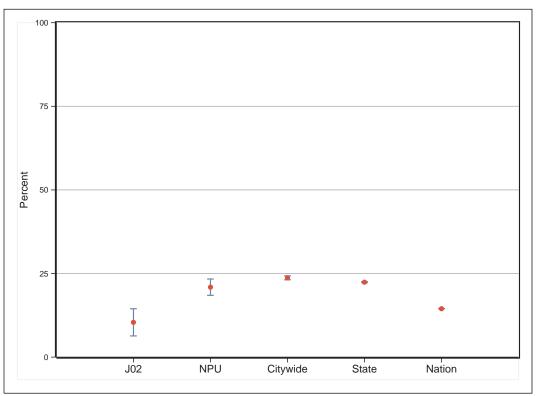

l data are made available) and in the DP-1 release (data released no lower than the tract. For example, the question of whether Chinese and Taiwanese are the same nationality was handled differently in the two releases. Though minor, these differences are flagged in our reports.



**J02** 

# ACS 2008-12 Profile





Percent without a High School Diploma or GED

# Percent with a Bachelor's Degree or Higher







# Percent Foreign-Born

## Percent Speaking a Language other than English at Home









Median Value of Owner-Occupied Housing Units









## **Rental Vacancy Rate**



Note: Bars represent the margin of error around each estimated value.





## Percent of Homeowners for whom Selected Monthly Owner Costs Exceed 30% of Income

### Percent of Housing Units Built Since 2000







Percent of Persons Living outside Home County 1 Year Earlier

## Median Household Income



Note: Bars represent the margin of error around each estimated value.



# Percent Civilian Unemployed



## **Percent in Poverty**





# **Selected Social Characteristics**

| HOUSEHOLDS BY TYPE                                                                                                                                                                                                                     | Estimate                             | Margin of Error                                                         | Percent                               | Margin of Error            |
|------------------------------------------------------------------------------------------------------------