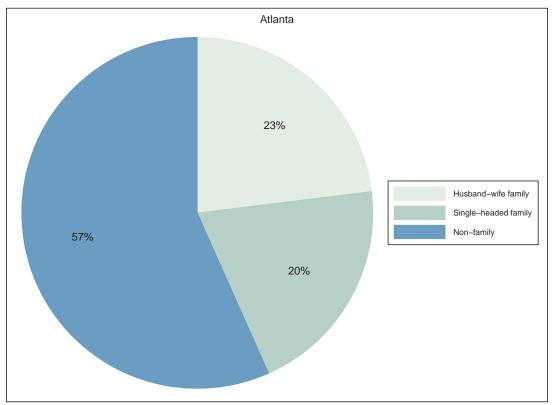

# Neighborhood Statistical Area J02



Neighborhood(s): Grove Park

[This Page Intentionally Left Blank]

# Contents

- Decennial 2010 Profile
- Technical Notes, Decennial Profile
- ACS 2008-12 Profile
- Technical Notes, ACS Profile

[This Page Intentionally Left Blank]

J02

# Decennial 2010 Profile













# **Race and Latino Origin**















# Households by Type







# Children by Household Type







# Population Change, 2000-2010



| SEX AND AGE        | Number    | Percent      |
|--------------------|-----------|--------------|
| Total population   | 5,534     | 100.0%       |
| Under 5 years      | 415       | 7.5%         |
| 5 to 9 years       | 373       | 6.7%         |
| 10 to 14 years     | 390       | 7.0%         |
| 15 to 19 years     | 444       | 8.0%         |
| 20 to 24 years     | 365       | 6.6%         |
| 25 to 29 years     | 314       | 5.7%         |
| 30 to 34 years     | 314       | 5.7%         |
| 35 to 39 years     | 317       | 5.7%         |
| 40 to 44 years     | 375       | 6.8%         |
| 45 to 49 years     | 372       | 6.7%         |
| 50 to 54 years     | 437       | 7.9%         |
| 55 to 59 years     | 3