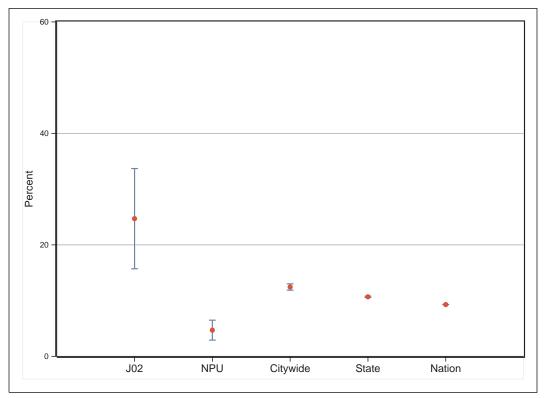

the two releases. Though minor, these differences are flagged in our reports.



**J02** 

# ACS 2008-12 Profile





Percent without a High School Diploma or GED

# Percent with a Bachelor's Degree or Higher







# Percent Foreign-Born

## Percent Speaking a Language other than English at Home









Median Value of Owner-Occupied Housing Units









## **Rental Vacancy Rate**



Note: Bars represent the margin of error around each estimated value.





## Percent of Homeowners for whom Selected Monthly Owner Costs Exceed 30% of Income

### Percent of Housing Units Built Since 2000







Percent of Persons Living outside Home County 1 Year Earlier

## Median Household Income



Note: Bars represent the margin of error around each estimated value.



# Percent Civilian Unemployed



## **Percent in Poverty**





# **Selected Social Characteristics**

| HOUSEHOLDS BY TYPE                                                                                                                                                                                                                     | Estimate                             | Margin of Error                                                         | Percent                               | Margin of Error            |
|----------------------------------------------------------------------------------------------------------------------------------------------------------------------------------------------------------------------------------------|--------------------------------------|--------------------------------------