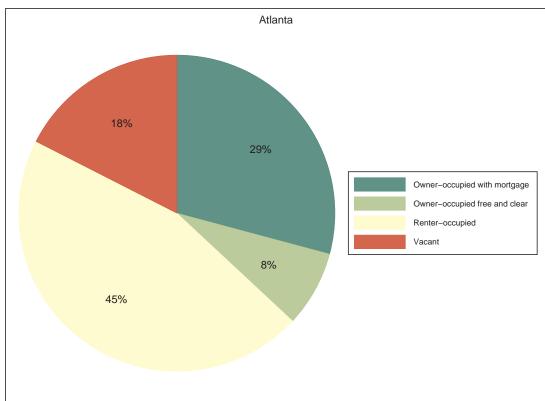

# Neighborhood Statistical Area J02



Neighborhood(s): Grove Park

[This Page Intentionally Left Blank]

# Contents

- Decennial 2010 Profile
- Technical Notes, Decennial Profile
- ACS 2008-12 Profile
- Technical Notes, ACS Profile

[This Page Intentionally Left Blank]

J02

# Decennial 2010 Profile













# **Race and Latino Origin**















# Households by Type







# Children by Household Type







# Population Change, 2000-2010



| SEX AND AGE        | Number    | Percent      |
|--------------------|-----------|--------------|
| Total population   | 5,534     | 100.0%       |
| Under 5 years      | 415       | 7.5%         |
| 5 to 9 years       | 373       | 6.7%         |
| 10 to 14 years     | 390       | 7.0%         |
| 15 to 19 years     | 444       | 8.0%         |
| 20 to 24 years     | 365       | 6.6%         |
| 25 to 29 years     | 314       | 5.7%         |
| 30 to 34 years     | 314       | 5.7%         |
| 35 to 39 years     | 317       | 5.7%         |
| 40 to 44 years     | 375       | 6.8%         |
| 45 to 49 years     | 372       | 6.7%         |
| 50 to 54 years     | 437       | 7.9%