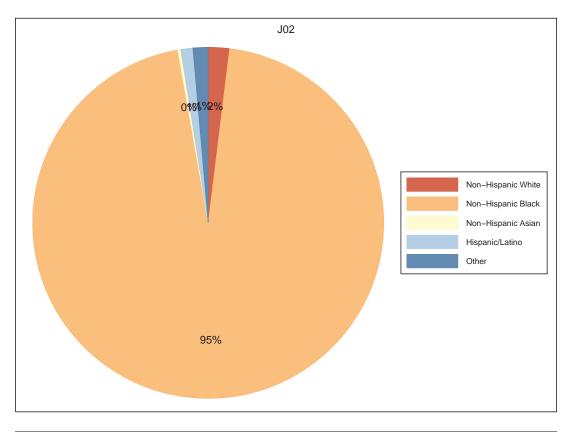

# Neighborhood Statistical Area J02



Neighborhood(s): Grove Park

[This Page Intentionally Left Blank]

# Contents

- Decennial 2010 Profile
- Technical Notes, Decennial Profile
- ACS 2008-12 Profile
- Technical Notes, ACS Profile

[This Page Intentionally Left Blank]

J02

# Decennial 2010 Profile













# **Race and Latino Origin**















# Households by Type







# Children by Household Type







# Population Change, 2000-2010



| SEX AND AGE        | Number    | Percent      |
|--------------------|-----------|--------------|
| Total population   | 5,534     | 100.0%       |
| Under 5 years      | 415       | 7.5%         |
| 5 to 9 years       | 373       | 6.7%         |
| 10 to 14 years     | 390       | 7.0%         |
| 15 to 19 years     | 444       | 8.0%         |
| 20 to 24 years     | 365       | 6.6%         |
| 25 to 29 years     | 314       | 5.7%         |
| 30 to 34 years     | 314       | 5.7%         |
| 35 to 39 years     | 317       | 5.7%         |
| 40 to 44 years     | 375       | 6.8%         |
| 45 to 49 years     | 372       | 6.7%         |
| 50 t