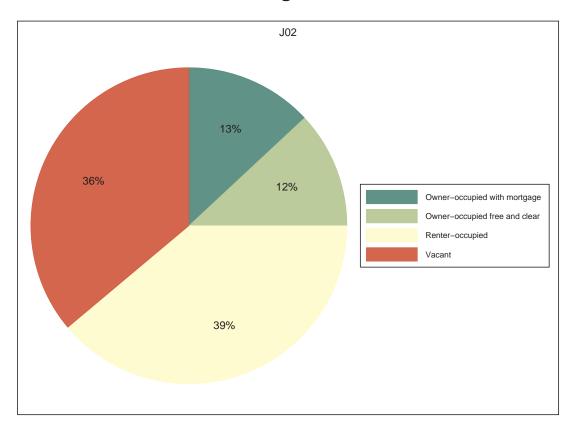

# Neighborhood Statistical Area J02



Neighborhood(s): Grove Park

[This Page Intentionally Left Blank]

# Contents

- Decennial 2010 Profile
- Technical Notes, Decennial Profile
- ACS 2008-12 Profile
- Technical Notes, ACS Profile

[This Page Intentionally Left Blank]

J02

# Decennial 2010 Profile













# **Race and Latino Origin**















# Households by Type







# Children by Household Type







# Population Change, 2000-2010



| SEX AND AGE        | Number    | Percent      |
|--------------------|-----------|--------------|
| Total population   | 5,534     | 100.0%       |
| Under 5 years      | 415       | 7.5%         |
| 5 to 9 years       | 373       | 6.7%         |
| 10 to 14 years     | 390       | 7.0%         |
| 15 to 19 years     | 444       | 8.0%         |
| 20 to 24 years     | 365       | 6.6%         |
| 25 to 29 years     | 314       | 5.7%         |
| 30 to 34 years     | 314       | 5.7%         |
| 35 to 39 years     | 317       | 5.7%         |
| 40 to 44 years     | 375       | 6.8%         |
| 45 to 49 years     | 372       | 6.7%         |
| 50 to 54 years     | 437       | 7.9%