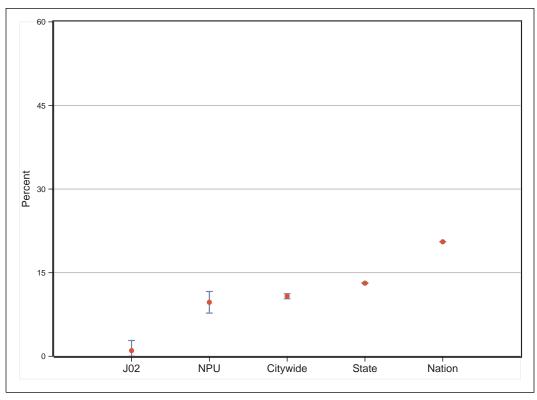

o blocks based on the proportion of the tract population residing within each block comprising that tract.

### Why do you note that certain fields in this report may differ slightly from DP-1 totals?

A very small number of data fields were reported differently in the SF1 release (where block-level data are made available) and in the DP-1 release (data released no lower than the tract. For example, the question of whether Chinese and Taiwanese are the same nationality was handled differently in the two releases. Though minor, these differences are flagged in our reports.



**J02** 

# ACS 2008-12 Profile





Percent without a High School Diploma or GED

# Percent with a Bachelor's Degree or Higher







# Percent Foreign-Born

## Percent Speaking a Language other than English at Home









Median Value of Owner-Occupied Housing Units









## **Rental Vacancy Rate**



Note: Bars represent the margin of error around each estimated value.





## Percent of Homeowners for whom Selected Monthly Owner Costs Exceed 30% of Income

### Percent of Housing Units Built Since 2000







Percent of Persons Living outside Home County 1 Year Earlier

## Median Household Income



Note: Bars represent the margin of error around each estimated value.



# Percent Civilian Unemployed



## **Percent in Poverty**





# **Selected Social Characteristics**

| HOUSEHOLDS BY TYPE