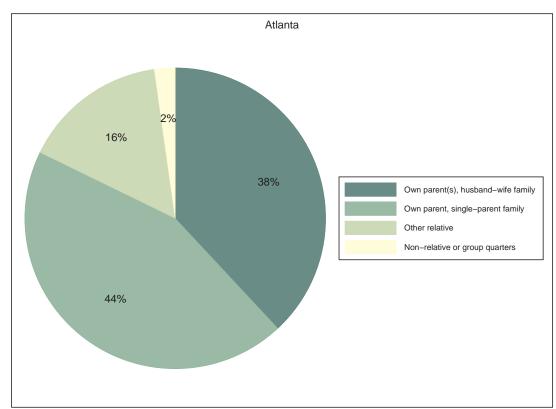

# Neighborhood Statistical Area J02



Neighborhood(s): Grove Park

[This Page Intentionally Left Blank]

# Contents

- Decennial 2010 Profile
- Technical Notes, Decennial Profile
- ACS 2008-12 Profile
- Technical Notes, ACS Profile

[This Page Intentionally Left Blank]

J02

# Decennial 2010 Profile













# **Race and Latino Origin**















# Households by Type







# Children by Household Type







# Population Change, 2000-2010



| SEX AND AGE        | Number    | Percent      |
|--------------------|-----------|--------------|
| Total population   | 5,534     | 100.0%       |
| Under 5 years      | 415       | 7.5%         |
| 5 to 9 years       | 373       | 6.7%         |
| 10 to 14 years     | 390       | 7.0%         |
| 15 to 19 years     | 444       | 8.0%         |
| 20 to 24 years     | 365       | 6.6%         |
| 25 to 29 years     | 314       | 5.7%         |
| 30 to 34 years     | 314       | 5.7%         |
| 35 to 39 years     | 317       | 5.7%         |
| 40 to 44 years     | 375       | 6.8%         |
| 45 to 49 years     | 372       | 6.7%         |
| 50 to 54 years     | 437       | 7.9%         |
| 55 to 59 years     | 382       | 6.9%         |
| 60 to 64