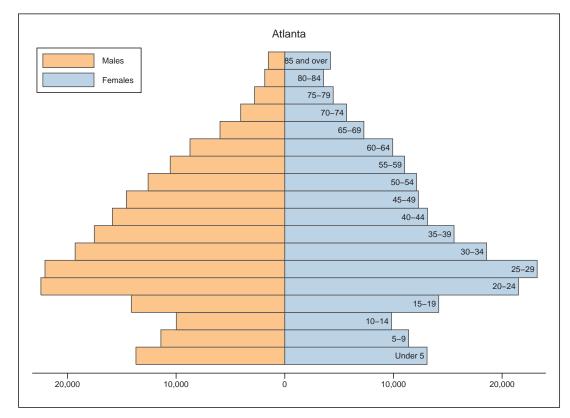

# Population Change, 2000-2010

| SEX AND AGE        | Number    | Percent      |
|--------------------|-----------|--------------|
| Total population   | 5,534     | 100.0%       |
| Under 5 years      | 415       | 7.5%         |
| 5 to 9 years       | 373       | 6.7%         |
| 10 to 14 years     | 390       | 7.0%         |
| 15 to 19 years     | 444       | 8.0%         |
| 20 to 24 years     | 365       | 6.6%         |
| 25 to 29 years     | 314       | 5.7%         |
| 30 to 34 years     | 314       | 5.7%         |
| 35 to 39 years     | 317       | 5.7%         |
| 40 to 44 years     | 375       | 6.8%         |
| 45 to 49 years     | 372       | 6.7%         |
| 50 to 54 years     | 437       | 7.9%         |
| 55 to 59 years     | 382       | 6.9%         |
| 60 to 64 years     | 247       | 4.5%         |
| 65 to 69 years     | 197       | 3.6%         |
| 70 to 74 years     | 189       | 3.4%         |
| 75 to 79 years     | 168       | 3.0%         |
| 80 to 84 years     | 117       | 2.1%         |
| 85 years and over  | 118       | 2.1%         |
|                    | 1         |              |
| Median age (years) | 37.4      | (X)          |
|                    | 1         |              |
| 16 years and over  | 4,276     | 77.3%        |
| 18 years and over  | 4,092     | 73.9%        |
| 21 years and over  | 3,827     | 69.2%        |
| 62 years and over  | 924       | 16.7%        |
| 65 years and over  | 789       | 14.3%        |
| ,                  | 1         |              |
| Male population    | 2,693     | 48.7%        |
| Under 5 years      | 220       | 4.0%         |
| 5 to 9 years       | 179       | 3.2%         |
| 10 to 14 years     | 205       | 3.7%         |
| 15 to 19 years     | 223       | 4.0%         |
| 20 to 24 years     | 194       | 3.5%         |
| 25 to 29 years     | 143       | 2.6%         |
| 30 to 34 years     | 137       | 2.5%         |
| 35 to 39 years     | 143       | 2.6%         |
| 40 to 44 years     | 197       | 3.6%         |
| 45 to 49 years     | 199       | 3.6%         |
| 50 to 54 years     | 248       | 4.5%         |
| 55 to 59 years     | 193       | 3.5%         |
| 60 to 64 years     | 121       | 2.2%         |
| 65 to 69 years     | 92        | 1.7%         |
| 70 to 74 years     | 74        | 1.3%         |
| 75 to 79 years     | 61        | 1.1%         |
| 80 to 84 years     | 37        | 0.7%         |
| 85 years and over  | 27        | 0.5%         |
| Median age (years) | 36.6      | (X)          |
| • • •              |           | . ,          |
| 16 years and over  | 2,049     | 37.0%        |
| 18 years and over  | 1,959     | 35.4%        |
| 21 years and over  | 1,824     | 33.0%        |
|                    | Continued | on next page |