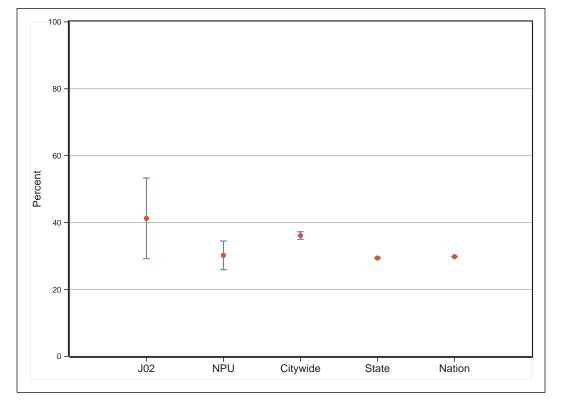

y differ slightly from DP-1 totals?

A very small number of data fields were reported differently in the SF1 release (where block-level data are made available) and in the DP-1 release (data released no lower than the tract. For example, the question of whether Chinese and Taiwanese are the same nationality was handled differently in the two releases. Though minor, these differences are flagged in our reports.



**J02** 

# ACS 2008-12 Profile





Percent without a High School Diploma or GED

# Percent with a Bachelor's Degree or Higher







# Percent Foreign-Born

## Percent Speaking a Language other than English at Home









Median Value of Owner-Occupied Housing Units









## **Rental Vacancy Rate**



Note: Bars represent the margin of error around each estimated value.





## Percent of Homeowners for whom Selected Monthly Owner Costs Exceed 30% of Income

### Percent of Housing Units Built Since 2000







Percent of Persons Living outside Home County 1 Year Earlier

## Median Household Income



Note: Bars represent the margin of error around each estimated value.



# Percent Civilian Unemployed



## **Percent in Poverty**





# **Selected Social Characteristics**

| HOUSEHOLDS BY TYPE                                                                                                                                                                                                                     | Estimate                             | Margin of Error                                                         | Percent                               | Marg