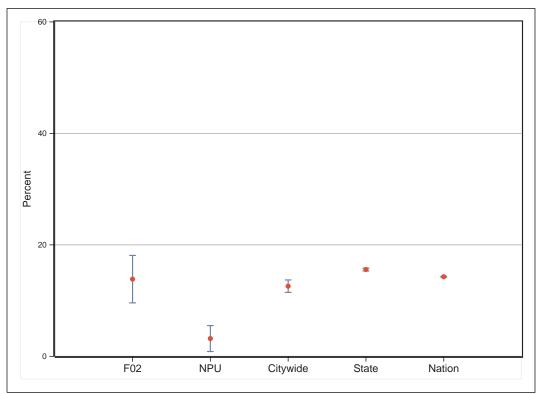

## Neighborhood Statistical Area F02

Neighborhood(s): Lindridge/Martin Manor

[This Page Intentionally Left Blank]