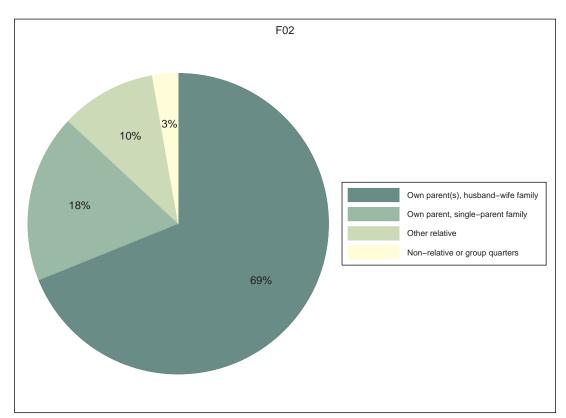

## Neighborhood Statistical Area F02



Neighborhood(s): Lindridge/Martin Manor

[This Page Intentionally Left Blank]

# Contents

- Decennial 2010 Profile
- Technical Notes, Decennial Profile
- ACS 2008-12 Profile
- Technical Notes, ACS Profile

[This Page Intentionally Left Blank]

F02

# Decennial 2010 Profile













## **Race and Latino Origin**















## Households by Type















## Population Change, 2000-2010



| SEX AND AGE        | Number             | Percent      |
|--------------------|--------------------|--------------|
| Total population   | 3,914              | 100.0%       |
| Under 5 years      | 238                | 6.1%         |
| 5 to 9 years       | 216                | 5.5%         |
| 10 to 14 years     | 115                | 2.9%         |
| 15 to 19 years     | 98                 | 2.5%         |
| 20 to 24 years     | 467                | 11.9%        |
| 25 to 29 years     | 641                | 16.4%        |
| 30 to 34 years     | 543                | 13.9%        |
| 35 to 39 years     | 420                | 10.7%        |
| 40 to 44 years     | 292                | 7.5%         |
| 45 to 49 years     | 229                | 5.9