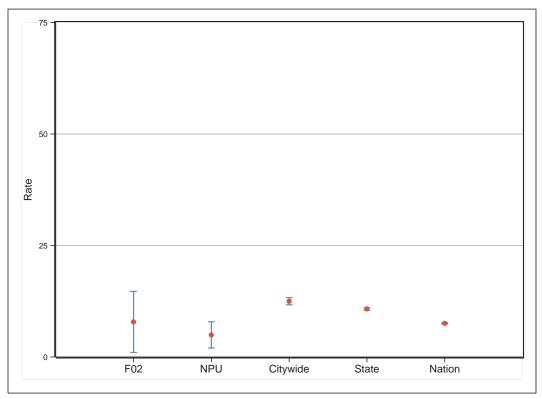

## Neighborhood Statistical Area F02

Neighborhood(s): Lindridge/Martin Manor

[This Page Intentionally Left Blank]