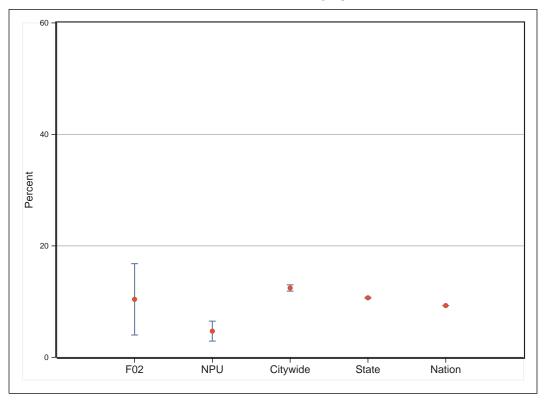

## Neighborhood Statistical Area F02

Neighborhood(s): Lindridge/Martin Manor

[This Page Intentionally Left Blank]