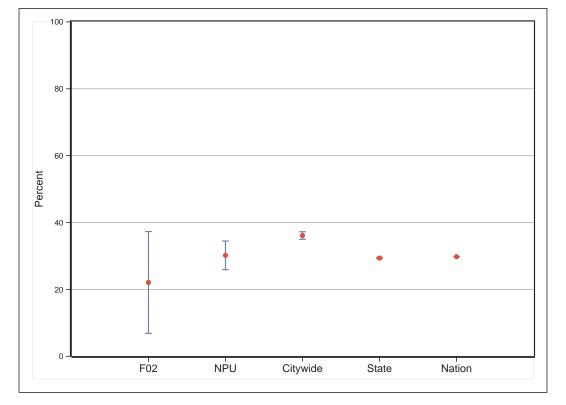

## Neighborhood Statistical Area F02

Neighborhood(s): Lindridge/Martin Manor

[This Page Intentionally Left Blank]