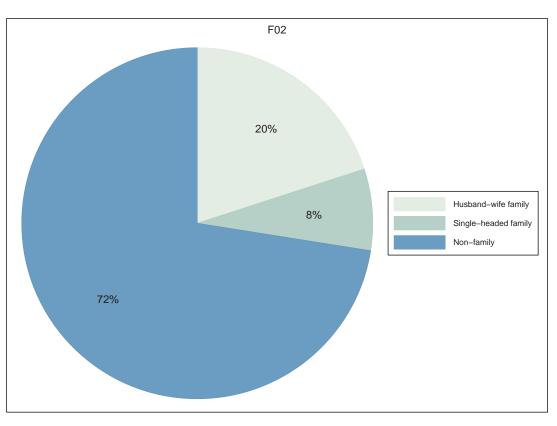

## Neighborhood Statistical Area F02



Neighborhood(s): Lindridge/Martin Manor

[This Page Intentionally Left Blank]

# Contents

- Decennial 2010 Profile
- Technical Notes, Decennial Profile
- ACS 2008-12 Profile
- Technical Notes, ACS Profile

[This Page Intentionally Left Blank]

F02

# Decennial 2010 Profile













## **Race and Latino Origin**















## Households by Type















## Population Change, 2000-2010



| SEX AND AGE        | Number             | Percent      |
|--------------------|--------------------|--------------|
| Total population   | 3,914              | 100.0%       |
| Under 5 years      | 238                | 6.1%         |
| 5 to 9 years       | 216                | 5.5%         |
| 10 to 14 years     | 115                | 2.9%         |
| 15 to 19 years     | 98                 | 2.5%         |
| 20 to 24 years     | 467                | 11.9%        |
| 25 to 29 years     | 641                | 16.4%        |
| 30 to 34 years     | 543                | 13.9%        |
| 35 to 39 years     | 420                | 10.7%        |
| 40 to 44 years     | 292                | 7.5%         |
| 45 to 49 years