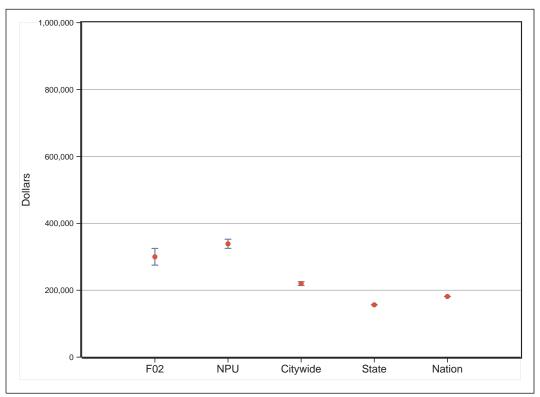

## Neighborhood Statistical Area F02

Neighborhood(s): Lindridge/Martin Manor

[This Page Intentionally Left Blank]