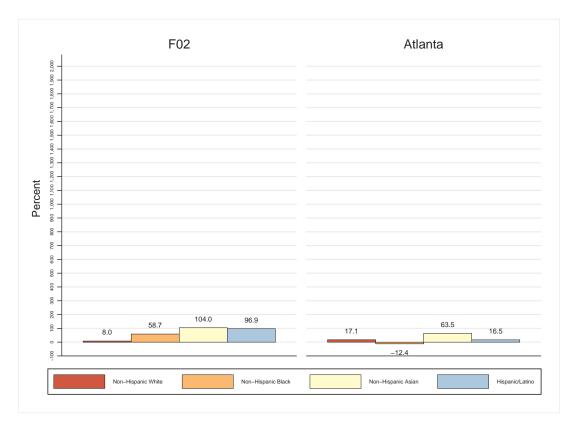

## Population Change, 2000-2010

| SEX AND AGE        | Number             | Percent      |
|--------------------|--------------------|--------------|
| Total population   | 3,914              | 100.0%       |
| Under 5 years      | 238                | 6.1%         |
| 5 to 9 years       | 216                | 5.5%         |
| 10 to 14 years     | 115                | 2.9%         |
| 15 to 19 years     | 98                 | 2.5%         |
| 20 to 24 years     | 467                | 11.9%        |
| 25 to 29 years     | 641                | 16.4%        |
| 30 to 34 years     | 543                | 13.9%        |
| 35 to 39 years     | 420                | 10.7%        |
| 40 to 44 years     | 292                | 7.5%         |
| 45 to 49 years     | 229                | 5.9%         |
| 50 to 54 years     | 162                | 4.1%         |
| 55 to 59 years     | 133                | 3.4%         |
| 60 to 64 years     | 112                | 2.9%         |
| 65 to 69 years     | 77                 | 2.0%         |
| 70 to 74 years     | 53                 | 1.4%         |
| 75 to 79 years     | 42                 | 1.1%         |
| 80 to 84 years     | 37                 | 0.9%         |
| 85 years and over  | 39                 | 1.0%         |
|                    | 1                  |              |
| Median age (years) | 31.7               | (X)          |
| 5 () /             |                    | ( )          |
| 16 years and over  | 3,331              | 85.1%        |
| 18 years and over  | 3,301              | 84.3%        |
| 21 years and over  | 3,192              | 81.6%        |
| 62 years and over  | 314                | 8.0%         |
| 65 years and over  | 248                | 6.3%         |
|                    | I I                |              |
| Male population    | 2,212              | 56.5%        |
| Under 5 years      | 121                | 3.1%         |
| 5 to 9 years       | 106                | 2.7%         |
| 10 to 14 years     | 48                 | 1.2%         |
| 15 to 19 years     | 60                 | 1.5%         |
| 20 to 24 years     | 240                | 6.1%         |
| 25 to 29 years     | 328                | 8.4%         |
| 30 to 34 years     | 337                | 8.6%         |
| 35 to 39 years     | 268                | 6.8%         |
| 40 to 44 years     | 207                | 5.3%         |
| 45 to 49 years     | 158                | 4.0%         |
| 50 to 54 years     | 95                 | 2.4%         |
| 55 to 59 years     | 77                 | 2.0%         |
| 60 to 64 years     | 60                 | 1.5%         |
| 65 to 69 years     | 42                 | 1.1%         |
| 70 to 74 years     | 25                 | 0.6%         |
| 75 to 79 years     | 18                 | 0.5%         |
| 80 to 84 years     | 13                 | 0.3%         |
| 85 years and over  | 9                  | 0.2%         |
| Median age (years) | 33.0               | (X)          |
|                    | · · · ·            |              |
| 16 years and over  | 1,929              | 49.3%        |
| 18 years and over  | 1,910              | 48.8%        |
| 21 years and over  | 1,845<br>Continued | 47.1%        |
|                    | Continued          | on next page |