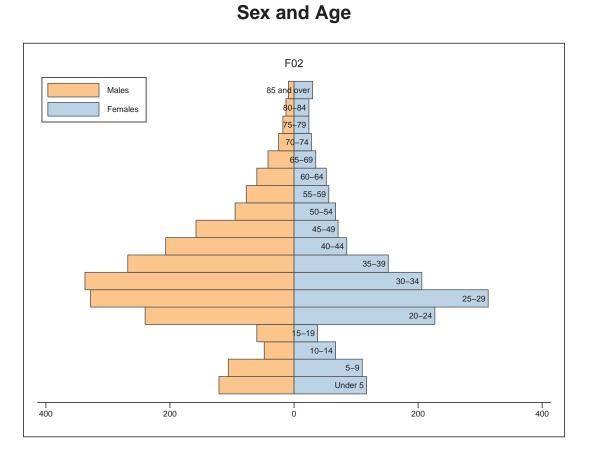

## Population Change, 2000-2010

| SEX AND AGE        | Number             | Percent      |
|--------------------|--------------------|--------------|
| Total population   | 3,914              | 100.0%       |
| Under 5 years      | 238                | 6.1%         |
| 5 to 9 years       | 216                | 5.5%         |
| 10 to 14 years     | 115                | 2.9%         |
| 15 to 19 years     | 98                 | 2.5%         |
| 20 to 24 years     | 467                | 11.9%        |
| 25 to 29 years     | 641                | 16.4%        |
| 30 to 34 years     | 543                | 13.9%        |
| 35 to 39 years     | 420                | 10.7%        |
| 40 to 44 years     | 292                | 7.5%         |
| 45 to 49 years     | 229                | 5.9%         |
| 50 to 54 years     | 162                | 4.1%         |
| 55 to 59 years     | 133                | 3.4%         |
| 60 to 64 years     | 112                | 2.9%         |
| 65 to 69 years     | 77                 | 2.0%         |
| 70 to 74 years     | 53                 | 1.4%         |
| 75 to 79 years     | 42                 | 1.1%         |
| 80 to 84 years     | 37                 | 0.9%         |
| 85 years and over  | 39                 | 1.0%         |
|                    | 1                  |              |
| Median age (years) | 31.7               | (X)          |
| 5 () /             |                    | ( )          |
| 16 years and over  | 3,331              | 85.1%        |
| 18 years and over  | 3,301              | 84.3%        |
| 21 years and over  | 3,192              | 81.6%        |
| 62 years and over  | 314                | 8.0%         |
| 65 years and over  | 248                | 6.3%         |
|                    | I I                |              |
| Male population    | 2,212              | 56.5%        |
| Under 5 years      | 121                | 3.1%         |
| 5 to 9 years       | 106                | 2.7%         |
| 10 to 14 years     | 48                 | 1.2%         |
| 15 to 19 years     | 60                 | 1.5%         |
| 20 to 24 years     | 240                | 6.1%         |
| 25 to 29 years     | 328                | 8.4%         |
| 30 to 34 years     | 337                | 8.6%         |
| 35 to 39 years     | 268                | 6.8%         |
| 40 to 44 years     | 207                | 5.3%         |
| 45 to 49 years     | 158                | 4.0%         |
| 50 to 54 years     | 95                 | 2.4%         |
| 55 to 59 years     | 77                 | 2.0%         |
| 60 to 64 years     | 60                 | 1.5%         |
| 65 to 69 years     | 42                 | 1.1%         |
| 70 to 74 years     | 25                 | 0.6%         |
| 75 to 79 years     | 18                 | 0.5%         |
| 80 to 84 years     | 13                 | 0.3%         |
| 85 years and over  | 9                  | 0.2%         |
| Median age (years) | 33.0               | (X)          |
|                    | · · · ·            |              |
| 16 years and over  | 1,929              | 49.3%        |
| 18 years and over  | 1,910              | 48.8%        |
| 21 years and over  | 1,845<br>Continued | 47.1%        |
|                    | Continued          | on next page |