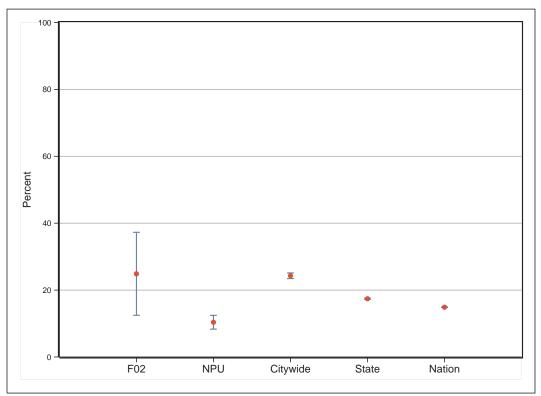

## Neighborhood Statistical Area F02

Neighborhood(s): Lindridge/Martin Manor

[This Page Intentionally Left Blank]