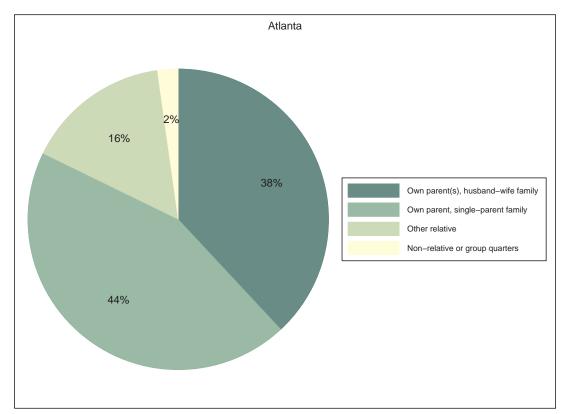

## Neighborhood Statistical Area F02



Neighborhood(s): Lindridge/Martin Manor

[This Page Intentionally Left Blank]

# Contents

- Decennial 2010 Profile
- Technical Notes, Decennial Profile
- ACS 2008-12 Profile
- Technical Notes, ACS Profile

[This Page Intentionally Left Blank]

F02

# Decennial 2010 Profile













## **Race and Latino Origin**















## Households by Type















## Population Change, 2000-2010



| SEX AND AGE        | Number             | Percent      |
|--------------------|--------------------|--------------|
| Total population   | 3,914              | 100.0%       |
| Under 5 years      | 238                | 6.1%         |
| 5 to 9 years       | 216                | 5.5%         |
| 10 to 14 years     | 115                | 2.9%         |
| 15 to 19 years     | 98                 | 2.5%         |
| 20 to 24 years     | 467                | 11.9%        |
| 25 to 29 years     | 641                | 16.4%        |
| 30 to 34 years     | 543                | 13.9%        |
| 35 to 39 years     | 420                | 10.7%        |
| 40 to 44 years     | 292                | 7.5%         |
| 45 to 49 years     | 229                | 5.9%