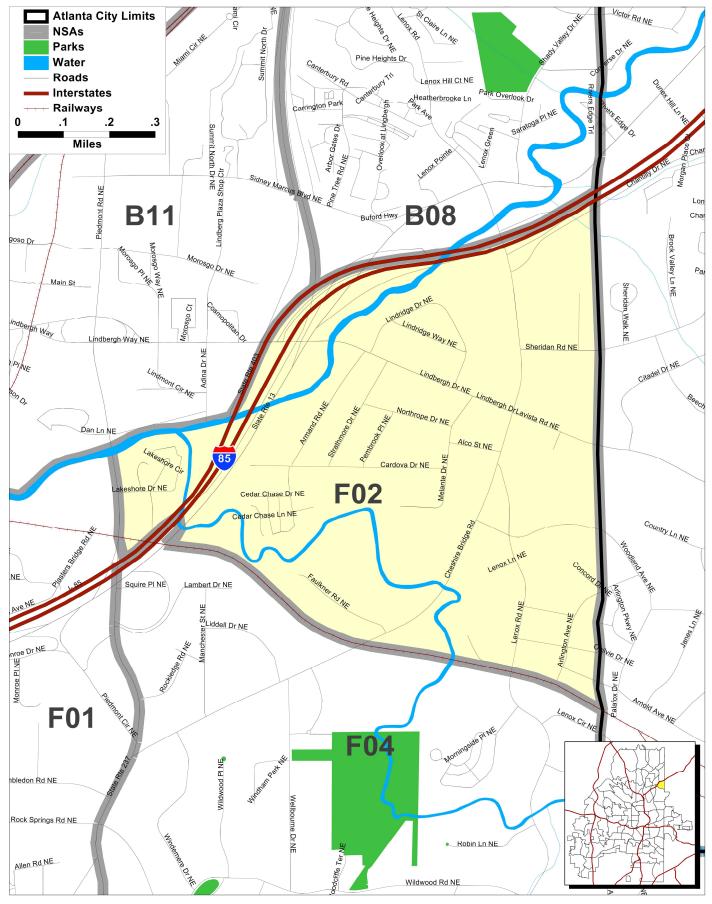

## Neighborhood Statistical Area F02

Neighborhood(s): Lindridge/Martin Manor

[This Page Intentionally Left Blank]