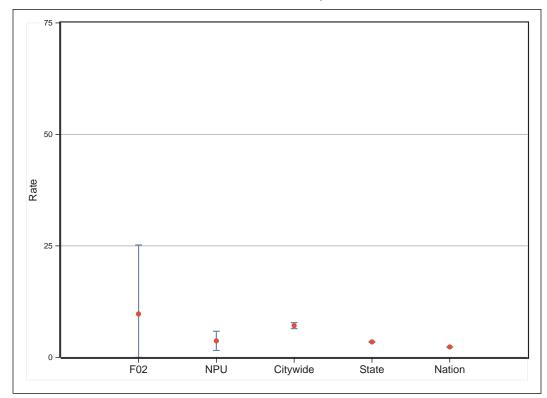

## Neighborhood Statistical Area F02

Neighborhood(s): Lindridge/Martin Manor

[This Page Intentionally Left Blank]