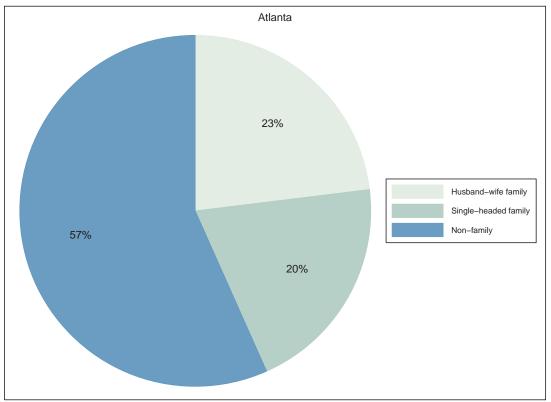

## Neighborhood Statistical Area F02



Neighborhood(s): Lindridge/Martin Manor

[This Page Intentionally Left Blank]

# Contents

- Decennial 2010 Profile
- Technical Notes, Decennial Profile
- ACS 2008-12 Profile
- Technical Notes, ACS Profile

[This Page Intentionally Left Blank]

F02

# Decennial 2010 Profile













## **Race and Latino Origin**















## Households by Type















## Population Change, 2000-2010



| SEX AND AGE        | Number             | Percent      |
|--------------------|--------------------|--------------|
| Total population   | 3,914              | 100.0%       |
| Under 5 years      | 238                | 6.1%         |
| 5 to 9 years       | 216                | 5.5%         |
| 10 to 14 years     | 115                | 2.9%         |
| 15 to 19 years     | 98                 | 2.5%         |
| 20 to 24 years     | 467                | 11.9%        |
| 25 to 29 years     | 641                | 16.4%        |
| 30 to 34 years     | 543                | 13.9%        |
| 35 to 39 years     | 420                | 10.7%        |
| 40 to 44 years     | 292                | 7.5%         |
| 45 to 49 years     | 229                |