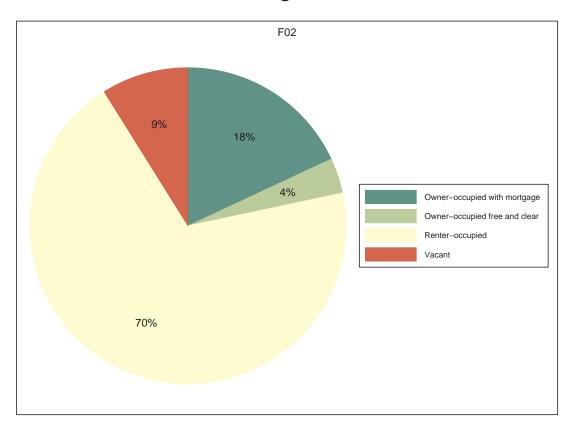

## Neighborhood Statistical Area F02



Neighborhood(s): Lindridge/Martin Manor

[This Page Intentionally Left Blank]

# Contents

- Decennial 2010 Profile
- Technical Notes, Decennial Profile
- ACS 2008-12 Profile
- Technical Notes, ACS Profile

[This Page Intentionally Left Blank]

F02

# Decennial 2010 Profile













## **Race and Latino Origin**















## Households by Type















## Population Change, 2000-2010



| SEX AND AGE        | Number             | Percent      |
|--------------------|--------------------|--------------|
| Total population   | 3,914              | 100.0%       |
| Under 5 years      | 238                | 6.1%         |
| 5 to 9 years       | 216                | 5.5%         |
| 10 to 14 years     | 115                | 2.9%         |
| 15 to 19 years     | 98                 | 2.5%         |
| 20 to 24 years     | 467                | 11.9%        |
| 25 to 29 years     | 641                | 16.4%        |
| 30 to 34 years     | 543                | 13.9%        |
| 35 to 39 years     | 420                | 10.7%        |
| 40 to 44 years     | 292                | 7.5%         |
| 45 to 49