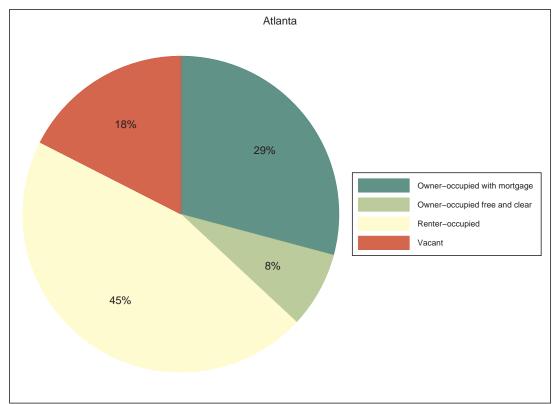

## Neighborhood Statistical Area F02



Neighborhood(s): Lindridge/Martin Manor

[This Page Intentionally Left Blank]

# Contents

- Decennial 2010 Profile
- Technical Notes, Decennial Profile
- ACS 2008-12 Profile
- Technical Notes, ACS Profile

[This Page Intentionally Left Blank]

F02

# Decennial 2010 Profile













## **Race and Latino Origin**















## Households by Type















## Population Change, 2000-2010



| SEX AND AGE        | Number             | Percent      |
|--------------------|--------------------|--------------|
| Total population   | 3,914              | 100.0%       |
| Under 5 years      | 238                | 6.1%         |
| 5 to 9 years       | 216                | 5.5%         |
| 10 to 14 years     | 115                | 2.9%         |
| 15 to 19 years     | 98                 | 2.5%         |
| 20 to 24 years     | 467                | 11.9%        |
| 25 to 29 years     | 641                | 16.4%        |
| 30 to 34 years     | 543                | 13.9%        |
| 35 to 39 years     | 420                | 10.7%        |
| 40 to 44 years     | 292                | 7.5%         |
| 45 to 49 yea