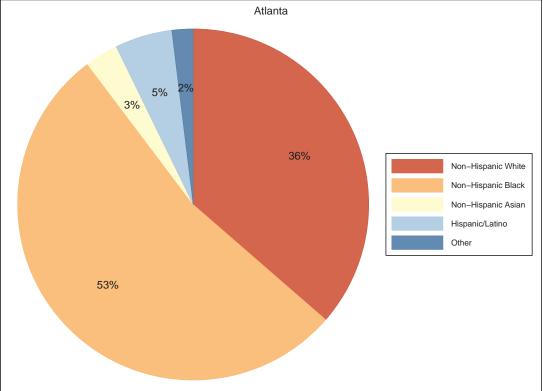

## Neighborhood Statistical Area F02



Neighborhood(s): Lindridge/Martin Manor

[This Page Intentionally Left Blank]

# Contents

- Decennial 2010 Profile
- Technical Notes, Decennial Profile
- ACS 2008-12 Profile
- Technical Notes, ACS Profile

[This Page Intentionally Left Blank]

F02

# Decennial 2010 Profile













## **Race and Latino Origin**















## Households by Type















## Population Change, 2000-2010



| SEX AND AGE        | Number             | Percent      |
|--------------------|--------------------|--------------|
| Total population   | 3,914              | 100.0%       |
| Under 5 years      | 238                | 6.1%         |
| 5 to 9 years       | 216                | 5.5%         |
| 10 to 14 years     | 115                | 2.9%         |
| 15 to 19 years     | 98                 | 2.5%         |
| 20 to 24 years     | 467                | 11.9%        |
| 25 to 29 years     | 641                | 16.4%        |
| 30 to 34 years     | 543                | 13.9%        |
| 35 to 39 years     | 420                | 10.7%        |
| 40 to 44 years     | 292                | 7.5%         |
| 45 t