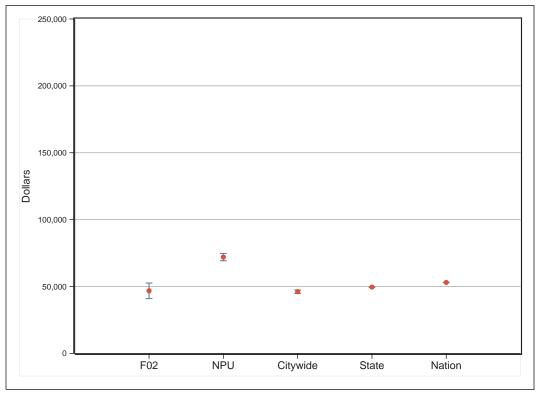

## Neighborhood Statistical Area F02

Neighborhood(s): Lindridge/Martin Manor

[This Page Intentionally Left Blank]