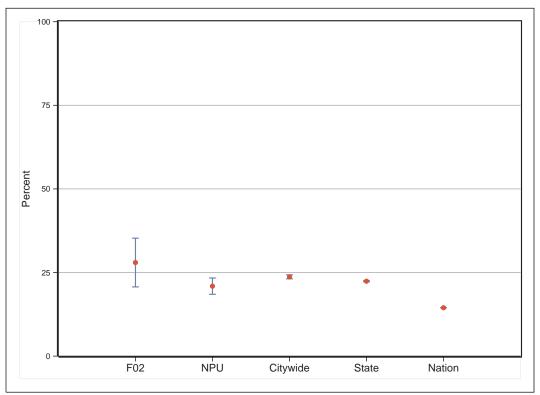

## Neighborhood Statistical Area F02

Neighborhood(s): Lindridge/Martin Manor

[This Page Intentionally Left Blank]