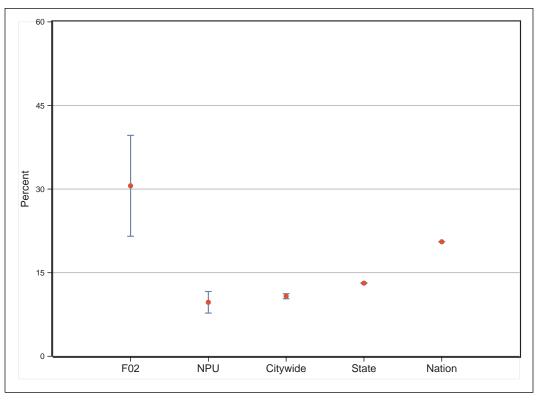

## Neighborhood Statistical Area F02

Neighborhood(s): Lindridge/Martin Manor

[This Page Intentionally Left Blank]