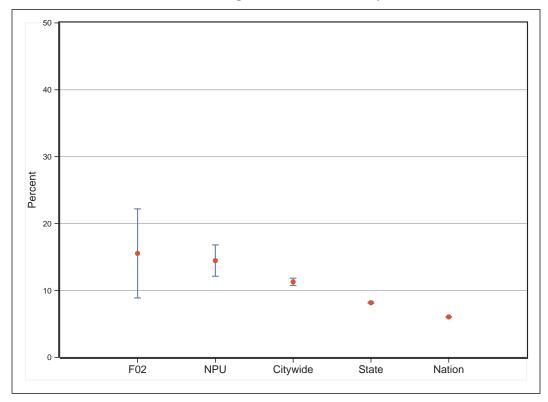

## Neighborhood Statistical Area F02

Neighborhood(s): Lindridge/Martin Manor

[This Page Intentionally Left Blank]