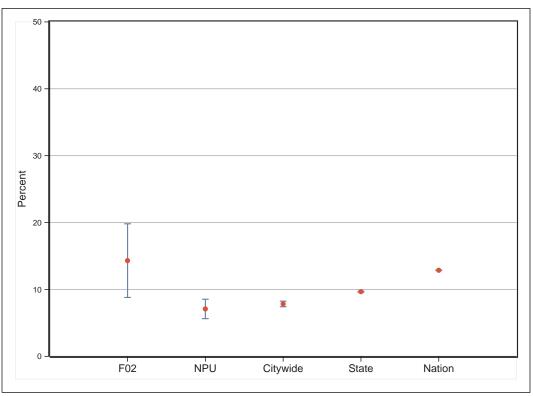

## Neighborhood Statistical Area F02

Neighborhood(s): Lindridge/Martin Manor

[This Page Intentionally Left Blank]