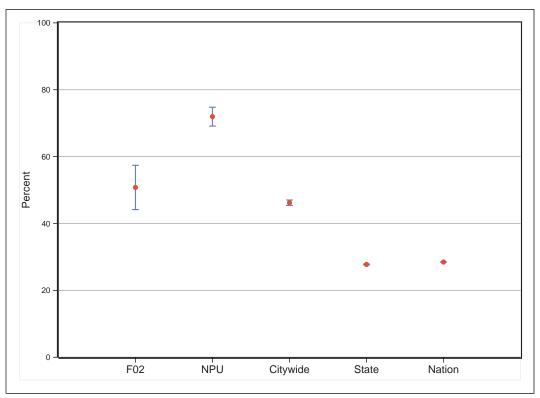

## Neighborhood Statistical Area F02

Neighborhood(s): Lindridge/Martin Manor

[This Page Intentionally Left Blank]