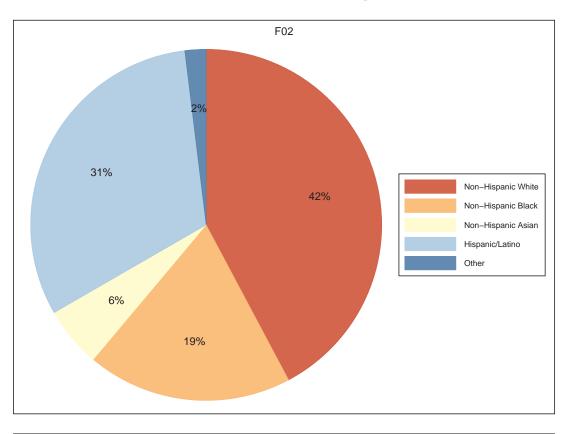

## Neighborhood Statistical Area F02



Neighborhood(s): Lindridge/Martin Manor

[This Page Intentionally Left Blank]

# Contents

- Decennial 2010 Profile
- Technical Notes, Decennial Profile
- ACS 2008-12 Profile
- Technical Notes, ACS Profile

[This Page Intentionally Left Blank]

F02

# Decennial 2010 Profile













## **Race and Latino Origin**















## Households by Type















## Population Change, 2000-2010



| SEX AND AGE        | Number             | Percent      |
|--------------------|--------------------|--------------|
| Total population   | 3,914              | 100.0%       |
| Under 5 years      | 238                | 6.1%         |
| 5 to 9 years       | 216                | 5.5%         |
| 10 to 14 years     | 115                | 2.9%         |
| 15 to 19 years     | 98                 | 2.5%         |
| 20 to 24 years     | 467                | 11.9%        |
| 25 to 29 years     | 641                | 16.4%        |
| 30 to 34 years     | 543                | 13.9%        |
| 35 to 39 years     | 420                | 10.7%        |
| 40 to 44 years     | 292