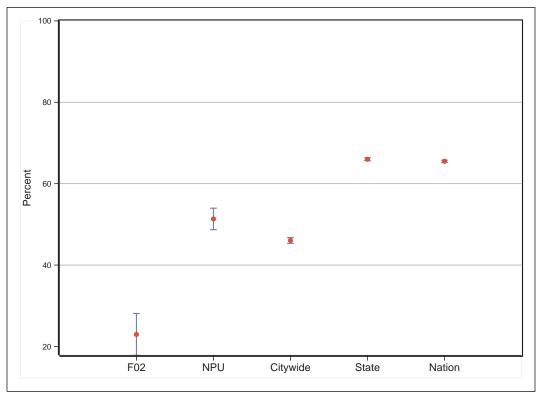

## Neighborhood Statistical Area F02

Neighborhood(s): Lindridge/Martin Manor

[This Page Intentionally Left Blank]