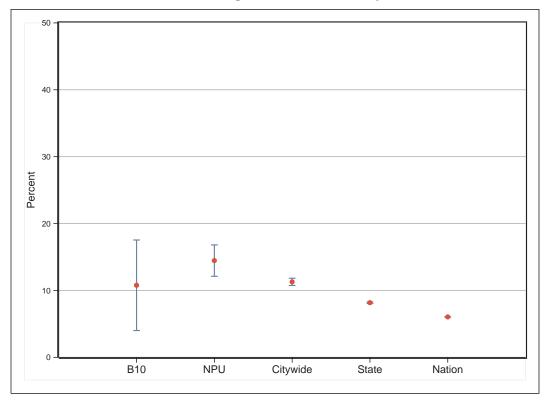

# Neighborhood Statistical Area B10

Neighborhood(s): Peachtree Heights East, Peachtree Hills

[This Page Intentionally Left Blank]