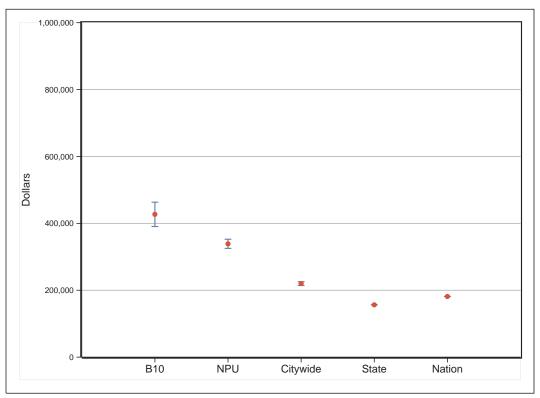

# Neighborhood Statistical Area B10

Neighborhood(s): Peachtree Heights East, Peachtree Hills

[This Page Intentionally Left Blank]