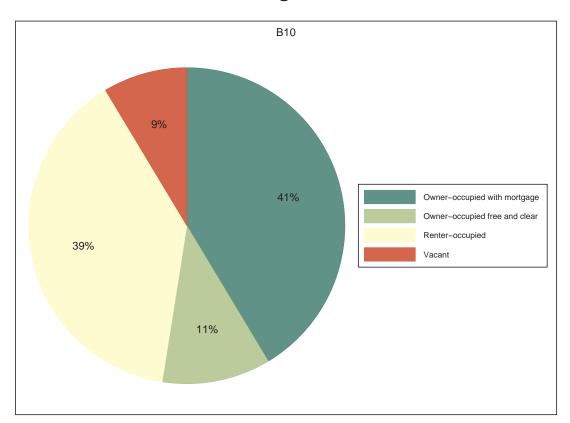

# Neighborhood Statistical Area B10



Neighborhood(s): Peachtree Heights East, Peachtree Hills

[This Page Intentionally Left Blank]

# Contents

- Decennial 2010 Profile
- Technical Notes, Decennial Profile
- ACS 2008-12 Profile
- Technical Notes, ACS Profile

[This Page Intentionally Left Blank]

**B10** 

# Decennial 2010 Profile









Sex and Age





# **Race and Latino Origin**















# Households by Type







# Children by Household Type







# Population Change, 2000-2010



| SEX AND AGE        | Number | Percent      |
|--------------------|--------|--------------|
| Total population   | 3,736  | 100.0%       |
| Under 5 years      | 206    | 5.5%         |
| 5 to 9 years       | 109    | 2.9%         |
| 10 to 14 years     | 79     | 2.1%         |
| 15 to 19 years     | 62     | 1.7%         |
| 20 to 24 years     | 238    | 6.4%         |
| 25 to 29 years     | 707    | 18.9%        |
| 30 to 34 years     | 468    | 12.5%        |
| 35 to 39 years     | 334    | 8.9%         |
| 40 to 44 years     | 282    | 7.5%         |
| 45 to 49 years     | 246    | 6.6%         |
| 50 to 54 years     | 210    | 5.6%         |
| 55 to 59 years     | 193    | 5.