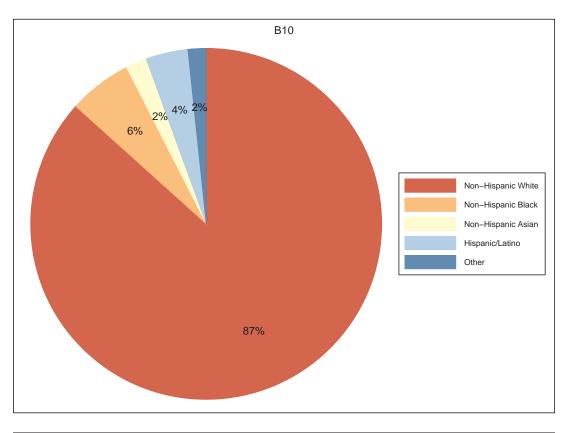

# Neighborhood Statistical Area B10



Neighborhood(s): Peachtree Heights East, Peachtree Hills

[This Page Intentionally Left Blank]

# Contents

- Decennial 2010 Profile
- Technical Notes, Decennial Profile
- ACS 2008-12 Profile
- Technical Notes, ACS Profile

[This Page Intentionally Left Blank]

**B10** 

# Decennial 2010 Profile









Sex and Age





# **Race and Latino Origin**















# Households by Type







# Children by Household Type







# Population Change, 2000-2010



| SEX AND AGE        | Number | Percent      |
|--------------------|--------|--------------|
| Total population   | 3,736  | 100.0%       |
| Under 5 years      | 206    | 5.5%         |
| 5 to 9 years       | 109    | 2.9%         |
| 10 to 14 years     | 79     | 2.1%         |
| 15 to 19 years     | 62     | 1.7%         |
| 20 to 24 years     | 238    | 6.4%         |
| 25 to 29 years     | 707    | 18.9%        |
| 30 to 34 years     | 468    | 12.5%        |
| 35 to 39 years     | 334    | 8.9%         |
| 40 to 44 years     | 282    | 7.5%         |
| 45 to 49 years     | 246    | 6.6%         |
| 50 to 54 years     | 210    | 5.6%