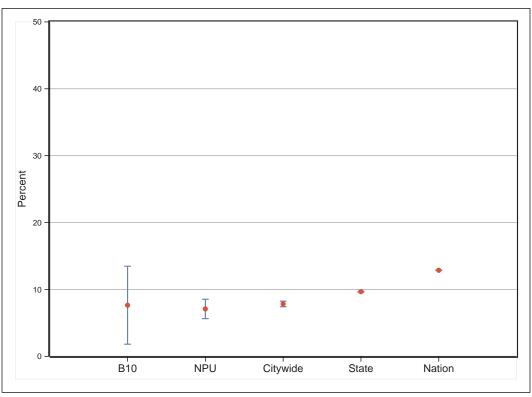

# Neighborhood Statistical Area B10

Neighborhood(s): Peachtree Heights East, Peachtree Hills

[This Page Intentionally Left Blank]