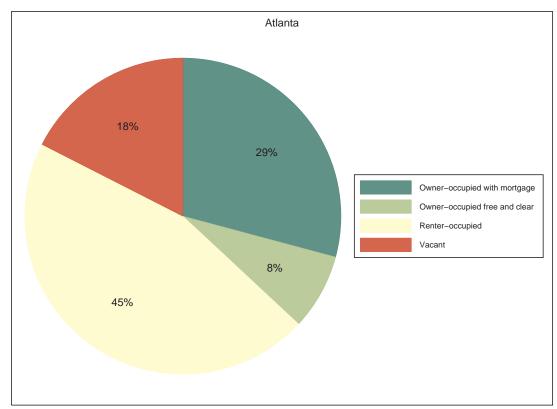

# Neighborhood Statistical Area B10



Neighborhood(s): Peachtree Heights East, Peachtree Hills

[This Page Intentionally Left Blank]

# Contents

- Decennial 2010 Profile
- Technical Notes, Decennial Profile
- ACS 2008-12 Profile
- Technical Notes, ACS Profile

[This Page Intentionally Left Blank]

**B10** 

# Decennial 2010 Profile









Sex and Age





# **Race and Latino Origin**















# Households by Type







# Children by Household Type







# Population Change, 2000-2010



| SEX AND AGE        | Number | Percent      |
|--------------------|--------|--------------|
| Total population   | 3,736  | 100.0%       |
| Under 5 years      | 206    | 5.5%         |
| 5 to 9 years       | 109    | 2.9%         |
| 10 to 14 years     | 79     | 2.1%         |
| 15 to 19 years     | 62     | 1.7%         |
| 20 to 24 years     | 238    | 6.4%         |
| 25 to 29 years     | 707    | 18.9%        |
| 30 to 34 years     | 468    | 12.5%        |
| 35 to 39 years     | 334    | 8.9%         |
| 40 to 44 years     | 282    | 7.5%         |
| 45 to 49 years     | 246    | 6.6%         |
| 50 to 54 years     | 210    | 5.6%         |
| 55 to 59 years     | 193    | 5.2%