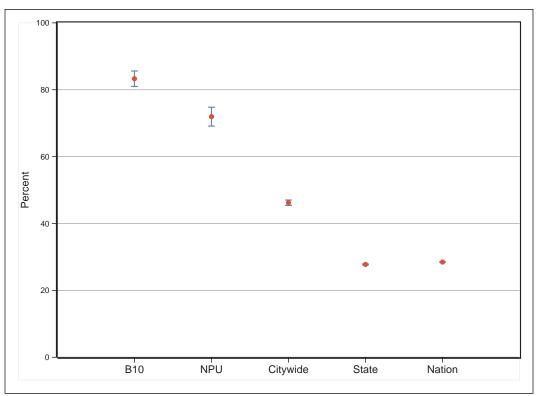

# Neighborhood Statistical Area B10

Neighborhood(s): Peachtree Heights East, Peachtree Hills

[This Page Intentionally Left Blank]