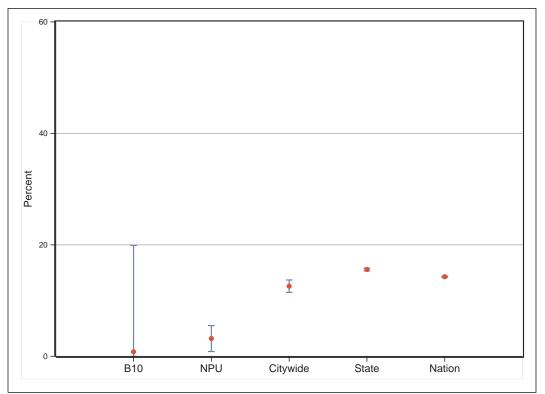

# Neighborhood Statistical Area B10

Neighborhood(s): Peachtree Heights East, Peachtree Hills

[This Page Intentionally Left Blank]