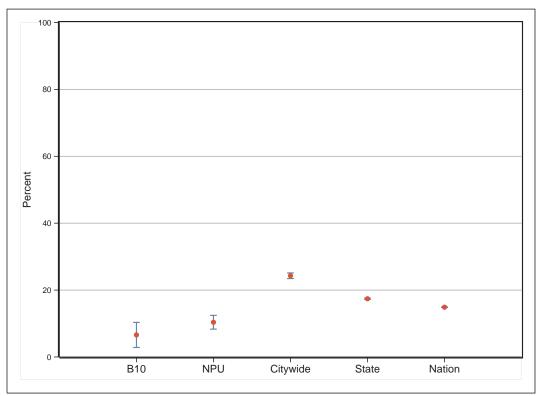

# Neighborhood Statistical Area B10

Neighborhood(s): Peachtree Heights East, Peachtree Hills

[This Page Intentionally Left Blank]