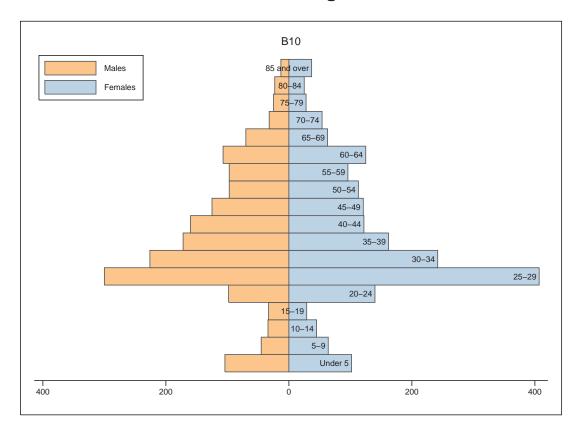

# Decennial 2010 Profile

Sex and Age

# Population Change, 2000-2010

| SEX AND AGE        | Number | Percent      |
|--------------------|--------|--------------|
| Total population   | 3,736  | 100.0%       |
| Under 5 years      | 206    | 5.5%         |
| 5 to 9 years       | 109    | 2.9%         |
| 10 to 14 years     | 79     | 2.1%         |
| 15 to 19 years     | 62     | 1.7%         |
| 20 to 24 years     | 238    | 6.4%         |
| 25 to 29 years     | 707    | 18.9%        |
| 30 to 34 years     | 468    | 12.5%        |
| 35 to 39 years     | 334    | 8.9%         |
| 40 to 44 years     | 282    | 7.5%         |
| 45 to 49 years     | 246    | 6.6%         |
| 50 to 54 years     | 210    | 5.6%         |
| 55 to 59 years     | 193    | 5.2%         |
| 60 to 64 years     | 232    | 6.2%         |
| 65 to 69 years     | 133    | 3.6%         |
| 70 to 74 years     | 86     | 2.3%         |
| 75 to 79 years     | 53     | 1.4%         |
| 80 to 84 years     | 48     | 1.3%         |
| 85 years and over  | 50     | 1.3%         |
| •                  |        |              |
| Median age (years) | 35.0   | (X)          |
|                    |        |              |
| 16 years and over  | 3,330  | 89.1%        |
| 18 years and over  | 3,302  | 88.4%        |
| 21 years and over  | 3,270  | 87.5%        |
| 62 years and over  | 521    | 13.9%        |
| 65 years and over  | 370    | 9.9%         |
| Male population    | 1,761  | 47.1%        |
| Under 5 years      | 104    | 2.8%         |
| 5 to 9 years       | 45     | 1.2%         |
| 10 to 14 years     | 34     | 0.9%         |
| 15 to 19 years     | 33     | 0.9%         |
| 20 to 24 years     | 98     | 2.6%         |
| 25 to 29 years     | 300    | 8.0%         |
| 30 to 34 years     | 226    | 6.0%         |
| 35 to 39 years     | 172    | 4.6%         |
| 40 to 44 years     | 160    | 4.3%         |
| 45 to 49 years     | 125    | 3.3%         |
| 50 to 54 years     | 97     | 2.6%         |
| 55 to 59 years     | 97     | 2.6%         |
| 60 to 64 years     | 107    | 2.0%         |
| 65 to 69 years     | 70     | 1.9%         |
| 70 to 74 years     | 32     | 0.9%         |
| 75 to 79 years     | 25     | 0.9%         |
| 80 to 84 years     | 23     | 0.7%         |
| 85 years and over  | 13     | 0.8%         |
|                    | 13     | 0.3%         |
| Median age (years) | 36.2   | (X)          |
| 16 years and over  | 1,573  | 42.1%        |
| 18 years and over  | 1,560  | 41.8%        |
| 21 years and over  | 1,540  | 41.2%        |
| •                  |        | on next page |