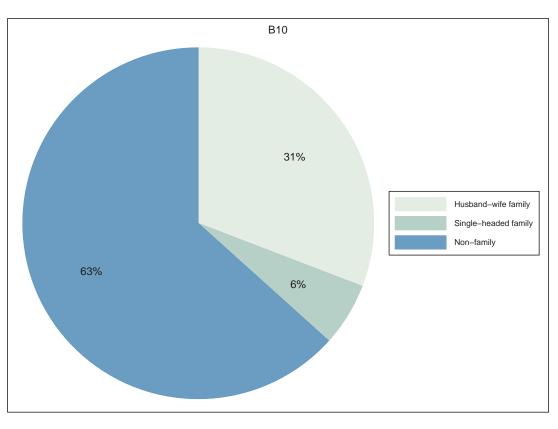

# Neighborhood Statistical Area B10



Neighborhood(s): Peachtree Heights East, Peachtree Hills

[This Page Intentionally Left Blank]

# Contents

- Decennial 2010 Profile
- Technical Notes, Decennial Profile
- ACS 2008-12 Profile
- Technical Notes, ACS Profile

[This Page Intentionally Left Blank]

**B10** 

# Decennial 2010 Profile









Sex and Age





# **Race and Latino Origin**















# Households by Type







# Children by Household Type







# Population Change, 2000-2010



| SEX AND AGE        | Number | Percent      |
|--------------------|--------|--------------|
| Total population   | 3,736  | 100.0%       |
| Under 5 years      | 206    | 5.5%         |
| 5 to 9 years       | 109    | 2.9%         |
| 10 to 14 years     | 79     | 2.1%         |
| 15 to 19 years     | 62     | 1.7%         |
| 20 to 24 years     | 238    | 6.4%         |
| 25 to 29 years     | 707    | 18.9%        |
| 30 to 34 years     | 468    | 12.5%        |
| 35 to 39 years     | 334    | 8.9%         |
| 40 to 44 years     | 282    | 7.5%         |
| 45 to 49 years     | 246    | 6.6%         |
| 50 to 54 years     | 210    | 5.6%         |
| 55 to 59 years     | 193    | 5.2%