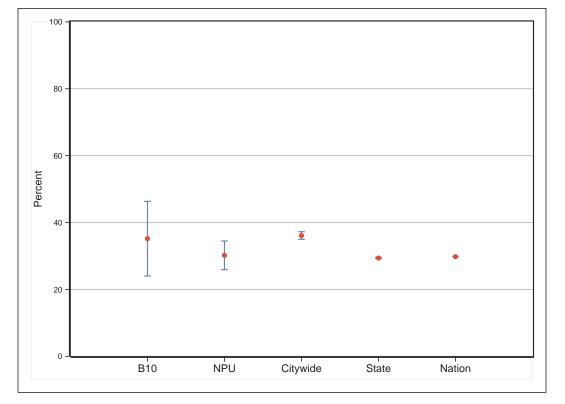

# Neighborhood Statistical Area B10

Neighborhood(s): Peachtree Heights East, Peachtree Hills

[This Page Intentionally Left Blank]