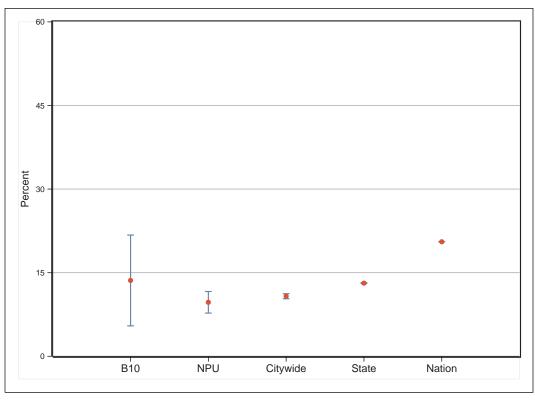

# Neighborhood Statistical Area B10

Neighborhood(s): Peachtree Heights East, Peachtree Hills

[This Page Intentionally Left Blank]