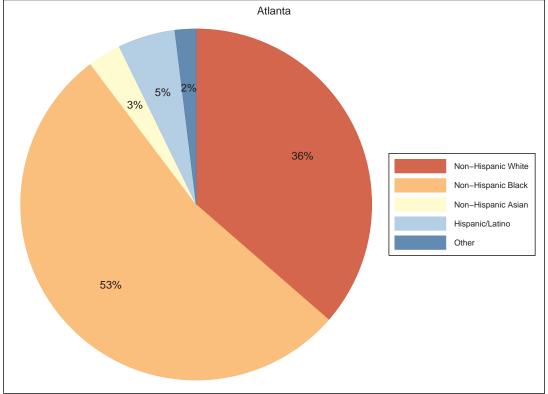

# Neighborhood Statistical Area B10



Neighborhood(s): Peachtree Heights East, Peachtree Hills

[This Page Intentionally Left Blank]

# Contents

- Decennial 2010 Profile
- Technical Notes, Decennial Profile
- ACS 2008-12 Profile
- Technical Notes, ACS Profile

[This Page Intentionally Left Blank]

**B10** 

# Decennial 2010 Profile









Sex and Age





# **Race and Latino Origin**















# Households by Type







# Children by Household Type







# Population Change, 2000-2010



| SEX AND AGE        | Number | Percent      |
|--------------------|--------|--------------|
| Total population   | 3,736  | 100.0%       |
| Under 5 years      | 206    | 5.5%         |
| 5 to 9 years       | 109    | 2.9%         |
| 10 to 14 years     | 79     | 2.1%         |
| 15 to 19 years     | 62     | 1.7%         |
| 20 to 24 years     | 238    | 6.4%         |
| 25 to 29 years     | 707    | 18.9%        |
| 30 to 34 years     | 468    | 12.5%        |
| 35 to 39 years     | 334    | 8.9%         |
| 40 to 44 years     | 282    | 7.5%         |
| 45 to 49 years     | 246    | 6.6%         |
| 50 to 54 years     | 210    | 5.6%         |
| 55 to 59 years     | 193