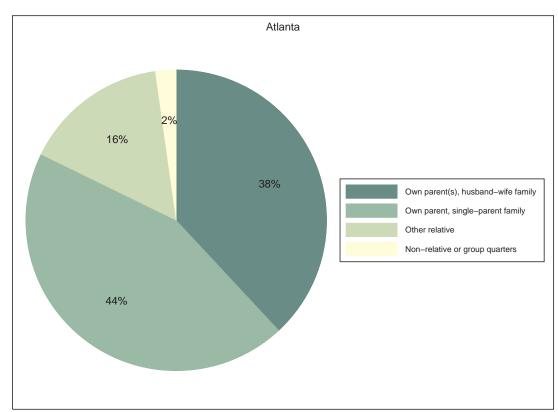

# Neighborhood Statistical Area B10



Neighborhood(s): Peachtree Heights East, Peachtree Hills

[This Page Intentionally Left Blank]

# Contents

- Decennial 2010 Profile
- Technical Notes, Decennial Profile
- ACS 2008-12 Profile
- Technical Notes, ACS Profile

[This Page Intentionally Left Blank]

**B10** 

# Decennial 2010 Profile









Sex and Age





# **Race and Latino Origin**















# Households by Type







# Children by Household Type







# Population Change, 2000-2010



| SEX AND AGE        | Number | Percent      |
|--------------------|--------|--------------|
| Total population   | 3,736  | 100.0%       |
| Under 5 years      | 206    | 5.5%         |
| 5 to 9 years       | 109    | 2.9%         |
| 10 to 14 years     | 79     | 2.1%         |
| 15 to 19 years     | 62     | 1.7%         |
| 20 to 24 years     | 238    | 6.4%         |
| 25 to 29 years     | 707    | 18.9%        |
| 30 to 34 years     | 468    | 12.5%        |
| 35 to 39 years     | 334    | 8.9%         |
| 40 to 44 years     | 282    | 7.5%         |
| 45 to 49 years     | 246    | 6.6%         |
| 50 to 54 years     | 210    | 5.6%         |
| 55 to 59 years     | 193    | 5.2%         |
| 60 to 64 years     | 232    | 6.2%         |
| 65 to