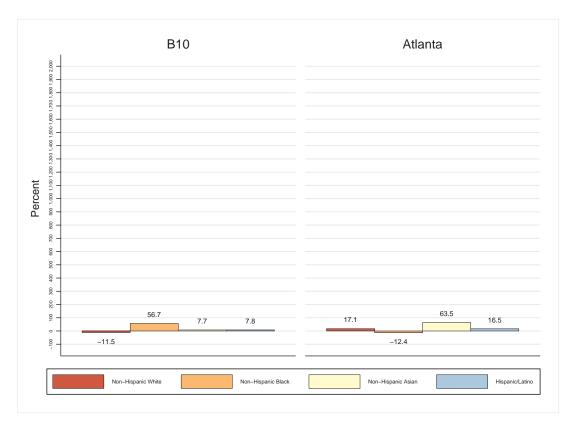

# Neighborhood Statistical Area B10



Neighborhood(s): Peachtree Heights East, Peachtree Hills

[This Page Intentionally Left Blank]

# Contents

- Decennial 2010 Profile
- Technical Notes, Decennial Profile
- ACS 2008-12 Profile
- Technical Notes, ACS Profile

[This Page Intentionally Left Blank]

**B10** 

# Decennial 2010 Profile









Sex and Age





# **Race and Latino Origin**















# Households by Type







# Children by Household Type







# Population Change, 2000-2010



| SEX AND AGE        | Number | Percent      |
|--------------------|--------|--------------|
| Total population   | 3,736  | 100.0%       |
| Under 5 years      | 206    | 5.5%         |
| 5 to 9 years       | 109    | 2.9%         |
| 10 to 14 years     | 79     | 2.1%         |
| 15 to 19 years     | 62     | 1.7%         |
| 20 to 24 years     | 238    | 6.4%         |
| 25 to 29 years     | 707    | 18.9%        |
| 30 to 34 years     | 468    | 12.5%        |
| 35 to 39 years     | 334    | 8.9%         |
| 40 to 44 years     | 282    | 7.5%         |
| 45 to 49 years     | 246    | 6.6%         |
| 50 to 54 years     | 210    | 5.6%         |
| 55 to 59 years     | 193    | 5.2%         |
| 60 to 64 years     | 232    | 6.2%         |
| 65 to 69 y