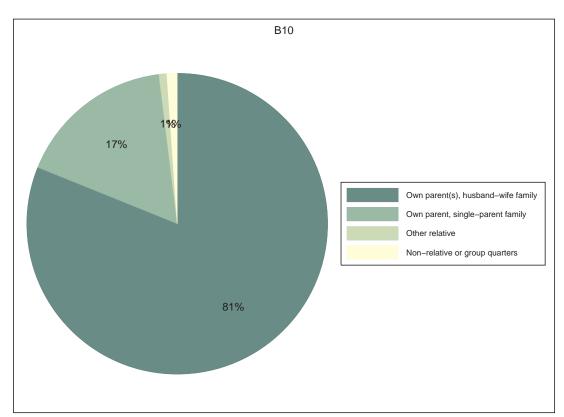

# Neighborhood Statistical Area B10



Neighborhood(s): Peachtree Heights East, Peachtree Hills

[This Page Intentionally Left Blank]

# Contents

- Decennial 2010 Profile
- Technical Notes, Decennial Profile
- ACS 2008-12 Profile
- Technical Notes, ACS Profile

[This Page Intentionally Left Blank]

**B10** 

# Decennial 2010 Profile









Sex and Age





# **Race and Latino Origin**















# Households by Type







# Children by Household Type







# Population Change, 2000-2010



| SEX AND AGE        | Number | Percent      |
|--------------------|--------|--------------|
| Total population   | 3,736  | 100.0%       |
| Under 5 years      | 206    | 5.5%         |
| 5 to 9 years       | 109    | 2.9%         |
| 10 to 14 years     | 79     | 2.1%         |
| 15 to 19 years     | 62     | 1.7%         |
| 20 to 24 years     | 238    | 6.4%         |
| 25 to 29 years     | 707    | 18.9%        |
| 30 to 34 years     | 468    | 12.5%        |
| 35 to 39 years     | 334    | 8.9%         |
| 40 to 44 years     | 282    | 7.5%         |
| 45 to 49 years     | 246    | 6.6%         |
| 50 to 54 years     | 210    | 5.6%         |
| 55 to 59 years     | 193    | 5.2%         |
| 60 to 64 years     |