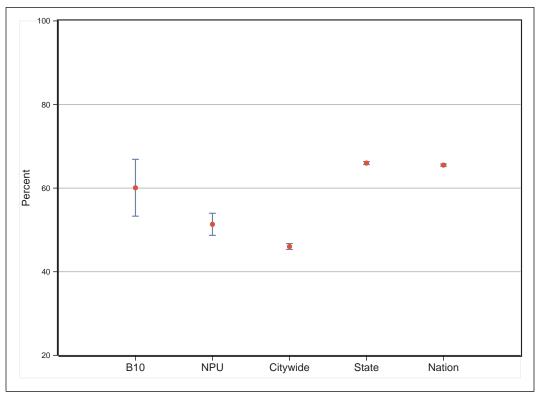

# Neighborhood Statistical Area B10

Neighborhood(s): Peachtree Heights East, Peachtree Hills

[This Page Intentionally Left Blank]