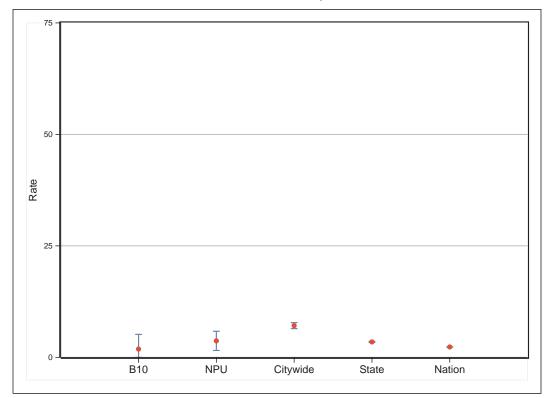

# Neighborhood Statistical Area B10

Neighborhood(s): Peachtree Heights East, Peachtree Hills

[This Page Intentionally Left Blank]