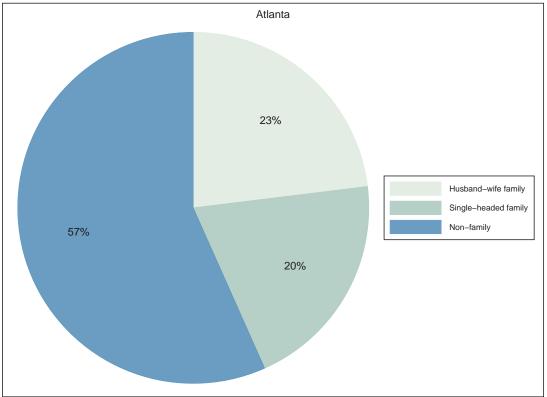

# Neighborhood Statistical Area B10



Neighborhood(s): Peachtree Heights East, Peachtree Hills

[This Page Intentionally Left Blank]

# Contents

- Decennial 2010 Profile
- Technical Notes, Decennial Profile
- ACS 2008-12 Profile
- Technical Notes, ACS Profile

[This Page Intentionally Left Blank]

**B10** 

# Decennial 2010 Profile









Sex and Age





# **Race and Latino Origin**















# Households by Type







# Children by Household Type







# Population Change, 2000-2010



| SEX AND AGE        | Number | Percent      |
|--------------------|--------|--------------|
| Total population   | 3,736  | 100.0%       |
| Under 5 years      | 206    | 5.5%         |
| 5 to 9 years       | 109    | 2.9%         |
| 10 to 14 years     | 79     | 2.1%         |
| 15 to 19 years     | 62     | 1.7%         |
| 20 to 24 years     | 238    | 6.4%         |
| 25 to 29 years     | 707    | 18.9%        |
| 30 to 34 years     | 468    | 12.5%        |
| 35 to 39 years     | 334    | 8.9%         |
| 40 to 44 years     | 282    | 7.5%         |
| 45 to 49 years     | 246    | 6.6%         |
| 50 to 54 years     | 210    | 5.6%         |
| 55 to 59 years     | 193    | 5.2%         |
| 60 to 64 years