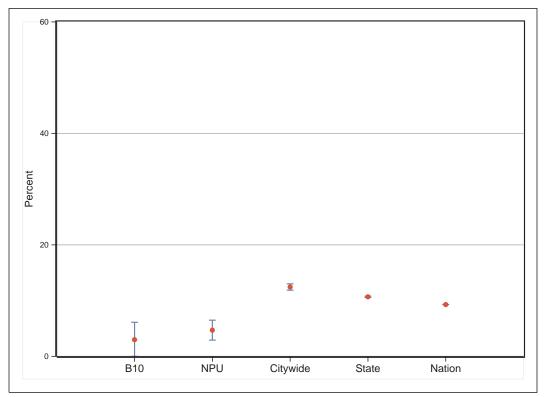

# Neighborhood Statistical Area B10

Neighborhood(s): Peachtree Heights East, Peachtree Hills

[This Page Intentionally Left Blank]