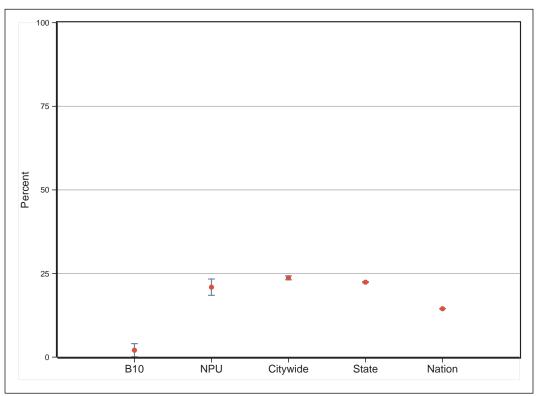

# Neighborhood Statistical Area B10

Neighborhood(s): Peachtree Heights East, Peachtree Hills

[This Page Intentionally Left Blank]