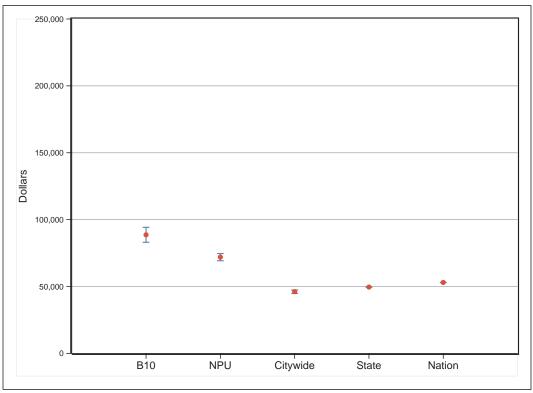

# Neighborhood Statistical Area B10

Neighborhood(s): Peachtree Heights East, Peachtree Hills

[This Page Intentionally Left Blank]