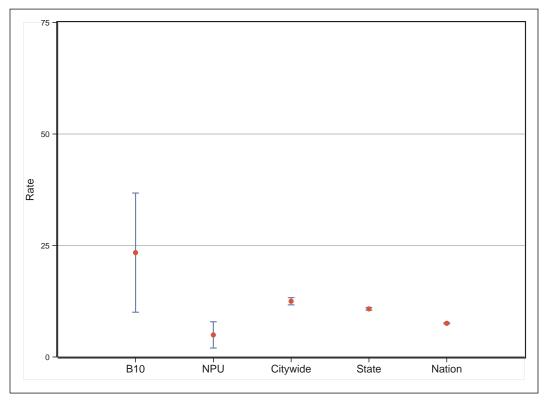

# Neighborhood Statistical Area B10

Neighborhood(s): Peachtree Heights East, Peachtree Hills

[This Page Intentionally Left Blank]